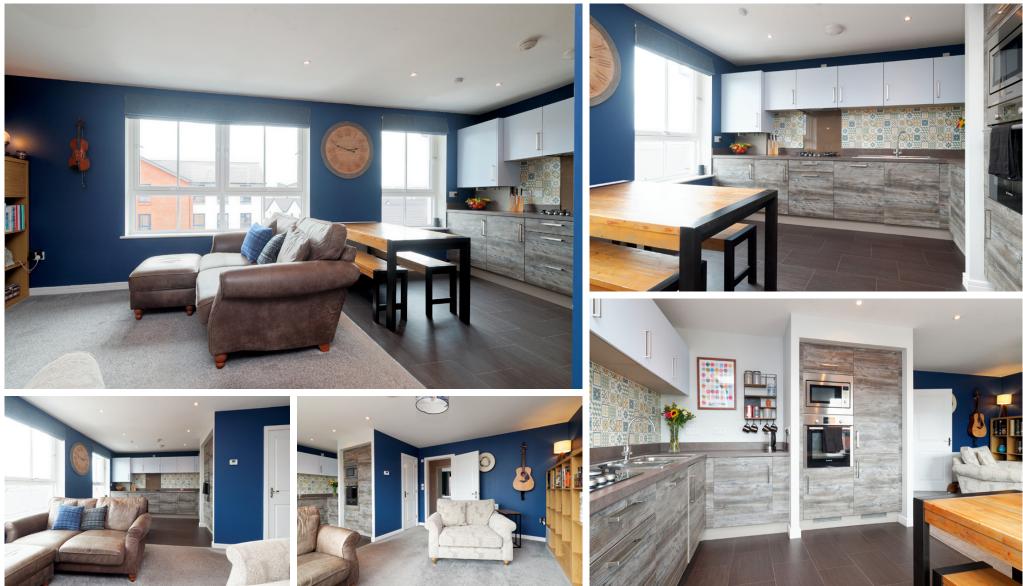

The accommodation comprises of a bright, airy and spacious lounge/ kitchen/diner with large windows allowing lots of natural light to flood the room. The open plan layout is very relaxed and the stunning kitchen offers a great place to prepare a marvellous meal whilst still relaxing with friends and family on social occasions.

The lovely kitchen is finished with a combination of natural wood units and light coloured wall units with a gas hob and an electric oven. There also ample space for the integrated washing machine and fridge freezer.