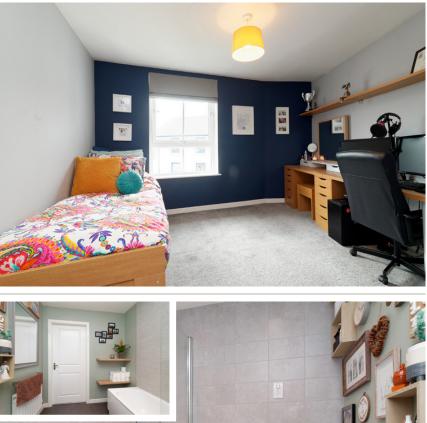

The accommodation comprises of a bright, airy and spacious lounge/ kitchen/diner with large windows allowing lots of natural light to flood the room. The open plan layout is very relaxed and the stunning kitchen offers a great place to prepare a marvellous meal whilst still relaxing with friends and family on social occasions.

The lovely kitchen is finished with a combination of natural wood units and light coloured wall units with a gas hob and an electric oven. There also ample space for the integrated washing machine and fridge freezer.

To help ensure the apartment is always clutter-free, there is a handy storage cupboard off the hallway.

The two bedrooms are a good size and the master benefits from a luxury en-suite with a standalone shower enclosure and built-in wardrobes for convenience, there is also ample space for freestanding furniture.

The tiled bathroom is fresh and bright with a white-suite and a mains shower over the bath, ensuring there's always lots of instant hot water for long refreshing showers.

The home is kept warm, comfortable and secure via the double glazing, central heating and secure entry system.