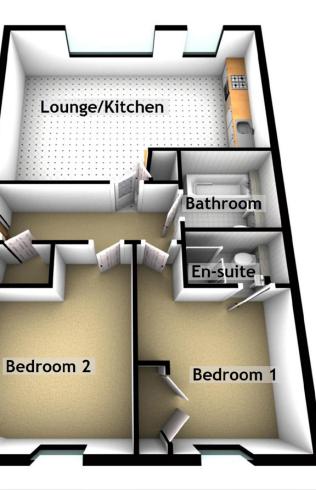

0

FLOOR PLAN, DIMENSIONS & MAP

## Specifications & details

Approximate Dimensions (Taken from the widest point)

Lounge/Kitchen Bedroom 1 En-suite Bathroom Bedroom 2

6.70m (22') x 4.60m (15'1") 4.20m (13'9") x 3.30m (10'10") 2.20m (7'3") x 1.20m (3'11") 2.20m (7'3") x 2.00m (6'7") 4.20m (13'9") x 3.85m (12'8")