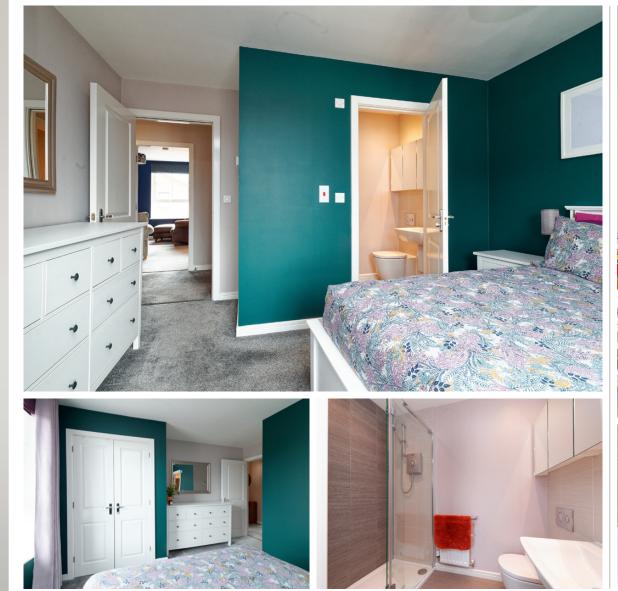

To help ensure the apartment is always clutter-free, there is a handy storage cupboard off the hallway.

The two bedrooms are a good size and the master benefits from a luxury en-suite with a standalone shower enclosure and built-in wardrobes for convenience, there is also ample space for freestanding furniture.

The tiled bathroom is fresh and bright with a white-suite and a mains shower over the bath, ensuring there's always lots of instant hot water for long refreshing showers.

The home is kept warm, comfortable and secure via the double glazing, central heating and secure entry system.