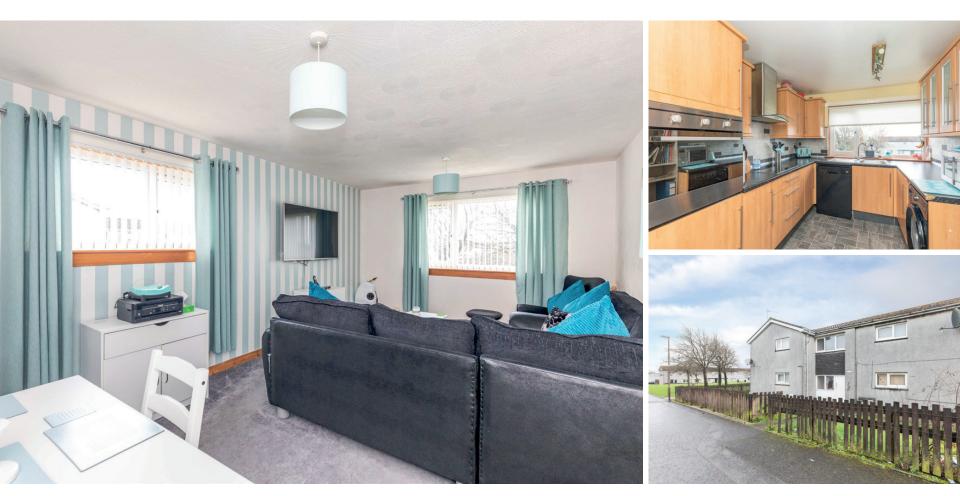

## **14 ST. ANDREWS WAY**

McEwan Fraser Legal are delighted to bring to the market this spacious two-bedroom top floor flat. Great emphasis has been placed on the creation of easily managed and free-flowing space on a bright and fresh layout.

In more detail, the property consists of a welcoming hallway with generous storage. The large bright and airy living room that allows for free standing furniture and good furniture configurations. The kitchen comes complete with floor to ceiling units, electric hob, cooker hood, electric oven, space for washing machine, tumble dryer and fridge freezer and ample worktop space. There are two double bedrooms both allowing for free standing furniture and various furniture configurations. The family bathroom completes the property internally with shower over bath, wash hand basin and WC.

double glazing and ample on-street parking.

| ounge     | 5.50m (18'1") x 3.34m (10'11") |
|-----------|--------------------------------|
| litchen   | 3.61m (11'10") x 2.47m (8'1")  |
| edroom 1  | 4.52m (14'10") x 3.66m (12')   |
| ledroom 2 | 3.54m (11'7") x 2.60m (8'6")   |
| athroom   | 3.60m (11'10") x 1.54m (5'1")  |