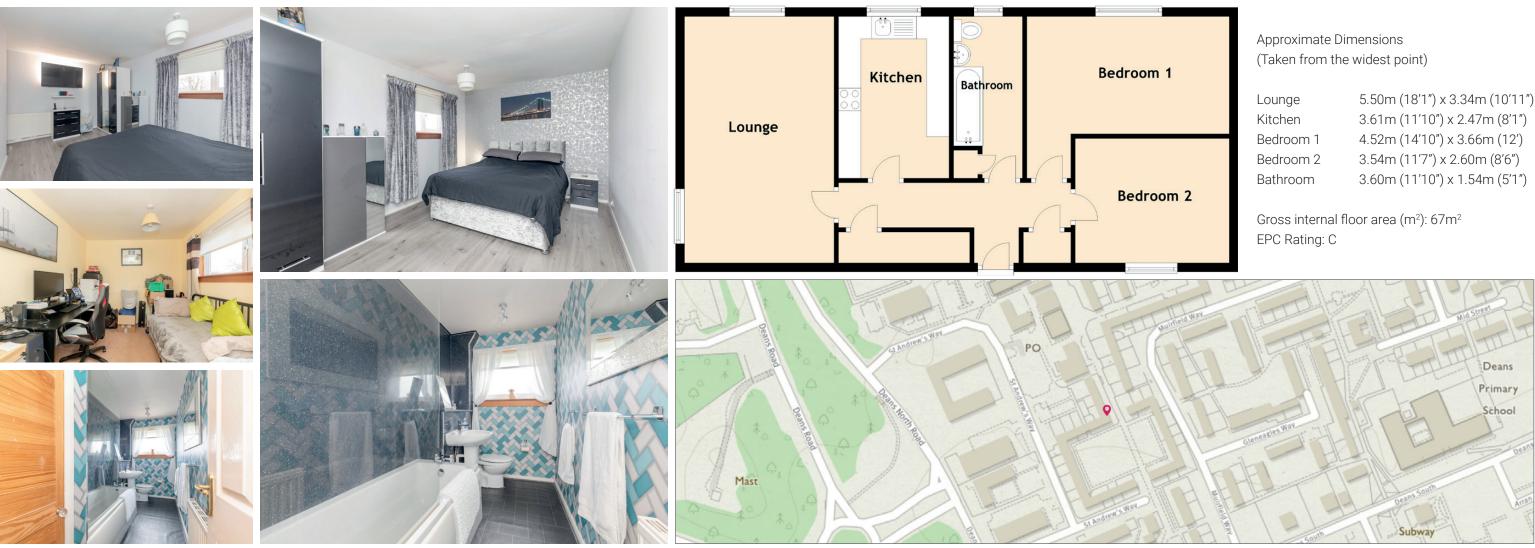

In more detail, the property consists of a welcoming hallway with generous storage. The large bright and airy living room that allows for free standing furniture and good furniture configurations. The kitchen comes complete with floor to ceiling units, electric hob, cooker hood, electric oven, space for washing machine, tumble dryer and fridge freezer and ample worktop space. There are two double bedrooms both allowing for free standing furniture and various furniture configurations. The family bathroom completes the property internally with shower over bath, wash hand basin and WC.

double glazing and ample on-street parking.

| ounge     | 5.50m (18'1") x 3.34m (10'11") |
|-----------|--------------------------------|
| litchen   | 3.61m (11'10") x 2.47m (8'1")  |
| edroom 1  | 4.52m (14'10") x 3.66m (12')   |
| ledroom 2 | 3.54m (11'7") x 2.60m (8'6")   |
| athroom   | 3.60m (11'10") x 1.54m (5'1")  |