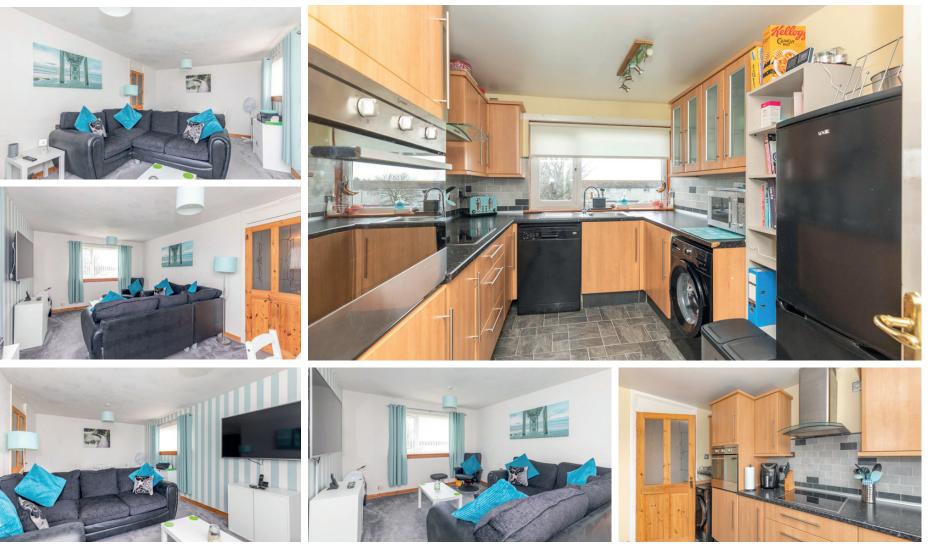

In more detail, the property consists of a welcoming hallway with generous storage. The large bright and airy living room that allows for free standing furniture and good furniture configurations. The kitchen comes complete with floor to ceiling units, electric hob, cooker hood, electric oven, space for washing machine, tumble dryer and fridge freezer and ample worktop space. There are two double bedrooms both allowing for free standing furniture and various furniture configurations. The family bathroom completes the property internally with shower over bath, wash hand basin and WC.