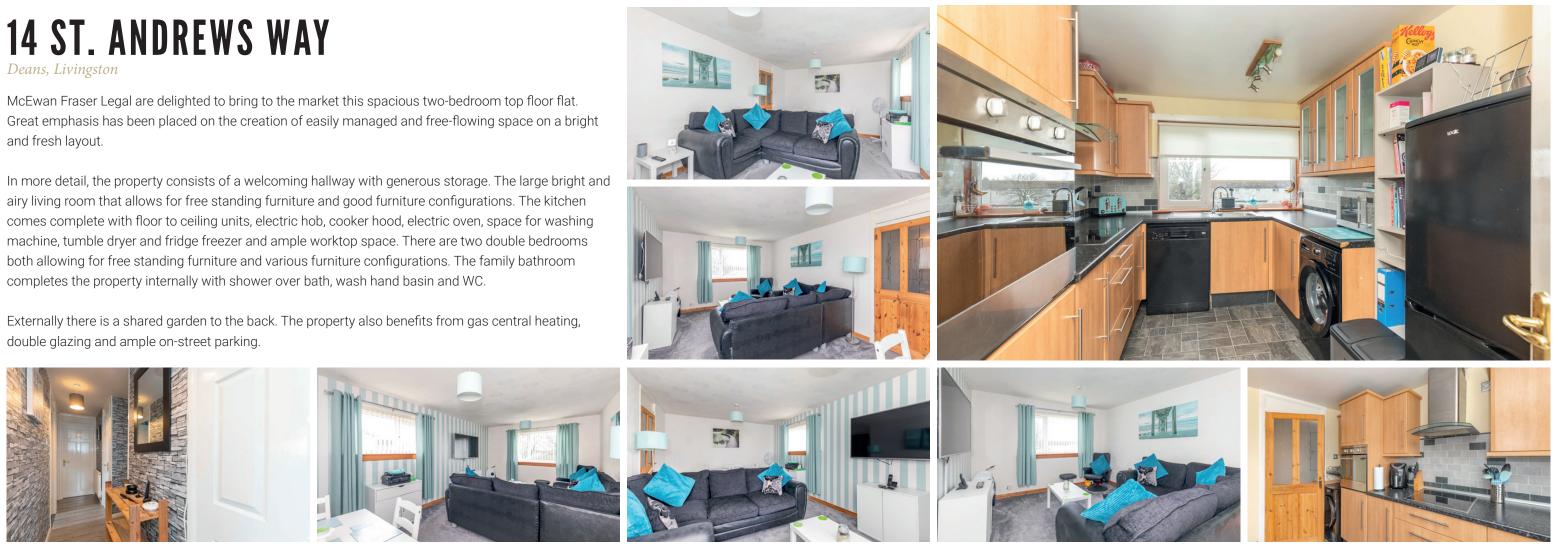

## **14 ST. ANDREWS WAY**

McEwan Fraser Legal are delighted to bring to the market this spacious two-bedroom top floor flat. Great emphasis has been placed on the creation of easily managed and free-flowing space on a bright and fresh layout.

In more detail, the property consists of a welcoming hallway with generous storage. The large bright and airy living room that allows for free standing furniture and good furniture configurations. The kitchen comes complete with floor to ceiling units, electric hob, cooker hood, electric oven, space for washing machine, tumble dryer and fridge freezer and ample worktop space. There are two double bedrooms both allowing for free standing furniture and various furniture configurations. The family bathroom completes the property internally with shower over bath, wash hand basin and WC.