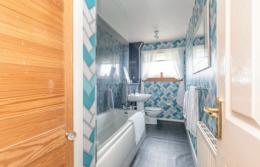

In more detail, the property consists of a welcoming hallway with generous storage. The large bright and airy living room that allows for free standing furniture and good furniture configurations. The kitchen comes complete with floor to ceiling units, electric hob, cooker hood, electric oven, space for washing machine, tumble dryer and fridge freezer and ample worktop space. There are two double bedrooms both allowing for free standing furniture and various furniture configurations. The family bathroom completes the property internally with shower over bath, wash hand basin and WC.

double glazing and ample on-street parking.

| ounge     | 5.50m (18'1") x 3.34m (10'11") |
|-----------|--------------------------------|
| litchen   | 3.61m (11'10") x 2.47m (8'1")  |
| edroom 1  | 4.52m (14'10") x 3.66m (12')   |
| ledroom 2 | 3.54m (11'7") x 2.60m (8'6")   |
| athroom   | 3.60m (11'10") x 1.54m (5'1")  |