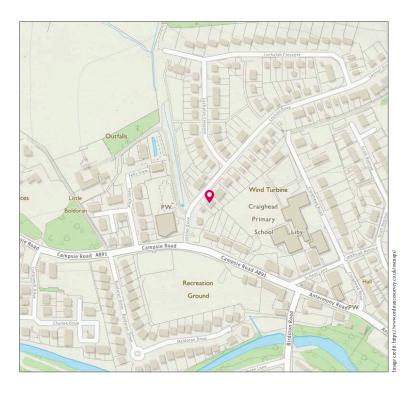

## GLASGOW, G66 8ET

The property is situated in the much sought after Lochiel Drive in Milton of Campsie which is surrounded by stunning views of the Campsie Hills. Milton of Campsie is a small village in East Dunbartonshire, ten miles north of Glasgow. It is ideally located at the foot of the Campsie Fells, providing spectacular views.

The nearest town is Kirkintilloch where you will find a full range of amenities such as cafes, bars, restaurants, supermarkets and leisure facilities. Also, the property is located in the catchment area of Craighead Primary School, St, Machans Primary School, St. Ninians High School and Kilsyth Academy.