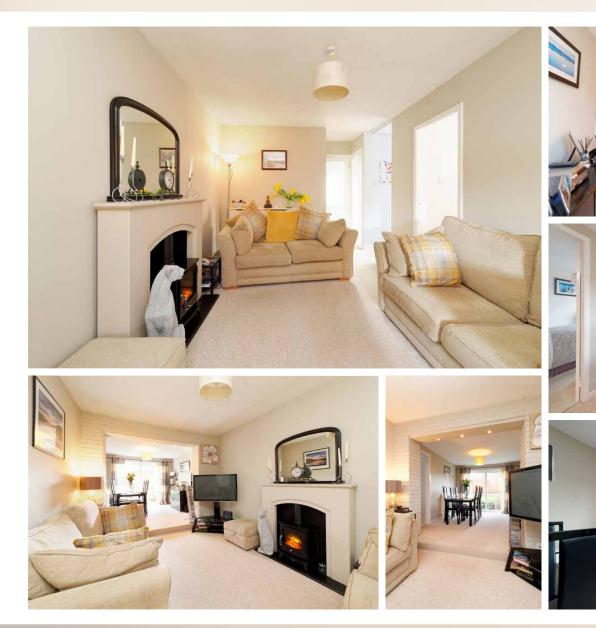

The property has been upgraded by the current owner and is complemented by fresh stylish décor and will impress even the most discerning of buyers. The property will have broad market appeal and early viewing is highly advisable to avoid disappointment.

The well laid out accommodation comprises of a welcoming reception hall which offers access into the lounge, bedroom three and family bathroom. The spacious lounge has ample natural light and adjoins the dining area which is sufficient to host a medium-sized table and chairs and grants access to the rear garden grounds via double glazed patio doors. The modern kitchen has been finished to a high standard to include a good range of floor and wall mounted units with matching worktop, which provides a fashionable