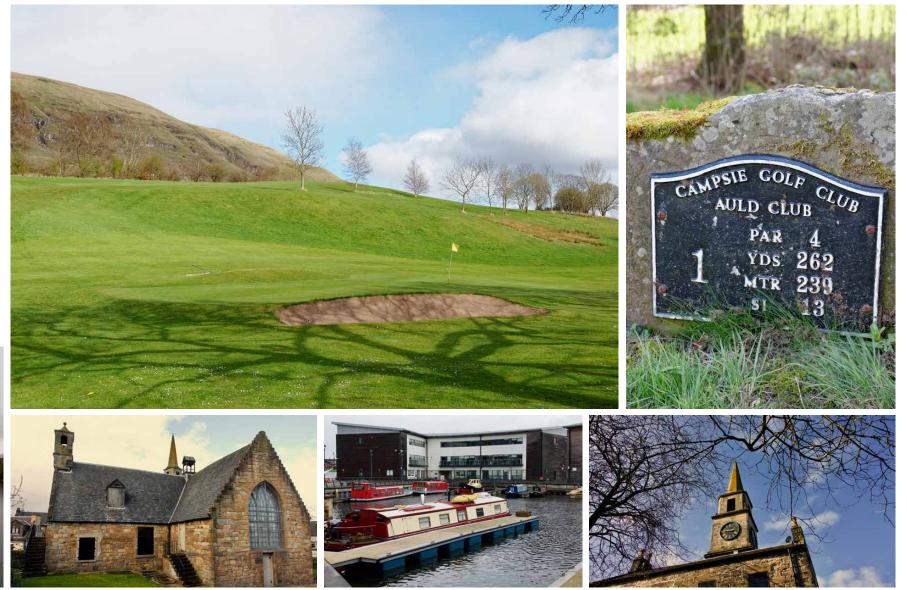

## GLASGOW, G66 8ET

The property is situated in the much sought after Lochiel Drive in Milton of Campsie which is surrounded by stunning views of the Campsie Hills. Milton of Campsie is a small village in East Dunbartonshire, ten miles north of Glasgow. It is ideally located at the foot of the Campsie Fells, providing spectacular views.

The nearest town is Kirkintilloch where you will find a full range of amenities such as cafes, bars, restaurants, supermarkets and leisure facilities. Also, the property is located in the catchment area of Craighead Primary School, St, Machans Primary School, St. Ninians High School and Kilsyth Academy.