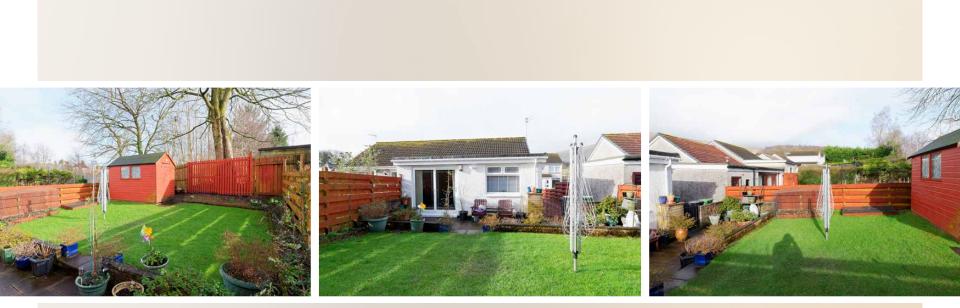

Externally the property mirrors the excellent condition of inside and benefits from both front and rear private gardens. To the front there room for a car, as well as a driveway with ample room for another three cars. The rear garden is child secure with section laid to lawn with a generous patio area ideal for soaking up the sun in the summer months.