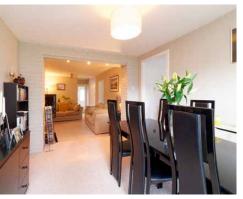

The well laid out accommodation comprises of a welcoming reception hall which offers access into the lounge, bedroom three and family bathroom. The spacious lounge has ample natural light and adjoins the dining area which is sufficient to host a medium-sized table and chairs and grants access to the rear garden grounds via double glazed patio doors. The modern kitchen has been finished to a high standard to include a good range of floor and wall mounted units with matching worktop, which provides a fashionable

and efficient workspace. It further benefits from an integrated oven, hob and extractor hood, making this the ideal kitchen for an aspiring chef. The two remaining bedrooms are generous in size and the property is completed internally by the family shower room which comprises three-piece vanity suite with shower unit.