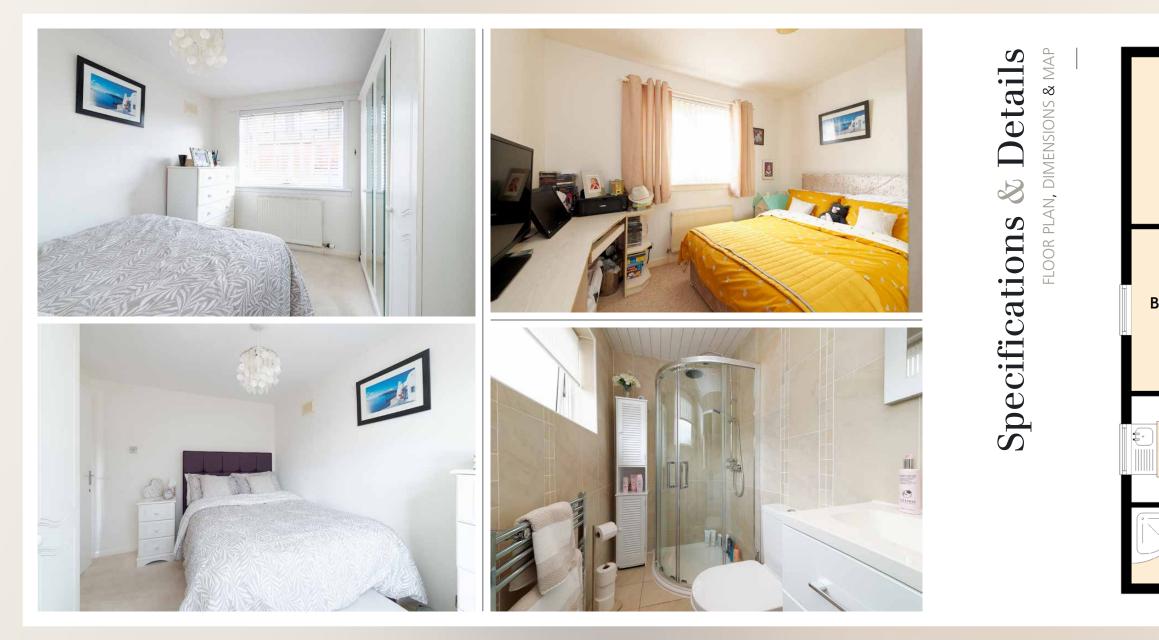

The well laid out accommodation comprises of a welcoming reception hall which offers access into the lounge, bedroom three and family bathroom. The spacious lounge has ample natural light and adjoins the dining area which is sufficient to host a medium-sized table and chairs and grants access to the rear garden grounds via double glazed patio doors. The modern kitchen has been finished to a high standard to include a good range of floor and wall mounted units with matching worktop, which provides a fashionable

and efficient workspace. It further benefits from an integrated oven, hob and extractor hood, making this the ideal kitchen for an aspiring chef. The two remaining bedrooms are generous in size and the property is completed internally by the family shower room which comprises three-piece vanity suite with shower unit.