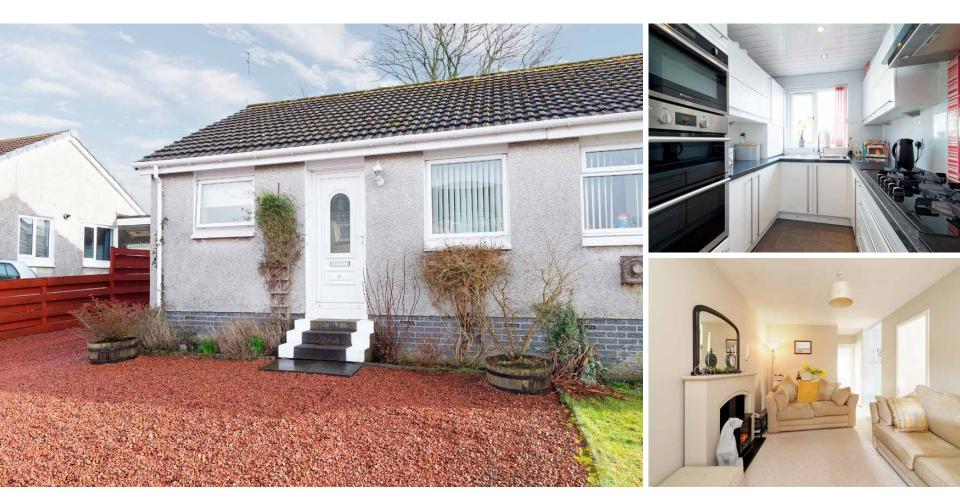

## 6 Lochiel Drive

MILTON OF CAMPSIE, GLASGOW, G66 8ET

"... complemented by fresh stylish décor and will impress even the most discerning of buyers ..."

McEwan Fraser Legal is delighted to offer to the market place this versatile semi-detached bungalow which is situated within the picturesque location of Milton of Campsie.

The property has been upgraded by the current owner and is complemented by fresh stylish décor and will impress even the most discerning of buyers. The property will have broad market appeal and early viewing is highly advisable to avoid disappointment.

The well laid out accommodation comprises of a welcoming reception hall which offers access into the lounge, bedroom three and family bathroom. The spacious lounge has ample natural light and adjoins the dining area which is sufficient to host a medium-sized table and chairs and grants access to the rear garden grounds via double glazed patio doors. The modern kitchen has been finished to a high standard to include a good range of floor and wall mounted units with matching worktop, which provides a fashionable

and efficient workspace. It further benefits from an integrated oven, hob and extractor hood, making this the ideal kitchen for an aspiring chef. The two remaining bedrooms are generous in size and the property is completed internally by the family shower room which comprises three-piece vanity suite with shower unit.

Externally the property mirrors the excellent condition of inside and benefits from both front and rear private gardens. To the front there room for a car, as well as a driveway with ample room for another three cars. The rear garden is child secure with section laid to lawn with a generous patio area ideal for soaking up the sun in the summer months.