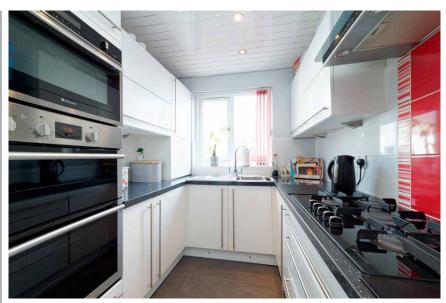

The well laid out accommodation comprises of a welcoming reception hall which offers access into the lounge, bedroom three and family bathroom. The spacious lounge has ample natural light and adjoins the dining area which is sufficient to host a medium-sized table and chairs and grants access to the rear garden grounds via double glazed patio doors. The modern kitchen has been finished to a high standard to include a good range of floor and wall mounted units with matching worktop, which provides a fashionable

and efficient workspace. It further benefits from an integrated oven, hob and extractor hood, making this the ideal kitchen for an aspiring chef. The two remaining bedrooms are generous in size and the property is completed internally by the family shower room which comprises three-piece vanity suite with shower unit.