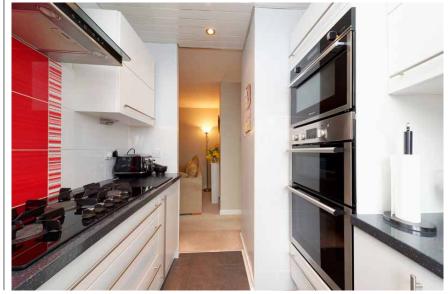

The well laid out accommodation comprises of a welcoming reception hall which offers access into the lounge, bedroom three and family bathroom. The spacious lounge has ample natural light and adjoins the dining area which is sufficient to host a medium-sized table and chairs and grants access to the rear garden grounds via double glazed patio doors. The modern kitchen has been finished to a high standard to include a good range of floor and wall mounted units with matching worktop, which provides a fashionable

and efficient workspace. It further benefits from an integrated oven, hob and extractor hood, making this the ideal kitchen for an aspiring chef. The two remaining bedrooms are generous in size and the property is completed internally by the family shower room which comprises three-piece vanity suite with shower unit.