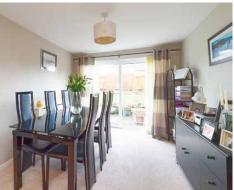

The well laid out accommodation comprises of a welcoming reception hall which offers access into the lounge, bedroom three and family bathroom. The spacious lounge has ample natural light and adjoins the dining area which is sufficient to host a medium-sized table and chairs and grants access to the rear garden grounds via double glazed patio doors. The modern kitchen has been finished to a high standard to include a good range of floor and wall mounted units with matching worktop, which provides a fashionable