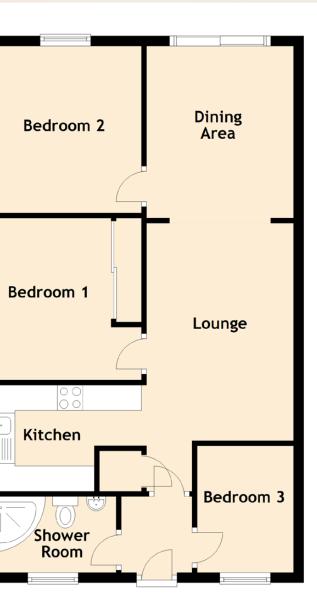

## Approximate Dimensions (Taken from the widest point)

| ounge       |
|-------------|
| Dining Area |
| Kitchen     |
| Bedroom 1   |
| Bedroom 2   |
| Bedroom 3   |
| Shower Room |
|             |

4.30m (14'1") x 2.90m (9'6") 3.40m (11'2") x 2.90m (9'6") 2.70m (8'10") x 2.10m (6'11") 3.20m (10'6") x 2.70m (8'10") 3.30m (10'10") x 2.70m (8'10") 2.50m (8'2") x 1.90m (6'3") 2.50m (8'2") x 1.50m (4'11")

Gross internal floor area (m<sup>2</sup>): 60m<sup>2</sup> | EPC Rating: D

Solicitors & Estate Agents

Tel. 0141 404 5474 www.mcewanfraserlegal.co.uk info@mcewanfraserlegal.co.uk

Disclaimer: The copyright for all photographs, floorplans, graphics,