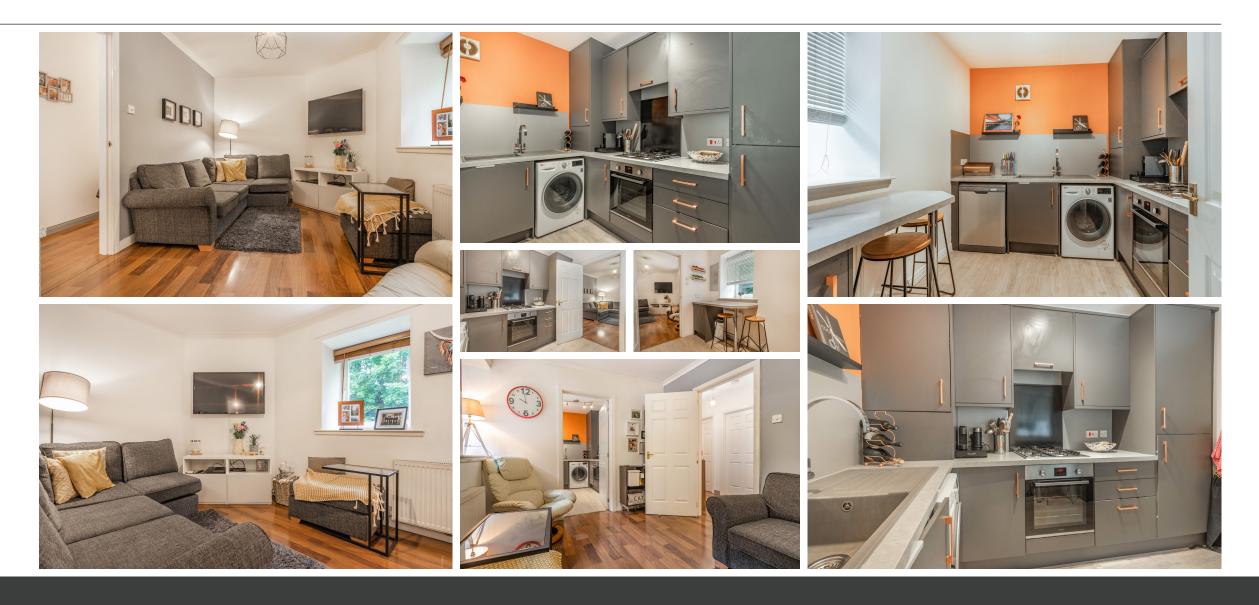

10 ALASTAIR SOUTAR CRESCENT

Part-Exchange available. This excellent ground-floor, two-bedroom property forms part of a former paper mill set within a quiet location in a highly sought after residential area, set close to local amenities. Entrance to this lovely home is via a well-maintained communal area leading into an attractive hall that benefits from having a large storage cupboard. The lovely lounge offers the same flooring as the hall to create a unified and elegant finish providing a comfortable, public room. The room is in immaculate decorative condition. The kitchen has a range of floor and wall units, providing generous storage. There is a gas hob and built-under electric oven and the room is plumbed for a washing machine. A small breakfast bar adds to the enjoyment. There are two bedrooms, one with built-in mirrored robes. The well-equipped bathroom offers a three-piece suite and has a wet-wall splash-back finish around the bath with a shower and screen over the bath. Parking is readily available.