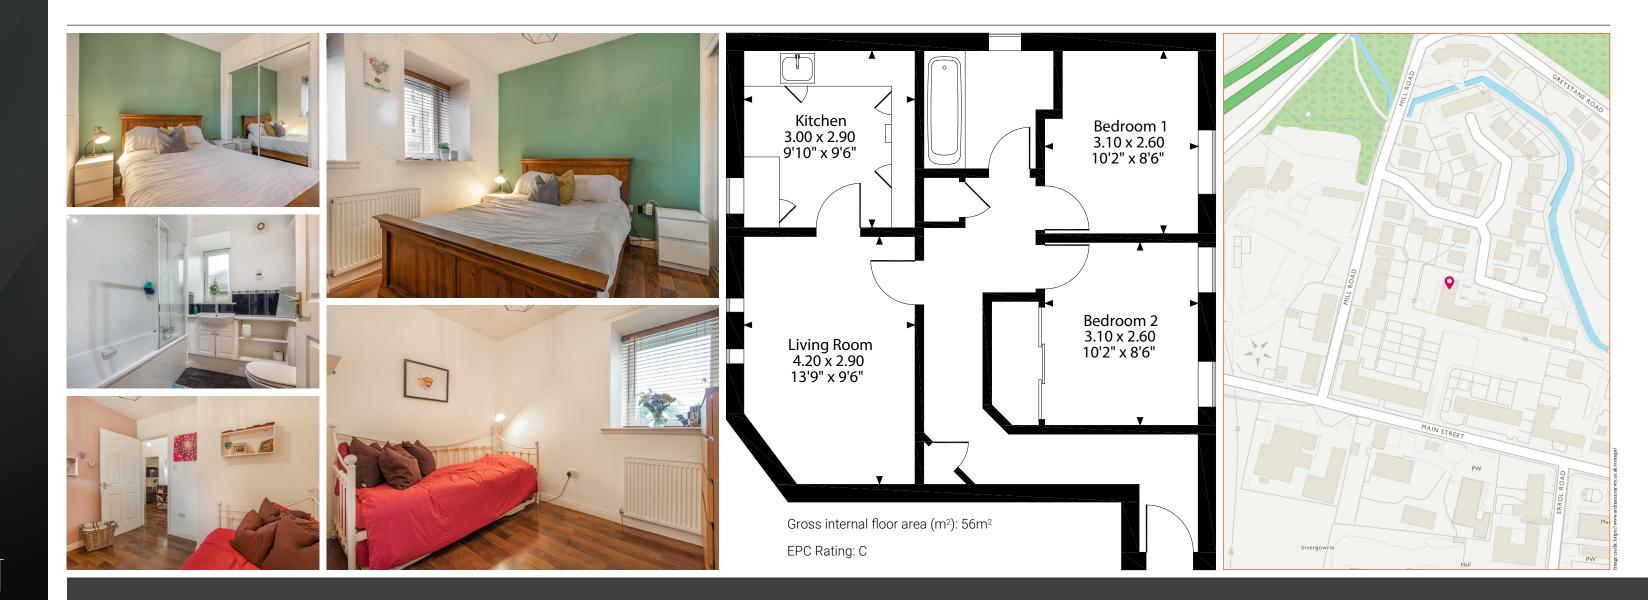

10 ALASTAIR SOUTAR CRESCENT

Part-Exchange available. This excellent ground-floor, two-bedroom property forms part of a former paper mill set within a quiet location in a highly sought after residential area, set close to local amenities. Entrance to this lovely home is via a well-maintained communal area leading into an attractive hall that benefits from having a large storage cupboard. The lovely lounge offers the same flooring as the hall to create a unified and elegant finish providing a comfortable, public room. The room is in immaculate decorative condition. The kitchen has a range of floor and wall units, providing generous storage. There is a gas hob and built-under electric oven and the room is plumbed for a washing machine. A small breakfast bar adds to the enjoyment. There are two bedrooms, one with built-in mirrored robes. The well-equipped bathroom offers a three-piece suite and has a wet-wall splash-back finish around the bath with a shower and screen over the bath. Parking is readily available.