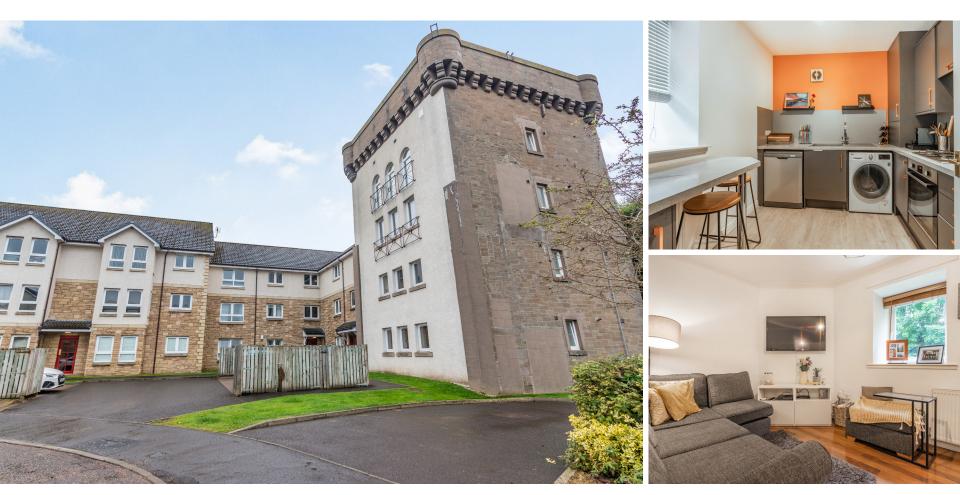

10 ALASTAIR SOUTAR CRESCENT

Part-Exchange available. This excellent ground-floor, two-bedroom property forms part of a former paper mill set within a quiet location in a highly sought after residential area, set close to local amenities. Entrance to this lovely home is via a well-maintained communal area leading into an attractive hall that benefits from having a large storage cupboard. The lovely lounge offers the same flooring as the hall to create a unified and elegant finish providing a comfortable, public room. The room is in immaculate decorative condition. The kitchen has a range of floor and wall units, providing generous storage. There is a gas hob and built-under electric oven and the room is plumbed for a washing machine. A small breakfast bar adds to the enjoyment. There are two bedrooms, one with built-in mirrored robes. The well-equipped bathroom offers a three-piece suite and has a wet-wall splash-back finish around the bath with a shower and screen over the bath. Parking is readily available.