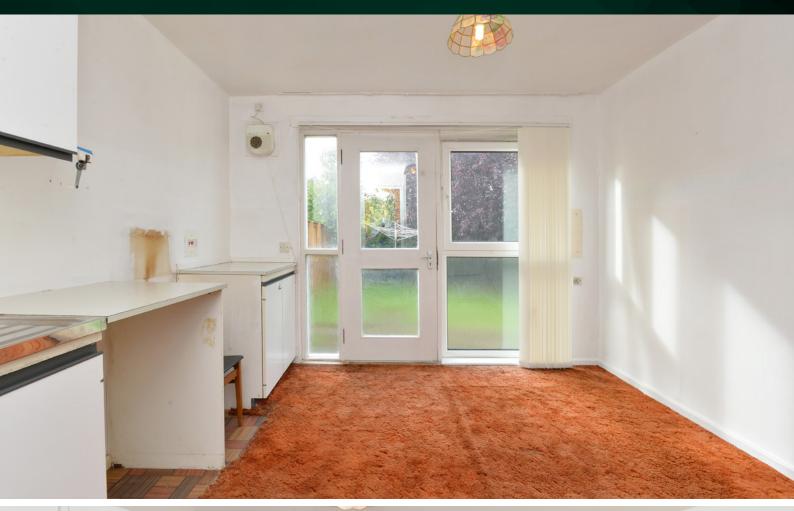

#### THE LIVING ROOM

Inside, the property comprises of:

- Spacious living area.
- Fully equipped kitchen.
- Two well-proportioned bedrooms.
- The main bathroom is situated on the upper level which is in comparatively good condition yet would still benefit from upgrading.