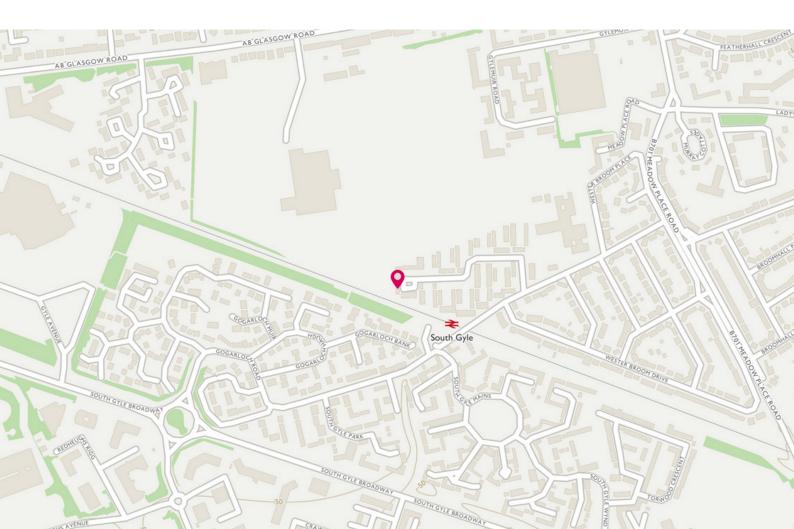

#### THE LOCATION

The property is situated in the north-west district of Edinburgh ideally placed for local shopping, transport, educational, recreational and business facilities.

There is an excellent bus service locally which will take you east into the city centre and beyond or west to Edinburgh Airport and the outskirts, there is also South Gyle train station and Edinburgh Park and Gyle Centre tram stops which are within walking distance of the property.

The Edinburgh City Bypass is within a few minutes drive from the property and provides access to a number of areas within the city and to East Lothian and the A1. The property is also ideally placed for easy access to the M8 and M9 motorway networks.

Local shopping can be found close by at the Gyle Shopping Centre with its major high street outlets namely Marks and Spencers and Morrisons to name but a few and here you will find everything for all your monthly requirements.