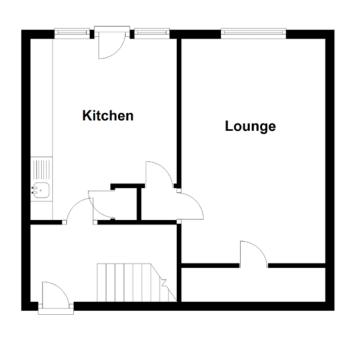

# FLOOR PLAN, DIMENSIONS & MAP

Approximate Dimensions (Taken from the widest point)

Lounge 5.06m (16'7") x 3.25m (10'8") Kitchen 4.09m (13'5") x 3.30m (10'10")

Bedroom 1 4.13m (13'7") x 3.06m (10'1")

Bedroom 2 4.13m (13'7") x 2.90m (9'6") Shower Room 2.01m (6'7") x 1.70m (5'7")

Gross internal floor area (m<sup>2</sup>): 80m<sup>2</sup>

**EPC Rating: D** 