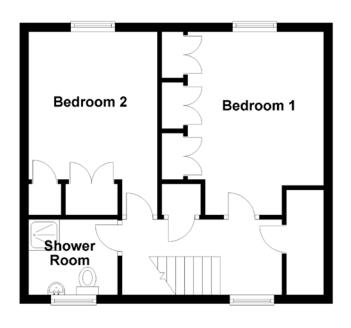

# FLOOR PLAN, DIMENSIONS & MAP

Approximate Dimensions (Taken from the widest point)

Lounge 5.06m (16'7") x 3.25m (10'8") Kitchen 4.09m (13'5") x 3.30m (10'10")

Bedroom 1 4.13m (13'7") x 3.06m (10'1")

Bedroom 2 4.13m (13'7") x 2.90m (9'6") Shower Room 2.01m (6'7") x 1.70m (5'7")

Gross internal floor area (m<sup>2</sup>): 80m<sup>2</sup>

**EPC Rating: D** 