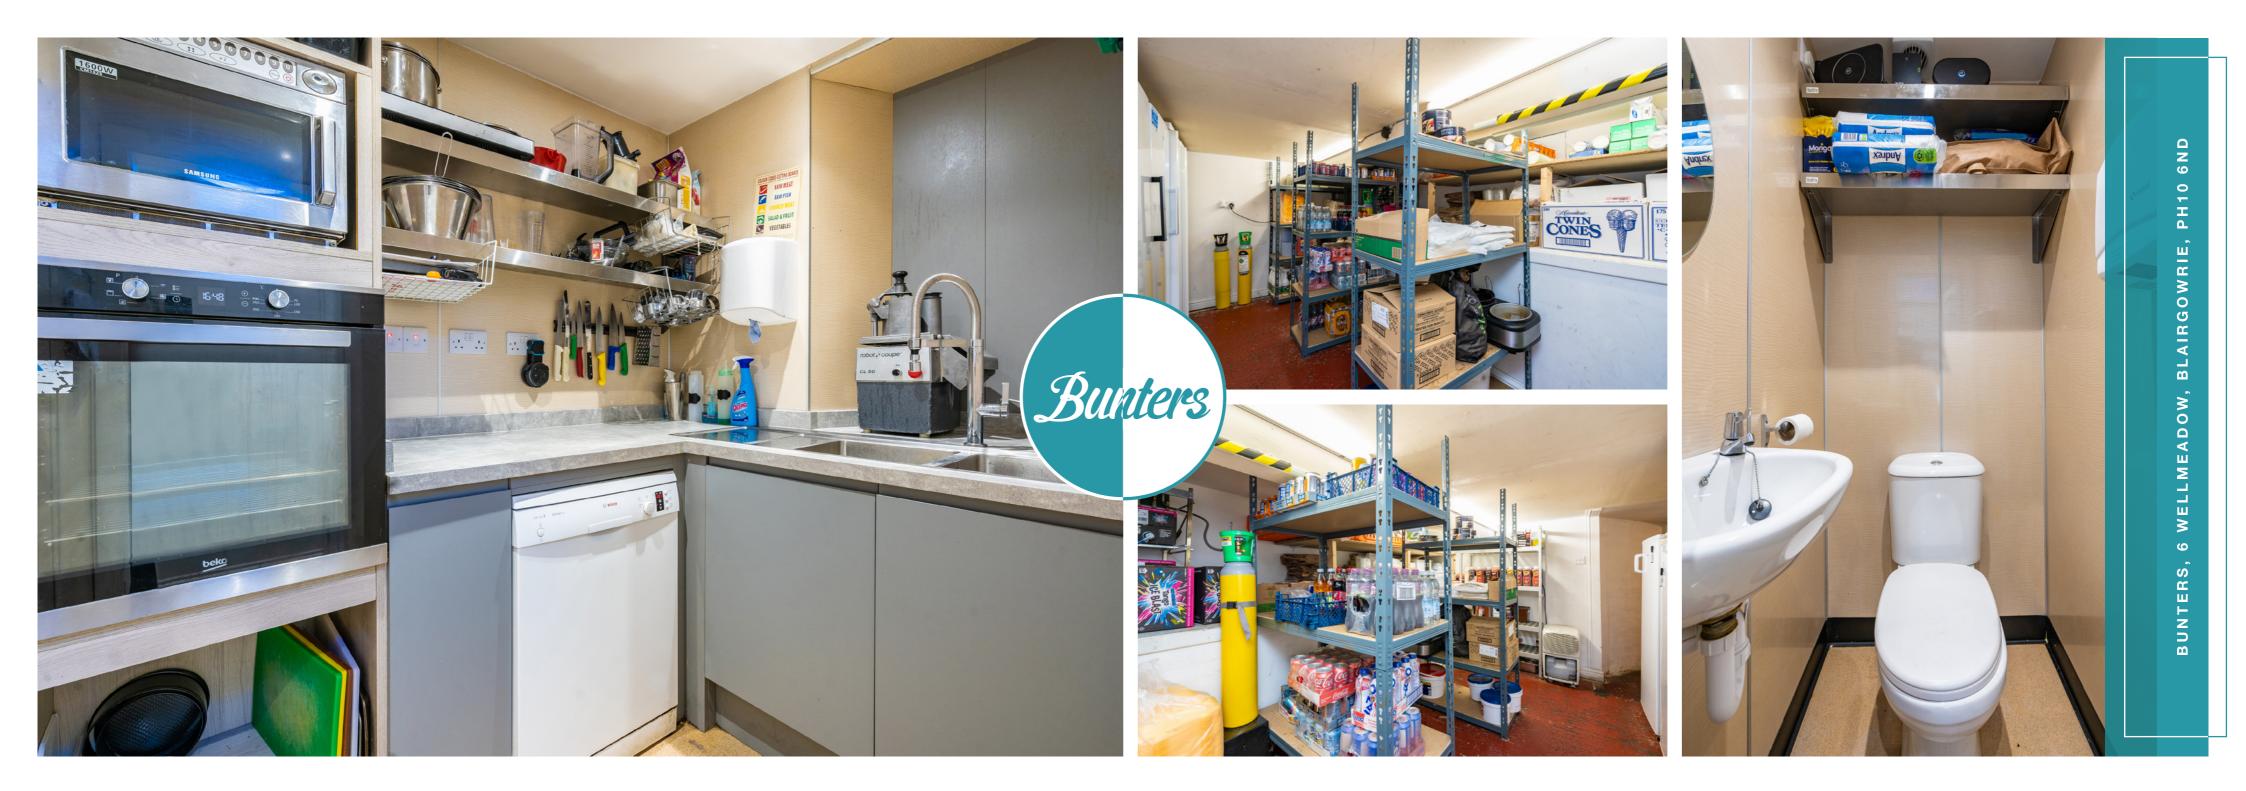

Accommodation comprises, a modern and bright shop floor with digital menu boards, refrigerated display units, ice cream unit, drinks fridge etc well-equipped kitchen area to the rear and staff WC in addition there is a large cellar area for storage.