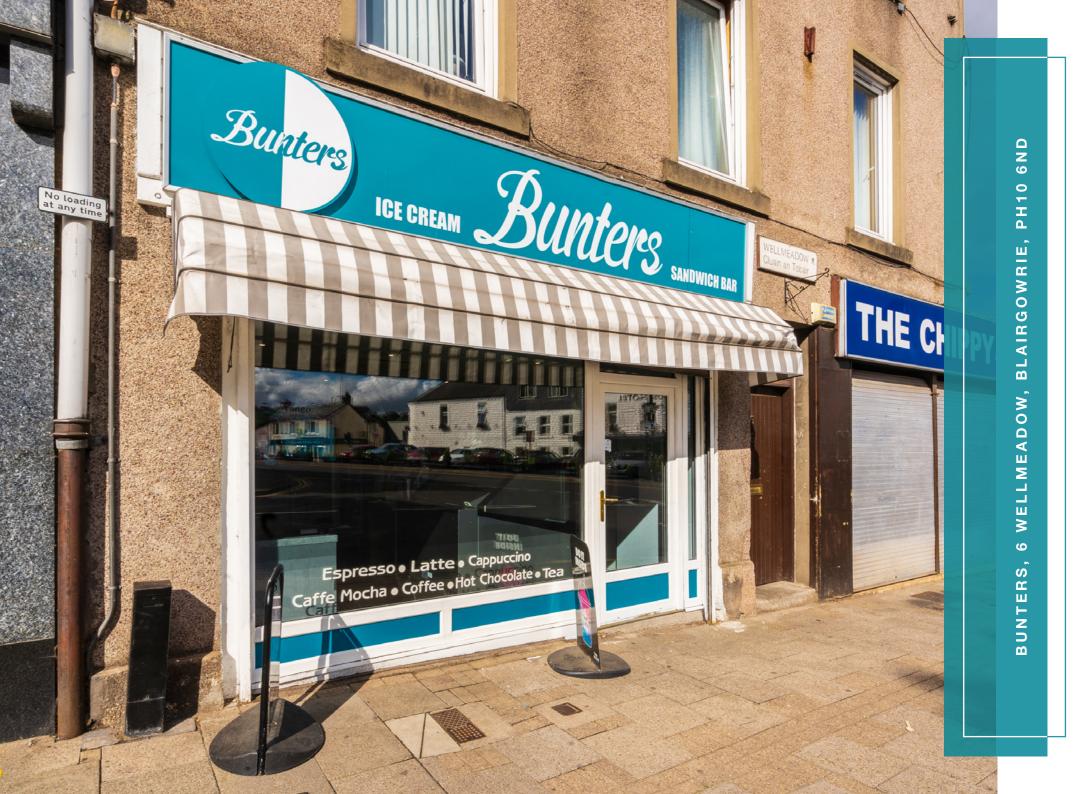

**6 WELLMEADOW, BLAIRGOWRIE, PH10 6ND** 

## Bunters is a well-known sandwich bar located in the heart of Blairgowrie and established over 30 years ago.

Situated in a fantastic spot for passing trade, the shop has recently undergone a full refurbishment and offers a turn-key investment. Currently offering sandwiches, toasties, hot and cold pastries, cakes, ice cream, hot and cold drinks, tango ice blast etc. Bunters is currently open 10 am-4 pm and has massive potential for growth should the new purchaser wish to extend opening hours or add a delivery option.