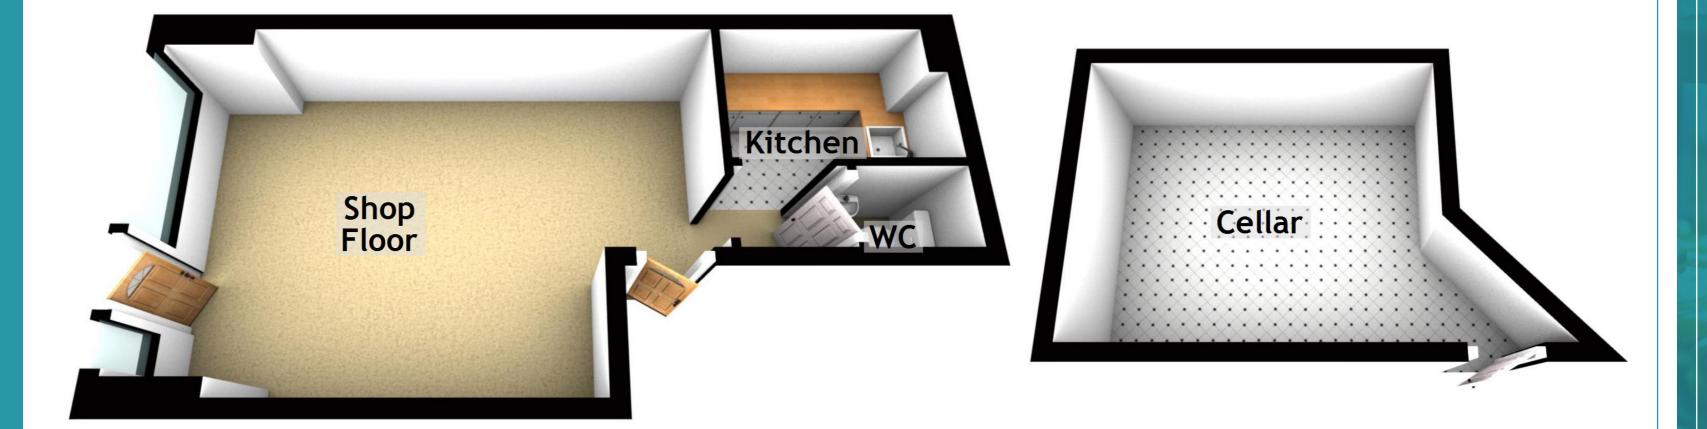

Accommodation comprises, a modern and bright shop floor with digital menu boards, refrigerated display units, ice cream unit, drinks fridge etc well-equipped kitchen area to the rear and staff WC in addition there is a large cellar area for storage.

ERS

BUN

Approximate Dimensions (Taken from the widest point)

| Shop Floor | 6.20m (20'4") x 4.10m (13'5")  |
|------------|--------------------------------|
| Kitchen    | 2.50m (8'2") x 1.60m (5'3")    |
| WC         | 1.20m (3'11") x 0.90m (2'11")  |
| Cellar     | 5.50m (18'1") x 3.30m (10'10") |