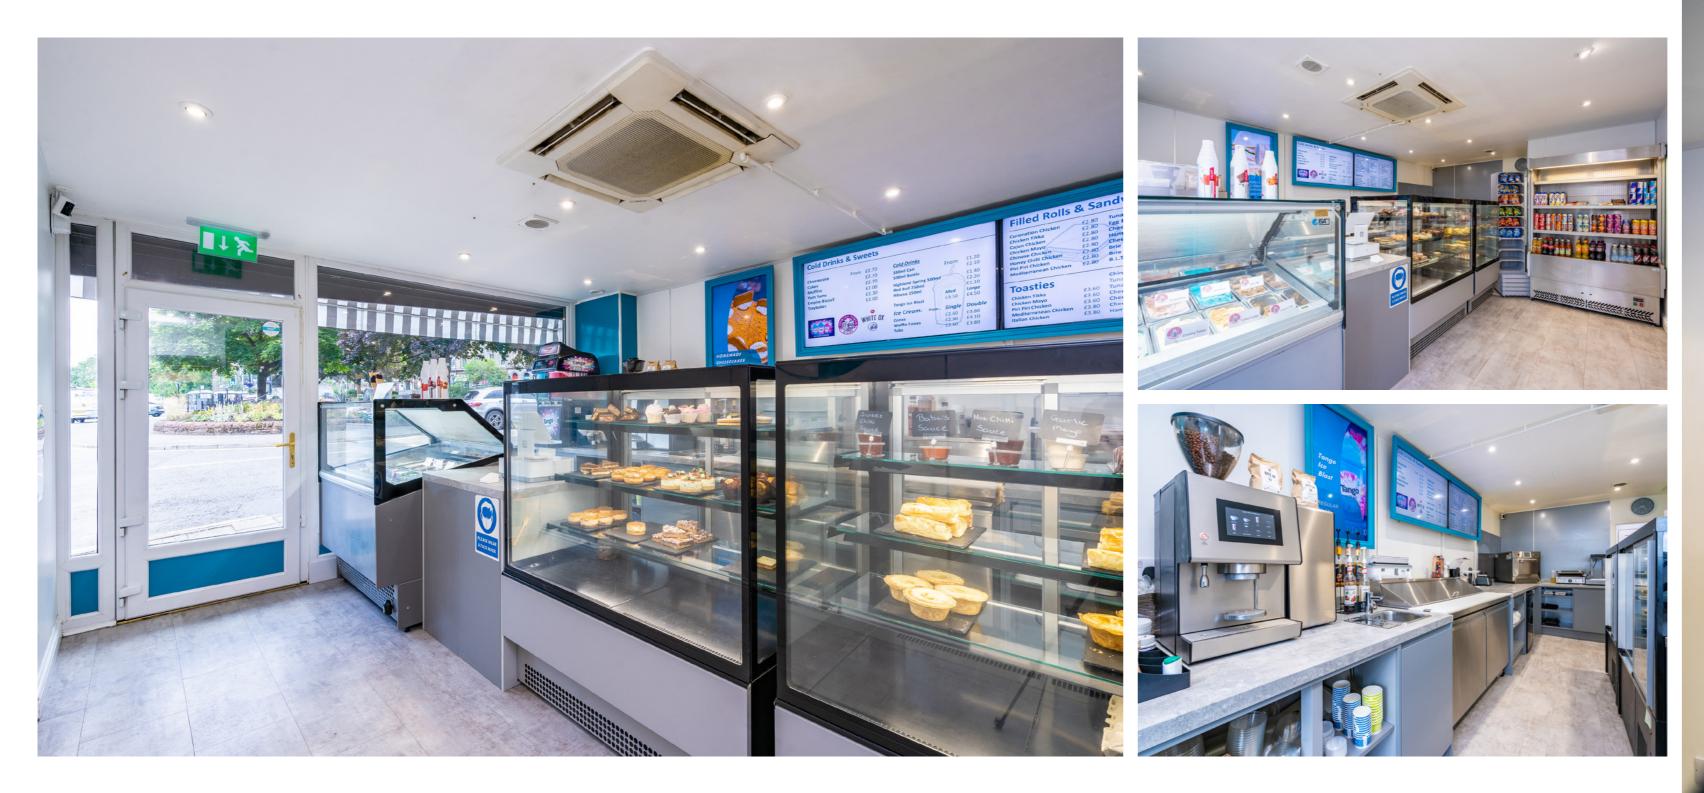

Accommodation comprises, a modern and bright shop floor with digital menu boards, refrigerated display units, ice cream unit, drinks fridge etc well-equipped kitchen area to the rear and staff WC in addition there is a large cellar area for storage.