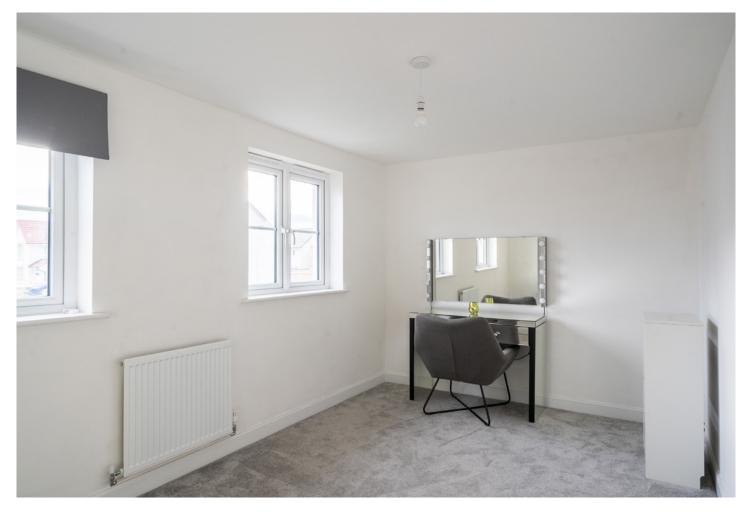

le briefly consisting of;

**Ground Floor:** Entrance hallway, stylish fully-fitted kitchen benefitting from an integrated induction hob, oven, extractor hood, fridge-freezer, dishwasher and washing machine, A bright and spacious dual aspect lounge/diner with a custom-built media unit and electric fireplace with downlights- this also benefits from French doors leading to the rear garden which has also been completed to a high standard, and under stairs storage cupboard and a two-piece WC.

#### **21 Pithead Heights**

























**First Floor:** Open landing which leads to 2 double bedroom's which offer ample space for different configurations and freestanding furniture and a partially-tiled three-piece family bathroom with an over-bath shower.

## **21 Pithead Heights**

















the bathroom





**Second Floor**: open landing which leads to the master bedroom which is extremely generous in size and also benefits from mirrored wardrobes, Velux windows and a very spacious partially-tiled 2 piece en-suite with a double shower cubical.

This property also benefits from; gas central heating, full double glazing and a private garden, including a patio area as well as a decking area. There is also more than adequate on-street free parking to accommodate residents and visitors alike.

### **21 Pithead Heights**

# BEDROOM 1













Approximate Dimensions

(Taken from the widest point)

#### **Ground Floor**

| Lounge       | 4.70m (15′5″) x 3.90m (12′10″) |
|--------------|--------------------------------|
| Kitchen      | 3.00m (9'10") x 2.60m (8'6")