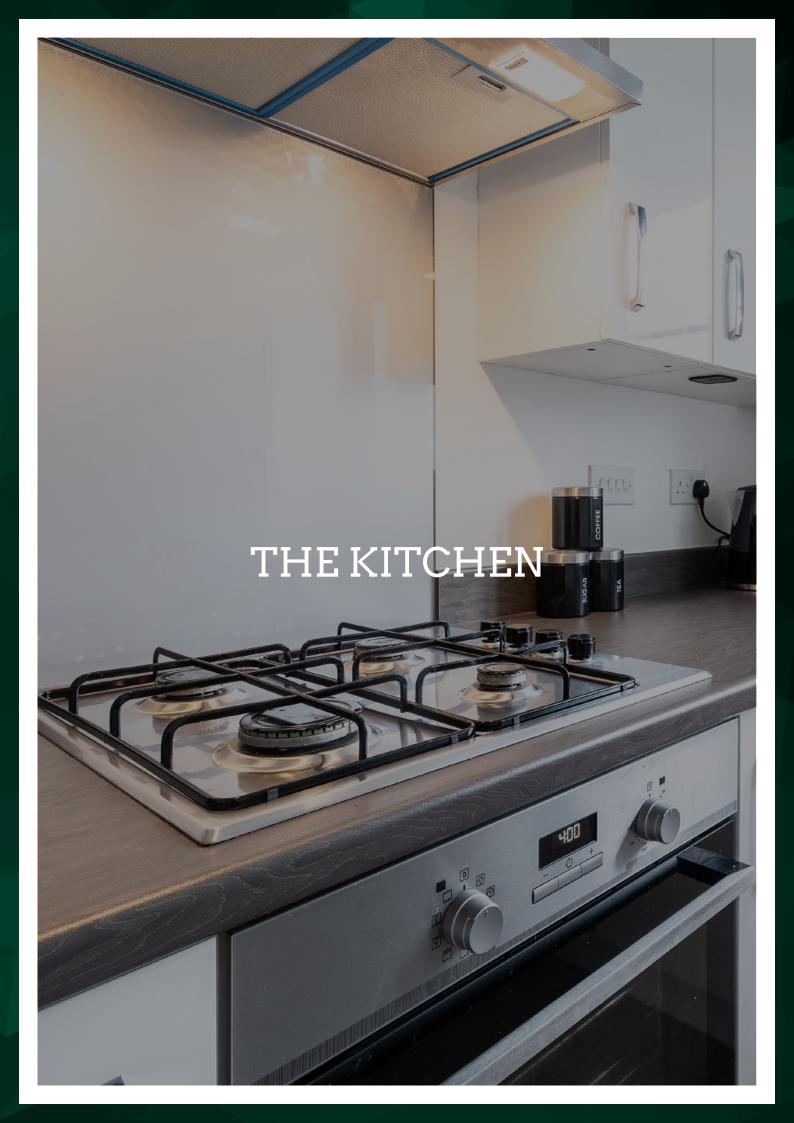

Internally, this accommodation is in excellent decorative order and finished to a top standard, while briefly consisting of;

**Ground Floor:** Entrance hallway, stylish fully-fitted kitchen benefitting from an integrated induction hob, oven, extractor hood, fridge-freezer, dishwasher and washing machine, A bright and spacious dual aspect lounge/diner with a custom-built media unit and electric fireplace with downlights- this also benefits from French doors leading to the rear garden which has also been completed to a high standard, and under stairs storage cupboard and a two-piece WC.

Gross internal floor area (m<sup>2</sup>): 110m<sup>2</sup> EPC Rating: B

Extras (Included in the sale): All integrated kitchen appliances, fixtures and fittings. Hot Tub and some additional furniture may be available by separate negotiation.