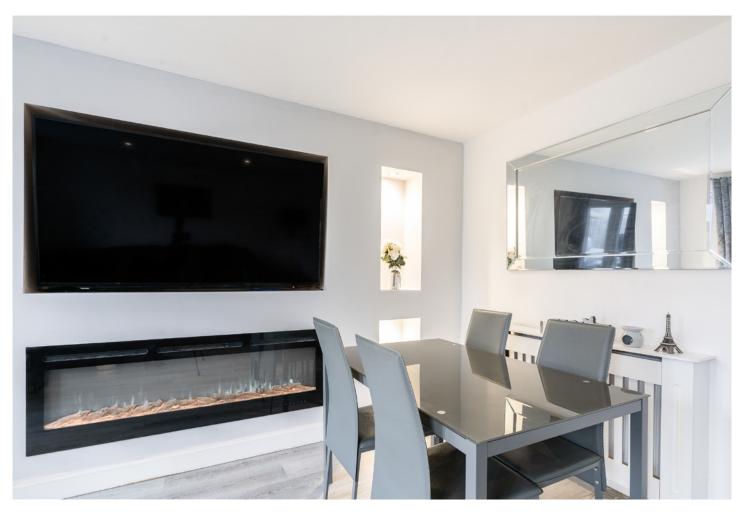

Internally, this accommodation is in excellent decorative order and finished to a top standard, while briefly consisting of;

**Ground Floor:** Entrance hallway, stylish fully-fitted kitchen benefitting from an integrated induction hob, oven, extractor hood, fridge-freezer, dishwasher and washing machine, A bright and spacious dual aspect lounge/diner with a custom-built media unit and electric fireplace with downlights- this also benefits from French doors leading to the rear garden which has also been completed to a high standard, and under stairs storage cupboard and a two-piece WC.