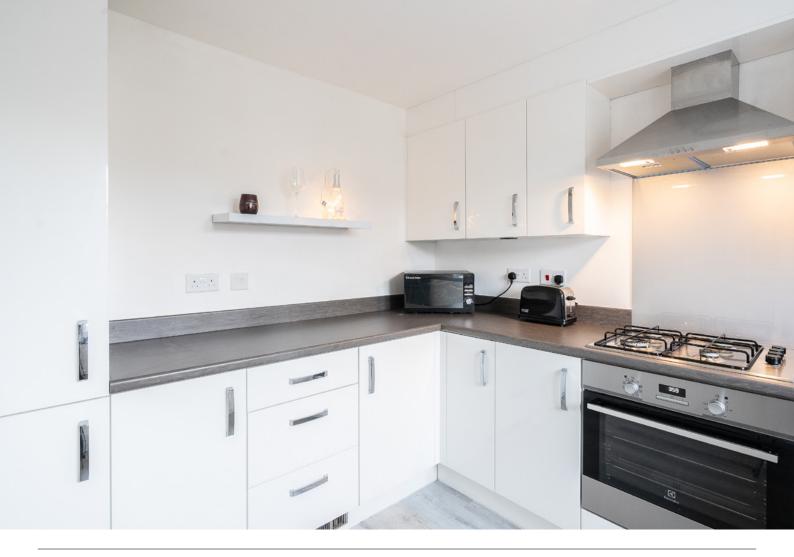

Internally, this accommodation is in excellent decorative order and finished to a top standard, while briefly consisting of;

**Ground Floor:** Entrance hallway, stylish fully-fitted kitchen benefitting from an integrated induction hob, oven, extractor hood, fridge-freezer, dishwasher and washing machine, A bright and spacious dual aspect lounge/diner with a custom-built media unit and electric fireplace with downlights- this also benefits from French doors leading to the rear garden which has also been completed to a high standard, and under stairs storage cupboard and a two-piece WC.