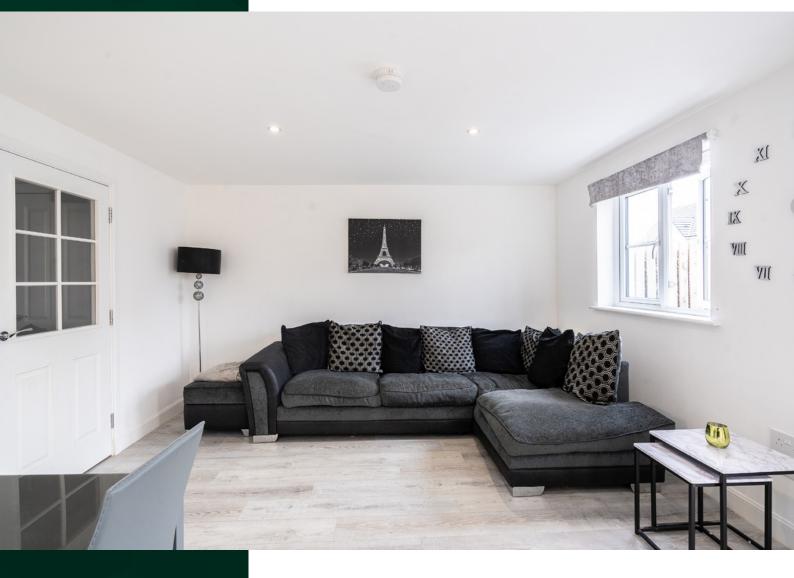

Internally, this accommodation is in excellent decorative order and finished to a top standard, while briefly consisting of;

**Ground Floor:** Entrance hallway, stylish fully-fitted kitchen benefitting from an integrated induction hob, oven, extractor hood, fridge-freezer, dishwasher and washing machine, A bright and spacious dual aspect lounge/diner with a custom-built media unit and electric fireplace with downlights- this also benefits from French doors leading to the rear garden which has also been completed to a high standard, and under stairs storage cupboard and a two-piece WC.