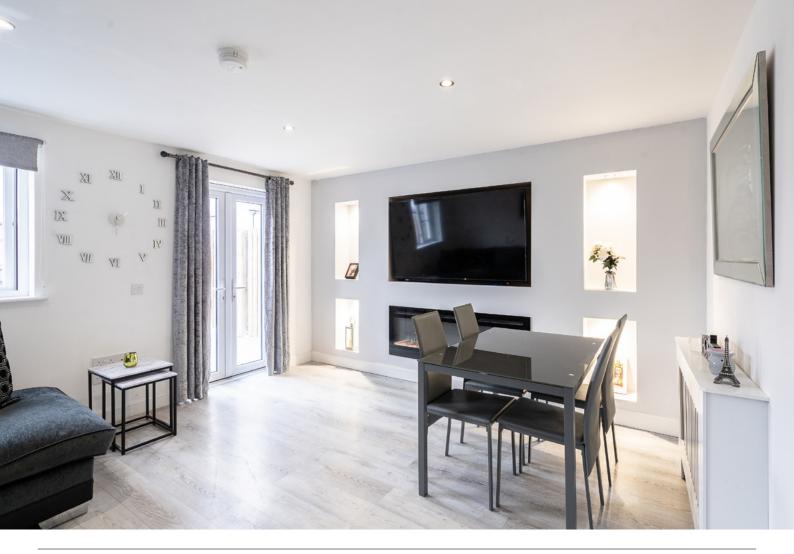

Internally, this accommodation is in excellent decorative order and finished to a top standard, while briefly consisting of;

**Ground Floor:** Entrance hallway, stylish fully-fitted kitchen benefitting from an integrated induction hob, oven, extractor hood, fridge-freezer, dishwasher and washing machine, A bright and spacious dual aspect lounge/diner with a custom-built media unit and electric fireplace with downlights- this also benefits from French doors leading to the rear garden which has also been completed to a high standard, and under stairs storage cupboard and a two-piece WC.