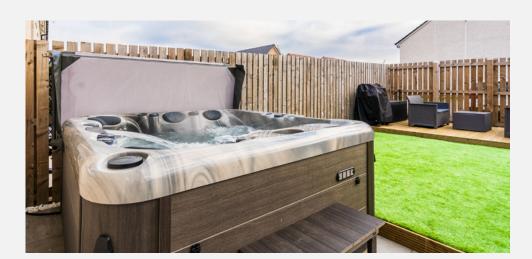

This property also benefits from; gas central heating, full double glazing and a private garden, including a patio area as well as a decking area. There is also more than adequate on-street free parking to accommodate residents and visitors alike.

Gross internal floor area (m<sup>2</sup>): 110m<sup>2</sup> EPC Rating: B

Extras (Included in the sale): All integrated kitchen appliances, fixtures and fittings. Hot Tub and some additional furniture may be available by separate negotiation.