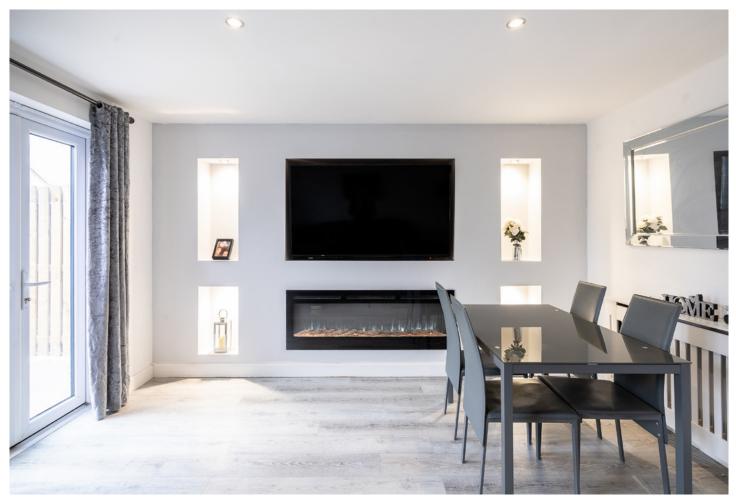

Internally, this accommodation is in excellent decorative order and finished to a top standard, while briefly consisting of;

**Ground Floor:** Entrance hallway, stylish fully-fitted kitchen benefitting from an integrated induction hob, oven, extractor hood, fridge-freezer, dishwasher and washing machine, A bright and spacious dual aspect lounge/diner with a custom-built media unit and electric fireplace with downlights- this also benefits from French doors leading to the rear garden which has also been completed to a high standard, and under stairs storage cupboard and a two-piece WC.