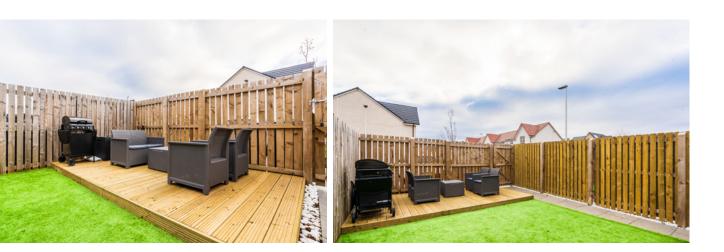

This property also benefits from; gas central heating, full double glazing and a private garden, including a patio area as well as a decking area. There is also more than adequate on-street free parking to accommodate residents and visitors alike.

#### **Floor Plan**

the garden

Prestonpans is a small town situated in the county of East Lothian on the banks of the River Forth. Located approximately ten miles from Edinburgh, this is an ideal area for anybody working in the city and is within easy commuting distance via the Musselburgh bypass. The journey into Edinburgh will take approximately twenty minutes by car and there is of course, an excellent bus service every thirty minutes. There is also a good train service direct to the Waverley Station from Prestonpans, a journey which will take about twelve minutes.