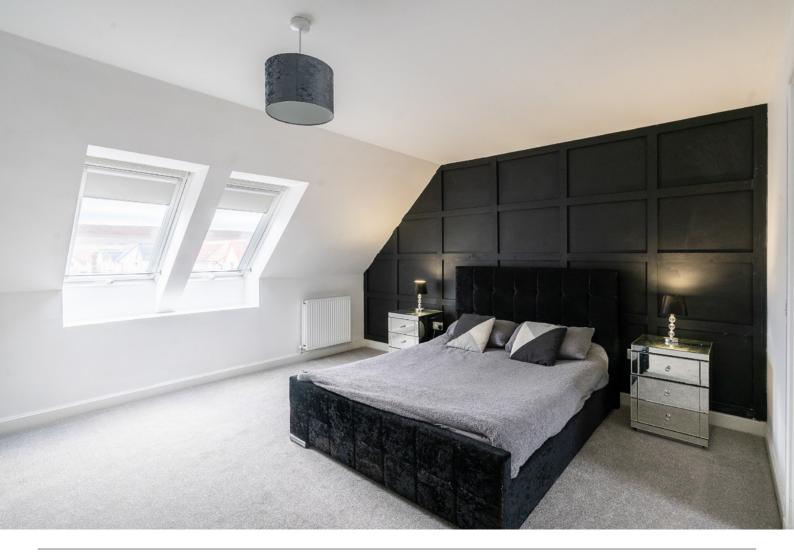

## **21 Pithead Heights**

the bathroom

**Second Floor**: open landing which leads to the master bedroom which is extremely generous in size and also benefits from mirrored wardrobes, Velux windows and a very spacious partially-tiled 2 piece en-suite with a double shower cubical.