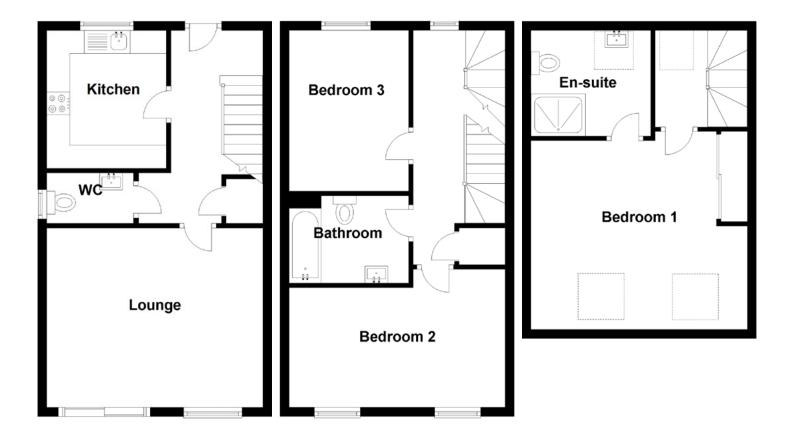

#### **Ground Floor**

| Lounge       | 4.70m (15′5″) x 3.90m (12′10″) |
|--------------|--------------------------------|
| Kitchen      | 3.00m (9'10") x 2.60m (8'6")   |
| WC           | 1.90m (6'3") x 1.10m (3'7")    |
| First Floor  |                                |
| Bedroom 2    | 4.70m (15′5″) x 2.60m (8′6″)   |
| Bedroom 3    | 3.50m (11'6") x 2.50m (8'2")   |
| Bathroom     | 2.40m (7'10") x 1.90m (6'3")   |
| Second Floor |                                |
| Bedroom 1    | 4.40m (14′5″) x 4.30m (14′1″)  |
| En-suite     | 2.30m (7'7") x 2.00m (6'7")    |
|              |                                |

#### **Floor Plan**

the garden

Prestonpans is a small town situated in the county of East Lothian on the banks of the River Forth. Located approximately ten miles from Edinburgh, this is an ideal area for anybody working in the city and is within easy commuting distance via the Musselburgh bypass. The journey into Edinburgh will take approximately twenty minutes by car and there is of course, an excellent bus service every thirty minutes. There is also a good train service direct to the Waverley Station from Prestonpans, a journey which will take about twelve minutes.