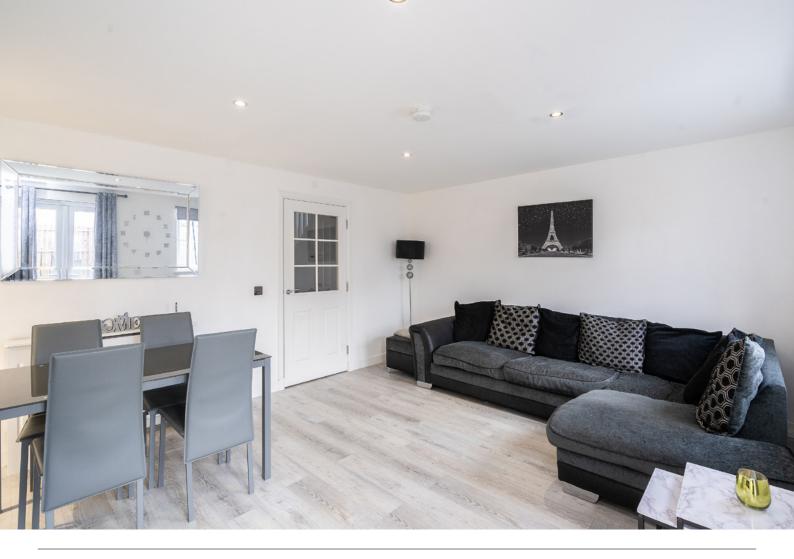

Internally, this accommodation is in excellent decorative order and finished to a top standard, while briefly consisting of;

**Ground Floor:** Entrance hallway, stylish fully-fitted kitchen benefitting from an integrated induction hob, oven, extractor hood, fridge-freezer, dishwasher and washing machine, A bright and spacious dual aspect lounge/diner with a custom-built media unit and electric fireplace with downlights- this also benefits from French doors leading to the rear garden which has also been completed to a high standard, and under stairs storage cupboard and a two-piece WC.