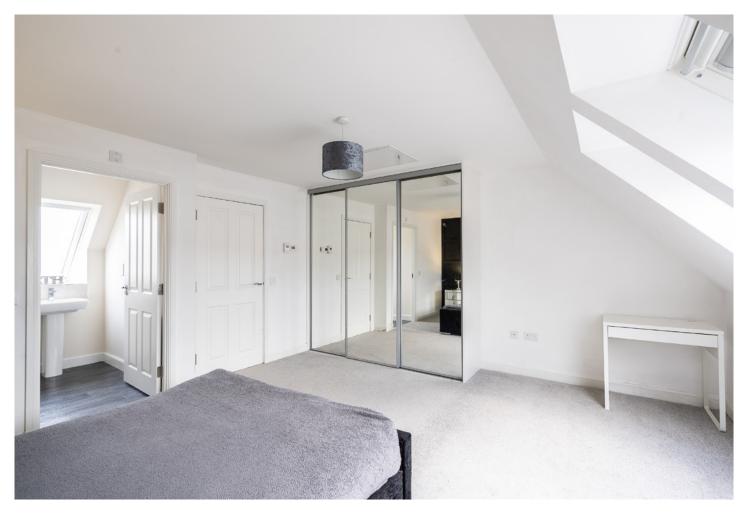

## **21 Pithead Heights**

the bathroom

**Second Floor**: open landing which leads to the master bedroom which is extremely generous in size and also benefits from mirrored wardrobes, Velux windows and a very spacious partially-tiled 2 piece en-suite with a double shower cubical.