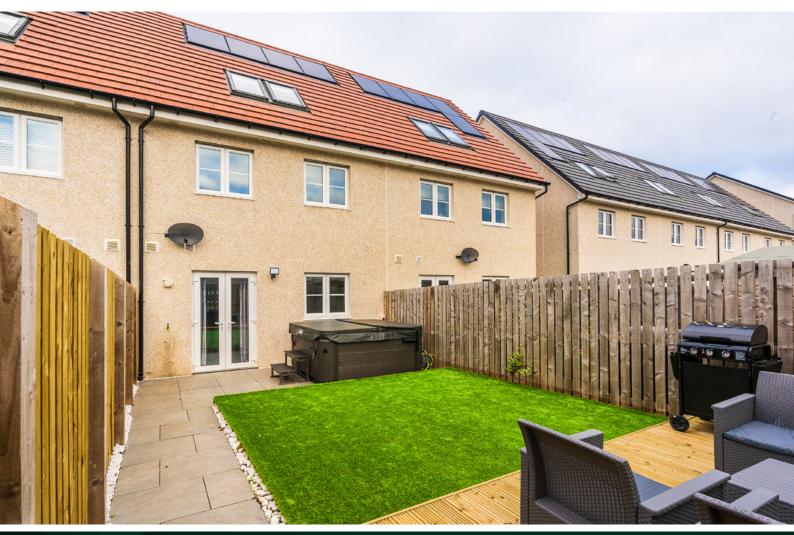

This property also benefits from; gas central heating, full double glazing and a private garden, including a patio area as well as a decking area. There is also more than adequate on-street free parking to accommodate residents and visitors alike.

#### **Floor Plan**

the garden

Prestonpans is a small town situated in the county of East Lothian on the banks of the River Forth. Located approximately ten miles from Edinburgh, this is an ideal area for anybody working in the city and is within easy commuting distance via the Musselburgh bypass. The journey into Edinburgh will take approximately twenty minutes by car and there is of course, an excellent bus service every thirty minutes. There is also a good train service direct to the Waverley Station from Prestonpans, a journey which will take about twelve minutes.