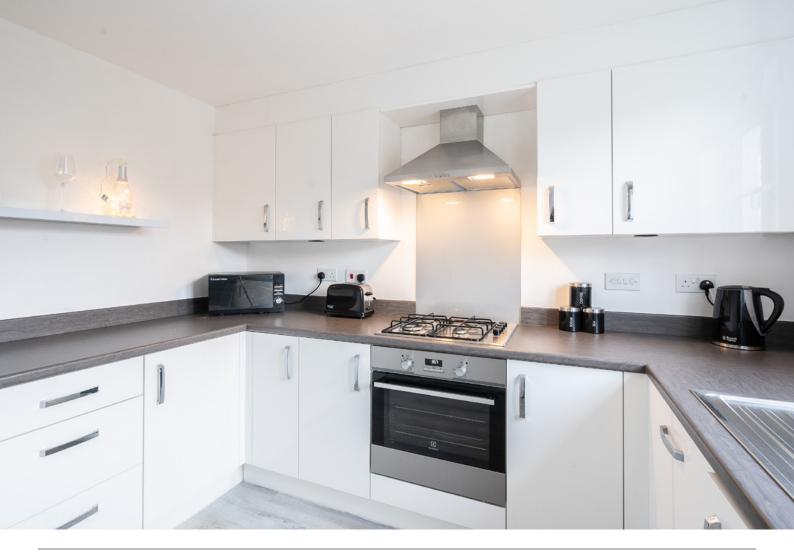

Internally, this accommodation is in excellent decorative order and finished to a top standard, while briefly consisting of;

**Ground Floor:** Entrance hallway, stylish fully-fitted kitchen benefitting from an integrated induction hob, oven, extractor hood, fridge-freezer, dishwasher and washing machine, A bright and spacious dual aspect lounge/diner with a custom-built media unit and electric fireplace with downlights- this also benefits from French doors leading to the rear garden which has also been completed to a high standard, and under stairs storage cupboard and a two-piece WC.