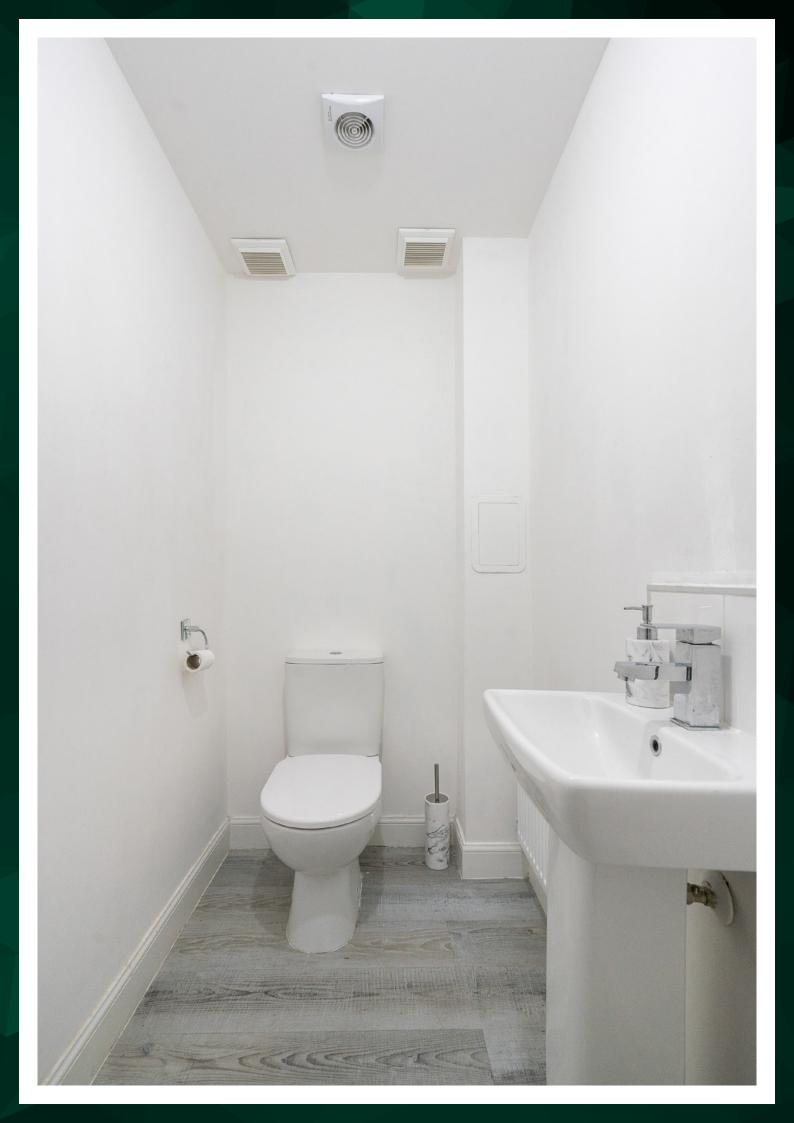

Internally, this accommodation is in excellent decorative order and finished to a top standard, while briefly consisting of;

**Ground Floor:** Entrance hallway, stylish fully-fitted kitchen benefitting from an integrated induction hob, oven, extractor hood, fridge-freezer, dishwasher and washing machine, A bright and spacious dual aspect lounge/diner with a custom-built media unit and electric fireplace with downlights- this also benefits from French doors leading to the rear garden which has also been completed to a high standard, and under stairs storage cupboard and a two-piece WC.