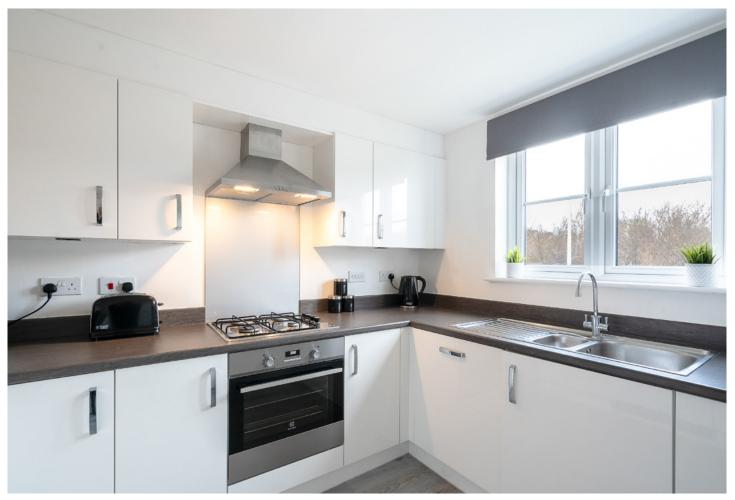

Internally, this accommodation is in excellent decorative order and finished to a top standard, while briefly consisting of;

**Ground Floor:** Entrance hallway, stylish fully-fitted kitchen benefitting from an integrated induction hob, oven, extractor hood, fridge-freezer, dishwasher and washing machine, A bright and spacious dual aspect lounge/diner with a custom-built media unit and electric fireplace with downlights- this also benefits from French doors leading to the rear garden which has also been completed to a high standard, and under stairs storage cupboard and a two-piece WC.