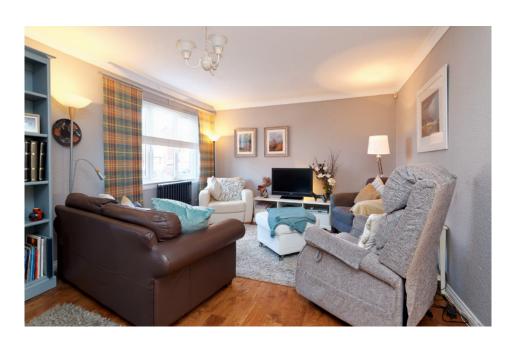

#### THE LOUNGE

Accessing the home through the entrance hall, it is immediately apparent the current owner has really looked after this family home, it's perfect for today's modern living. The warm and inviting lounge benefits from a large window that floods the room with natural light and the shape of the room offer a plethora of furniture layout options. The clever understairs workspace is ideal as a Home Office work zone.