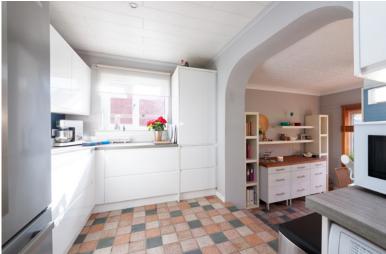

### THE KITCHEN

The stunning kitchen has been fitted to include a good range of floor and wall mounted units, which provides a stylish and very efficient workspace. It further benefits from an integrated double oven, gas hob, extractor hood, and ample space for a freestanding washing machine, tumble drier and American style fridge freezer, making this the ideal kitchen for any chef to create a marvellous meal.