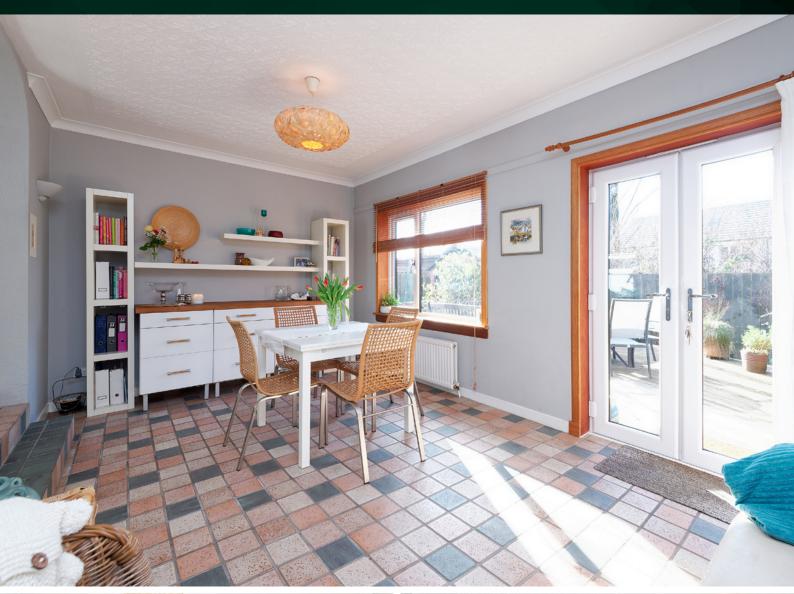

The sunroom extension area is very appealing, offering a combination of a spacious dining area along with a family room. The French doors flood the room with light and allow access to the private rear garden and Sundeck; a fantastic spot to spend a summer's evening and entertain family and friends on sunnier days