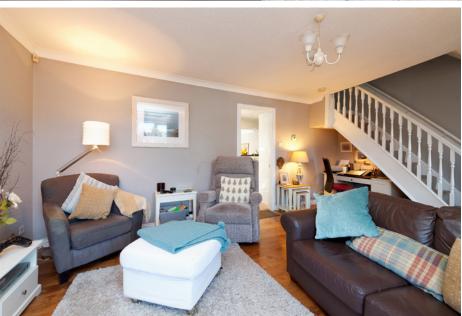

#### THE LOUNGE

Accessing the home through the entrance hall, it is immediately apparent the current owner has really looked after this family home, it's perfect for today's modern living. The warm and inviting lounge benefits from a large window that floods the room with natural light and the shape of the room offer a plethora of furniture layout options. The clever understairs workspace is ideal as a Home Office work zone.