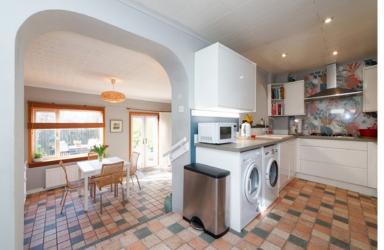

### THE KITCHEN

The stunning kitchen has been fitted to include a good range of floor and wall mounted units, which provides a stylish and very efficient workspace. It further benefits from an integrated double oven, gas hob, extractor hood, and ample space for a freestanding washing machine, tumble drier and American style fridge freezer, making this the ideal kitchen for any chef to create a marvellous meal.