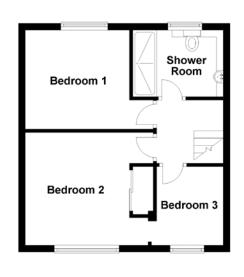

# FLOOR PLAN, DIMENSIONS & MAP

Approximate Dimensions (Taken from the widest point)

Lounge5.80m (19') x 3.80m (12'6")Kitchen/Diner5.80m (19') x 2.40m (7'10")Sun Room5.20m (17'1") x 3.25m (10'8")Bedroom 13.75m (12'4") x 2.90m (9'6")Bedroom 23.75m (12'4") x 3.30m (10'10")Bedroom 32.30m (7'7") x 2.15m (7'1")

Shower Room 2.65m (8'8") x 1.95m (6'5")

Gross internal floor area (m²): 92m² EPC Rating: C

Buyer's Premium Value: £2040.00

Extras (Included in the sale): Fitted floor coverings and integrated appliances.