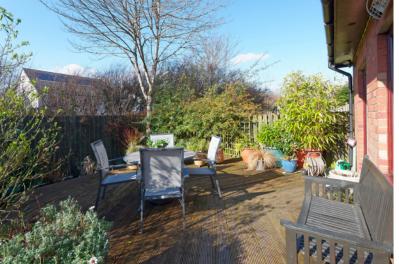

other has views over the rear garden. The single bedroom is currently utilized as a walk-in dressing room and accessed from the main bedroom.

The family bathroom consists of a white two-piece suite with a chrome radiator and a large standalone shower enclosure with a mains shower.

#### BEDROOM 1



# BEDROOM 2 & 3











## THE SHOWER ROOM





The exterior of the property mirrors the excellent condition of the interior and is complemented with well-tended gardens and a shed. The property further benefits from double glazing, gas central heating and off-street parking in the form of a driveway.

It is only after close inspection buyers will fully appreciate this impressive and comfortable home and therefore viewing is highly recommended at the earliest opportunity.

# THE GARDEN







# FLOOR PLAN, DIMENSIONS & MAP





Approximate Dimensions (Taken from the widest point)

Lounge5.80m (19') x 3.80m (12'6")Kitchen/Diner5.80m (19') x 2.40m (7'10")Sun Room5.20m (17'1") x 3.25m (10'8")Bedroom 13.75m (12'4") x 2.90m (9'6")Bedroom 23.75m (12'4") x 3.30m (10'10")Bedroom 32.30m (7'7") x 2.15m (7'1")

Shower Room 2.65m (8'8") x 1.95m (6'5")

Gross internal floor area (m²): 92m² EPC Rating: C

Buyer's Premium Value: £2040.00

Extras (Included in the sale): Fitted floor coverings and integrated appliances.



### THE LOCATION

The property has an ideal central location and is within a few minutes drive to Bellshill town centre and train station, which offers excellent rail links to Glasgow, Edinburgh and other surrounding Lanarkshire towns. Bellshill is convenient for the M8 a