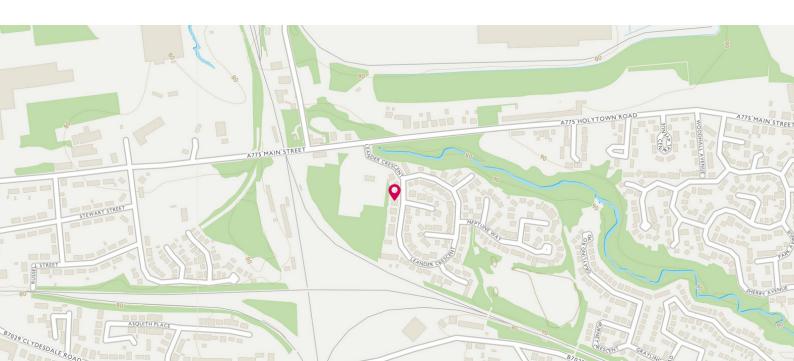

# FLOOR PLAN, DIMENSIONS & MAP

Approximate Dimensions (Taken from the widest point)

Lounge5.80m (19') x 3.80m (12'6")Kitchen/Diner5.80m (19') x 2.40m (7'10")Sun Room5.20m (17'1") x 3.25m (10'8")Bedroom 13.75m (12'4") x 2.90m (9'6")Bedroom 23.75m (12'4") x 3.30m (10'10")Bedroom 32.30m (7'7") x 2.15m (7'1")

### THE LOCATION

The property has an ideal central location and is within a few minutes drive to Bellshill town centre and train station, which offers excellent rail links to Glasgow, Edinburgh and other surrounding Lanarkshire towns. Bellshill is convenient for the M8 and M74 motorways. Amenities in the area include sports facilities, shopping, bars, restaurants, schooling and recreation.