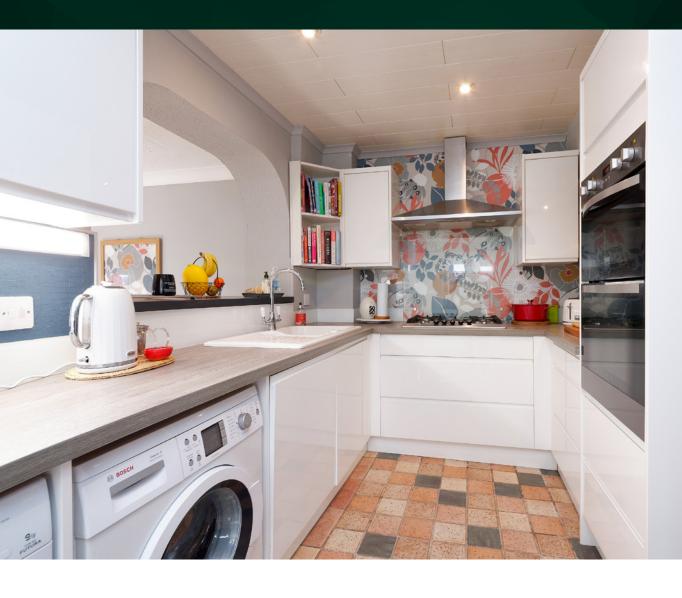

### THE KITCHEN

The stunning kitchen has been fitted to include a good range of floor and wall mounted units, which provides a stylish and very efficient workspace. It further benefits from an integrated double oven, gas hob, extractor hood, and ample space for a freestanding washing machine, tumble drier and American style fridge freezer, making this the ideal kitchen for any chef to create a marvellous meal.