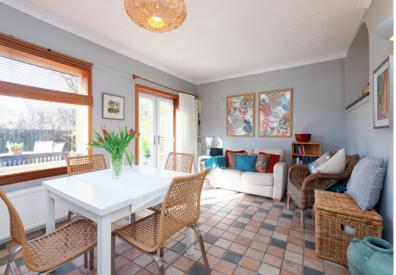

The sunroom extension area is very appealing, offering a combination of a spacious dining area along with a family room. The French doors flood the room with light and allow access to the private rear garden and Sundeck; a fantastic spot to spend a summer's evening and entertain family and friends on sunnier days