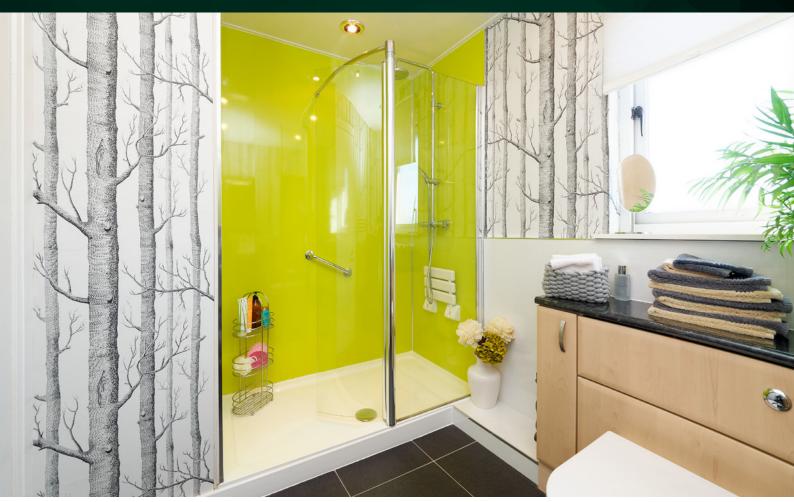

The family bathroom consists of a white two-piece suite with a chrome radiator and a large standalone shower enclosure with a mains shower.

## THE SHOWER ROOM

The exterior of the property mirrors the excellent condition of the interior and is complemented with well-tended gardens and a shed. The property further benefits from double glazing, gas central heating and off-street parking in the form of a driveway.