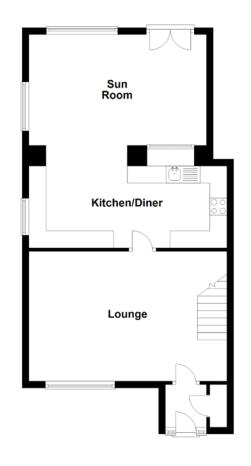

# FLOOR PLAN, DIMENSIONS & MAP

Approximate Dimensions (Taken from the widest point)

Lounge5.80m (19') x 3.80m (12'6")Kitchen/Diner5.80m (19') x 2.40m (7'10")Sun Room5.20m (17'1") x 3.25m (10'8")Bedroom 13.75m (12'4") x 2.90m (9'6")Bedroom 23.75m (12'4") x 3.30m (10'10")Bedroom 32.30m (7'7") x 2.15m (7'1")

Shower Room 2.65m (8'8") x 1.95m (6'5")

Gross internal floor area (m²): 92m² EPC Rating: C

Buyer's Premium Value: £2040.00

Extras (Included in the sale): Fitted floor coverings and integrated appliances.