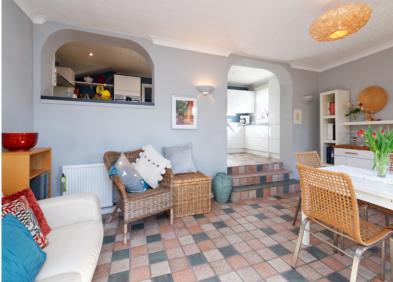

#### THE LOUNGE

Accessing the home through the entrance hall, it is immediately apparent the current owner has really looked after this family home, it's perfect for today's modern living. The warm and inviting lounge benefits from a large window that floods the room with natural light and the shape of the room offer a plethora of furniture layout options. The clever understairs workspace is ideal as a Home Office work zone.