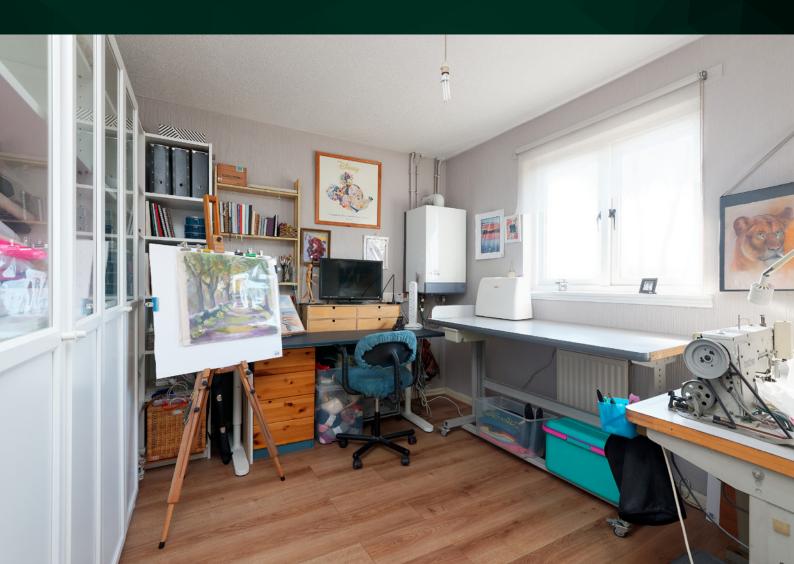

#### THE LOUNGE

Accessing the home through the entrance hall, it is immediately apparent the current owner has really looked after this family home, it's perfect for today's modern living. The warm and inviting lounge benefits from a large window that floods the room with natural light and the shape of the room offer a plethora of furniture layout options. The clever understairs workspace is ideal as a Home Office work zone.

### THE KITCHEN

The stunning kitchen has been fitted to include a good range of floor and wall mounted units, which provides a stylish and very efficient workspace. It further benefits from an integrated double oven, gas hob, extractor hood, and ample space for a freestanding washing machine, tumble drier and American style fridge freezer, making this the ideal kitchen for any chef to create a marvellous meal.