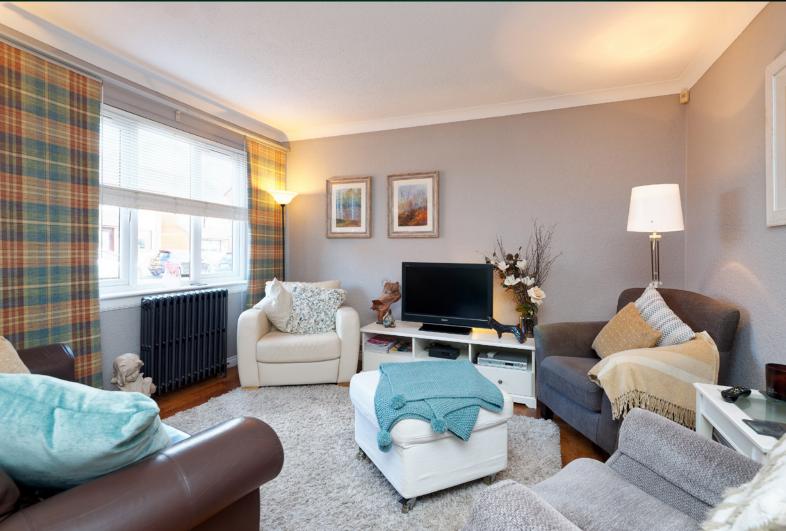

#### THE LOUNGE

Accessing the home through the entrance hall, it is immediately apparent the current owner has really looked after this family home, it's perfect for today's modern living. The warm and inviting lounge benefits from a large window that floods the room with natural light and the shape of the room offer a plethora of furniture layout options. The clever understairs workspace is ideal as a Home Office work zone.