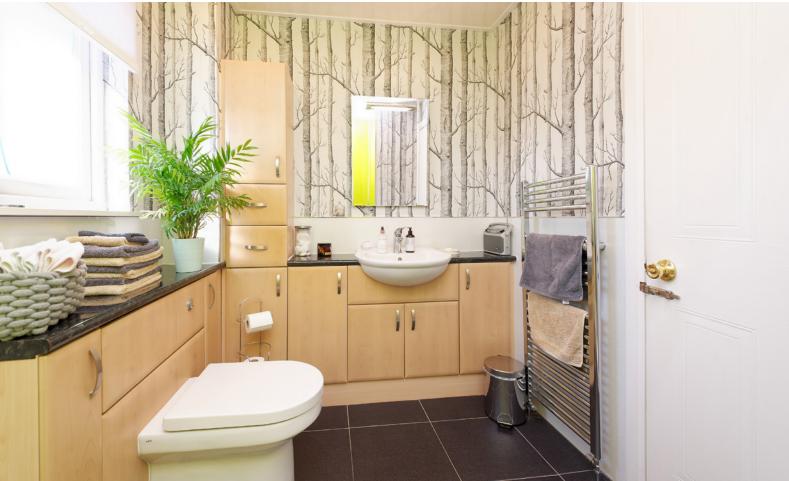

The family bathroom consists of a white two-piece suite with a chrome radiator and a large standalone shower enclosure with a mains shower.

## THE SHOWER ROOM

The exterior of the property mirrors the excellent condition of the interior and is complemented with well-tended gardens and a shed. The property further benefits from double glazing, gas central heating and off-street parking in the form of a driveway.