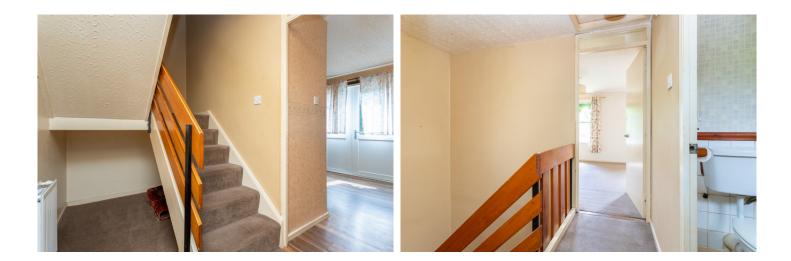

### THE LOUNGE

Internally the accommodation is in need of some decorative modernisation and briefly comprises an entrance hallway with stairs leading to the upper level and a bright, spacious lounge with a feature front-facing window.

## THE KITCHEN

The kitchen has ample space for a dining table and chairs, a large cupboard providing additional storage and access to the rear garden.

The upper floor of the property offers access to the two bedrooms, one of which has a large built-in storage cupboard. A bright, three-piece family bathroom completes the internal accommodation.