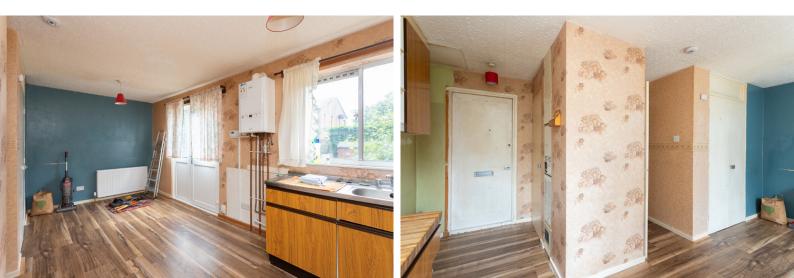

### THE LOUNGE

Internally the accommodation is in need of some decorative modernisation and briefly comprises an entrance hallway with stairs leading to the upper level and a bright, spacious lounge with a feature front-facing window.

## THE KITCHEN

The kitchen has ample space for a dining table and chairs, a large cupboard providing additional storage and access to the rear garden.

The upper floor of the property offers access to the two bedrooms, one of which has a large built-in storage cupboard. A bright, three-piece family bathroom completes the internal accommodation.