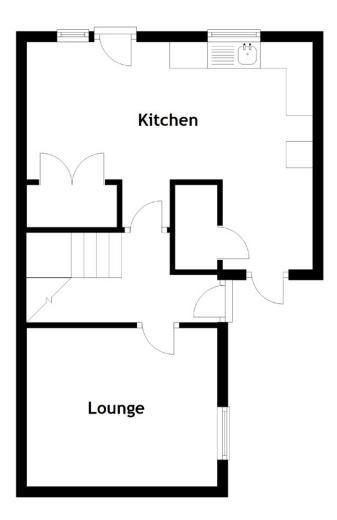

#### FLOOR PLAN, DIMENSIONS & MAP

Approximate Dimensions (Taken from the widest point)

| Lounge    |
|-----------|
| Kitchen   |
| Bathroom  |
| Bedroom 1 |
| Bedroom 2 |

3.60m (11'10") x 3.00m (9'10") 5.40m (17'9") x 4.30m (14'1") 2.30m (7'7") x 1.70m (5'7") 5.40m (17'9") x 3.50m (11'6") 3.60m (11'10") x 3.00m (9'10") Bedroom 1

Gross internal floor area (m<sup>2</sup>): 79m<sup>2</sup>

EPC Rating: D

Extras: Floor coverings and light fittings.