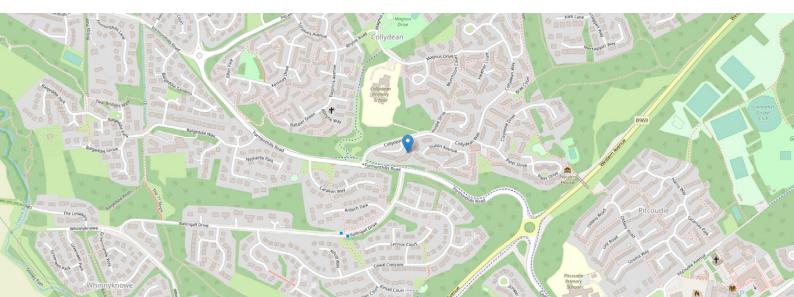

#### FLOOR PLAN, DIMENSIONS & MAP

Approximate Dimensions (Taken from the widest point)

| Lounge    |
|-----------|
| Kitchen   |
| Bathroom  |
| Bedroom 1 |
| Bedroom 2 |

3.60m (11'10") x 3.00m (9'10") 5.40m (17'9") x 4.30m (14'1") 2.30m (7'7") x 1.70m (5'7") 5.40m (17'9") x 3.50m (11'6") 3.60m (11'10") x 3.00m (9'10") Bedroom 1