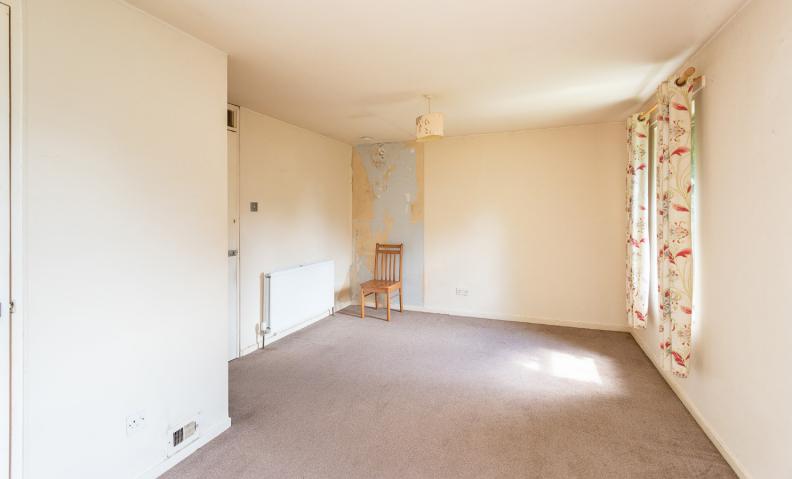

### THE LOUNGE

Internally the accommodation is in need of some decorative modernisation and briefly comprises an entrance hallway with stairs leading to the upper level and a bright, spacious lounge with a feature front-facing window.