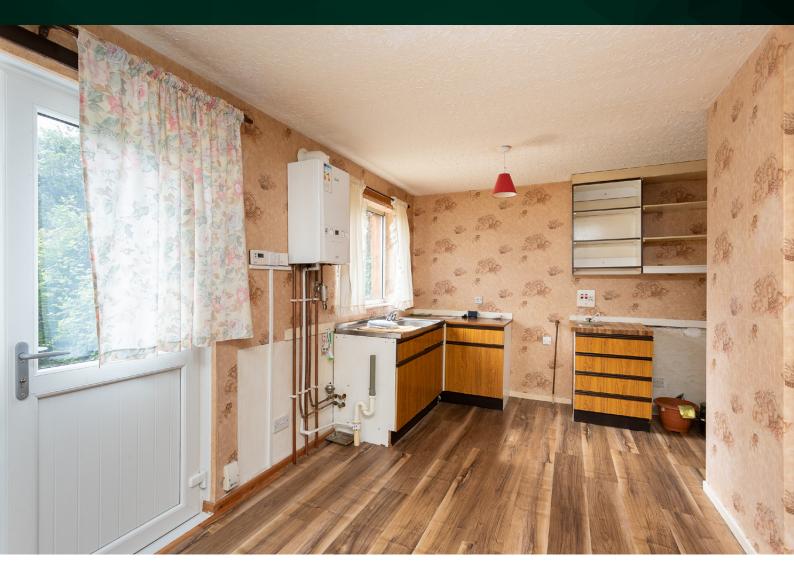

## THE KITCHEN

The kitchen has ample space for a dining table and chairs, a large cupboard providing additional storage and access to the rear garden.

The upper floor of the property offers access to the two bedrooms, one of which has a large built-in storage cupboard. A bright, three-piece family bathroom completes the internal accommodation.