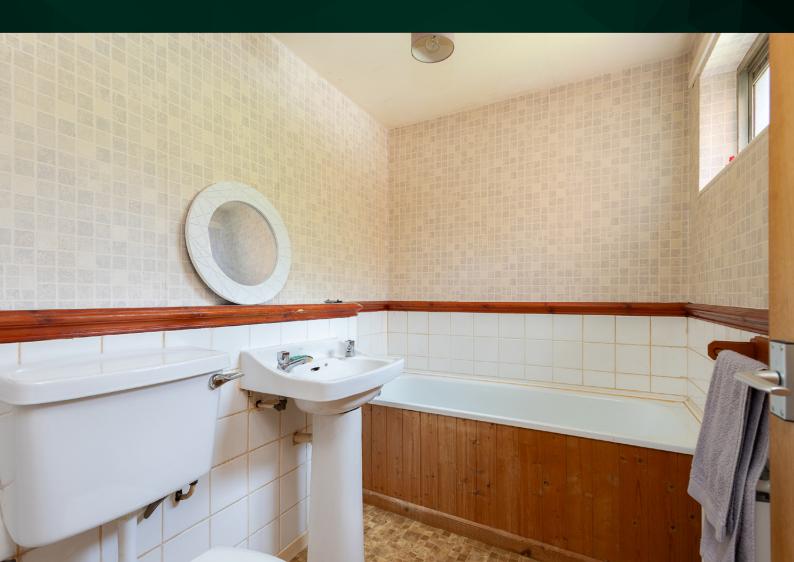

## THE KITCHEN

The kitchen has ample space for a dining table and chairs, a large cupboard providing additional storage and access to the rear garden.

The upper floor of the property offers access to the two bedrooms, one of which has a large built-in storage cupboard. A bright, three-piece family bathroom completes the internal accommodation.

# THE BATHROOM