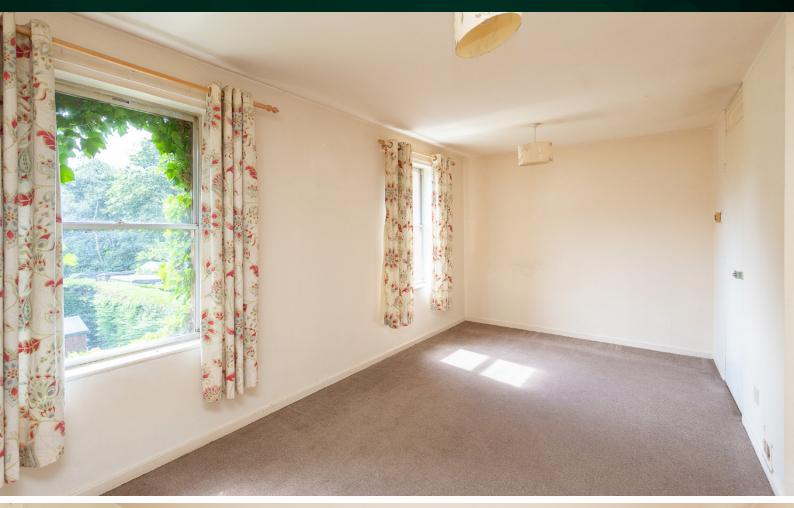

### THE LOUNGE

Internally the accommodation is in need of some decorative modernisation and briefly comprises an entrance hallway with stairs leading to the upper level and a bright, spacious lounge with a feature front-facing window.