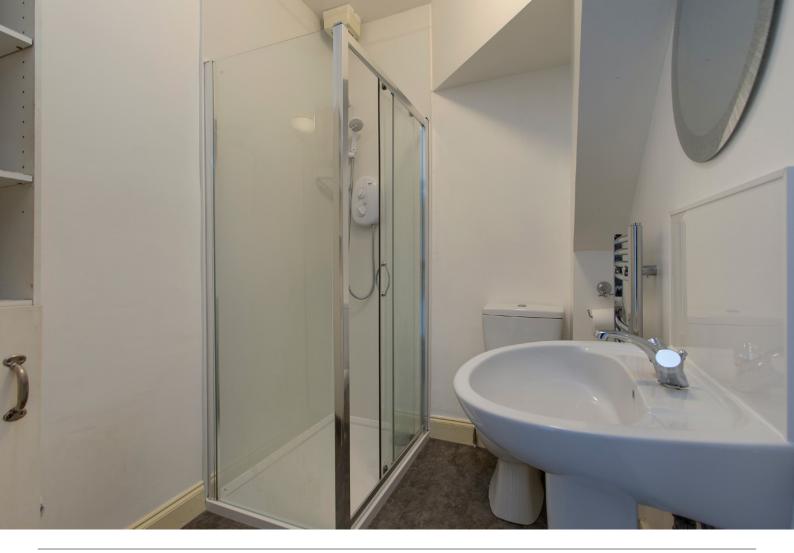

The property has one generously proportioned double bedroom with ample storage and space for free-standing storage. There is a main shower room which is fitted with a three-piece suite.

In addition to this, the property includes local permitted parking, energy-efficient electric radiators and benefits from double-glazed windows, making for a warm and cost-effective home, year-round.

## The Bedroom

Approximate Dimensions (Taken from the widest point)

Open Plan Living5.82m (19'1") x 3.48m (11'5")Bedroom3.80m (12'6") x 3.28m (10'9")Shower Room2.18m (7'2") x 1.63m (5'4")

Gross internal floor area (m<sup>2</sup>): 41m<sup>2</sup> EPC Rating: E