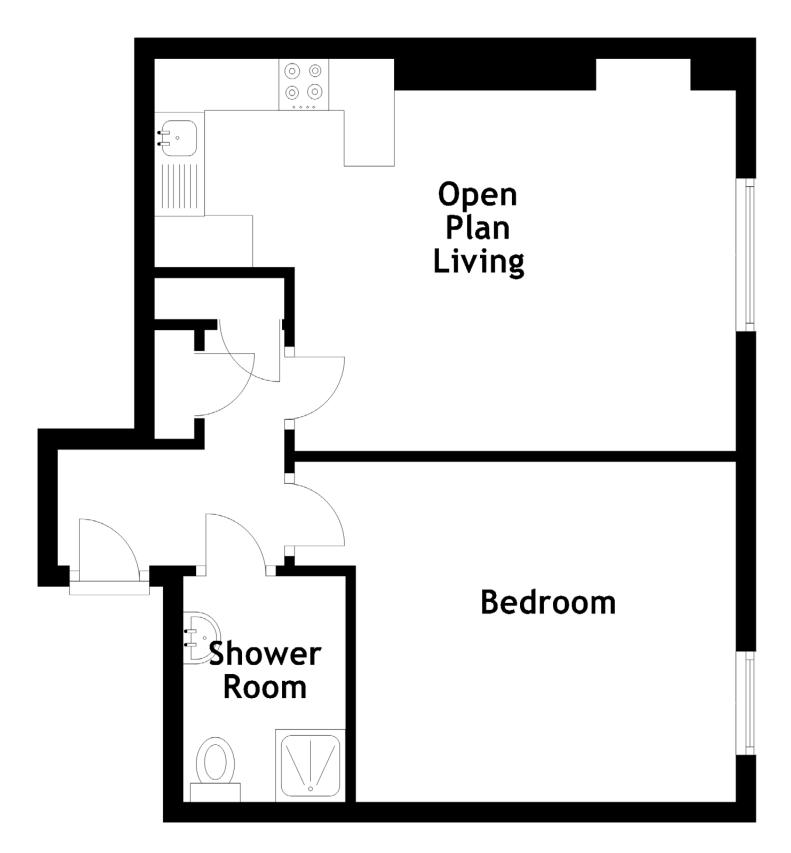

## The Bedroom

Approximate Dimensions (Taken from the widest point)

Open Plan Living5.82m (19'1") x 3.48m (11'5")Bedroom3.80m (12'6") x 3.28m (10'9")Shower Room2.18m (7'2") x 1.63m (5'4")

Gross internal floor area (m<sup>2</sup>): 41m<sup>2</sup> EPC Rating: E

## Floor Plan

Leith is an established, independent community, and certainly, it is very much self-contained. The waterfront has been revitalized and transformed into a vibrant cultural and leisure destination. Visitors can find a variety of bars, restaurants, and shops along the waterfront, as well as attractions like the Royal Yacht Britannia, which is permanently docked there and open to the public.