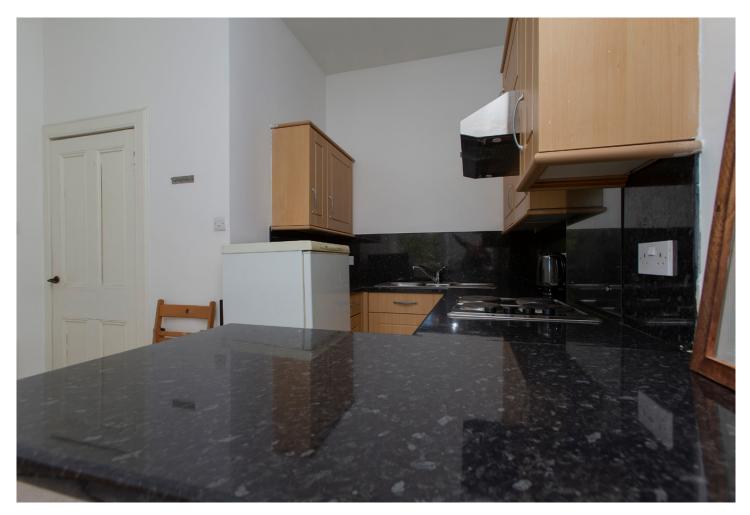

Inside, the property comprises of an open plan kitchen/living/dining room. The kitchen is well equipped and has been well maintained whilst the living space offers a variety of possible furniture arrangements.