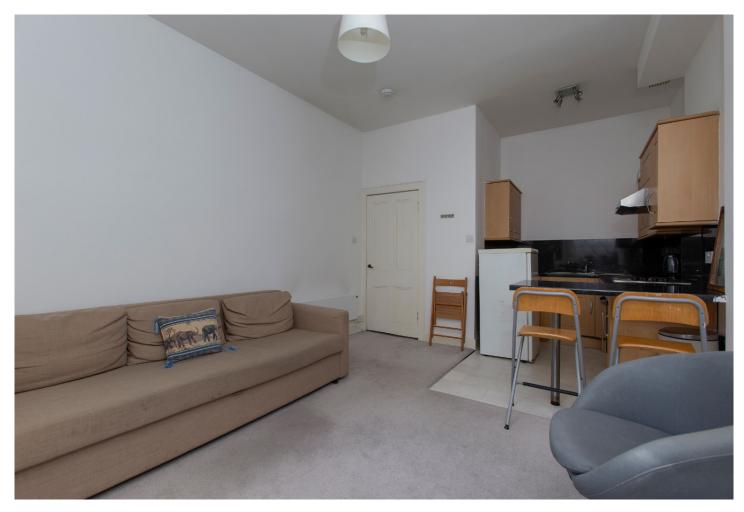

Inside, the property comprises of an open plan kitchen/living/dining room. The kitchen is well equipped and has been well maintained whilst the living space offers a variety of possible furniture arrangements.