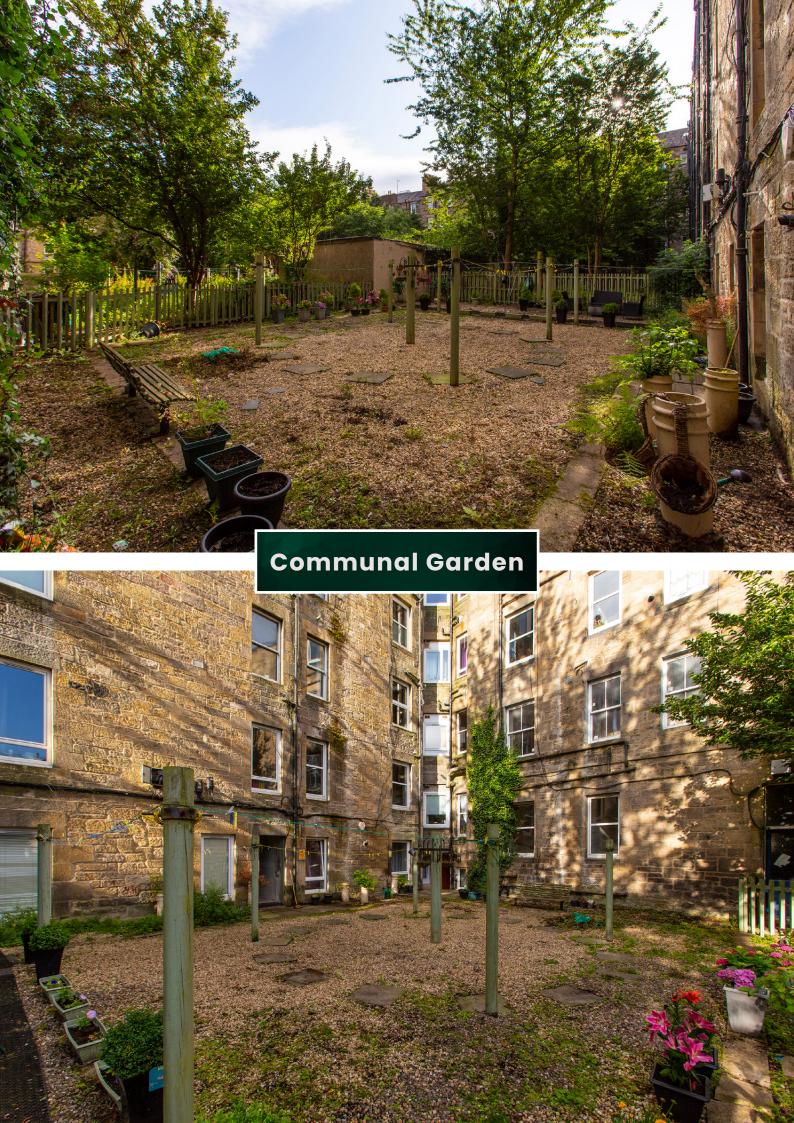

## Floor Plan

Leith is an established, independent community, and certainly, it is very much self-contained. The waterfront has been revitalized and transformed into a vibrant cultural and leisure destination. Visitors can find a variety of bars, restaurants, and shops along the waterfront, as well as attractions like the Royal Yacht Britannia, which is permanently docked there and open to the public.

Leith is also known for its distinctive architecture, which showcases a mix of historic buildings and modern developments. The area is home to a range of residential properties, from traditional tenement flats to contemporary apartments. The Shore, a popular area in Leith, features a mix of converted warehouses and new buildings that house trendy bars, bistros, and art galleries. The area is home to numerous award-winning restaurants, showcasing a wide range of cuisines, including seafood, and international fare.