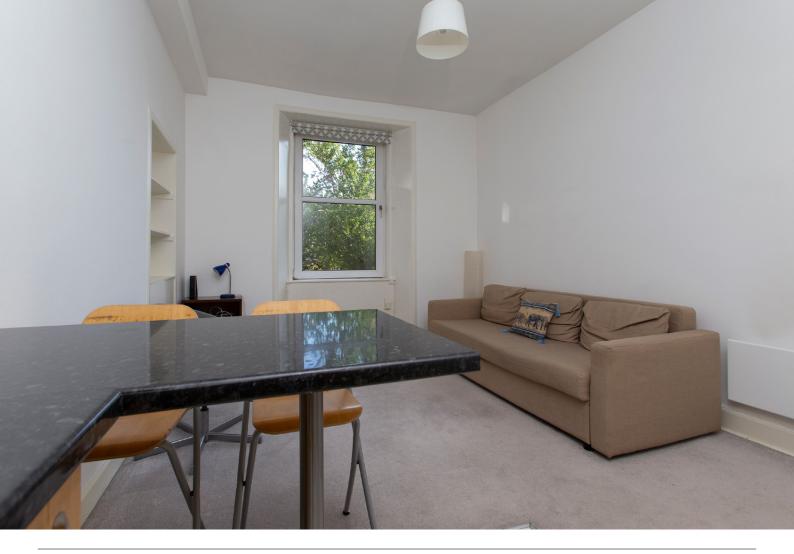

Inside, the property comprises of an open plan kitchen/living/dining room. The kitchen is well equipped and has been well maintained whilst the living space offers a variety of possible furniture arrangements.