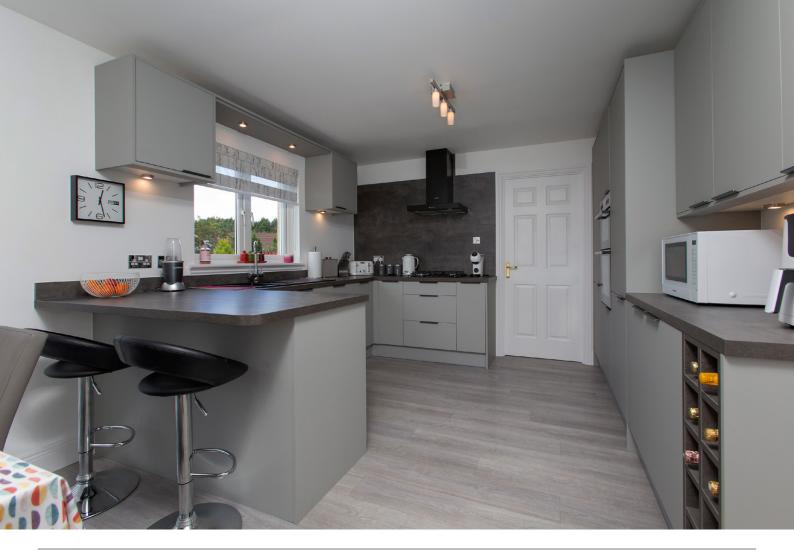

Step through the front door and into a world of refined comfort. The heart of the home is the newly renovated kitchen, a culinary masterpiece that combines functionality and style in perfect harmony. Gleaming counter tops, top-of-the-line appliances, and exquisite cabinetry provide the backdrop for your gastronomic adventures. Whether it's a quick weekday breakfast or a grand Sunday feast, this kitchen is designed to cater to every culinary whim.