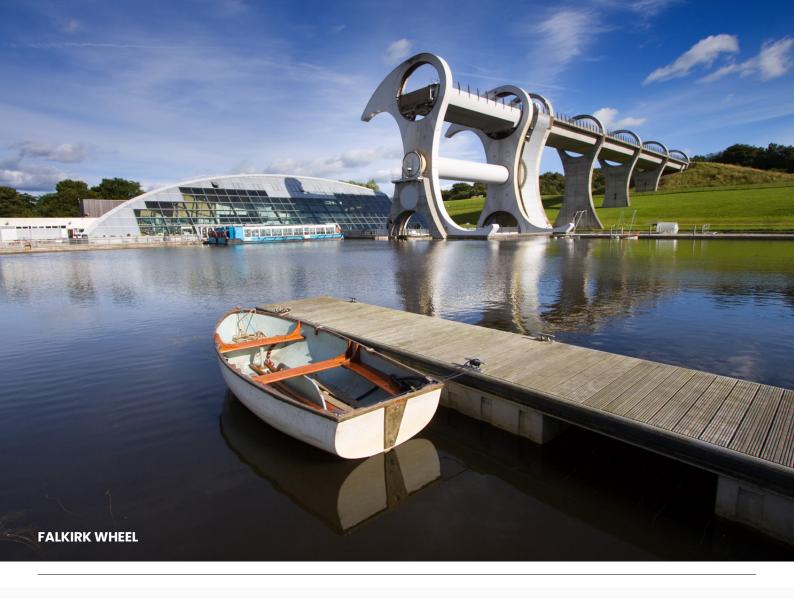

Falkirk, as a whole, offers a rich historical and cultural backdrop. The town is known for its landmarks such as the Falkirk Wheel and the Antonine Wall, which draw visitors and offer a glimpse into the area's past. Commuting from Venechar Road is relatively convenient, with good road connections to major routes and access to public transportation. This can make travelling to Glasgow and Edinburgh for work, leisure, or entertainment hassle-free.