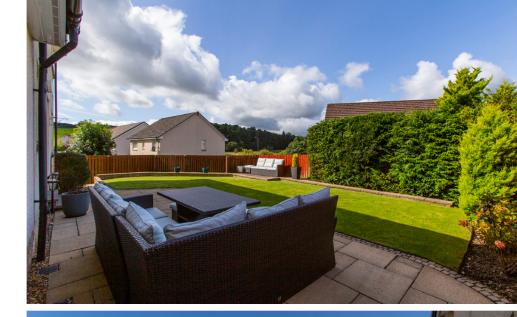

2.58m (8'6") x 1.53m (5')

En-suite

Venturing outdoors is an absolute delight, as the massive garden stretches out like a canvas of possibilities. Imagine hosting barbecues, gardening, or watching children play freely in this expansive outdoor haven. The corner plot provides extra space and a sense of privacy that is truly rare. The double garage not only accommodates your vehicles but also offers additional storage solutions, ensuring that your living space remains uncluttered and organized.