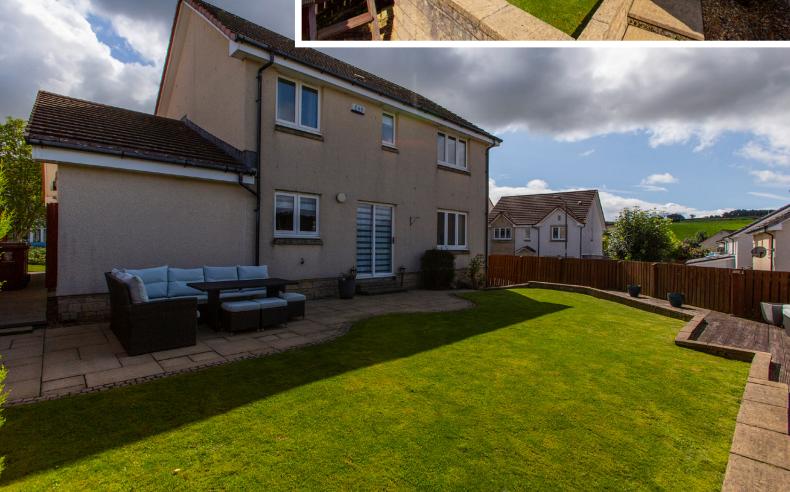

2.58m (8'6") x 1.53m (5')

En-suite

Venturing outdoors is an absolute delight, as the massive garden stretches out like a canvas of possibilities. Imagine hosting barbecues, gardening, or watching children play freely in this expansive outdoor haven. The corner plot provides extra space and a sense of privacy that is truly rare. The double garage not only accommodates your vehicles but also offers additional storage solutions, ensuring that your living space remains uncluttered and organized.