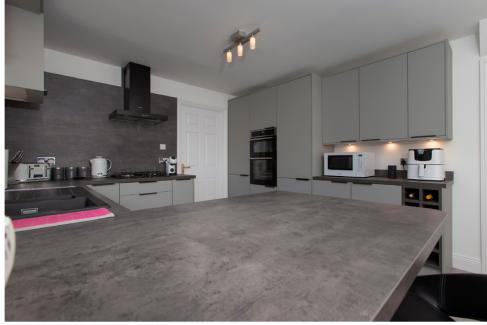

Step through the front door and into a world of refined comfort. The heart of the home is the newly renovated kitchen, a culinary masterpiece that combines functionality and style in perfect harmony. Gleaming counter tops, top-of-the-line appliances, and exquisite cabinetry provide the backdrop for your gastronomic adventures. Whether it's a quick weekday breakfast or a grand Sunday feast, this kitchen is designed to cater to every culinary whim.