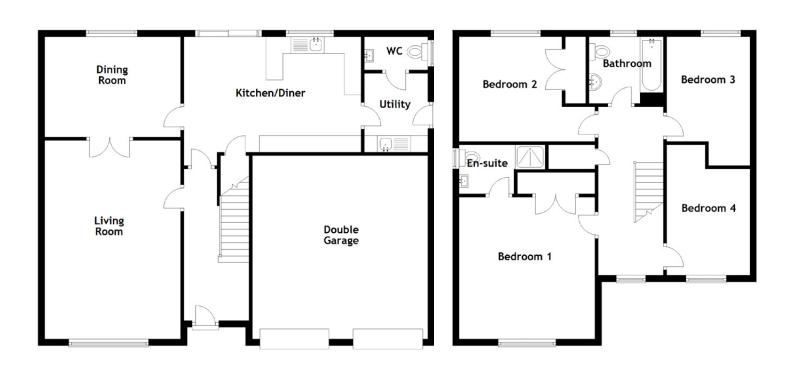

## Approximate Dimensions

(Taken from the widest point)

| 5.96m (19'7") x 4.07m (13'4")  | Bedroom 2                                                                                                                                                     | 3.14m (10′4″) x 3.09m (10′1″)                                                                                                                                                                          |
|--------------------------------|---------------------------------------------------------------------------------------------------------------------------------------------------------------|--------------------------------------------------------------------------------------------------------------------------------------------------------------------------------------------------------|
| 4.07m (13'4") x 3.01m (9'11")  | Bedroom 3                                                                                                                                                     | 3.87m (12'8") x 2.50m (8'2")                                                                                                                                                                           |
| 5.31m (17′5″) x 3.47m (11′4″)  | Bedroom 4                                                                                                                                                     | 3.91m (12′10″) x 2.50m (8′2″)                                                                                                                                                                          |
| 1.90m (6'3") x 1.00m (3'3")    | Bathroom                                                                                                                                                      | 2.23m (7'4") x 2.00m (6'7")                                                                                                                                                                            |
| 2.37m (7'9") x 1.90m (6'3")    |                                                                                                                                                               |                                                                                                                                                                                                        |
| 5.50m (18'1") x 5.26m (17'3")  | Gross internal floor area (m²): 146m²                                                                                                                         |                                                                                                                                                                                                        |
| 4.25m (13'11") x 4.07m (13'4") | EPC Rating: C                                                                                                                                                 |                                                                                                                                                                                                        |
|                                | 4.07m (13'4") x 3.01m (9'11")<br>5.31m (17'5") x 3.47m (11'4")<br>1.90m (6'3") x 1.00m (3'3")<br>2.37m (7'9") x 1.90m (6'3")<br>5.50m (18'1") x 5.26m (17'3") | 4.07m (13'4") x 3.01m (9'11") Bedroom 3 5.31m (17'5") x 3.47m (11'4") Bedroom 4 1.90m (6'3") x 1.00m (3'3") Bathroom 2.37m (7'9") x 1.90m (6'3") 5.50m (18'1") x 5.26m (17'3") Gross internal floor of |