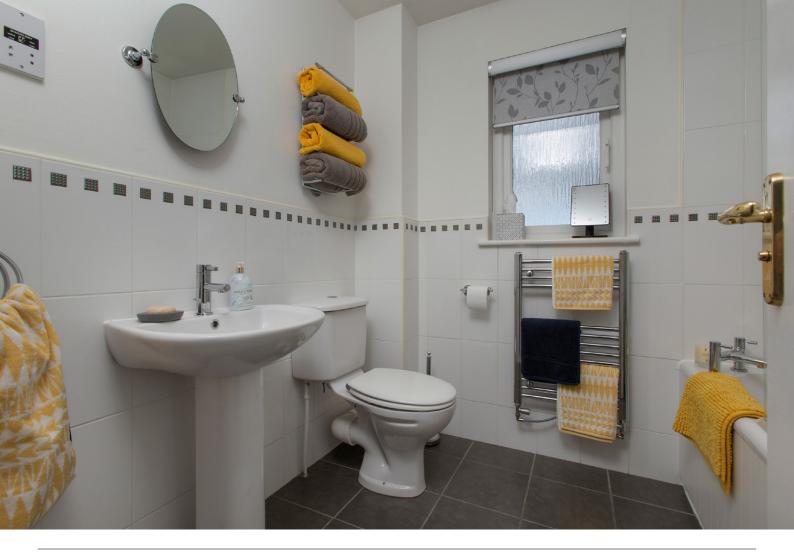

Upstairs, the four bedrooms offer comfort and privacy for the entire family. The master suite is a retreat in itself, featuring ample space, an en-suite bathroom that rivals those found in luxury hotels. Each additional bedroom boasts its own unique charm, offering versatility for accommodating guests, creating a home office, or nurturing the dreams of younger family members.

## Approximate Dimensions

(Taken from the widest point)

| 5.96m (19'7") x 4.07m (13'4")  | Bedroom 2                                                                                                                                                     | 3.14m (10′4″) x 3.09m (10′1″)                                                                                                                                                                          |
|--------------------------------|---------------------------------------------------------------------------------------------------------------------------------------------------------------|--------------------------------------------------------------------------------------------------------------------------------------------------------------------------------------------------------|
| 4.07m (13'4") x 3.01m (9'11")  | Bedroom 3                                                                                                                                                     | 3.87m (12'8") x 2.50m (8'2")                                                                                                                                                                           |
| 5.31m (17′5″) x 3.47m (11′4″)  | Bedroom 4                                                                                                                                                     | 3.91m (12′10″) x 2.50m (8′2″)                                                                                                                                                                          |
| 1.90m (6'3") x 1.00m (3'3")    | Bathroom                                                                                                                                                      | 2.23m (7'4") x 2.00m (6'7")                                                                                                                                                                            |
| 2.37m (7'9") x 1.90m (6'3")    |                                                                                                                                                               |                                                                                                                                                                                                        |
| 5.50m (18'1") x 5.26m (17'3")  | Gross internal floor area (m²): 146m²                                                                                                                         |                                                                                                                                                                                                        |
| 4.25m (13'11") x 4.07m (13'4") | EPC Rating: C                                                                                                                                                 |                                                                                                                                                                                                        |
|                                | 4.07m (13'4") x 3.01m (9'11")<br>5.31m (17'5") x 3.47m (11'4")<br>1.90m (6'3") x 1.00m (3'3")<br>2.37m (7'9") x 1.90m (6'3")<br>5.50m (18'1") x 5.26m (17'3") | 4.07m (13'4") x 3.01m (9'11") Bedroom 3 5.31m (17'5") x 3.47m (11'4") Bedroom 4 1.90m (6'3") x 1.00m (3'3") Bathroom 2.37m (7'9") x 1.90m (6'3") 5.50m (18'1") x 5.26m (17'3") Gross internal floor of |