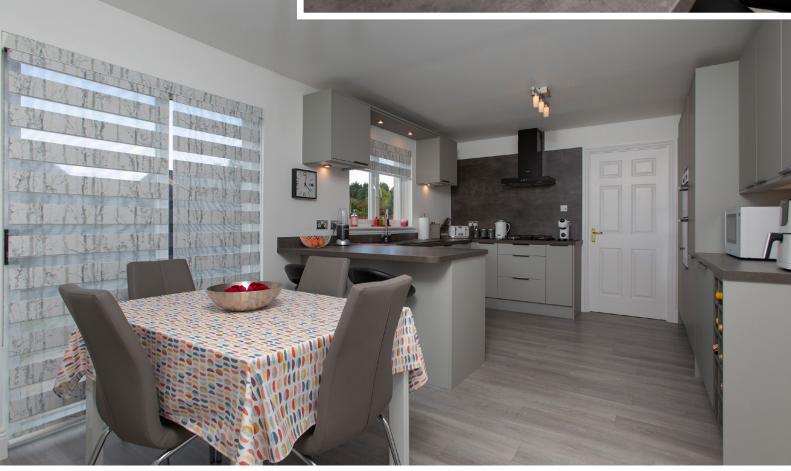

Step through the front door and into a world of refined comfort. The heart of the home is the newly renovated kitchen, a culinary masterpiece that combines functionality and style in perfect harmony. Gleaming counter tops, top-of-the-line appliances, and exquisite cabinetry provide the backdrop for your gastronomic adventures. Whether it's a quick weekday breakfast or a grand Sunday feast, this kitchen is designed to cater to every culinary whim.

The living spaces flow seamlessly, offering a haven for relaxation and quality time with loved ones. Large windows flood the rooms with natural light, highlighting the attention to detail that defines every corner of this home. The spacious living room exudes warmth, inviting you to unwind after a long day.