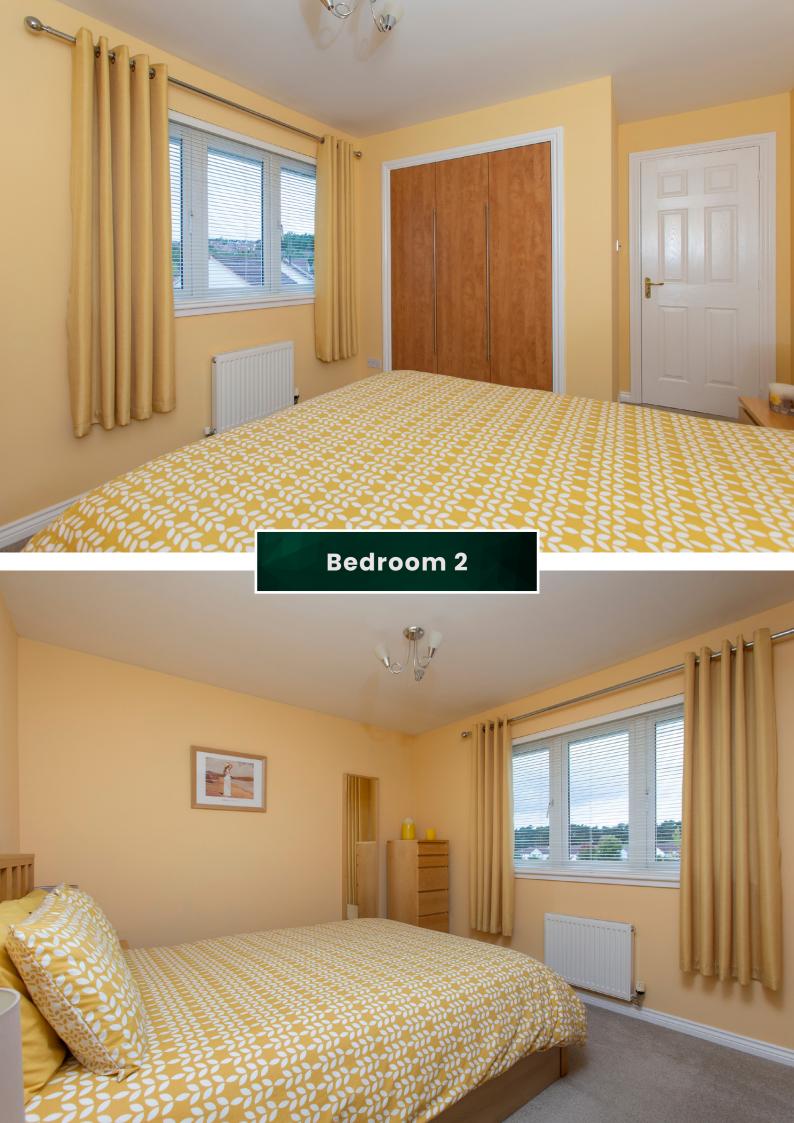

Upstairs, the four bedrooms offer comfort and privacy for the entire family. The master suite is a retreat in itself, featuring ample space, an en-suite bathroom that rivals those found in luxury hotels. Each additional bedroom boasts its own unique charm, offering versatility for accommodating guests, creating a home office, or nurturing the dreams of younger family members.

## Approximate Dimensions

(Taken from the widest point)

| 5.96m (19'7") x 4.07m (13'4")  | Bedroom 2                                                                                                                                                     | 3.14m (10′4″) x 3.09m (10′1″)                                                                                                                                                                          |
|--------------------------------|---------------------------------------------------------------------------------------------------------------------------------------------------------------|--------------------------------------------------------------------------------------------------------------------------------------------------------------------------------------------------------|
| 4.07m (13'4") x 3.01m (9'11")  | Bedroom 3                                                                                                                                                     | 3.87m (12'8") x 2.50m (8'2")                                                                                                                                                                           |
| 5.31m (17′5″) x 3.47m (11′4″)  | Bedroom 4                                                                                                                                                     | 3.91m (12′10″) x 2.50m (8′2″)                                                                                                                                                                          |
| 1.90m (6'3") x 1.00m (3'3")    | Bathroom                                                                                                                                                      | 2.23m (7'4") x 2.00m (6'7")                                                                                                                                                                            |
| 2.37m (7'9") x 1.90m (6'3")    |                                                                                                                                                               |                                                                                                                                                                                                        |
| 5.50m (18'1") x 5.26m (17'3")  | Gross internal floor area (m²): 146m²                                                                                                                         |                                                                                                                                                                                                        |
| 4.25m (13'11") x 4.07m (13'4") | EPC Rating: C                                                                                                                                                 |                                                                                                                                                                                                        |
|                                | 4.07m (13'4") x 3.01m (9'11")<br>5.31m (17'5") x 3.47m (11'4")<br>1.90m (6'3") x 1.00m (3'3")<br>2.37m (7'9") x 1.90m (6'3")<br>5.50m (18'1") x 5.26m (17'3") | 4.07m (13'4") x 3.01m (9'11") Bedroom 3 5.31m (17'5") x 3.47m (11'4") Bedroom 4 1.90m (6'3") x 1.00m (3'3") Bathroom 2.37m (7'9") x 1.90m (6'3") 5.50m (18'1") x 5.26m (17'3") Gross internal floor of |