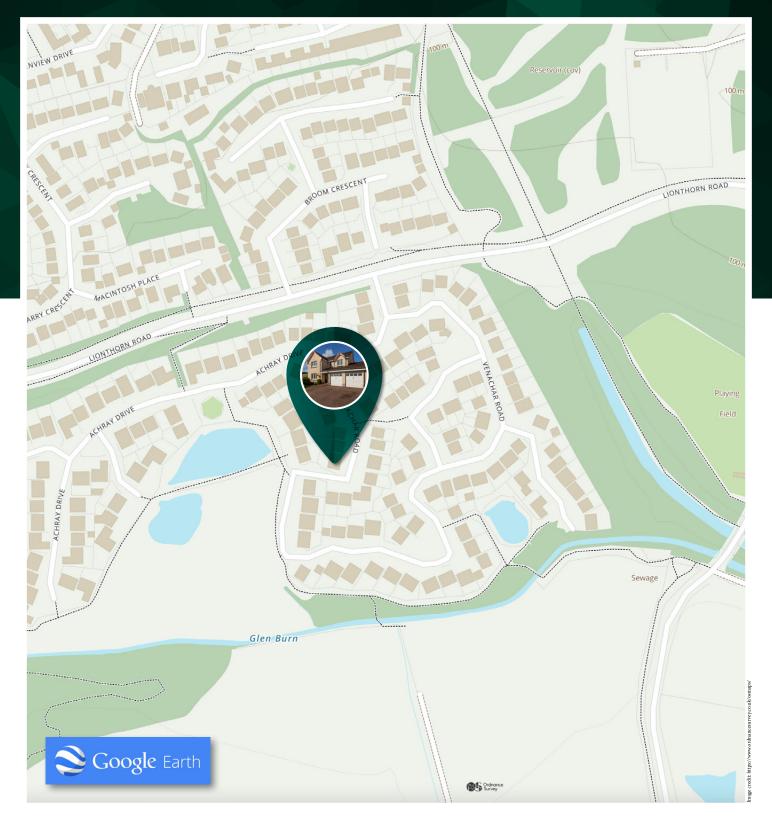

## 73 Venachar Road

FALKIRK, FK1 5UP

Venachar Road offers a delightful residential setting that harmonizes suburban tranquillity with easy access to urban conveniences. Nestled within a well-established community, this area provides a balanced lifestyle that caters to various needs. The area surrounding Venachar Road presents a mix of residential properties, including single-family homes and some multi-unit dwellings. Residents of the area benefit from its strategic location. While providing a sense of retreat from the bustling town, it's conveniently situated within close proximity to essential amenities. Local shops, supermarkets, and dining options are likely just a short drive away, ensuring that daily errands are easily manageable. For families, the area's appeal is amplified by its access to educational facilities. Local schools, ranging from primary to secondary levels, offer convenience for parents and a diverse learning environment for students.