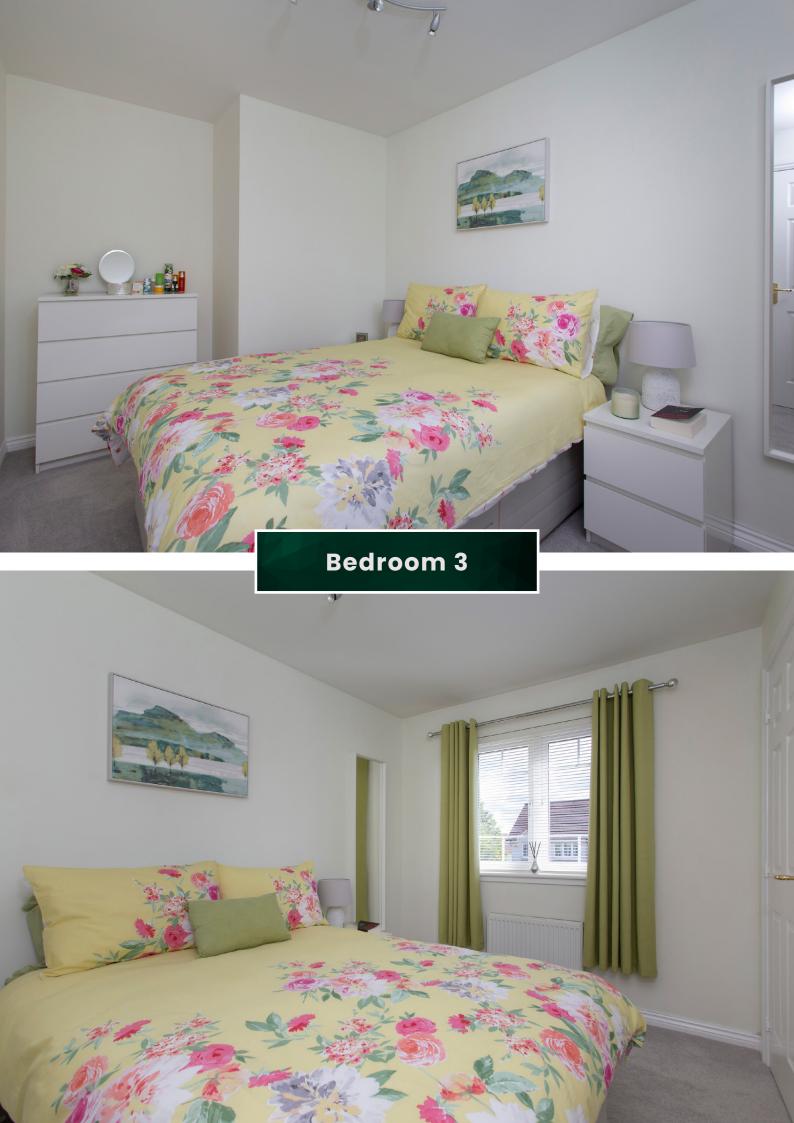

Upstairs, the four bedrooms offer comfort and privacy for the entire family. The master suite is a retreat in itself, featuring ample space, an en-suite bathroom that rivals those found in luxury hotels. Each additional bedroom boasts its own unique charm, offering versatility for accommodating guests, creating a home office, or nurturing the dreams of younger family members.

## Approximate Dimensions

(Taken from the widest point)

| 5.96m (19'7") x 4.07m (13'4")  | Bedroom 2                                                                                                                                                     | 3.14m (10′4″) x 3.09m (10′1″)                                                                                                                                                                          |
|--------------------------------|---------------------------------------------------------------------------------------------------------------------------------------------------------------|--------------------------------------------------------------------------------------------------------------------------------------------------------------------------------------------------------|
| 4.07m (13'4") x 3.01m (9'11")  | Bedroom 3                                                                                                                                                     | 3.87m (12'8") x 2.50m (8'2")                                                                                                                                                                           |
| 5.31m (17′5″) x 3.47m (11′4″)  | Bedroom 4                                                                                                                                                     | 3.91m (12′10″) x 2.50m (8′2″)                                                                                                                                                                          |
| 1.90m (6'3") x 1.00m (3'3")    | Bathroom                                                                                                                                                      | 2.23m (7'4") x 2.00m (6'7")                                                                                                                                                                            |
| 2.37m (7'9") x 1.90m (6'3")    |                                                                                                                                                               |                                                                                                                                                                                                        |
| 5.50m (18'1") x 5.26m (17'3")  | Gross internal floor area (m²): 146m²                                                                                                                         |                                                                                                                                                                                                        |
| 4.25m (13'11") x 4.07m (13'4") | EPC Rating: C                                                                                                                                                 |                                                                                                                                                                                                        |
|                                | 4.07m (13'4") x 3.01m (9'11")<br>5.31m (17'5") x 3.47m (11'4")<br>1.90m (6'3") x 1.00m (3'3")<br>2.37m (7'9") x 1.90m (6'3")<br>5.50m (18'1") x 5.26m (17'3") | 4.07m (13'4") x 3.01m (9'11") Bedroom 3 5.31m (17'5") x 3.47m (11'4") Bedroom 4 1.90m (6'3") x 1.00m (3'3") Bathroom 2.37m (7'9") x 1.90m (6'3") 5.50m (18'1") x 5.26m (17'3") Gross internal floor of |