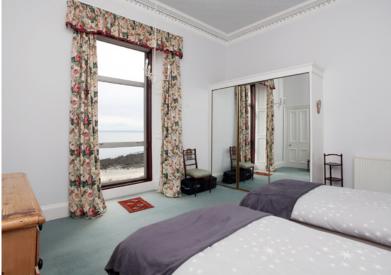

## THE LOUNGE

There are three spacious double bedrooms, all offering delightful views. The shower room has partially tiled walls and benefits from a three-piece white suite with WC, wash hand basin and shower.

## BEDROOM 2