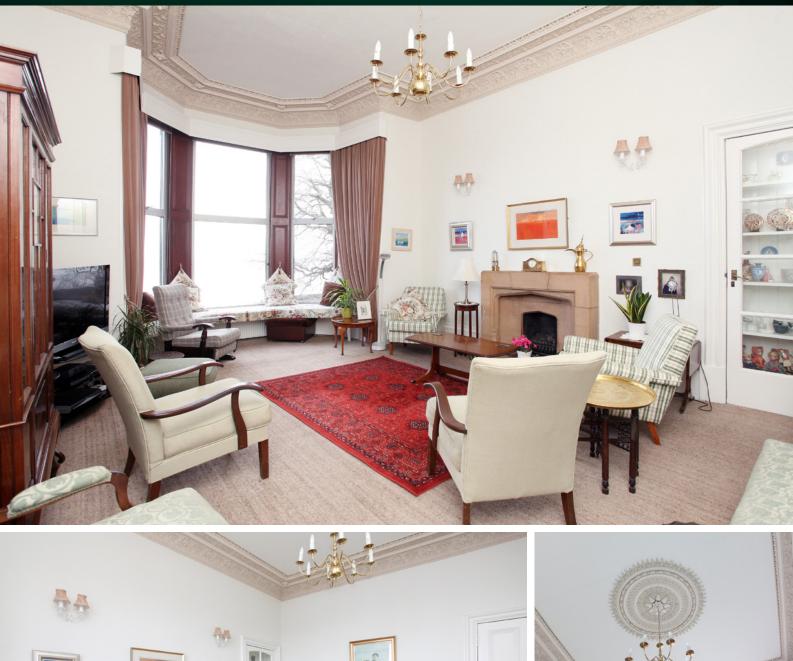

## THE LOUNGE

There are three spacious double bedrooms, all offering delightful views. The shower room has partially tiled walls and benefits from a three-piece white suite with WC, wash hand basin and shower.