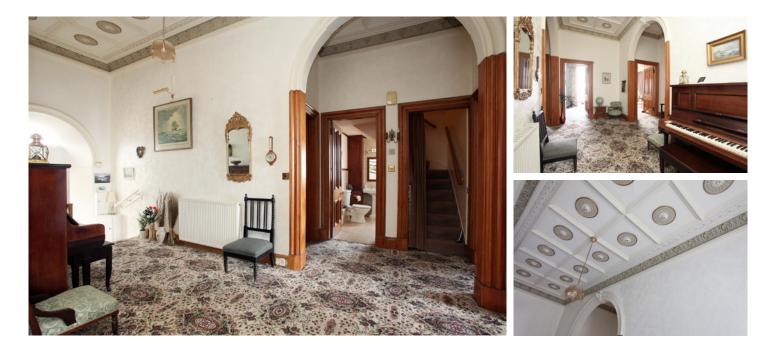

Entrance to the property is through its own front door into the stairwell which leads to the magnificent hallway. The hallway features a very useful storage cupboard and the room itself leads into a modern fitted kitchen and dining room.