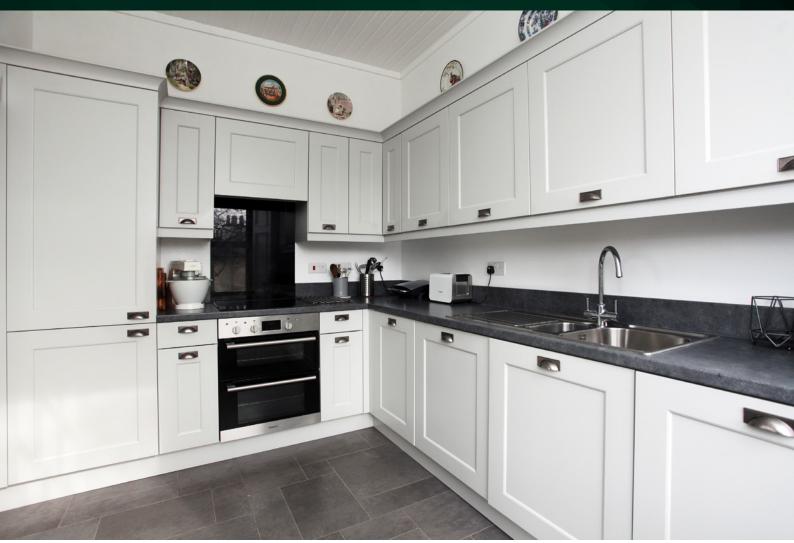

Entrance to the property is through its own front door into the stairwell which leads to the magnificent hallway. The hallway features a very useful storage cupboard and the room itself leads into a modern fitted kitchen and dining room.

#### THE KITCHEN

The kitchen has ample storage from its many wall and base units, contemporary worktops and electric oven. The large dining room is a good size and offers space for a dining table and eight chairs for more formal dining.