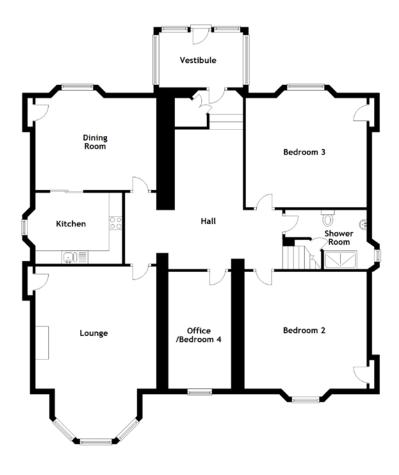

Entrance to the property is through its own front door into the stairwell which leads to the magnificent hallway. The hallway features a very useful storage cupboard and the room itself leads into a modern fitted kitchen and dining room.

#### THE KITCHEN

The kitchen has ample storage from its many wall and base units, contemporary worktops and electric oven. The large dining room is a good size and offers space for a dining table and eight chairs for more formal dining.

# THE DINING ROOM

The lounge is located to the front and has ample space for furniture configurations with a large bay/sitting window with stunning views across the Firth of Forth and beyond.

## THE LOUNGE

There are three spacious double bedrooms, all offering delightful views. The shower room has partially tiled walls and benefits from a three-piece white suite with WC, wash hand basin and shower.

## BEDROOM 2

# BEDROOMS 3 & 4 (OFFICE)

## THE SHOWER ROOM

Journey to the upper level where you will discover a further double bedroom with the master bedroom offering Panoramic views across to Edinburgh and beyond. A further bathroom can be found on this level.

### FLOOR PLAN, DIMENSIONS & MAP

Approximate Dimensions (Taken from the widest point)

| Vestibule        | 3.20m (10'6") x 2.10m (6'11")  |
|------------------|--------------------------------|
| Lounge           | 6.55m (21'6") x 4.60m (15'1")  |
| Kitchen          | 3.60m (11'10") x 2.70m (8'10") |
| Dining Room      | 4.60m (15'1") x 3.80m (12'6")  |
| Shower Room      | 3.10m (10'2") x 2.25m (7'5")   |
| Bedroom 2        | 4.75m (15'7") x 4.65m (15'3")  |
| Bedroom 3        | 4.60m (15'1") x 4.15m (13'8")  |
| Office/Bedroom 4 | 4.45m (14'7") x 2.40m (7'10")  |
|                  |                                |