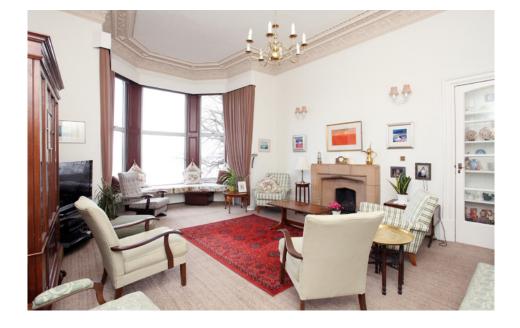

# THE DINING ROOM

The lounge is located to the front and has ample space for furniture configurations with a large bay/sitting window with stunning views across the Firth of Forth and beyond.