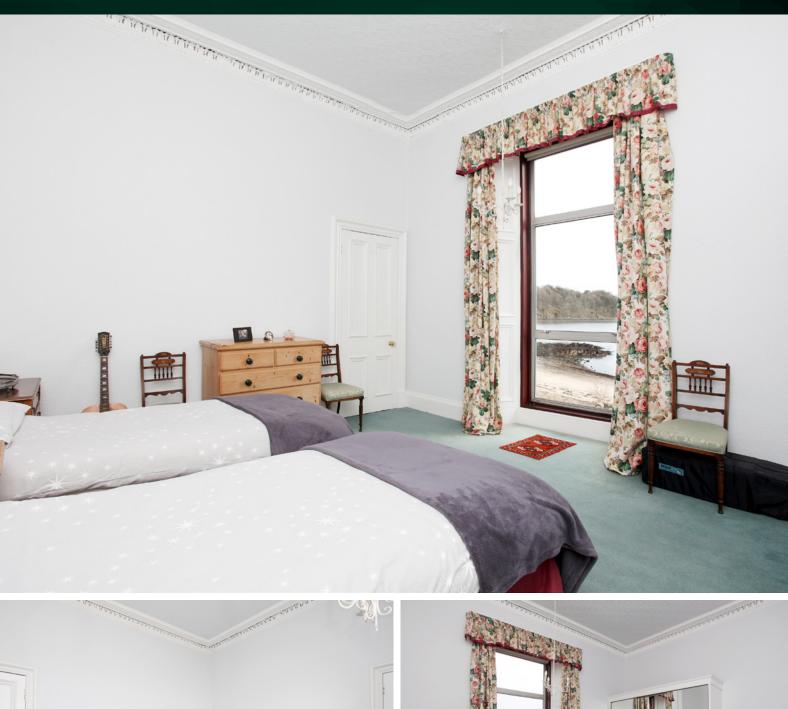

## THE LOUNGE

There are three spacious double bedrooms, all offering delightful views. The shower room has partially tiled walls and benefits from a three-piece white suite with WC, wash hand basin and shower.

## THE SHOWER ROOM

Journey to the upper level where you will discover a further double bedroom with the master bedroom offering Panoramic views across to Edinburgh and beyond. A further bathroom can be found on this level.

# THE MASTER BEDROOM

Panoramic views across to Edinburgh and beyond