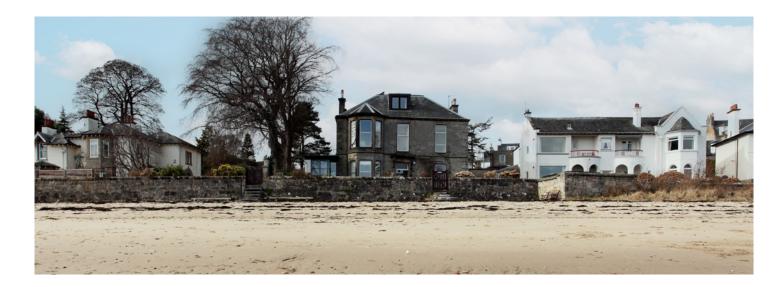

# THE LOCATION

The village of Aberdour is in a sought-after community situated on the shores of the Firth of Forth approximately 5 miles east of the M90 Motorway whilst offering a peaceful and tranquil setting as expected of village life.

Aberdour oozes charm and character and offers something for everyone, as there are two beautiful sandy beaches and a natural harbour, a thirteenth-century castle and a twelfth-century village church. Aberdour Golf Club is located centrally in the village and there is a primary school and a variety of shopping facilities for day-to-day necessities. Silver Sands Beach is a short walk away with sailing, tennis and bowling clubs nearby. This is an idyllic location whilst the most comprehensive amenities are available nearby in Dunfermline and Kirkcaldy. Easy access to the M90 Motorway, which brings Dunfermline, Edinburgh, Glenrothes and Kirkcaldy within convenient commuting distance. The Village boasts its own railway station offering regular commuting services to Edinburgh and local towns within the Fife circle together with a regular bus service.