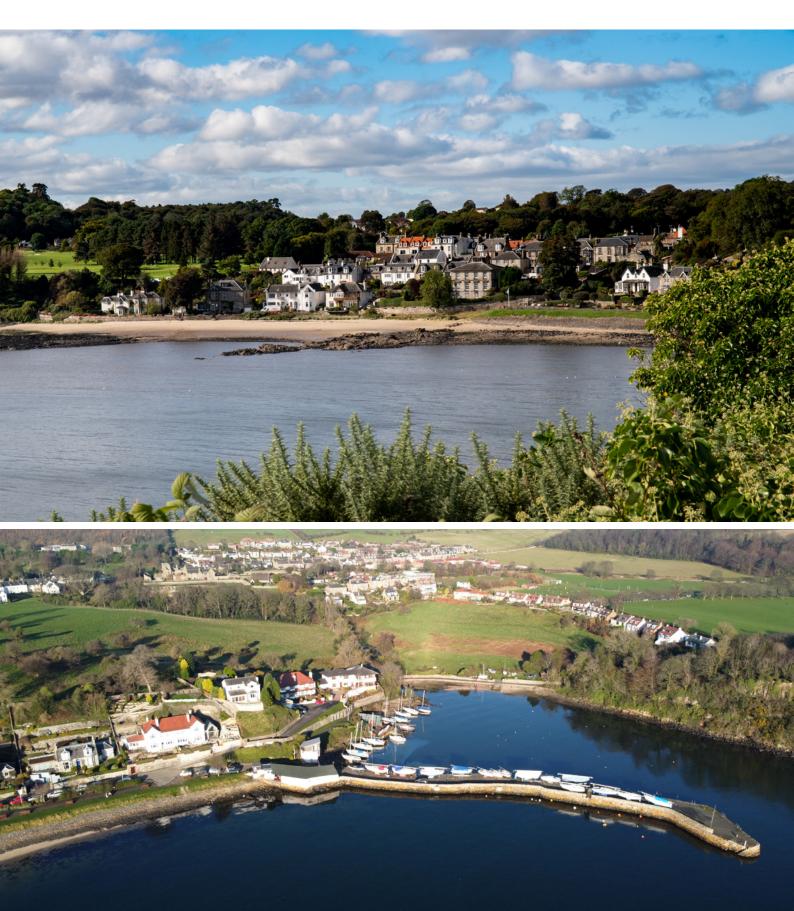

# THE LOCATION

The village of Aberdour is in a sought-after community situated on the shores of the Firth of Forth approximately 5 miles east of the M90 Motorway whilst offering a peaceful and tranquil setting as expected of village life.

Aberdour oozes charm and character and offers something for everyone, as there are two beautiful sandy beaches and a natural harbour, a thirteenth-century castle and a twelfth-century village church. Aberdour Golf Club is located centrally in the village and there is a primary school and a variety of shopping facilities for day-to-day necessities. Silver Sands Beach is a short walk away with sailing, tennis and bowling clubs nearby. This is an idyllic location whilst the most comprehensive amenities are available nearby in Dunfermline and Kirkcaldy. Easy access to the M90 Motorway, which brings Dunfermline, Edinburgh, Glenrothes and Kirkcaldy within convenient commuting distance. The Village boasts its own railway station offering regular commuting services to Edinburgh and local towns within the Fife circle together with a regular bus service.