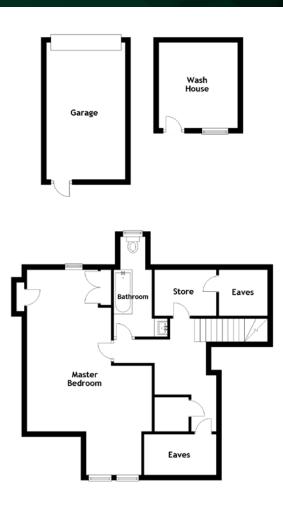

# THE MASTER BEDROOM

Panoramic views across to Edinburgh and beyond

### THE BATHROOM

In addition, the property has gas central heating and double-glazing. Ample parking is provided to the front and secluded separate garden areas are located to the rear of the property with a large outhouse that can be adapted to suit the new owner's needs.

Master Bedroom Bathroom 3.80m

Garage Wash House 7.80m (25'7") x 4.75m (15'7") (12'5") x 2.00m (6'7")

5.20m (17'1") x 3.00m (9'10") 3.25m (10'8") x 3.00m (9'10")

Gross internal floor area (m<sup>2</sup>): 175m<sup>2</sup> EPC Rating: E