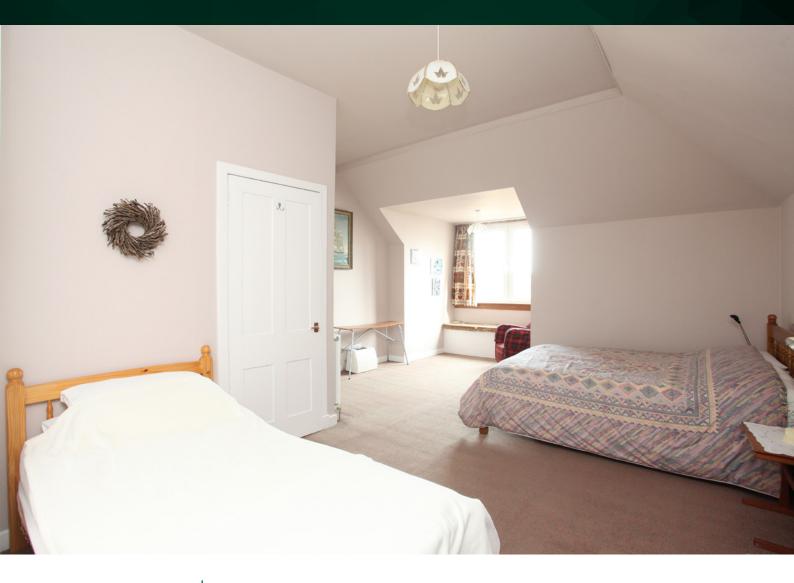

size and offers space for a dining table and eight chairs for more formal dining.

# THE DINING ROOM





The lounge is located to the front and has ample space for furniture configurations with a large bay/sitting window with stunning views across the Firth of Forth and beyond.

## THE LOUNGE







There are three spacious double bedrooms, all offering delightful views. The shower room has partially tiled walls and benefits from a three-piece white suite with WC, wash hand basin and shower.

## BEDROOM 2







# BEDROOMS 3 & 4 (OFFICE)



## THE SHOWER ROOM



Journey to the upper level where you will discover a further double bedroom with the master bedroom offering Panoramic views across to Edinburgh and beyond. A further bathroom can be found on this level.



# THE MASTER BEDROOM



Panoramic views across to Edinburgh and beyond



### THE BATHROOM



In addition, the property has gas central heating and double-glazing. Ample parking is provided to the front and secluded separate garden areas are located to the rear of the property with a large outhouse that can be adapted to suit the new owner's needs.

Viewing is highly recommended to appreciate the accommodation on offer.



# EXTERNALS



### FLOOR PLAN, DIMENSIONS & MAP





Approximate Dimensions (Taken from the widest point)

| Vestibule        | 3.20m (10'6") x 2.10m (6'11")  |
|------------------|--------------------------------|
| Lounge           | 6.55m (21'6") x 4.60m (15'1")  |
| Kitchen          | 3.60m (11'10") x 2.70m (8'10") |
| Dining Room      | 4.60m (15'1") x 3.80m (12'6")  |
| Shower Room