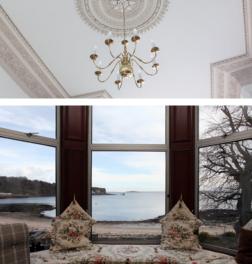

# THE DINING ROOM

The lounge is located to the front and has ample space for furniture configurations with a large bay/sitting window with stunning views across the Firth of Forth and beyond.