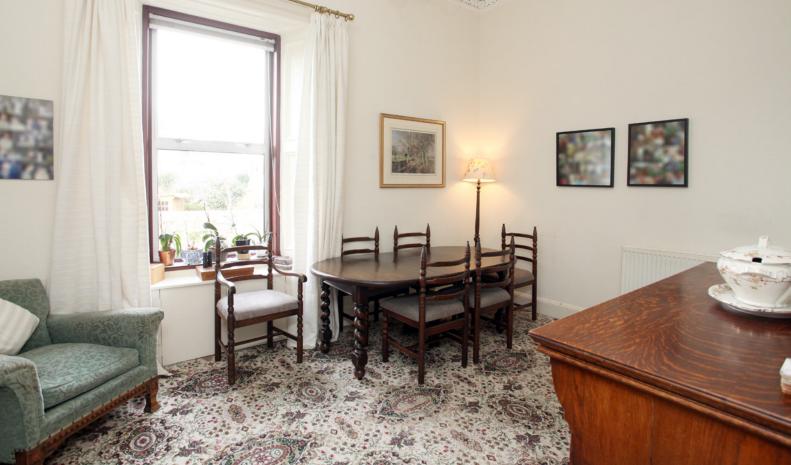

#### THE KITCHEN

The kitchen has ample storage from its many wall and base units, contemporary worktops and electric oven. The large dining room is a good size and offers space for a dining table and eight chairs for more formal dining.

# THE DINING ROOM

The lounge is located to the front and has ample space for furniture configurations with a large bay/sitting window with stunning views across the Firth of Forth and beyond.