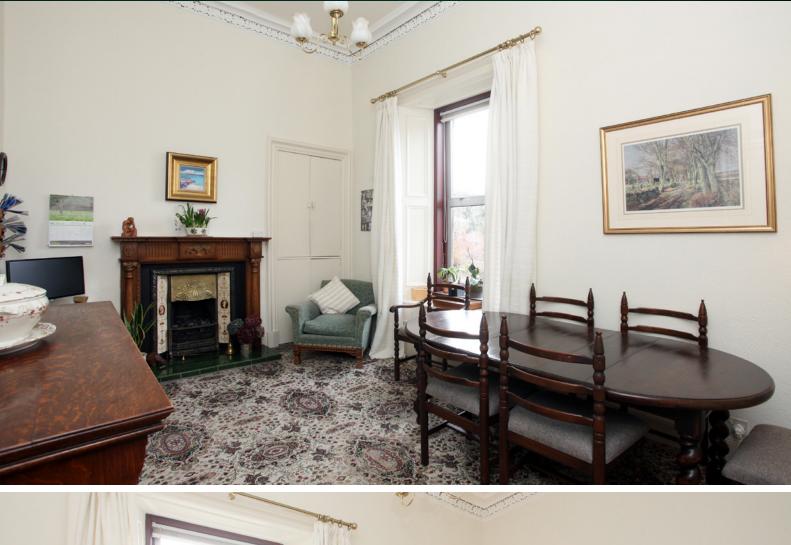

#### THE KITCHEN

The kitchen has ample storage from its many wall and base units, contemporary worktops and electric oven. The large dining room is a good size and offers space for a dining table and eight chairs for more formal dining.

# THE DINING ROOM

The lounge is located to the front and has ample space for furniture configurations with a large bay/sitting window with stunning views across the Firth of Forth and beyond.