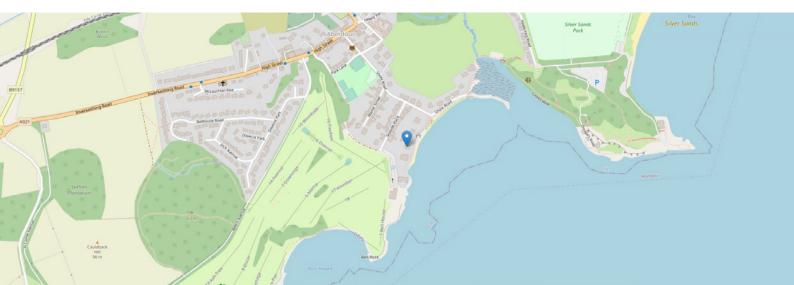

# THE LOCATION

The village of Aberdour is in a sought-after community situated on the shores of the Firth of Forth approximately 5 miles east of the M90 Motorway whilst offering a peaceful and tranquil setting as expected of village life.

Aberdour oozes charm and character and offers something for everyone, as there are two beautiful sandy beaches and a natural harbour, a thirteenth-century castle and a twelfth-century village church. Aberdour Golf Club is located centrally in the village and there is a primary school and a variety of shopping facilities for day-to-day necessities. Silver Sands Beach is a short walk away with sailing, tennis and bowling clubs nearby. This is an idyllic location whilst the most comprehensive amenities are available nearby in Dunfermline and Kirkcaldy. Easy access to the M90 Motorway, which brings Dunfermline, Edinburgh, Glenrothes and Kirkcaldy within convenient commuting distance. The Village boasts its own railway station offering regular commuting services to Edinburgh and local towns within the Fife circle together with a regular bus service.