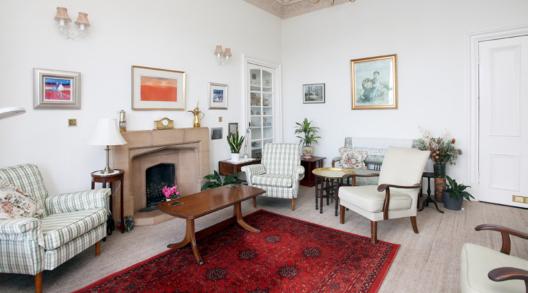

# THE DINING ROOM

The lounge is located to the front and has ample space for furniture configurations with a large bay/sitting window with stunning views across the Firth of Forth and beyond.

## THE LOUNGE

There are three spacious double bedrooms, all offering delightful views. The shower room has partially tiled walls and benefits from a three-piece white suite with WC, wash hand basin and shower.