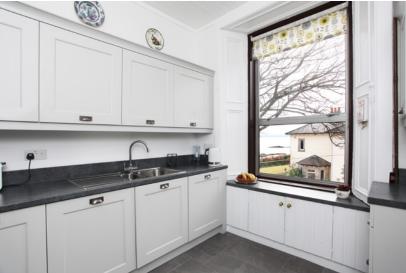

Entrance to the property is through its own front door into the stairwell which leads to the magnificent hallway. The hallway features a very useful storage cupboard and the room itself leads into a modern fitted kitchen and dining room.

#### THE KITCHEN

The kitchen has ample storage from its many wall and base units, contemporary worktops and electric oven. The large dining room is a good size and offers space for a dining table and eight chairs for more formal dining.