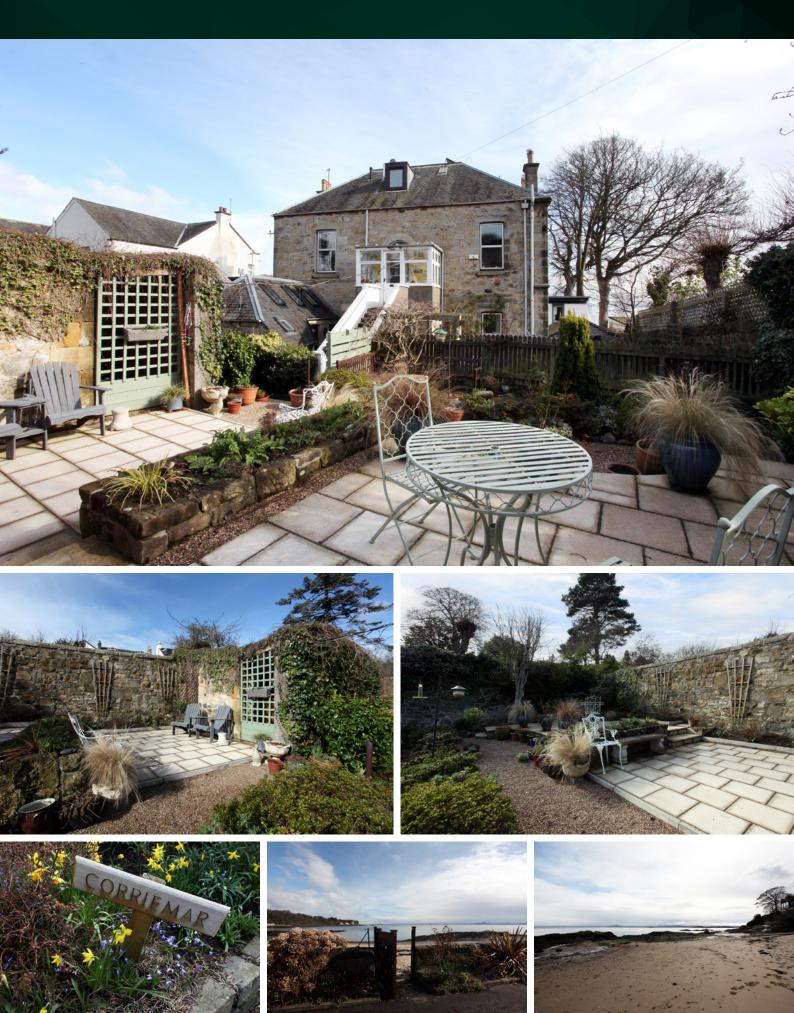

### Upper Corriemar

THE SHORE, ABERDOUR, BURNTISLAND, KY3 OTY

#### Magnificent four-bedroom villa with panoramic views across the Firth of Forth

www.mcewanfraserlegal.co.uk

info@mcewanfraserlegal.co.uk

McEwan Fraser Legal is delighted to present this delightful upper villa with neutral décor throughout, this spacious first-floor double upper apartment is situated in the popular and well-sought-after location of Aberdour. The property itself is well-located and has excellent commuter links. Views are to die for with access to the beach straight from the property.

# EXTERNALS

Aberdour oozes charm and character and offers something for everyone, as there are two beautiful sandy beaches and a natural harbour, a thirteenth-century castle and a twelfth-century village church. Aberdour Golf Club is located centrally in the village and there is a primary school and a variety of shopping facilities for day-to-day necessities. Silver Sands Beach is a short walk away with sailing, tennis and bowling clubs nearby. This is an idyllic location whilst the most comprehensive amenities are available nearby in Dunfermline and Kirkcaldy. Easy access to the M90 Motorway, which brings Dunfermline, Edinburgh, Glenrothes and Kirkcaldy within convenient commuting distance. The Village boasts its own railway station offering regular commuting services to Edinburgh and local towns within the Fife circle together with a regular bus service.