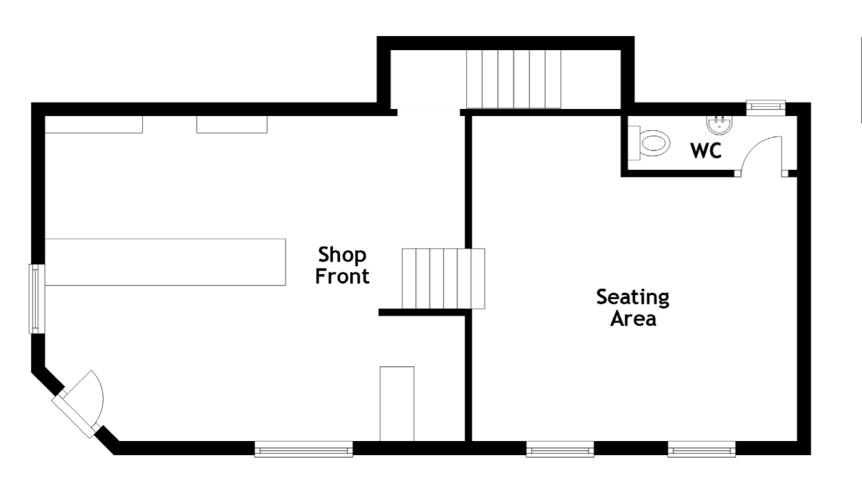

## Cadora Cafe - FLOOR PLAN & DIMENSIONS

## Approximate Dimensions (Taken from the widest point)

 Shop Front
 6.20m (20'4") x 4.80m (15'9")

 Seating Area
 4.80m (15'9") x 4.80m (15'9")

 WC
 2.50m (8'2") x 0.80m (2'7")

 Kitchen 1
 4.90m (16'1") x 2.60m (8'7")