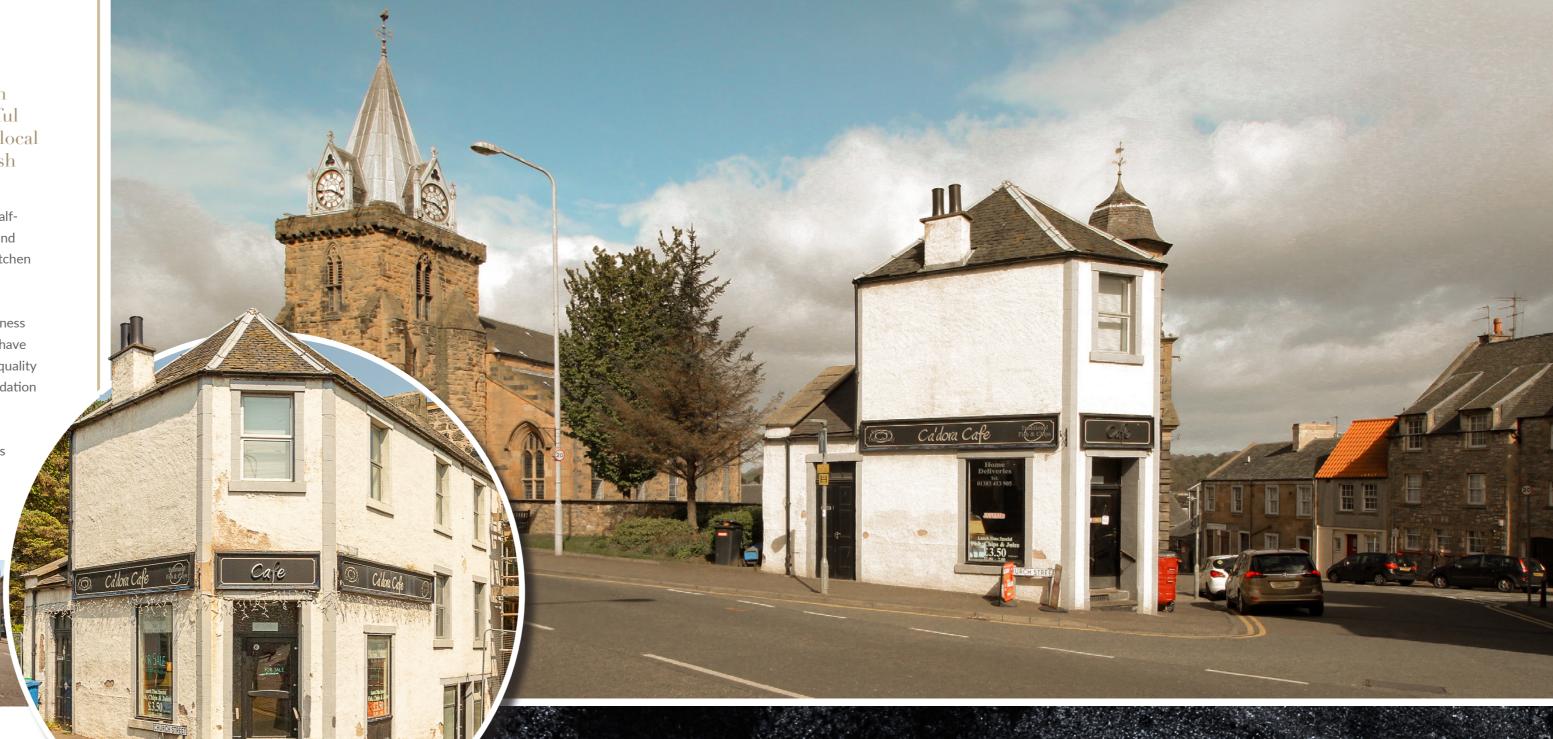

The property itself forms and occupies the corner part of a one-and-a-half-storey building comprising of main door access, spread over two levels and laid out in a comfortable spacious manner, with the main counter and kitchen located to the rear of the property including storage areas.

This is a unique opportunity to purchase a substantial property and business located in a desirable location within Inverkeithing. The current owners have personally devoted all their time and built a reputation far and wide for quality produced Fish & Chips as well as being a successful Cafe. The accommodation also includes a seating area, storage areas, and staff WC.