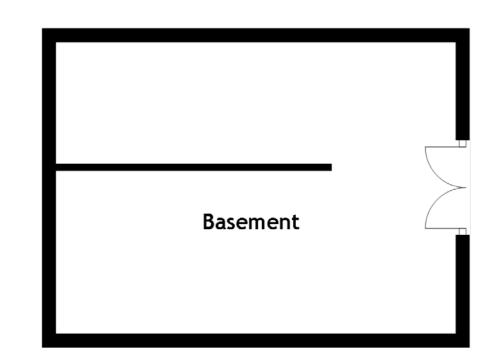

## Cadora Cafe - FLOOR PLAN & DIMENSIONS

 Kitchen 2
 2.40m (7'10") x 2.40m (7'10")

 Basement
 5.90m (19'4") x 4.30m (14'1")

Tenure: Freehold

Services: Gas, electric, telephone, and

water mains serviced

Solicitors & Estate Agents

Tel. 01383 660 570 www.mcewanfraserlegal.co.uk info@mcewanfraserlegal.co.uk