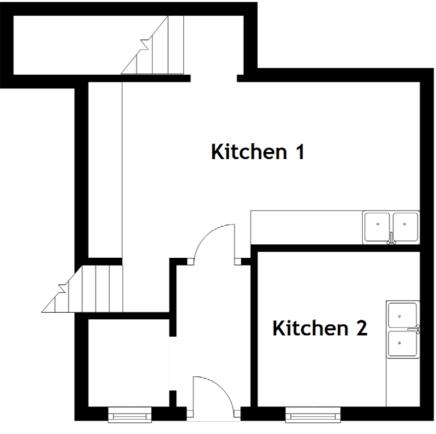

## Cadora Cafe - FLOOR PLAN & DIMENSIONS

## Approximate Dimensions (Taken from the widest point)

 Shop Front
 6.20m (20'4") x 4.80m (15'9")

 Seating Area
 4.80m (15'9") x 4.80m (15'9")

 WC
 2.50m (8'2") x 0.80m (2'7")

 Kitchen 1
 4.90m (16'1") x 2.60m (8'7")

 Kitchen 2
 2.40m (7'10") x 2.40m (7'10")

 Basement
 5.90m (19'4") x 4.30m (14'1")

Tenure: Freehold

Services: Gas, electric, telephone, and

water mains serviced

Solicitors & Estate Agents

Tel. 01383 660 570 www.mcewanfraserlegal.co.uk info@mcewanfraserlegal.co.uk