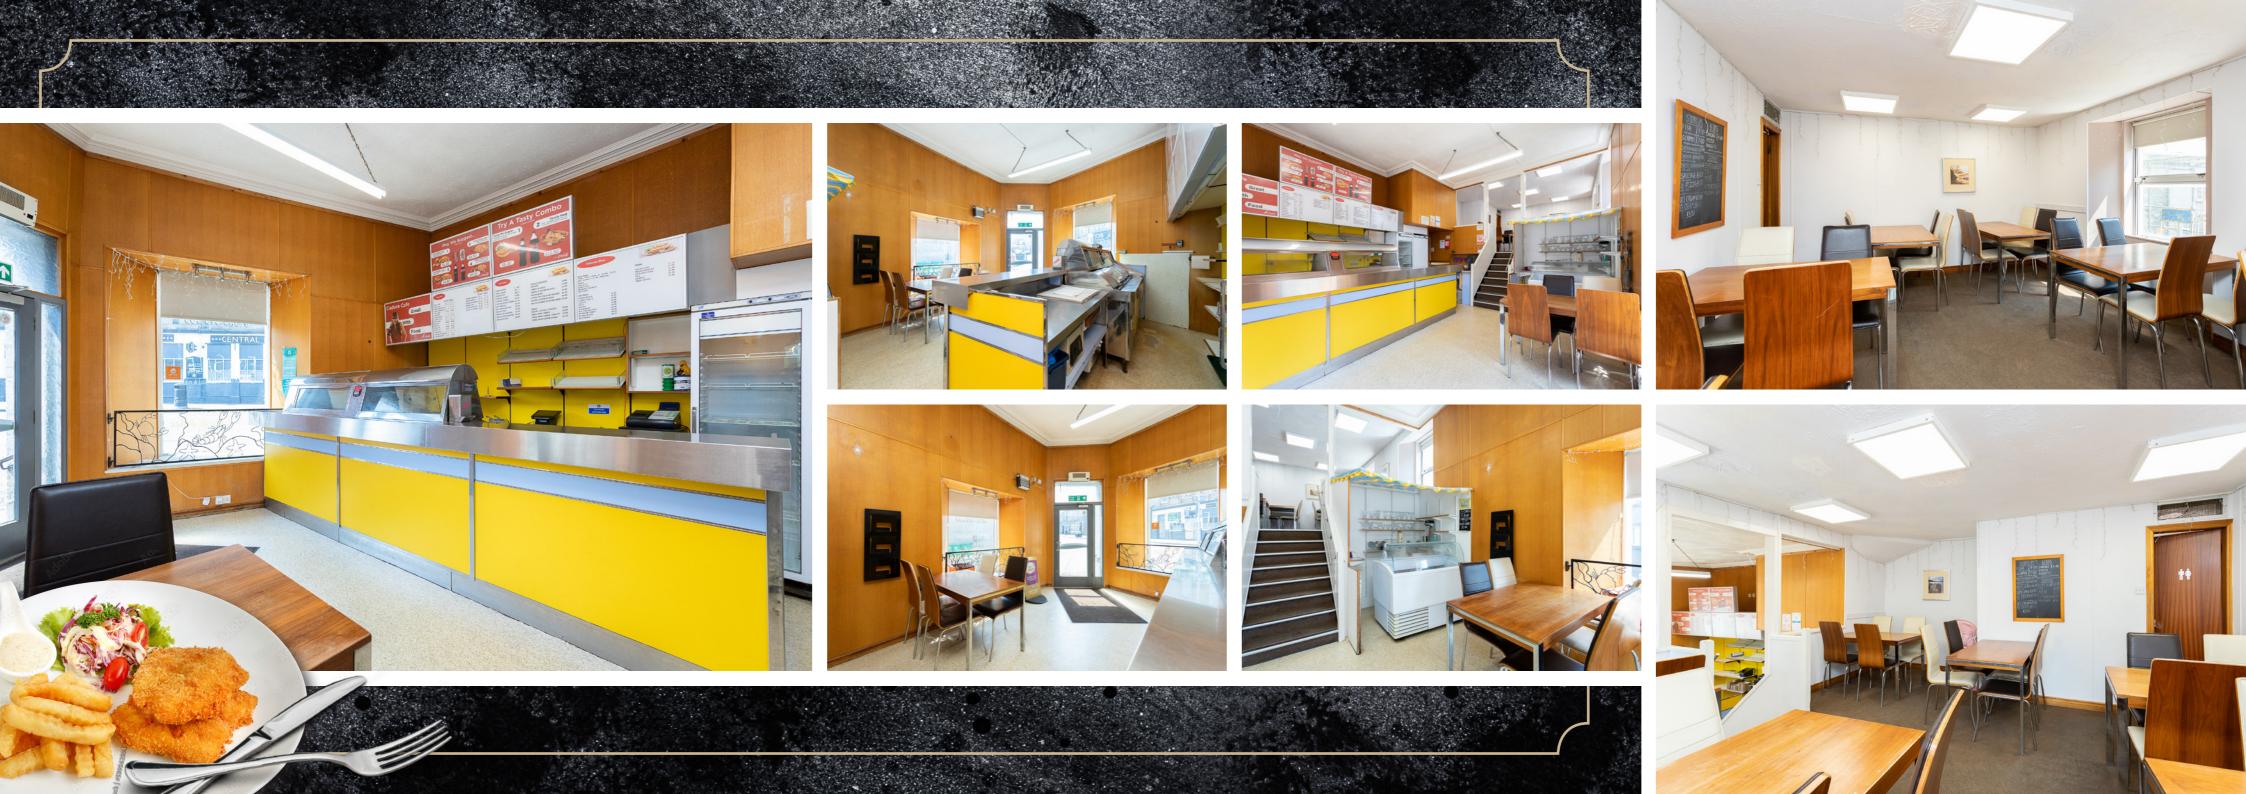

McEwan Fraser Legal are delighted to be able to present to the market Ca'dora café which has been a thriving business for many years under the careful guardianship of its current owners, providing the local community and visitors with a selection of fine Fish Teas as well as being a local Cafe.

The property itself forms and occupies the corner part of a one-and-a-half-storey building comprising of main door access, spread over two levels and laid out in a comfortable spacious manner, with the main counter and kitchen located to the rear of the property including storage areas.

This is a unique opportunity to purchase a substantial property and business located in a desirable location within Inverkeithing. The current owners have personally devoted all their time and built a reputation far and wide for quality produced Fish & Chips as well as being a successful Cafe. The accommodation also includes a seating area, storage areas, and staff WC.