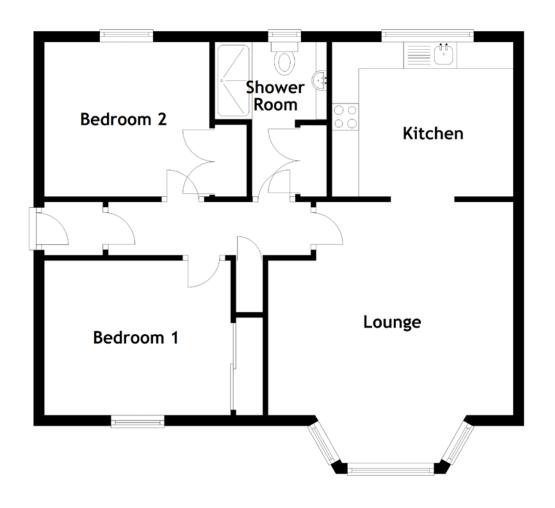

#### FLOOR PLAN, DIMENSIONS & MAP

Approximate Dimensions (Taken from the widest point)

Lounge Kitchen Shower Room 4.90m (16'1") x 4.60m (15'1") 3.40m (11'2") x 2.90m (9'6") 2.90m (9'6") x 2.10m (6'11") Bedroom 1 Bedroom 2 3.50m (11'6") x 2.90m (9'6") 3.10m (10'2") x 2.90m (9'6")

Gross internal floor area (m<sup>2</sup>): 66m<sup>2</sup> EPC Rating: C