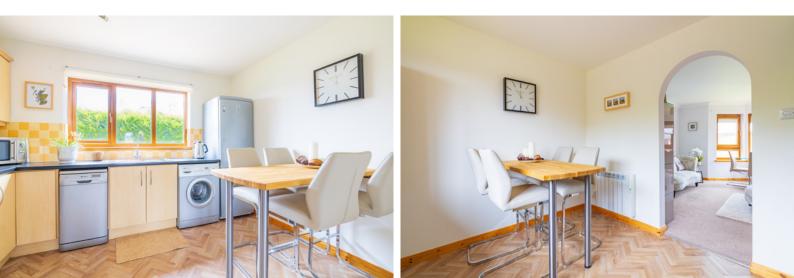

### THE LOUNGE

Step into a spacious and bright lounge that welcomes you with a dining area, offering ample space for a 6-person table and chairs – an ideal setting for entertaining guests.

# THE KITCHEN

The delightful kitchen is adorned with free-standing appliances, setting the tone for a home that blends functionality with elegance.

Indulge in luxury within the high-quality modern shower room featuring a walk-in shower cubicle. The two double bedrooms provide comfort and tranquillity, creating a harmonious sleeping space.