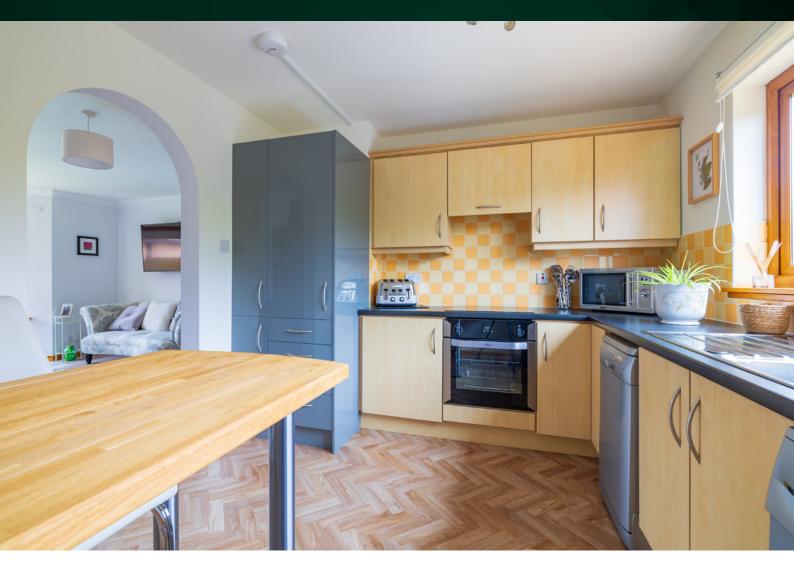

# THE KITCHEN

The delightful kitchen is adorned with free-standing appliances, setting the tone for a home that blends functionality with elegance.

Indulge in luxury within the high-quality modern shower room featuring a walk-in shower cubicle. The two double bedrooms provide comfort and tranquillity, creating a harmonious sleeping space.