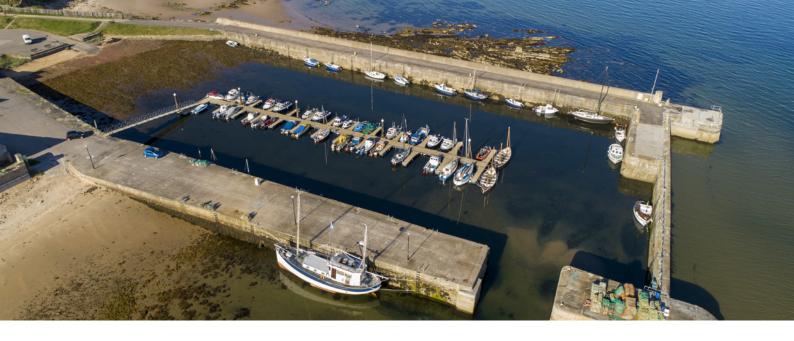

### THE LOCATION

Discover Hopeman, a charming coastal village nestled on the Moray Firth shores in the captivating northeast of Scotland. Renowned for its exceptional natural beauty and vibrant tourism scene, the entire area exudes a welcoming charm. Families flock to the sandy beaches and scenic harbour during the summer months, creating a lively atmosphere. For sports enthusiasts, Hopeman offers a picturesque golf course, a haven for those seeking both relaxation and recreation. The village itself boasts essential amenities, including a Post Office, a range of shops, a primary school, and convenient banking facilities.

Immerse yourself in the allure of the Moray coast, celebrated for its quaint fishing villages and magnificent golf courses. The Hopeman course features The Prieshach, a stunning par three hole, adding to the area's sporting allure. A short walk takes you to the sandy beaches, with Hopeman East Beach earning its place in the esteemed good beach guide.