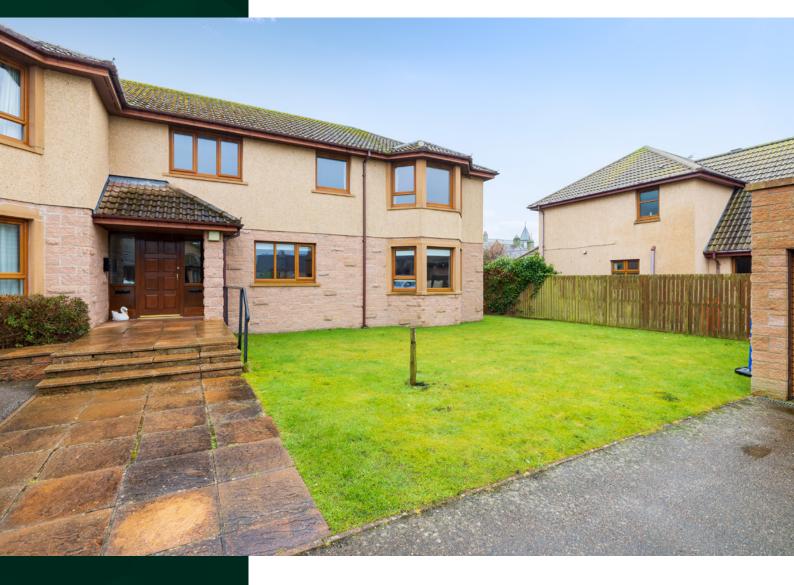

#### 4 Weddershill Court

HOPEMAN, ELGIN, MORAY, IV30 5RS

A two-bedroom ground-floor apartment around ten minutes walk from Hopemans East Beach and Harbour

www.mcewanfraserlegal.co.uk

info@mcewanfraserlegal.co.uk

Introducing 4 Weddershill Court, Hopeman - a meticulously maintained and refurbished two-bedroom ground-floor apartment, ideally situated in close proximity to the East Beach and Harbour, around 10-13 minutes on foot. Boasting circa £15,000 worth of upgrades, this residence epitomises turn-key perfection, allowing you to relish its charms from the moment you unpack.

#### EXTERNALS