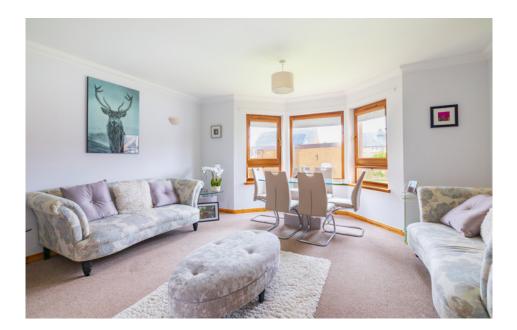

### THE LOUNGE

Step into a spacious and bright lounge that welcomes you with a dining area, offering ample space for a 6-person table and chairs – an ideal setting for entertaining guests.