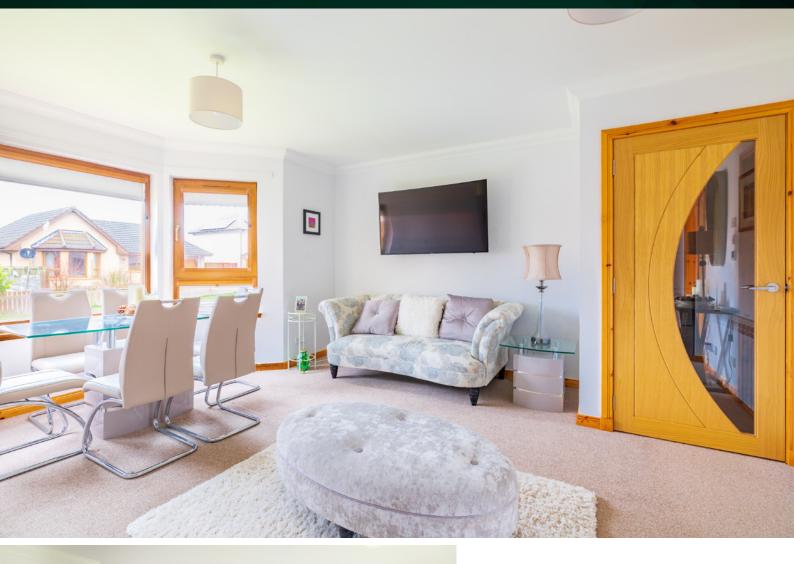

### THE LOUNGE

Step into a spacious and bright lounge that welcomes you with a dining area, offering ample space for a 6-person table and chairs – an ideal setting for entertaining guests.