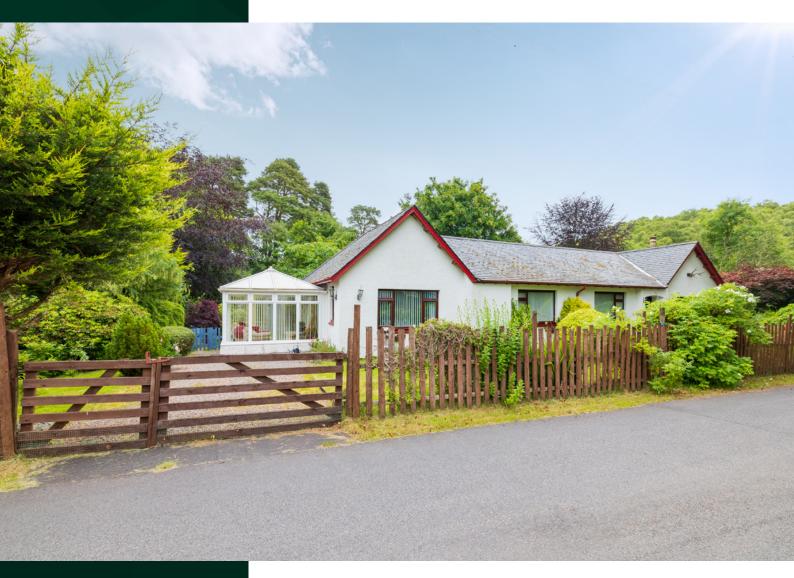

#### Scatwell Cottage

STRATHCONON, MUIR OF ORD, HIGHLAND, IV6 7QG

www.mcewanfraserlegal.co.uk

info@mcewanfraserlegal.co.uk

Welcome to Scatwell Cottage, a beautiful three-bedroom, two-bathroom detached bungalow nestled against a backdrop of lush trees and stunning scenery, right next to the tranquil River Conon. This charming home offers the perfect blend of rustic charm and modern convenience, making it an ideal retreat for nature lovers and families alike.

#### EXTERNALS