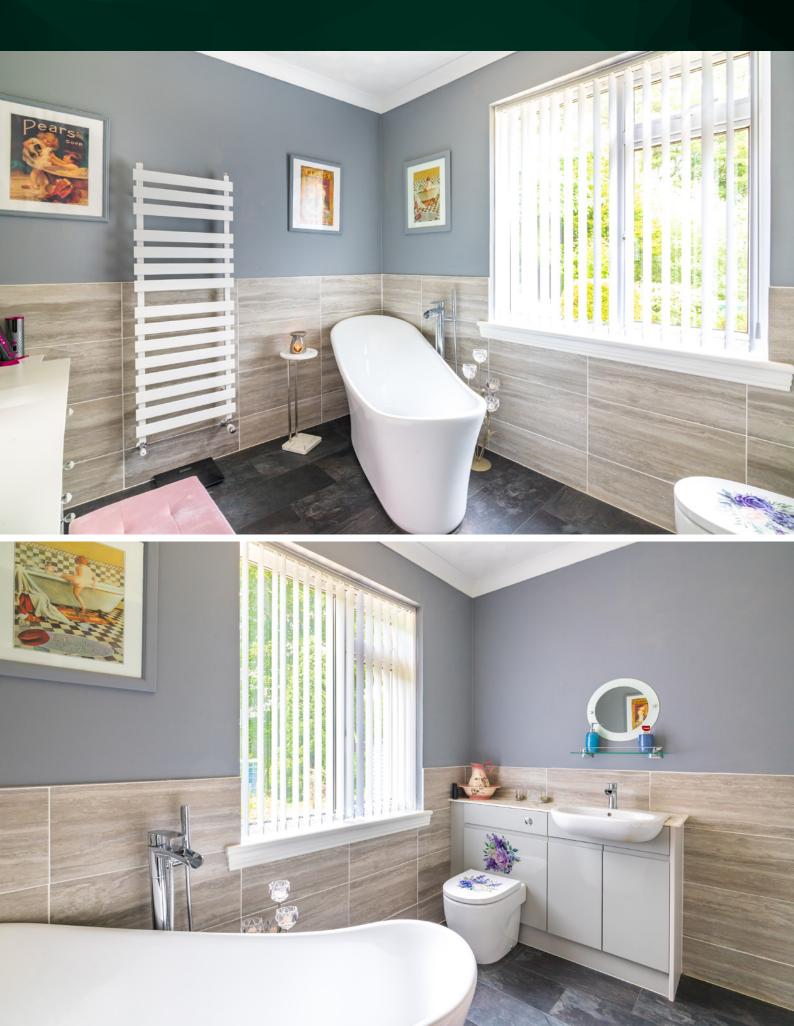

t for nature lovers and families alike.

### THE LOUNGE





The property boasts a spacious lounge with a cosy wood burner fireplace, creating a warm and inviting atmosphere. The lounge leads into a large conservatory with doors opening to a delightful patio area, perfect for enjoying the serene surroundings.

## THE CONSERVATORY



### THE DINING ROOM, CRAFT ROOM & OFFICE



The dining room, which can also serve as a second sitting room, offers access to a versatile craft room, perfect for hobbies or a home office.



# THE KITCHEN





The modern family bathroom has been upgraded to include a stunning free-standing bath, providing a luxurious space to unwind. Additionally, there is a convenient shower room to accommodate guests and family members.

# THE SHOWER ROOM



### THE BATHROOM



# BEDROOM 1



# BEDROOM 2



# BEDROOM 3



Externally, Scatwell Cottage is surrounded by secluded and mature gardens, providing ample space for outdoor activities and relaxation. The timber detached garage/outbuilding offers additional storage or workspace. The property is accessed via a gated front driveway entrance, ensuring privacy and security.

Scatwell Cottage in Strathconon offers an exceptional opportunity to own a picturesque home in a serene riverside setting. Don't miss the chance to make this enchanting bungalow your new home.

#### EXTERNALS



#### FLOOR PLAN, DIMENSIONS & MAP



Approximate Dimensions (Taken from the widest point)

Lounge Conservatory Dining Room Craft Room Office Kitchen 7.30m (23'11") x 4.10m (13'5") 3.70m (12'2") x 3.20m (10'6") 4.80m (15'9") x 3.50m