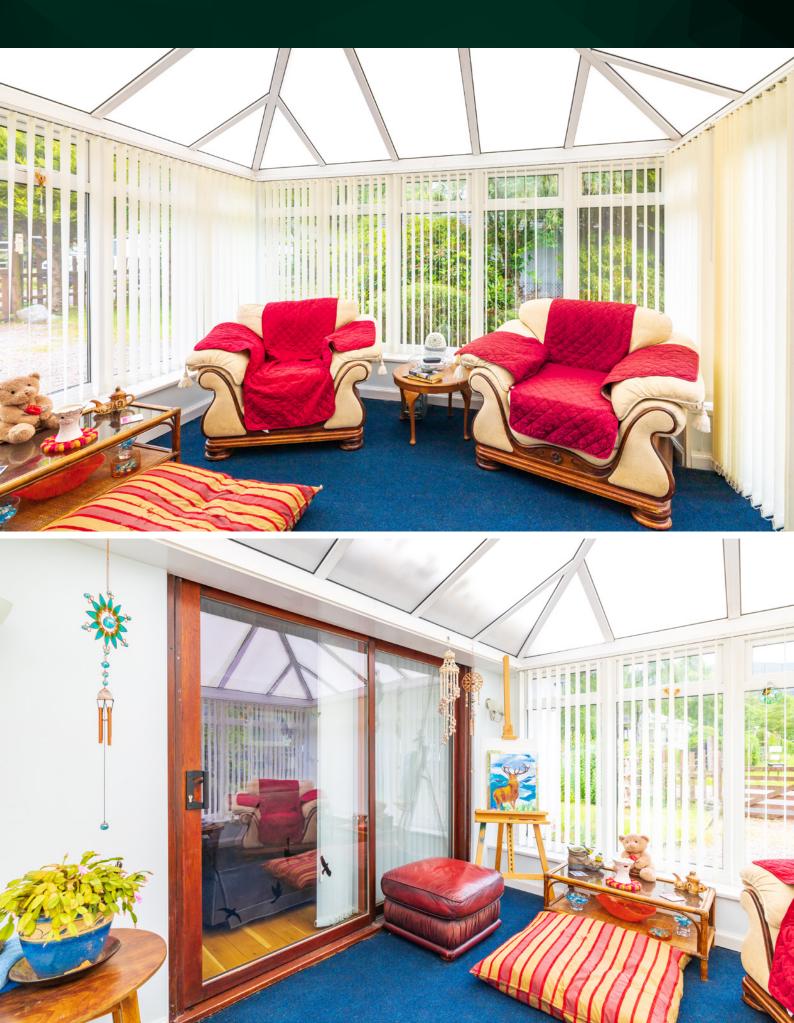

#### Scatwell Cottage

STRATHCONON, MUIR OF ORD, HIGHLAND, IV6 7QG











www.mcewanfraserlegal.co.uk



info@mcewanfraserlegal.co.uk

Welcome to Scatwell Cottage, a beautiful three-bedroom, two-bathroom detached bungalow nestled against a backdrop of lush trees and stunning scenery, right next to the tranquil River Conon. This charming home offers the perfect blend of rustic charm and modern convenience, making it an ideal retreat for nature lovers and families alike.

### THE LOUNGE





The property boasts a spacious lounge with a cosy wood burner fireplace, creating a warm and inviting atmosphere. The lounge leads into a large conservatory with doors opening to a delightful patio area, perfect for enjoying the serene surroundings.

## THE CONSERVATORY



### THE DINING ROOM, CRAFT ROOM & OFFICE



The dining room, which can also serve as a second sitting room, offers access to a versatile craft room, perfect for hobbies or a home office.



# THE KITCHEN





The modern family bathroom has been upgraded to include a stunning free-standing bath, providing a luxurious space to unwind. Additionally, there is a convenient shower room to accommodate guests and family members.

# THE SHOWER ROOM



### THE BATHROOM



# BEDROOM 1



# BEDROOM 2



# BEDROOM 3



Externally, Scatwell Cottage is surrounded by secluded and mature gardens, providing ample space for outdoor activities and relaxation. The timber detached garage/outbuilding offers additional storage or workspace. The property is accessed via a gated front driveway entrance, ensuring