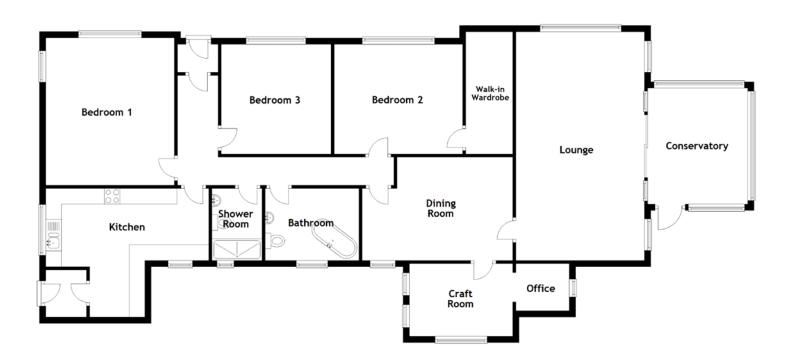

#### FLOOR PLAN, DIMENSIONS & MAP

Approximate Dimensions (Taken from the widest point)

Lounge Conservatory Dining Room Craft Room Office Kitchen 7.30m (23'11") x 4.10m (13'5") 3.70m (12'2") x 3.20m (10'6") 4.80m (15'9") x 3.50m (11'6") 3.30m (10'10") x 2.32m (7'7") 1.70m (5'7") x 1.50m (4'11") 5.20m (17'1") x 4.10m (13'5") Bedroom 1 Bedroom 2 Walk-in Wardrobe Bedroom 3 Shower Room Bathroom 4.70m (15'5") x 4.10m (13'5") 4.10m (13'5") x 3.50m (11'6") 3.90m (12'9") x 1.50m (4'11") 3.50m (11'6") x 3.50m (11'6") 2.30m (7'7") x 1.60m (5'3") 3.00m (9'10") x 2.30m (7'7")

Gross internal floor area (m<sup>2</sup>): 165m<sup>2</sup> | EPC Rating: E