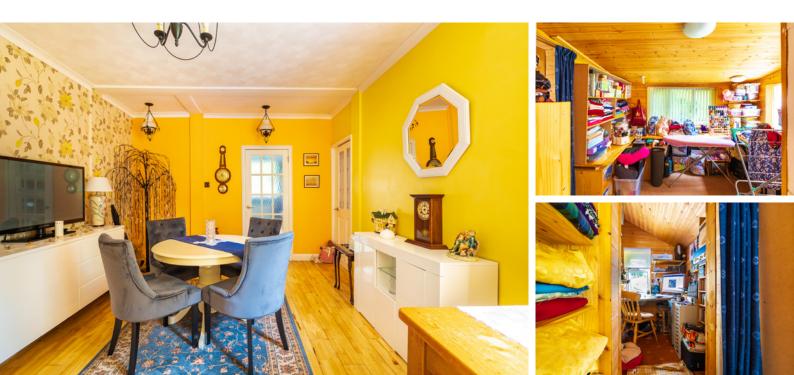

### THE DINING ROOM, CRAFT ROOM & OFFICE

The dining room, which can also serve as a second sitting room, offers access to a versatile craft room, perfect for hobbies or a home office.