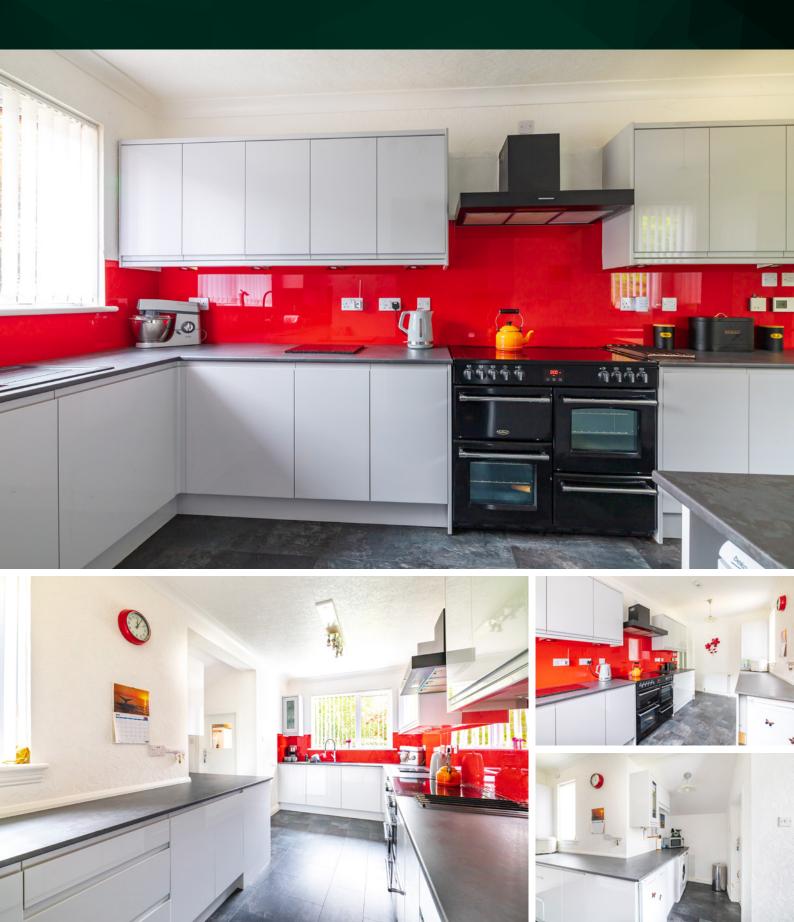

# THE KITCHEN

The modern family bathroom has been upgraded to include a stunning free-standing bath, providing a luxurious space to unwind. Additionally, there is a convenient shower room to accommodate guests and family members.