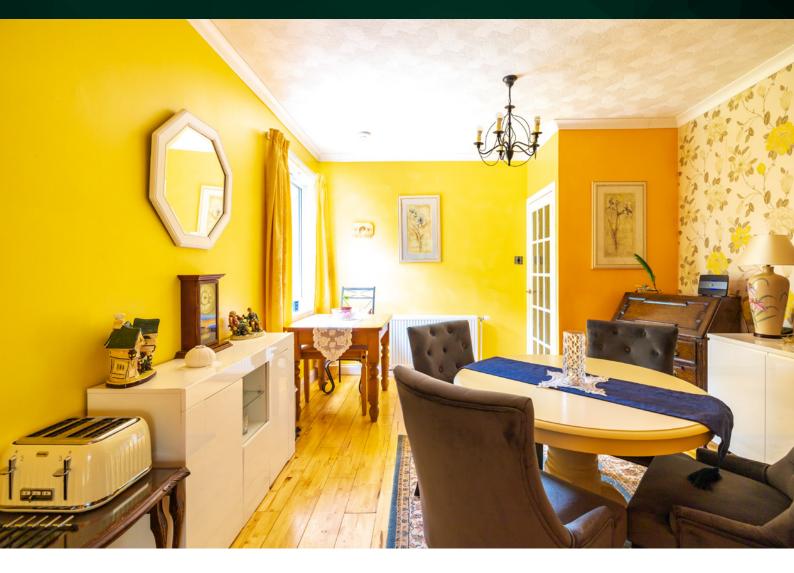

### THE DINING ROOM, CRAFT ROOM & OFFICE

The dining room, which can also serve as a second sitting room, offers access to a versatile craft room, perfect for hobbies or a home office.