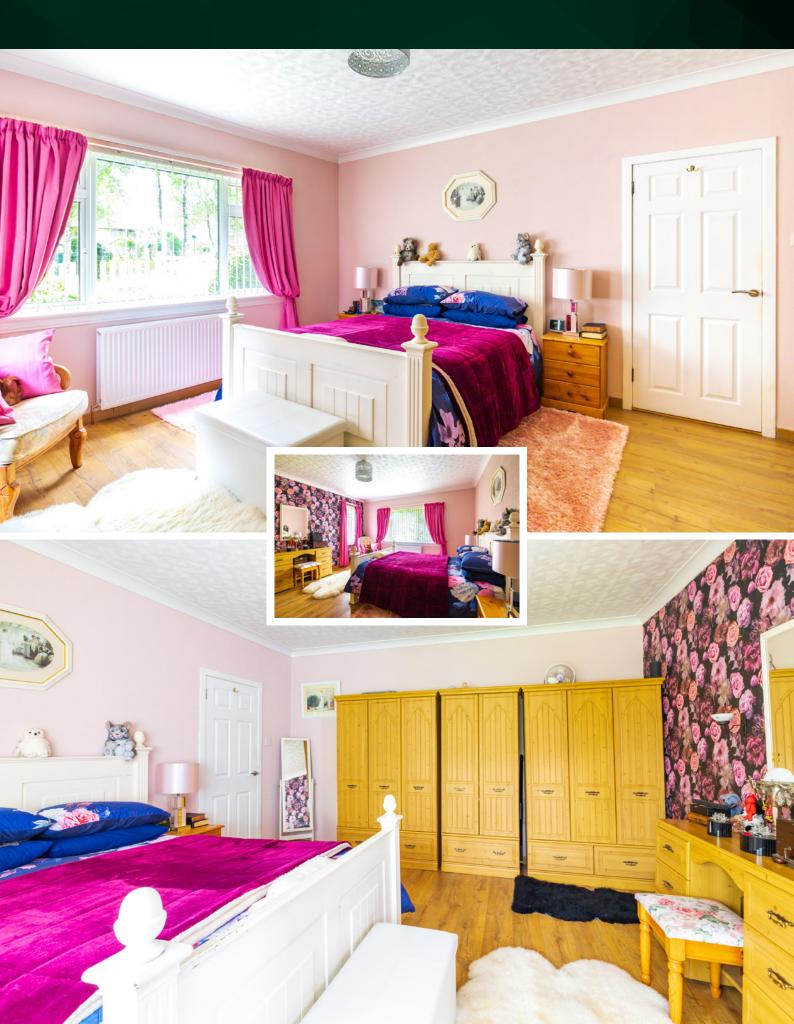

vers and families alike.

### THE LOUNGE





The property boasts a spacious lounge with a cosy wood burner fireplace, creating a warm and inviting atmosphere. The lounge leads into a large conservatory with doors opening to a delightful patio area, perfect for enjoying the serene surroundings.

## THE CONSERVATORY



### THE DINING ROOM, CRAFT ROOM & OFFICE



The dining room, which can also serve as a second sitting room, offers access to a versatile craft room, perfect for hobbies or a home office.



# THE KITCHEN





The modern family bathroom has been upgraded to include a stunning free-standing bath, providing a luxurious space to unwind. Additionally, there is a convenient shower room to accommodate guests and family members.

# THE SHOWER ROOM



### THE BATHROOM



# BEDROOM 1



# BEDROOM 2



# BEDROOM 3



Externally, Scatwell Cottage is surrounded by secluded and mature gardens, providing ample space for outdoor activities and relaxation. The timber detached garage/outbuilding offers additional storage or workspace. The property is accessed via a gated front driveway entrance, ensuring privacy and security.

Scatwell Cottage in Strathconon offers an exceptional opportunity to own a picturesque home in a serene riverside setting. Don't miss the chance to make this enchanting bungalow your new home.

#### EXTERNALS



#### FLOOR PLAN, DIMENSIONS & MAP



Approximate Dimensions (Taken from the widest point)

Lounge Conservatory Dining Room Craft Room Office Kitchen 7.30m (23'11") x 4.10m (13'5") 3.70m (12'2") x 3.20m (10'6") 4.80m (15'9") x 3.50m (11'6") 3.30m (