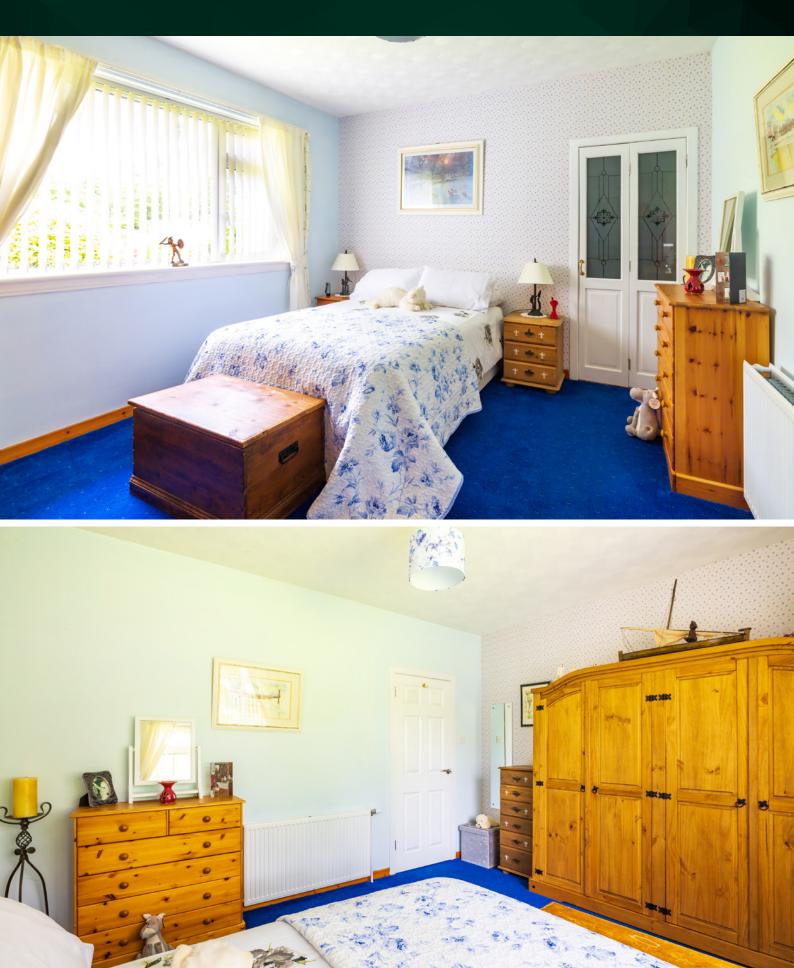

es alike.

### THE LOUNGE





The property boasts a spacious lounge with a cosy wood burner fireplace, creating a warm and inviting atmosphere. The lounge leads into a large conservatory with doors opening to a delightful patio area, perfect for enjoying the serene surroundings.

## THE CONSERVATORY



### THE DINING ROOM, CRAFT ROOM & OFFICE



The dining room, which can also serve as a second sitting room, offers access to a versatile craft room, perfect for hobbies or a home office.



# THE KITCHEN





The modern family bathroom has been upgraded to include a stunning free-standing bath, providing a luxurious space to unwind. Additionally, there is a convenient shower room to accommodate guests and family members.

# THE SHOWER ROOM



### THE BATHROOM



# BEDROOM 1



# BEDROOM 2



# BEDROOM 3



Externally, Scatwell Cottage is surrounded by secluded and mature gardens, providing ample space for outdoor activities and relaxation. The timber detached garage/outbuilding offers additional storage or workspace. The property is accessed via a gated front driveway entrance, ensuring privacy and security.

Scatwell Cottage in Strathconon offers an exceptional opportunity to own a picturesque home in a serene riverside setting. Don't miss the chance to make this enchanting bungalow your new home.

#### EXTERNALS



#### FLOOR PLAN, DIMENSIONS & MAP



Approximate Dimensions (Taken from the widest point)

Lounge Conservatory Dining Room Craft Room Office Kitchen 7.30m (23'11") x 4.10m (13'5") 3.70m (12'2") x 3.20m (10'6") 4.80m (15'9") x 3.50m (11'6") 3.30m (10'10") x 2.32m