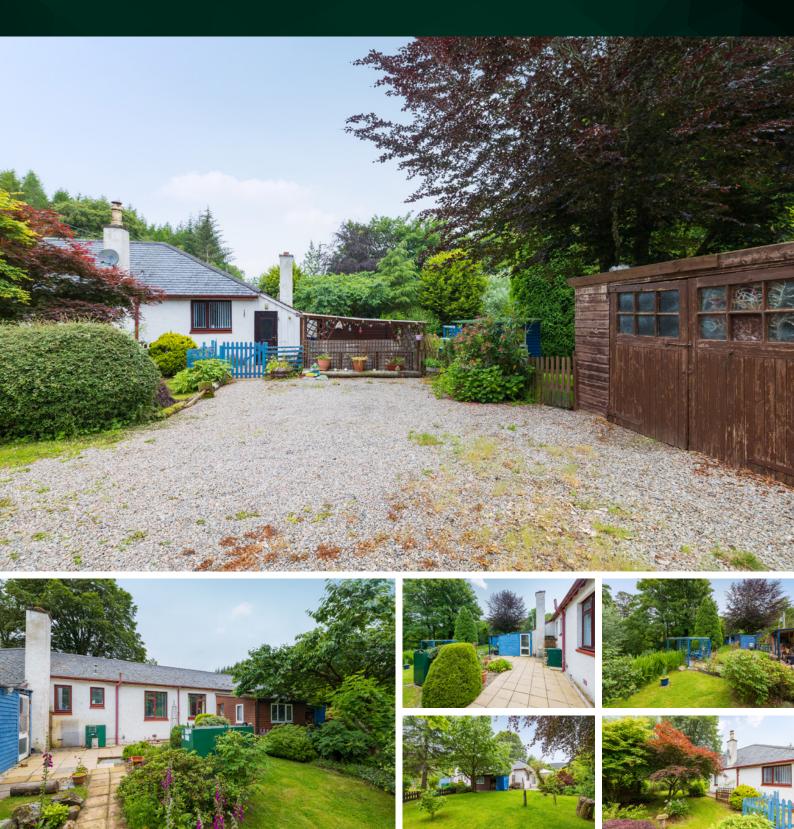

# BEDROOM 3

Externally, Scatwell Cottage is surrounded by secluded and mature gardens, providing ample space for outdoor activities and relaxation. The timber detached garage/outbuilding offers additional storage or workspace. The property is accessed via a gated front driveway entrance, ensuring privacy and security.

#### EXTERNALS