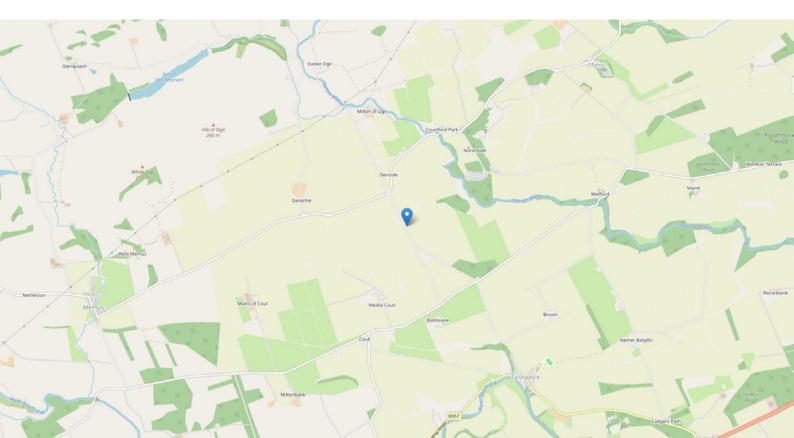

#### FLOOR PLAN, DIMENSIONS & MAP

Approximate Dimensions (Taken from the widest point)

Lounge Conservatory Dining Room Craft Room Office Kitchen 7.30m (23'11") x 4.10m (13'5") 3.70m (12'2") x 3.20m (10'6") 4.80m (15'9") x 3.50m (11'6") 3.30m (10'10") x 2.32m (7'7") 1.70m (5'7") x 1.50m (4'11") 5.20m (17'1") x 4.10m (13'5") Bedroom 1 Bedroom 2 Walk-in Wardrobe Bedroom 3 Shower Room Bathroom 4.70m (15'5") x 4.10m (13'5") 4.10m (13'5") x 3.50m (11'6") 3.90m (12'9") x 1.50m (4'11") 3.50m (11'6") x 3.50m (11'6") 2.30m (7'7") x 1.60m (5'3") 3.00m (9'10") x 2.30m (7'7")

Gross internal floor area (m<sup>2</sup>): 165m<sup>2</sup> | EPC Rating: E