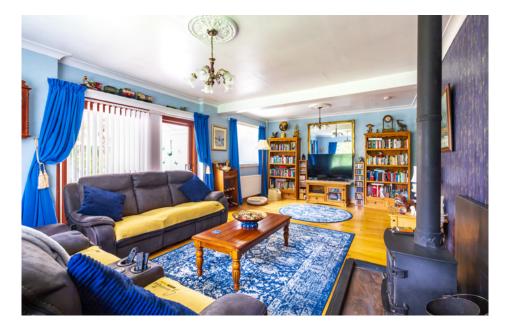

### THE LOUNGE

The property boasts a spacious lounge with a cosy wood burner fireplace, creating a warm and inviting atmosphere. The lounge leads into a large conservatory with doors opening to a delightful patio area, perfect for enjoying the serene surroundings.