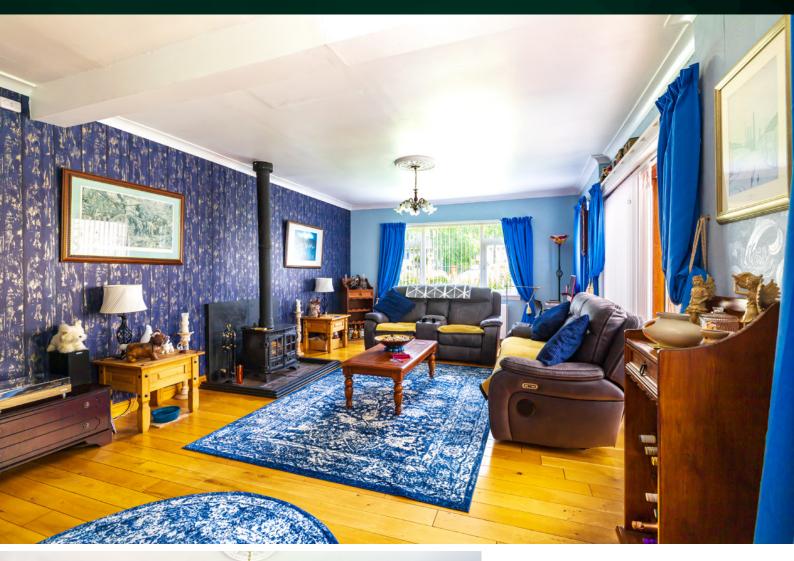

### THE LOUNGE

The property boasts a spacious lounge with a cosy wood burner fireplace, creating a warm and inviting atmosphere. The lounge leads into a large conservatory with doors opening to a delightful patio area, perfect for enjoying the serene surroundings.