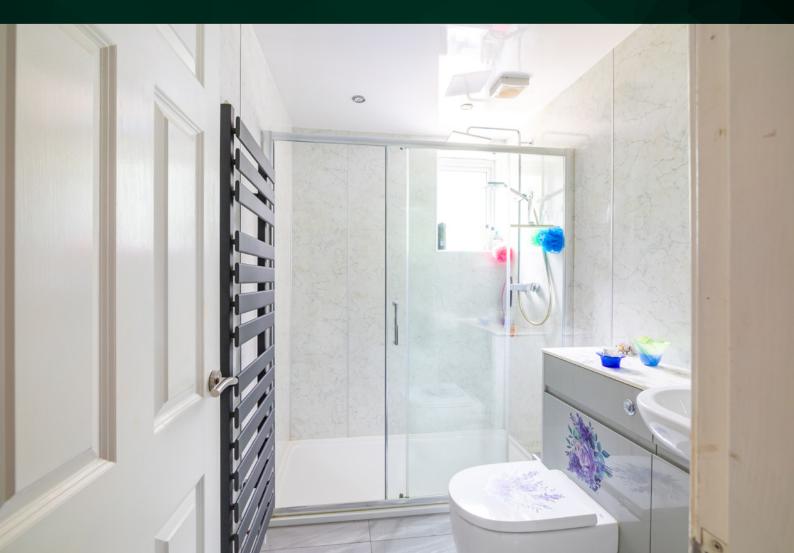

g it an ideal retreat for nature lovers and families alike.

### THE LOUNGE





The property boasts a spacious lounge with a cosy wood burner fireplace, creating a warm and inviting atmosphere. The lounge leads into a large conservatory with doors opening to a delightful patio area, perfect for enjoying the serene surroundings.

## THE CONSERVATORY



### THE DINING ROOM, CRAFT ROOM & OFFICE



The dining room, which can also serve as a second sitting room, offers access to a versatile craft room, perfect for hobbies or a home office.



# THE KITCHEN





The modern family bathroom has been upgraded to include a stunning free-standing bath, providing a luxurious space to unwind. Additionally, there is a convenient shower room to accommodate guests and family members.

# THE SHOWER ROOM



### THE BATHROOM



# BEDROOM 1



# BEDROOM 2



# BEDROOM 3



Externally, Scatwell Cottage is surrounded by secluded and mature gardens, providing ample space for outdoor activities and relaxation. The timber detached garage/outbuilding offers additional storage or workspace. The property is accessed via a gated front driveway entrance, ensuring privacy and security.

Scatwell Cottage in Strathconon offers an exceptional opportunity to own a picturesque home in a serene riverside setting. Don't miss the chance to make this enchanting bungalow your new home.

#### EXTERNALS



#### FLOOR PLAN, DIMENSIONS & MAP



Approximate Dimensions (Taken from the widest point)

Lounge Conservatory Dining Room Craft Room Office Kitchen 7.30m (23'11") x 4.10m (13'5") 3.70m (12'2") x 3.20m (10'6") 4.