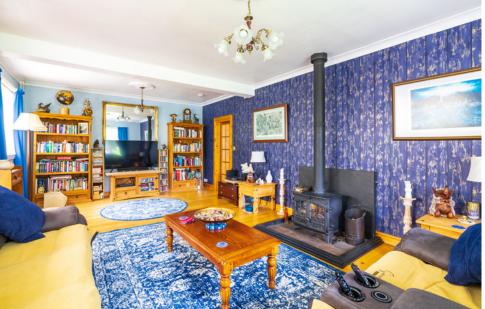

### THE LOUNGE

The property boasts a spacious lounge with a cosy wood burner fireplace, creating a warm and inviting atmosphere. The lounge leads into a large conservatory with doors opening to a delightful patio area, perfect for enjoying the serene surroundings.