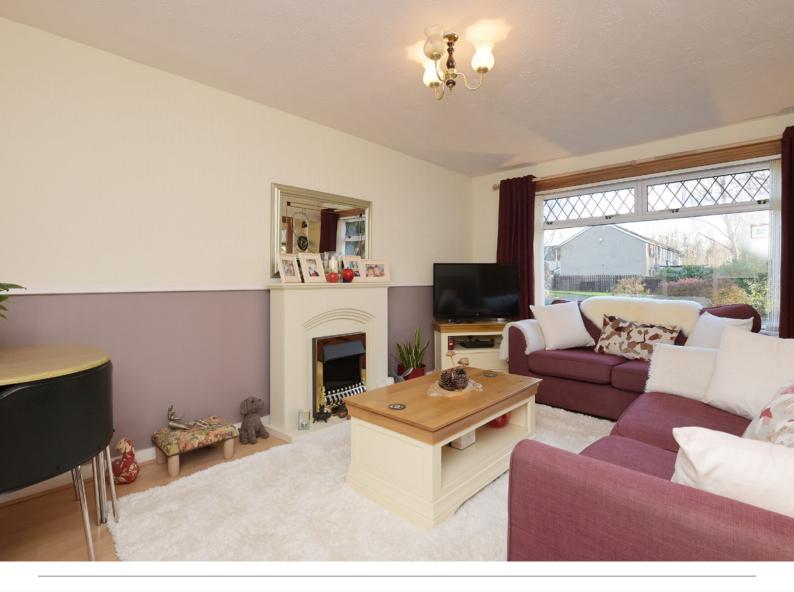

Inside, the property comprises of a spacious living area which is generously proportioned, bright and spacious and offers excellent opportunity for free-standing furniture. There is a fully equipped kitchen fitted with an electric hob, fan oven and free-standing white goods whilst also providing direct access to the private rear garden.