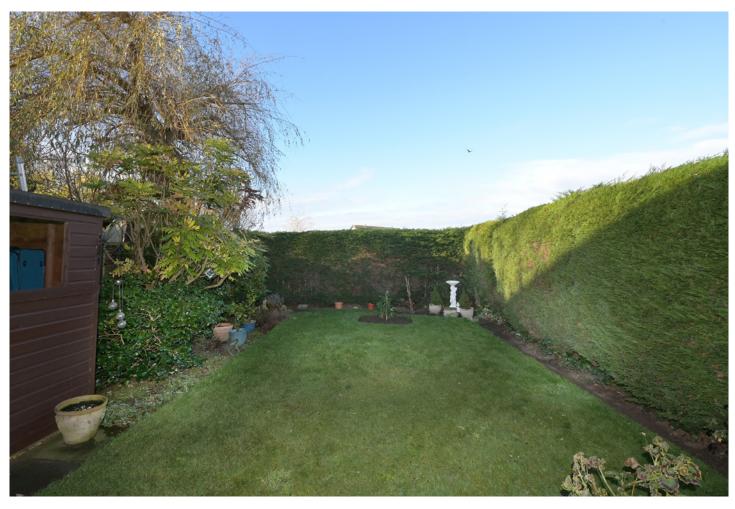

The house has one main bedroom which is a spacious double with ample space for bedroom furniture.

There is a shower room which is fitted with an electric shower, and splash back panelling.

In addition to this, the property includes gas central heating, modern double-glazed windows and benefits from private front and back gardens with a driveway providing off-street parking and ample free on-street parking for residents and visitors alike.