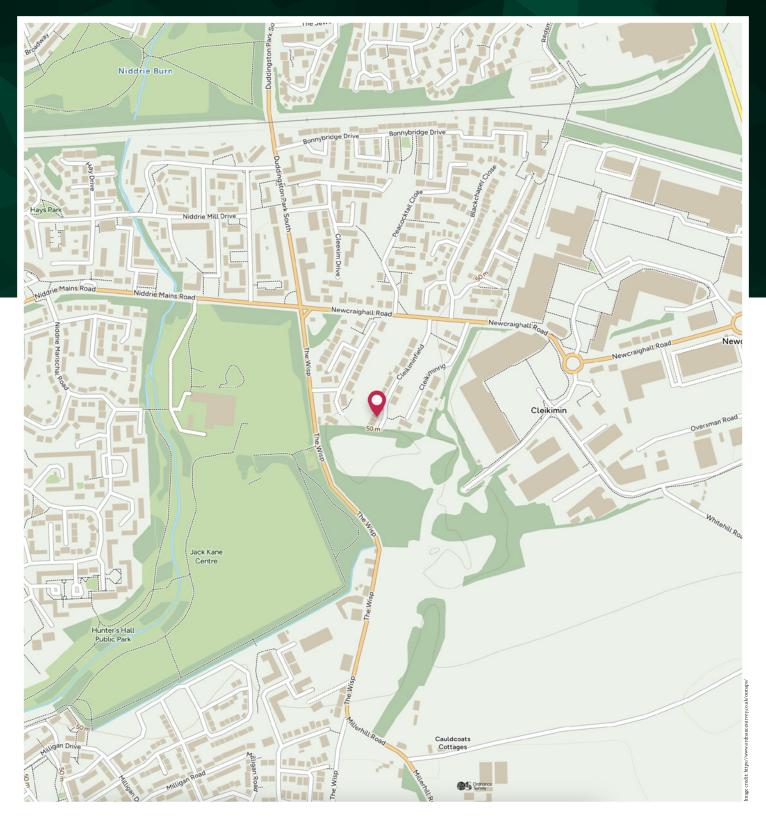

Gross internal floor area (m²): 44m²

EPC Rating: D

Newcraighall is a long established, much respected residential district lying on the east side of the City, adjacent to the Portobello/Musselburgh Bypass. The area is exclusively residential and comprises a wide variety of property styles. Recently a few residential well designed estates have been developed offering a variety of property styles and sizes. Local shopping could not be better. Within the area is Asda, capable of supplying everything for most family's normal weekly requirements at very competitive prices. If a greater variety is required then Cameron Toll shopping complex and Fort Kinnaird are only a short distance from the property and here banking and building society services can be found along with a wide variety of High Street stores along with a Sainsbury's Superstore.

The City Centre can be accessed very easily by a frequent bus services and generally the journey should take no more than 20 minutes. Furthermore, there is the easiest possible access to many parts of the City using the Musselburgh and City Bypass. In fact, these roads give access to all major trunk routes. Even the M8 and M9, which lie just beyond Edinburgh Airport, can generally be reached in a matter of twenty five minutes.