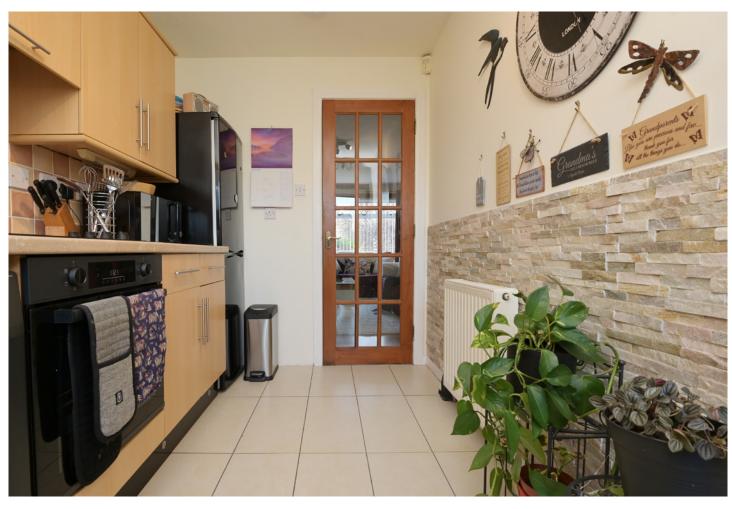

Inside, the property comprises of a spacious living area which is generously proportioned, bright and spacious and offers excellent opportunity for free-standing furniture. There is a fully equipped kitchen fitted with an electric hob, fan oven and free-standing white goods whilst also providing direct access to the private rear garden.