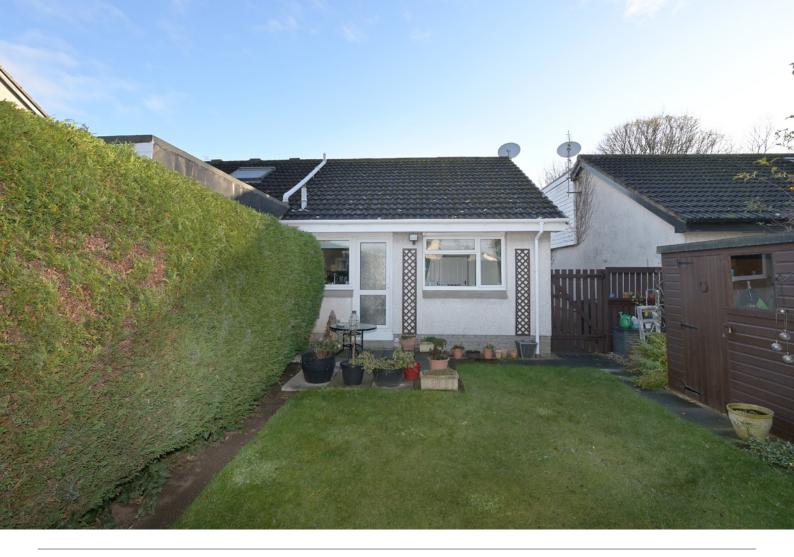

The house has one main bedroom which is a spacious double with ample space for bedroom furniture.

There is a shower room which is fitted with an electric shower, and splash back panelling.

In addition to this, the property includes gas central heating, modern double-glazed windows and benefits from private front and back gardens with a driveway providing off-street parking and ample free on-street parking for residents and visitors alike.