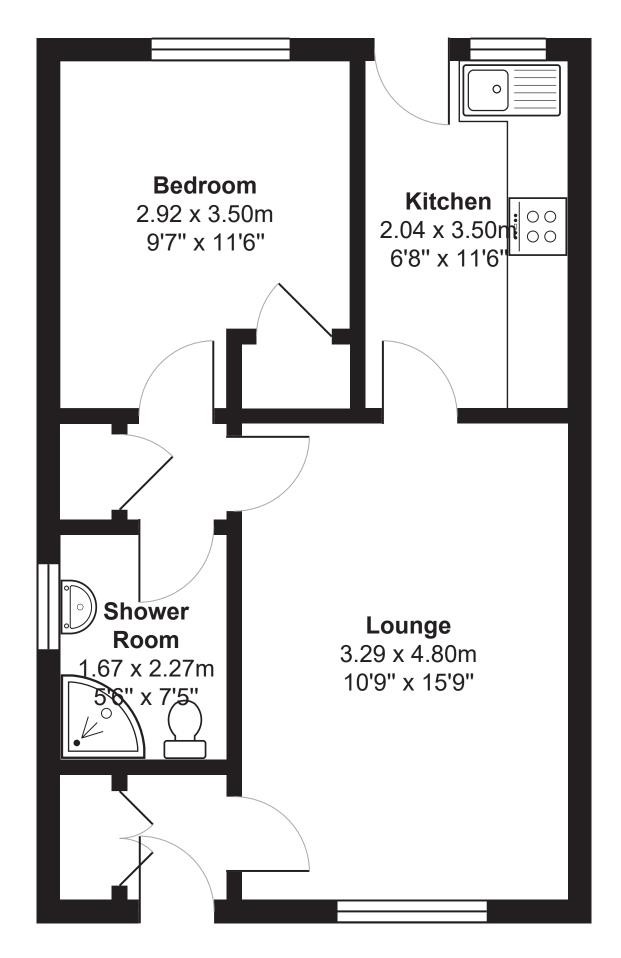

Gross internal floor area (m²): 44m²

EPC Rating: D

Newcraighall is a long established, much respected residential district lying on the east side of the City, adjacent to the Portobello/Musselburgh Bypass. The area is exclusively residential and comprises a wide variety of property styles. Recently a few residential well designed estates have been developed offering a variety of property styles and sizes. Local shopping could not be better. Within the area is Asda, capable of supplying everything for most family's normal weekly requirements at very competitive prices. If a greater variety is required then Cameron Toll shopping complex and Fort Kinnaird are only a short distance from the property and here banking and building society services can be found along with a wide variety of High Street stores along with a Sainsbury's Superstore.