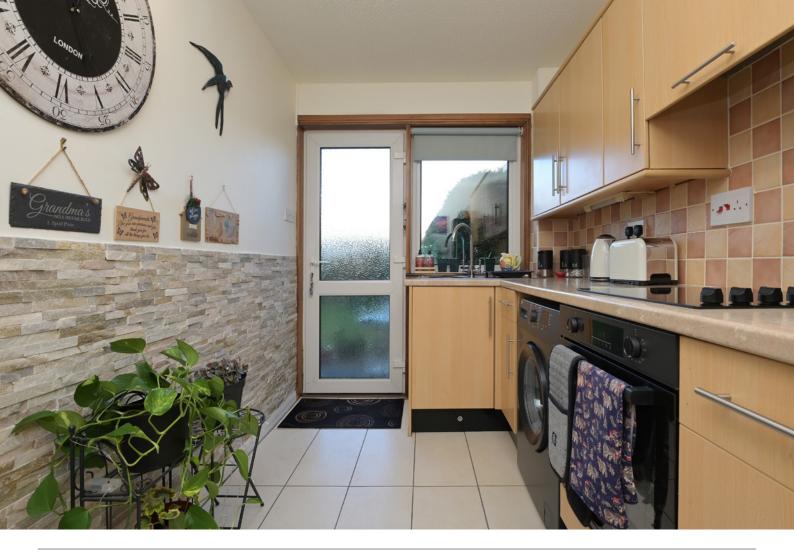

Inside, the property comprises of a spacious living area which is generously proportioned, bright and spacious and offers excellent opportunity for free-standing furniture. There is a fully equipped kitchen fitted with an electric hob, fan oven and free-standing white goods whilst also providing direct access to the private rear garden.