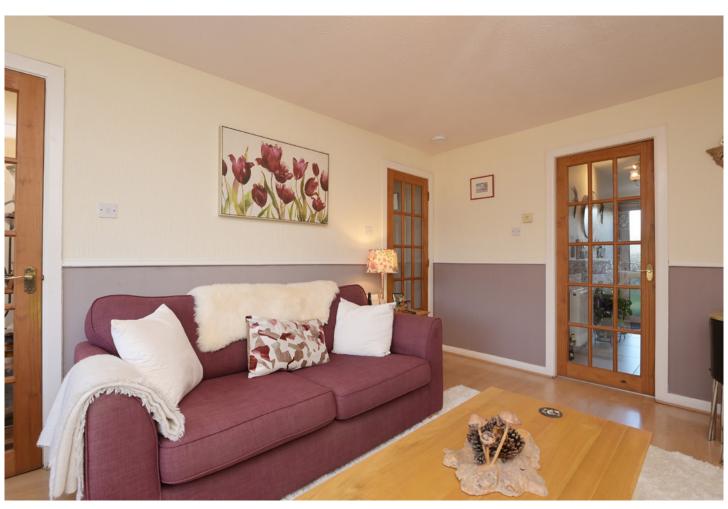

Inside, the property comprises of a spacious living area which is generously proportioned, bright and spacious and offers excellent opportunity for free-standing furniture. There is a fully equipped kitchen fitted with an electric hob, fan oven and free-standing white goods whilst also providing direct access to the private rear garden.