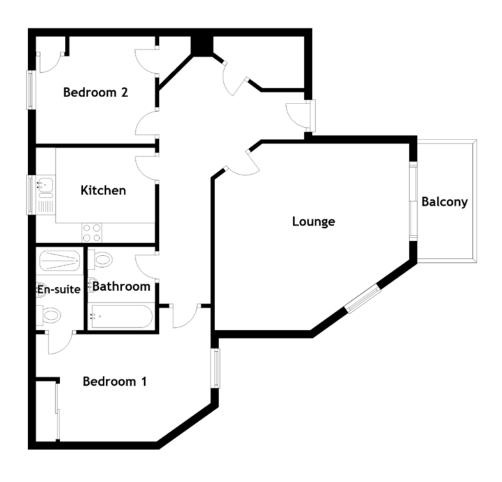

### FLOOR PLAN, DIMENSIONS & MAP

Approximate Dimensions (Taken from the widest point)

 Bedroom 1
 4.40m (14'5") x 2.70m (8'10")

 En-suite
 2.10m (6'11") x 1.20m (3'11")

 Bedroom 2
 3.00m (9'10") x 2.70m (8'10")

Gross internal floor area (m<sup>2</sup>): 65m<sup>2</sup> EPC Rating: C