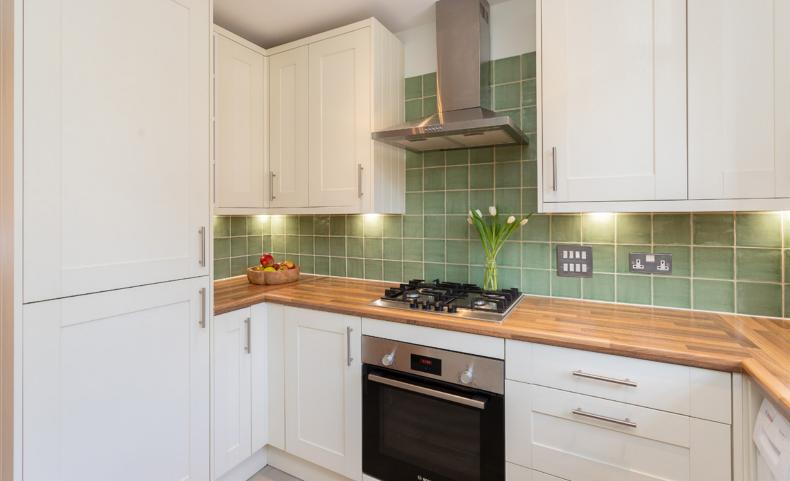

# THE KITCHEN

The master bedroom boasts its own en-suite shower room and WC. A second bedroom offers versatility for guests or home office space. Completing the accommodation is a bathroom with a WC, ensuring ample space and comfort.