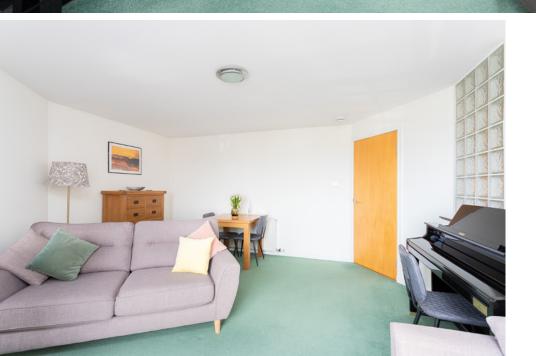

# THE LOUNGE

As you step inside, you're greeted by a welcoming entrance hallway, setting the tone for the stylish and comfortable living space that awaits. The lounge is bathed in natural light, with a balcony offering stunning views of the city skyline and the Tay beyond – the perfect spot to unwind. The well-appointed kitchen provides all the modern conveniences needed for culinary endeavours.