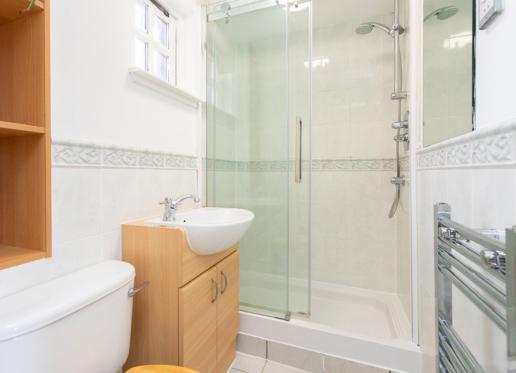

# THE KITCHEN

The master bedroom boasts its own en-suite shower room and WC. A second bedroom offers versatility for guests or home office space. Completing the accommodation is a bathroom with a WC, ensuring ample space and comfort.

### FLOOR PLAN, DIMENSIONS & MAP

Approximate Dimensions (Taken from the widest point)

 Bedroom 1
 4.40m (14'5") x 2.70m (8'10")

 En-suite
 2.10m (6'11") x 1.20m (3'11")

 Bedroom 2
 3.00m (9'10") x 2.70m (8'10")