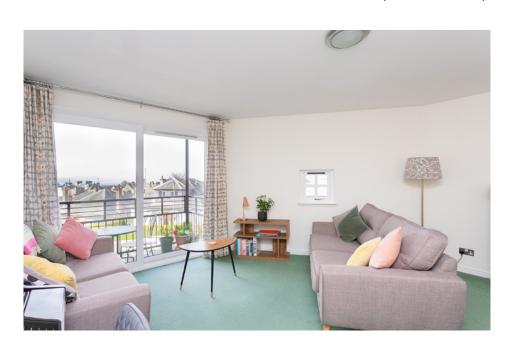

# THE LOUNGE

As you step inside, you're greeted by a welcoming entrance hallway, setting the tone for the stylish and comfortable living space that awaits. The lounge is bathed in natural light, with a balcony offering stunning views of the city skyline and the Tay beyond – the perfect spot to unwind. The well-appointed kitchen provides all the modern conveniences needed for culinary endeavours.