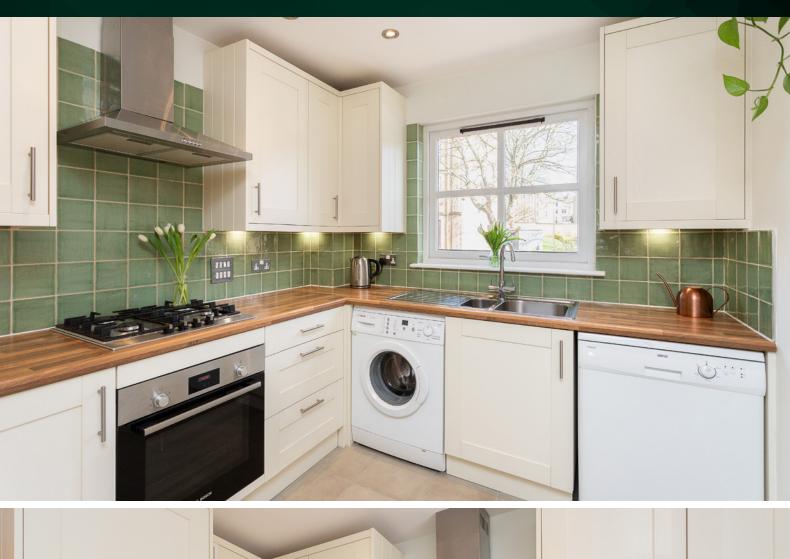

# THE LOUNGE

As you step inside, you're greeted by a welcoming entrance hallway, setting the tone for the stylish and comfortable living space that awaits. The lounge is bathed in natural light, with a balcony offering stunning views of the city skyline and the Tay beyond – the perfect spot to unwind. The well-appointed kitchen provides all the modern conveniences needed for culinary endeavours.