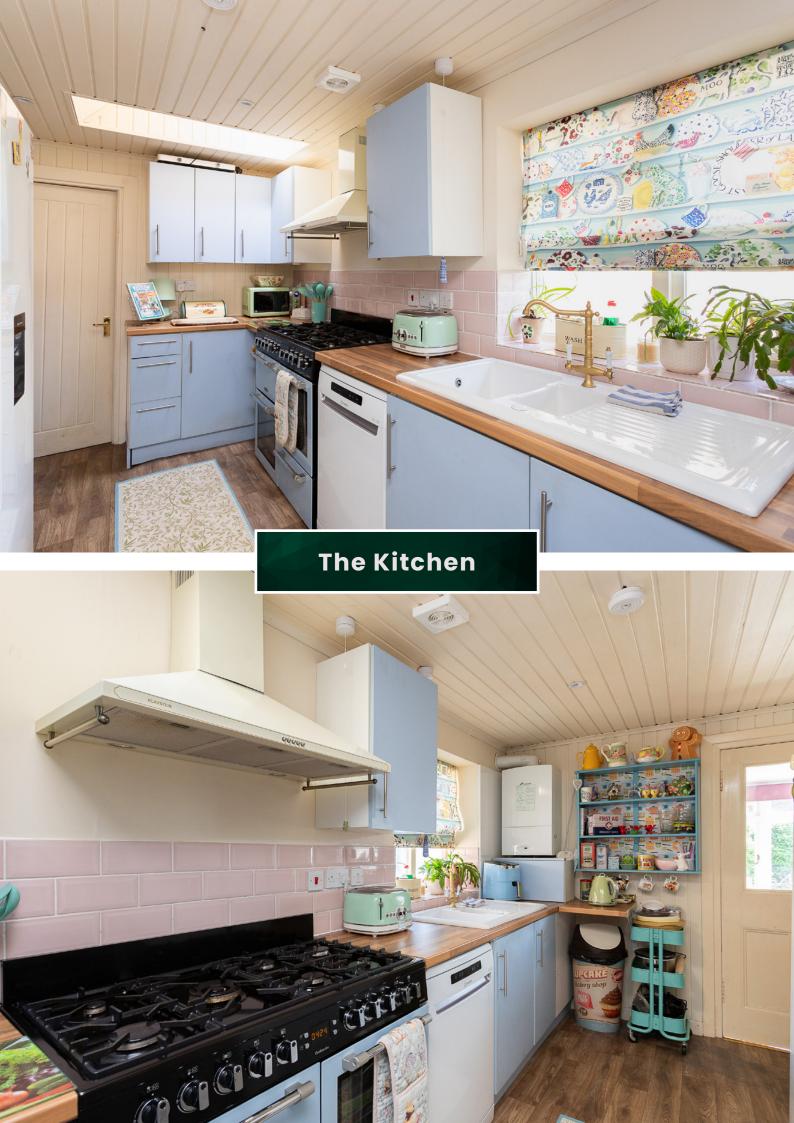

The accommodation boasts a plethora of living spaces, allowing for flexible arrangements to meet your needs. Currently configured with a dining room, living room, and a modern fitted kitchen, the property also features a utility room cleverly tucked under the stairs for added convenience. A bright and airy sun room provides the perfect spot for relaxation or entertaining, offering a seamless connection to the outdoor spaces.

### The Property

The family three-piece modern bathroom on the ground floor ensures practicality, while a garage, currently utilised as a bedroom, offers additional versatility in usage.

Venturing upstairs, you'll find a bathroom and two generously sized double bedrooms, each adorned with ample storage space to accommodate your belongings. The potential to convert the dining room into a fourth bedroom presents an opportunity to tailor the layout to your specific requirements, further enhancing the adaptability of this charming home.