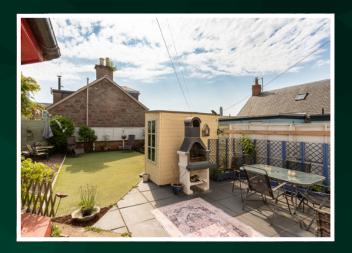

## Floor Plan

Outside, the well-stocked rear garden beckons with its lush greenery and outbuildings, providing opportunities for gardening enthusiasts or outdoor activities in a fully enclosed space. To the front, a mature garden welcomes you with its tranquillity, while a pathway leads to the front door and a driveway offers parking for a vehicle, ensuring convenience for residents and guests alike.