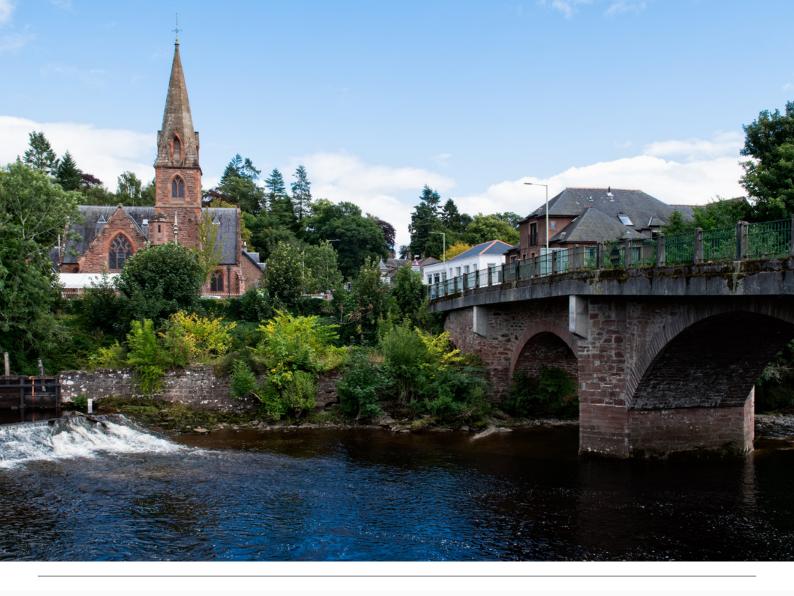

Blairgowrie's main feature and centrepiece is the Wellmeadow, a grassy area in the middle of town which hosts regular markets and outdoor entertainment. Other parks include Rattray's Davie Park, Blairgowrie's JJ Coupar Sports Ground and Lochy Park. Live Active Blairgowrie is a council funded recreation centre in Beeches Road. This excellent facility provides training and sports facilities and a swimming pool. The main supermarket is Tesco, supplemented by a Co-Operative store which incorporates the Post Office. The main shopping streets are High Street, Allan Street, and the Wellmeadow, where there are an array of independent shops.