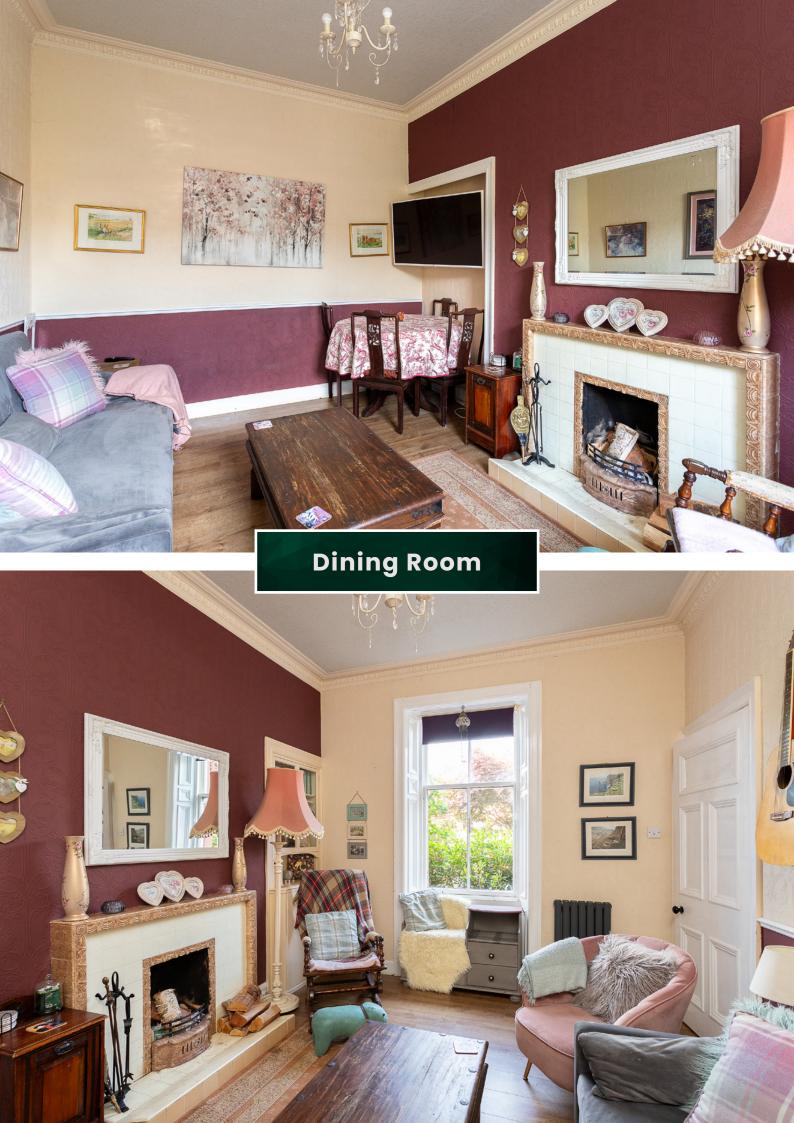

The accommodation boasts a plethora of living spaces, allowing for flexible arrangements to meet your needs. Currently configured with a dining room, living room, and a modern fitted kitchen, the property also features a utility room cleverly tucked under the stairs for added convenience. A bright and airy sun room provides the perfect spot for relaxation or entertaining, offering a seamless connection to the outdoor spaces.

### The Property

The family three-piece modern bathroom on the ground floor ensures practicality, while a garage, currently utilised as a bedroom, offers additional versatility in usage.

Venturing upstairs, you'll find a bathroom and two generously sized double bedrooms, each adorned with ample storage space to accommodate your belongings. The potential to convert the dining room into a fourth bedroom presents an opportunity to tailor the layout to your specific requirements, further enhancing the adaptability of this charming home.