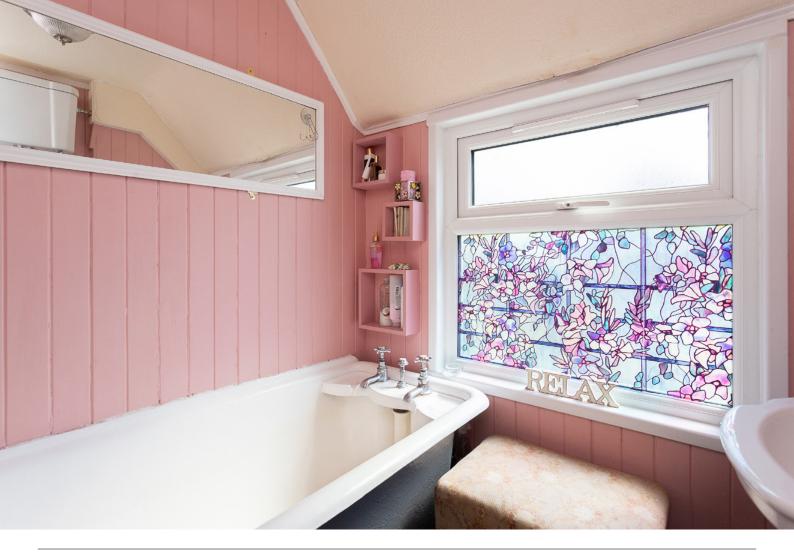

### The Property

The family three-piece modern bathroom on the ground floor ensures practicality, while a garage, currently utilised as a bedroom, offers additional versatility in usage.

Venturing upstairs, you'll find a bathroom and two generously sized double bedrooms, each adorned with ample storage space to accommodate your belongings. The potential to convert the dining room into a fourth bedroom presents an opportunity to tailor the layout to your specific requirements, further enhancing the adaptability of this charming home.

#### Approximate Dimensions

(Taken from the widest point)

| Lounge      | 4.20m (13'9") x 2.80m (9'2")  | Bedroom 1                            | 3.80m (12′5″) x 3.10m (10′2″) |
|-------------|-------------------------------|--------------------------------------|-------------------------------|
| Dining Room | 4.20m (13'9") x 3.10m (10'2") | Bedroom 2                            | 3.60m (11′10″) x 2.80m (9′2″) |
| Kitchen     | 4.20m (13'9") x 2.30m (7'7")  | Bathroom                             | 1.80m (5'11") x 1.70m (5'7")  |
| Sun Room    | 2.80m (9'2") x 2.10m (6'11")  |                                      |                               |
| Utility     | 2.20m (7′3″) x 1.80m (5′11″)  | Gross internal floor area (m²): 86m² |                               |
| Shower Room | 2.80m (9'2") x 1.20m (3'11")  | EPC Rating: E                        |                               |
| Garage      | 4.70m (15′5″) x 2.70m (8′10″) |                                      |                               |