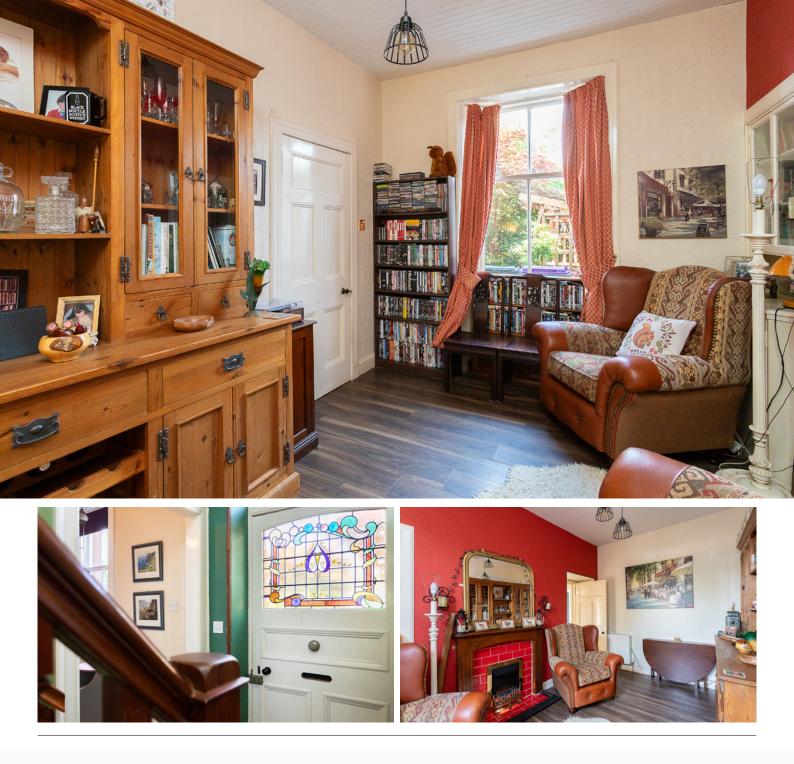

The accommodation boasts a plethora of living spaces, allowing for flexible arrangements to meet your needs. Currently configured with a dining room, living room, and a modern fitted kitchen, the property also features a utility room cleverly tucked under the stairs for added convenience. A bright and airy sun room provides the perfect spot for relaxation or entertaining, offering a seamless connection to the outdoor spaces.

### The Property

The family three-piece modern bathroom on the ground floor ensures practicality, while a garage, currently utilised as a bedroom, offers additional versatility in usage.

Venturing upstairs, you'll find a bathroom and two generously sized double bedrooms, each adorned with ample storage space to accommodate your belongings. The potential to convert the dining room into a fourth bedroom presents an opportunity to tailor the layout to your specific requirements, further enhancing the adaptability of this charming home.