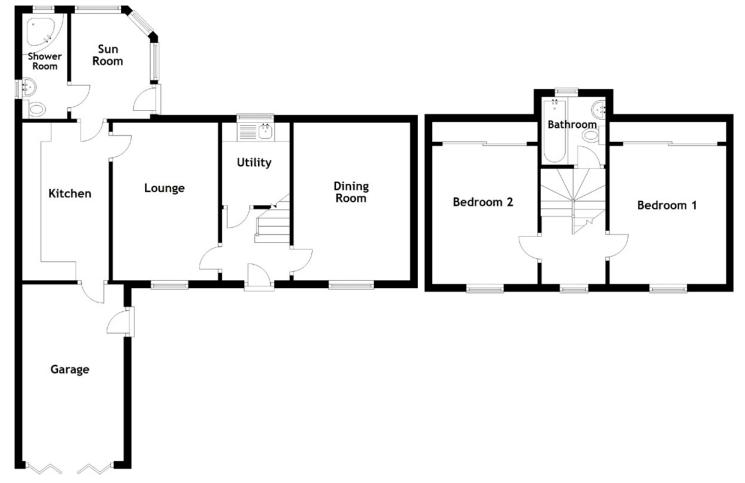

#### Approximate Dimensions

(Taken from the widest point)

| Lounge      | 4.20m (13'9") x 2.80m (9'2")  | Bedroom 1                            | 3.80m (12′5″) x 3.10m (10′2″) |
|-------------|-------------------------------|--------------------------------------|-------------------------------|
| Dining Room | 4.20m (13'9") x 3.10m (10'2") | Bedroom 2                            | 3.60m (11′10″) x 2.80m (9′2″) |
| Kitchen     | 4.20m (13'9") x 2.30m (7'7")  | Bathroom                             | 1.80m (5'11") x 1.70m (5'7")  |
| Sun Room    | 2.80m (9'2") x 2.10m (6'11")  |                                      |                               |
| Utility     | 2.20m (7′3″) x 1.80m (5′11″)  | Gross internal floor area (m²): 86m² |                               |
| Shower Room | 2.80m (9'2") x 1.20m (3'11")  | EPC Rating: E                        |                               |
| Garage      | 4.70m (15′5″) x 2.70m (8′10″) |                                      |                               |

## Floor Plan

Outside, the well-stocked rear garden beckons with its lush greenery and outbuildings, providing opportunities for gardening enthusiasts or outdoor activities in a fully enclosed space. To the front, a mature garden welcomes you with its tranquillity, while a pathway leads to the front door and a driveway offers parking for a vehicle, ensuring convenience for residents and guests alike.