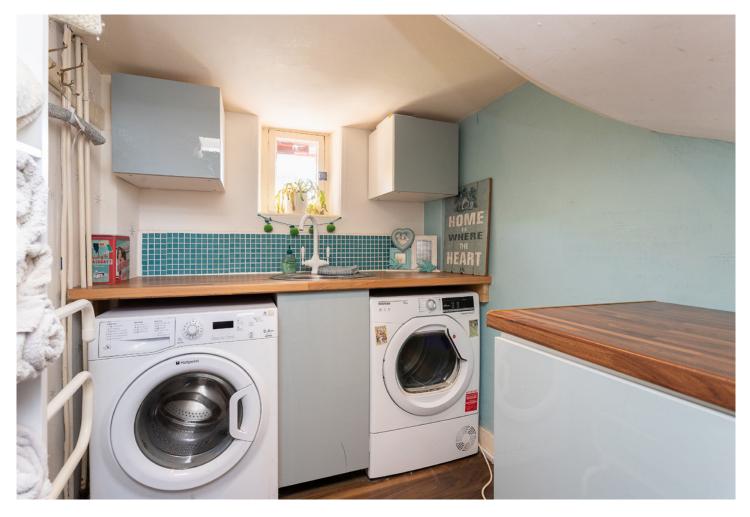

The accommodation boasts a plethora of living spaces, allowing for flexible arrangements to meet your needs. Currently configured with a dining room, living room, and a modern fitted kitchen, the property also features a utility room cleverly tucked under the stairs for added convenience. A bright and airy sun room provides the perfect spot for relaxation or entertaining, offering a seamless connection to the outdoor spaces.