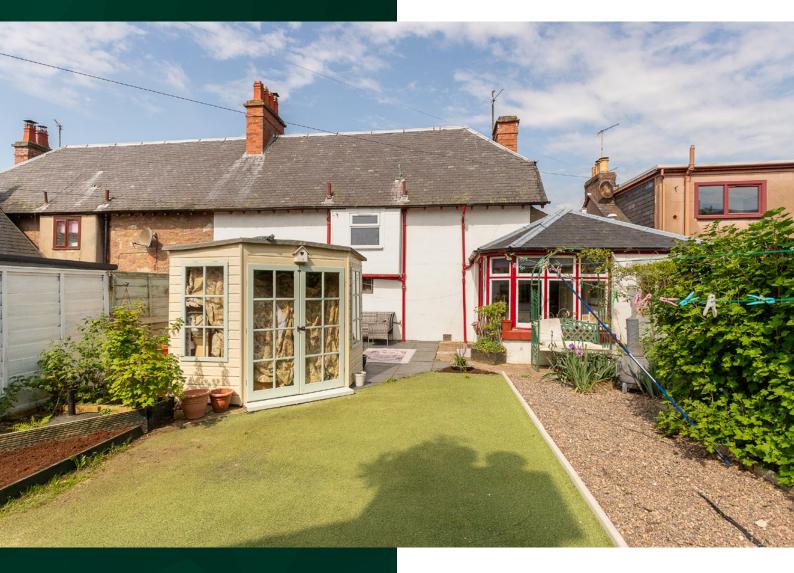

## Floor Plan

Outside, the well-stocked rear garden beckons with its lush greenery and outbuildings, providing opportunities for gardening enthusiasts or outdoor activities in a fully enclosed space. To the front, a mature garden welcomes you with its tranquillity, while a pathway leads to the front door and a driveway offers parking for a vehicle, ensuring convenience for residents and guests alike.