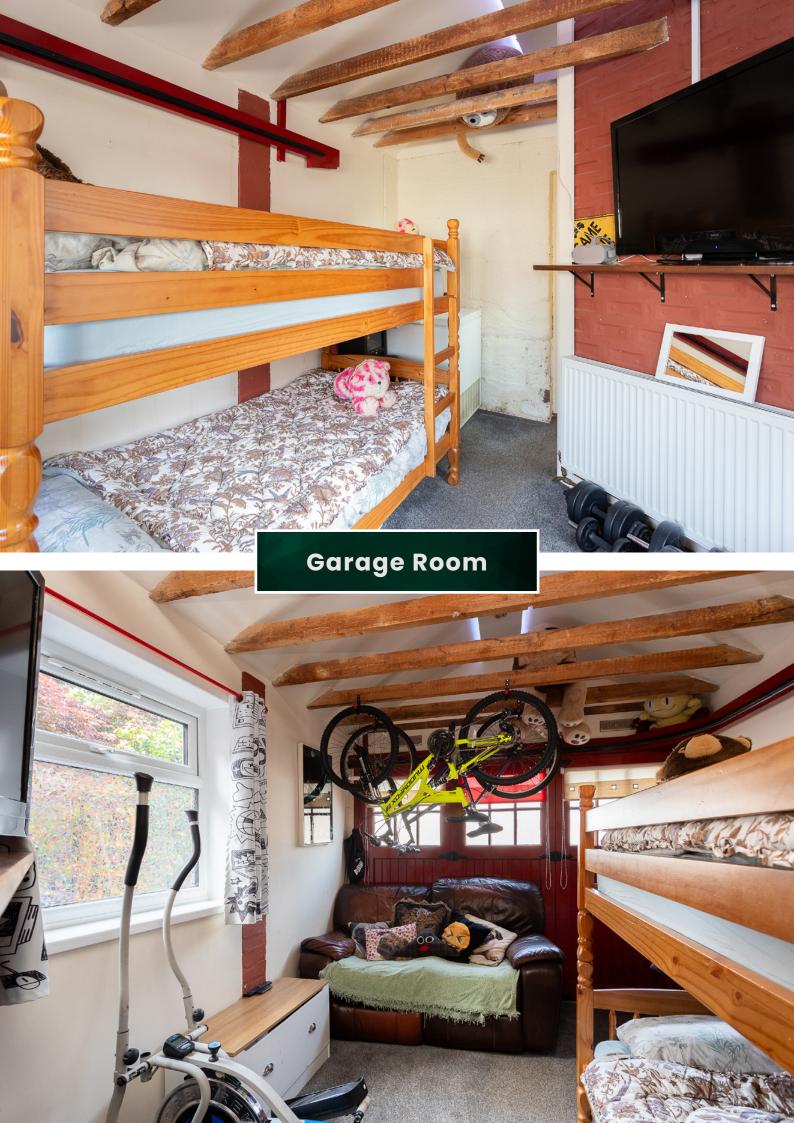

### The Property

The family three-piece modern bathroom on the ground floor ensures practicality, while a garage, currently utilised as a bedroom, offers additional versatility in usage.

Venturing upstairs, you'll find a bathroom and two generously sized double bedrooms, each adorned with ample storage space to accommodate your belongings. The potential to convert the dining room into a fourth bedroom presents an opportunity to tailor the layout to your specific requirements, further enhancing the adaptability of this charming home.