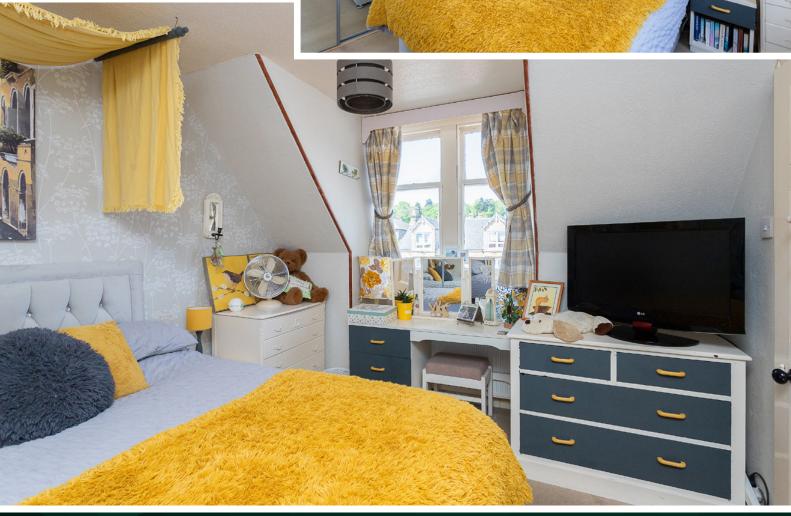

### The Property

The family three-piece modern bathroom on the ground floor ensures practicality, while a garage, currently utilised as a bedroom, offers additional versatility in usage.

Venturing upstairs, you'll find a bathroom and two generously sized double bedrooms, each adorned with ample storage space to accommodate your belongings. The potential to convert the dining room into a fourth bedroom presents an opportunity to tailor the layout to your specific requirements, further enhancing the adaptability of this charming home.

#### Approximate Dimensions

(Taken from the widest point)

| Lounge      | 4.20m (13'9") x 2.80m (9'2")  | Bedroom 1                            | 3.80m (12′5″) x 3.10m (10′2″) |
|-------------|-------------------------------|--------------------------------------|-------------------------------|
| Dining Room | 4.20m (13'9") x 3.10m (10'2") | Bedroom 2                            | 3.60m (11′10″) x 2.80m (9′2″) |
| Kitchen     | 4.20m (13'9") x 2.30m (7'7")  | Bathroom                             | 1.80m (5'11") x 1.70m (5'7")  |
| Sun Room    | 2.80m (9'2") x 2.10m (6'11")  |                                      |                               |
| Utility     | 2.20m (7′3″) x 1.80m (5′11″)  | Gross internal floor area (m²): 86m² |                               |
| Shower Room | 2.80m (9'2") x 1.20m (3'11")  | EPC Rating: E                        |                               |
| Garage      | 4.70m (15′5″) x 2.70m (8′10″) |                                      |                               |