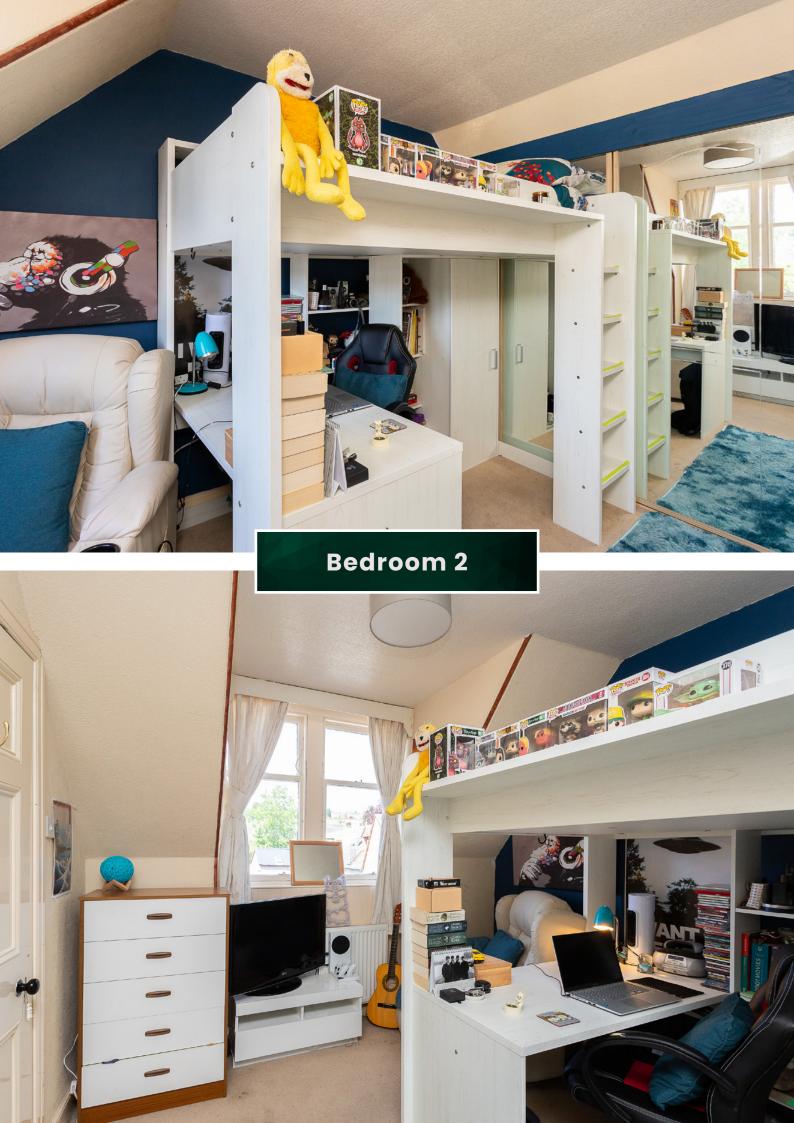

### The Property

The family three-piece modern bathroom on the ground floor ensures practicality, while a garage, currently utilised as a bedroom, offers additional versatility in usage.

Venturing upstairs, you'll find a bathroom and two generously sized double bedrooms, each adorned with ample storage space to accommodate your belongings. The potential to convert the dining room into a fourth bedroom presents an opportunity to tailor the layout to your specific requirements, further enhancing the adaptability of this charming home.

#### Approximate Dimensions

(Taken from the widest point)

| Lounge      | 4.20m (13'9") x 2.80m (9'2")  | Bedroom 1                            | 3.80m (12′5″) x 3.10m (10′2″) |
|-------------|-------------------------------|--------------------------------------|-------------------------------|
| Dining Room | 4.20m (13'9") x 3.10m (10'2") | Bedroom 2                            | 3.60m (11′10″) x 2.80m (9′2″) |
| Kitchen     | 4.20m (13'9") x 2.30m (7'7")  | Bathroom                             | 1.80m (5'11") x 1.70m (5'7")  |
| Sun Room    | 2.80m (9'2") x 2.10m (6'11")  |                                      |                               |
| Utility     | 2.20m (7′3″) x 1.80m (5′11″)  | Gross internal floor area (m²): 86m² |                               |
| Shower Room | 2.80m (9'2") x 1.20m (3'11")  | EPC Rating: E                        |                               |
| Garage      | 4.70m (15′5″) x 2.70m (8′10″) |                                      |                               |