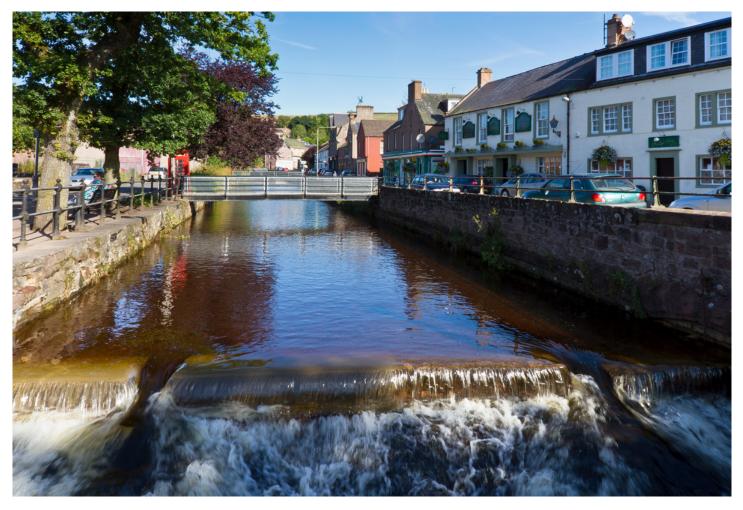

Blairgowrie's main feature and centrepiece is the Wellmeadow, a grassy area in the middle of town which hosts regular markets and outdoor entertainment. Other parks include Rattray's Davie Park, Blairgowrie's JJ Coupar Sports Ground and Lochy Park. Live Active Blairgowrie is a council funded recreation centre in Beeches Road. This excellent facility provides training and sports facilities and a swimming pool. The main supermarket is Tesco, supplemented by a Co-Operative store which incorporates the Post Office. The main shopping streets are High Street, Allan Street, and the Wellmeadow, where there are an array of independent shops.