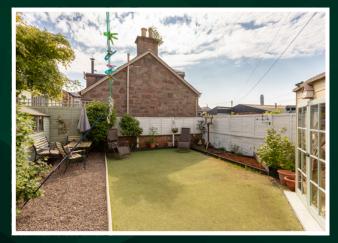

## Floor Plan

Outside, the well-stocked rear garden beckons with its lush greenery and outbuildings, providing opportunities for gardening enthusiasts or outdoor activities in a fully enclosed space. To the front, a mature garden welcomes you with its tranquillity, while a pathway leads to the front door and a driveway offers parking for a vehicle, ensuring convenience for residents and guests alike.