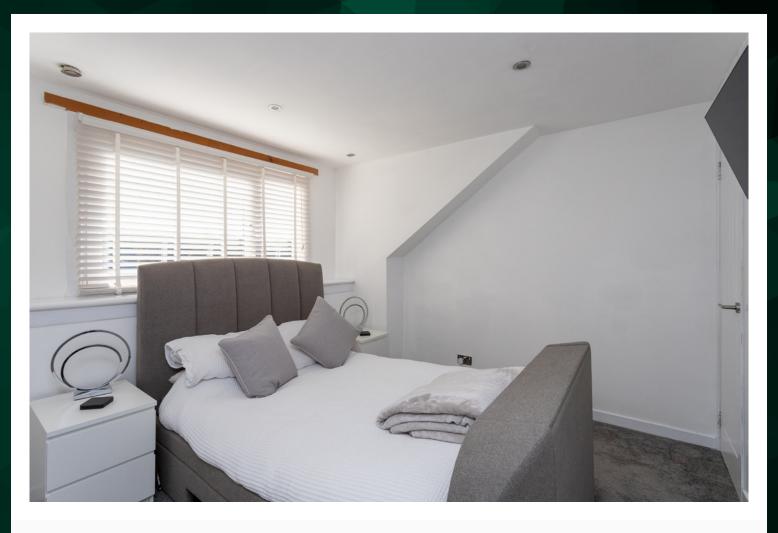

A sleek staircase leads to the bright double bedroom, complete with built-in storage for convenience. The contemporary shower room is elegantly finished, providing a sense of luxury.

Gross internal floor area (m²): 46m²