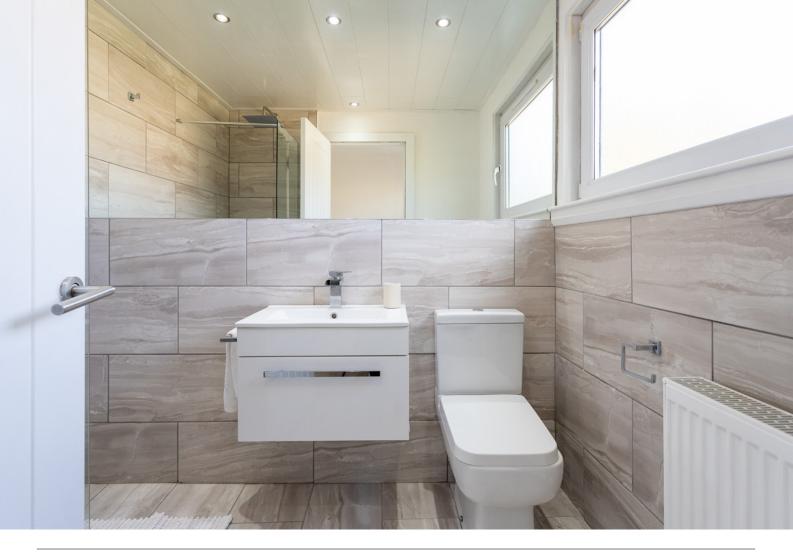

A sleek staircase leads to the bright double bedroom, complete with built-in storage for convenience. The contemporary shower room is elegantly finished, providing a sense of luxury.

Gross internal floor area (m²): 46m²