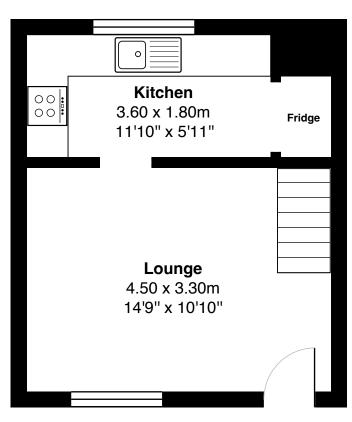

## 3c Kerrs Lane

DUNDEE, DD2 3HA

CHARMING ONE-BEDROOM END-TERRACED COTTAGE

www.mcewanfraserlegal.co.uk

info@mcewanfraserlegal.co.uk

McEwan Fraser Legal is delighted to present this charming one-bedroom, endterraced cottage is the epitome of style and comfort, presented in true walk-in condition. Freshly decorated and ready for its next owner, the home offers an inviting living space with the lounge seamlessly flowing into the modern kitchen.

A sleek staircase leads to the bright double bedroom, complete with built-in storage for convenience. The contemporary shower room is elegantly finished, providing a sense of luxury.

Gross internal floor area (m²): 46m²