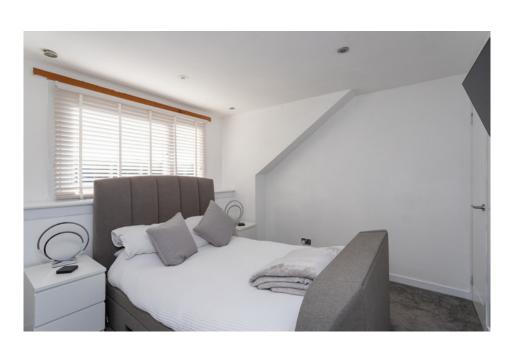

A sleek staircase leads to the bright double bedroom, complete with built-in storage for convenience. The contemporary shower room is elegantly finished, providing a sense of luxury.

Gross internal floor area (m²): 46m²