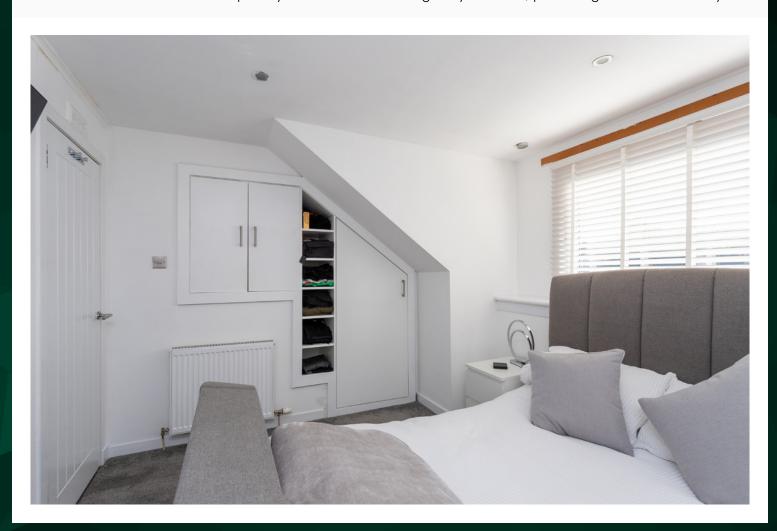

A sleek staircase leads to the bright double bedroom, complete with built-in storage for convenience. The contemporary shower room is elegantly finished, providing a sense of luxury.

Gross internal floor area (m²): 46m²