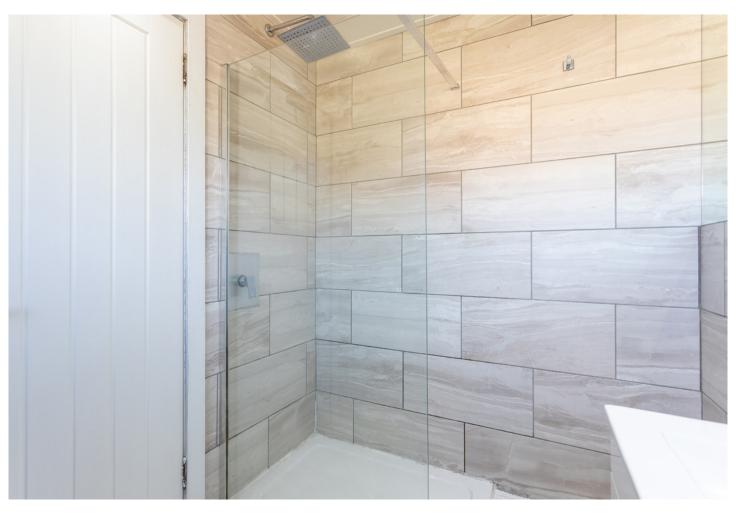

A sleek staircase leads to the bright double bedroom, complete with built-in storage for convenience. The contemporary shower room is elegantly finished, providing a sense of luxury.

Gross internal floor area (m²): 46m²