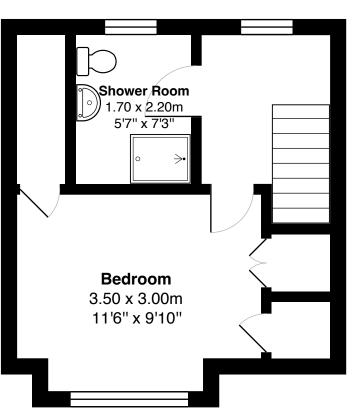

A sleek staircase leads to the bright double bedroom, complete with built-in storage for convenience. The contemporary shower room is elegantly finished, providing a sense of luxury.

Gross internal floor area (m²): 46m²