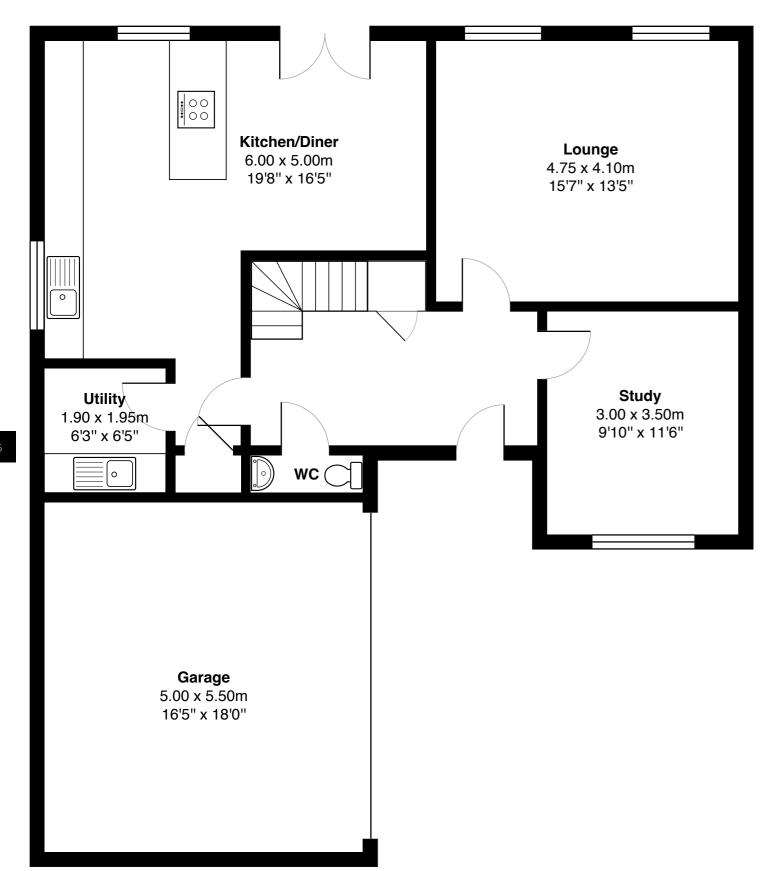

Upon entering, the home welcomes you with a bright and spacious hallway leading to the heart of the property. The beautifully appointed open-plan dining kitchen is a highlight, featuring sleek modern cabinetry, premium appliances, and ample space for both casual dining and entertaining. Adjacent to the kitchen, the utility room provides practical storage and laundry facilities.

The ground floor also includes an elegantly proportioned lounge, offering a warm and inviting space to relax, and a spacious sitting room, currently utilised as a study, perfect for those working from home. A guest cloakroom adds convenience, while the thoughtful layout ensures a seamless flow throughout the living spaces.

On the upper floor, the property offers four well-sized bedrooms. The principal bedroom is a true retreat, featuring a luxurious ensuite shower room and a walk-in dressing room. The remaining bedrooms are generously proportioned and share a stylish family bathroom, complete with both a bathtub and a separate shower.

Gross internal floor area (m²): 146m² EPC Rating: C