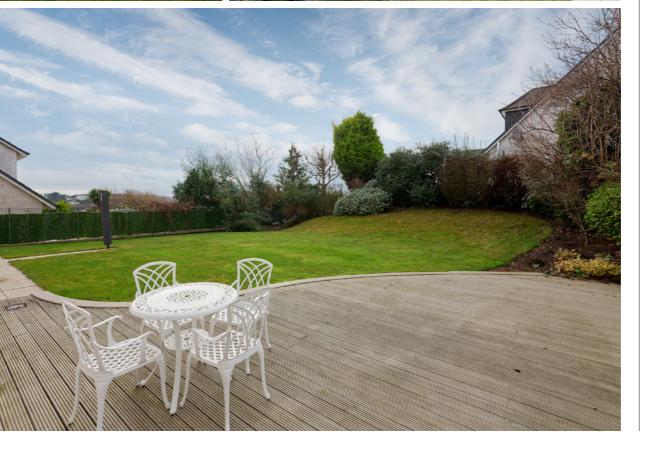

## 4 Balmossie Bank

The outdoor space has been carefully designed with entertaining and ease of maintenance in mind.

The rear garden boasts a sweeping decked area, ideal for al fresco dining or relaxing, complemented by a well-maintained lawn.