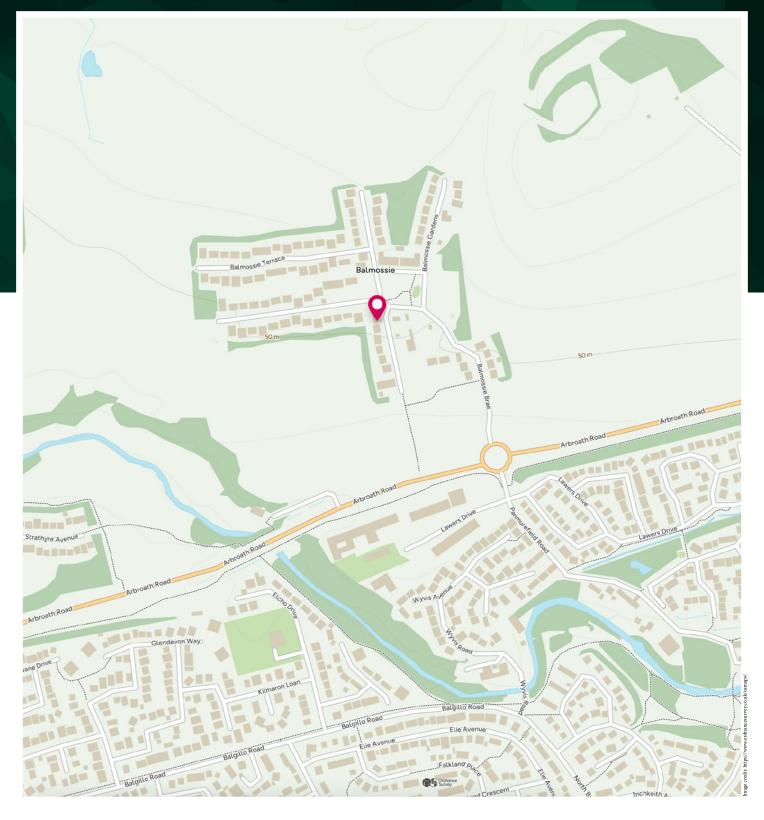

For further information or to arrange a viewing, please contact McEwan Fraser Legal. This property is ready to move into, offering luxury and convenience in equal measure.

Nestled on the eastern edge of Dundee, Broughty Ferry is a picturesque suburb often referred to as the "Jewel in Dundee's Crown." Balmossie Bank benefits from its tranquil setting while being just six miles (approximately 15 minutes by car) from Dundee city centre. This convenient location makes it ideal for commuting professionals.

Balmossie Bank in Broughty
Ferry is a location that
combines convenience, charm,
and a wealth of amenities,
making it the perfect choice
for professionals, executives,
and families seeking an
exceptional place to call home.