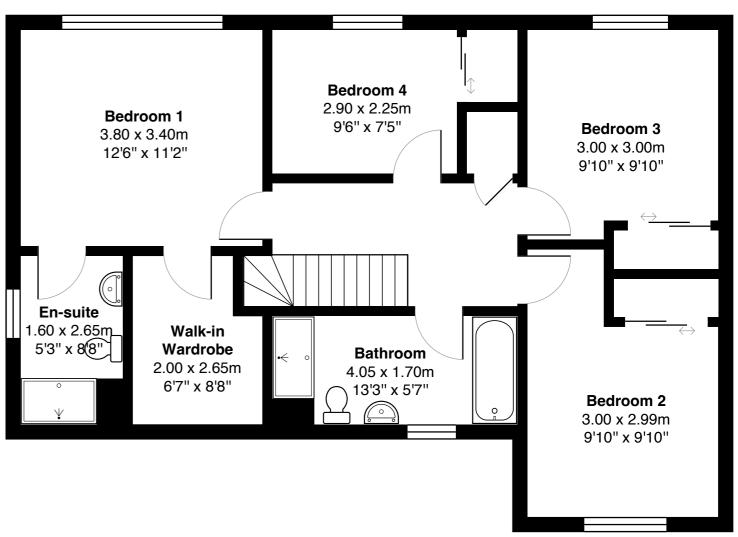

On the upper floor, the property offers four well-sized bedrooms. The principal bedroom is a true retreat, featuring a luxurious ensuite shower room and a walk-in dressing room. The remaining bedrooms are generously proportioned and share a stylish family bathroom, complete with both a bathtub and a separate shower.

Gross internal floor area (m²): 146m² EPC Rating: C

## **KEY PROPERTY FEATURES:**

- Four spacious bedrooms, including a principal bedroom with en-suite and dressing room
- Open-plan dining kitchen with high-quality fittings
- Elegantly proportioned lounge and a versatile sitting room/study
- Stylish family bathroom and convenient guest cloakroom
- Double garage and driveway with EV charging unit
- Beautifully landscaped gardens with a decked entertaining area