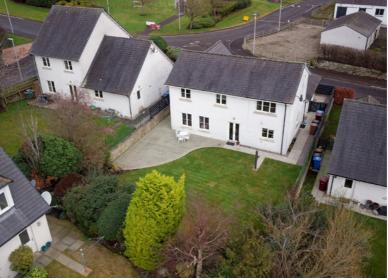

## 4 Balmossie Bank

The outdoor space has been carefully designed with entertaining and ease of maintenance in mind.

The rear garden boasts a sweeping decked area, ideal for al fresco dining or relaxing, complemented by a well-maintained lawn.

The front of the property features a double garage and a driveway, providing ample parking, with the added benefit of an EV charging unit for eco-conscious buyers.

This stunning villa combines elegance, comfort, and practicality, making it an exceptional choice for those seeking a premium family home. Early viewing is highly recommended to fully appreciate all that this home has to offer.