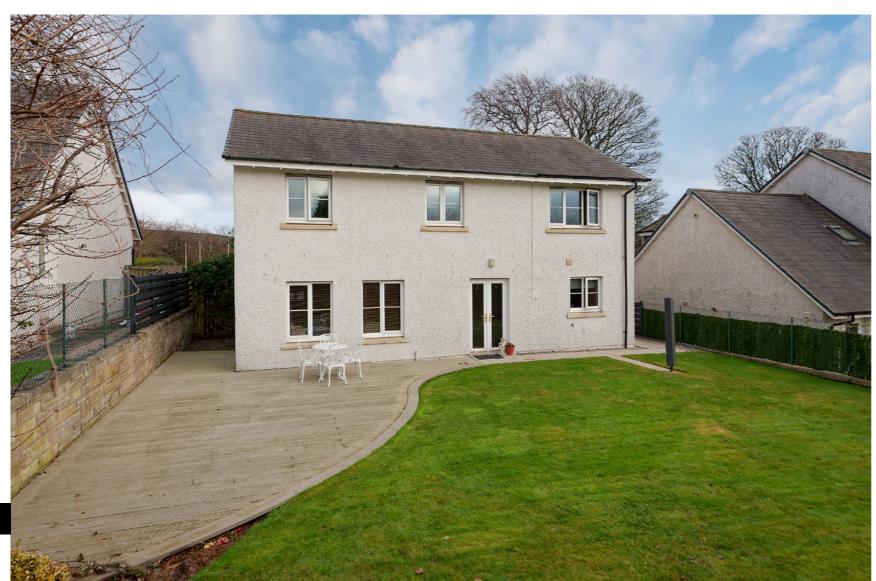

## 4 Balmossie Bank

The outdoor space has been carefully designed with entertaining and ease of maintenance in mind.

The rear garden boasts a sweeping decked area, ideal for al fresco dining or relaxing, complemented by a well-maintained lawn.

The front of the property features a double garage and a driveway, providing ample parking, with the added benefit of an EV charging unit for eco-conscious buyers.

This stunning villa combines elegance, comfort, and practicality, making it an exceptional choice for those seeking a premium family home. Early viewing is highly recommended to fully appreciate all that this home has to offer.