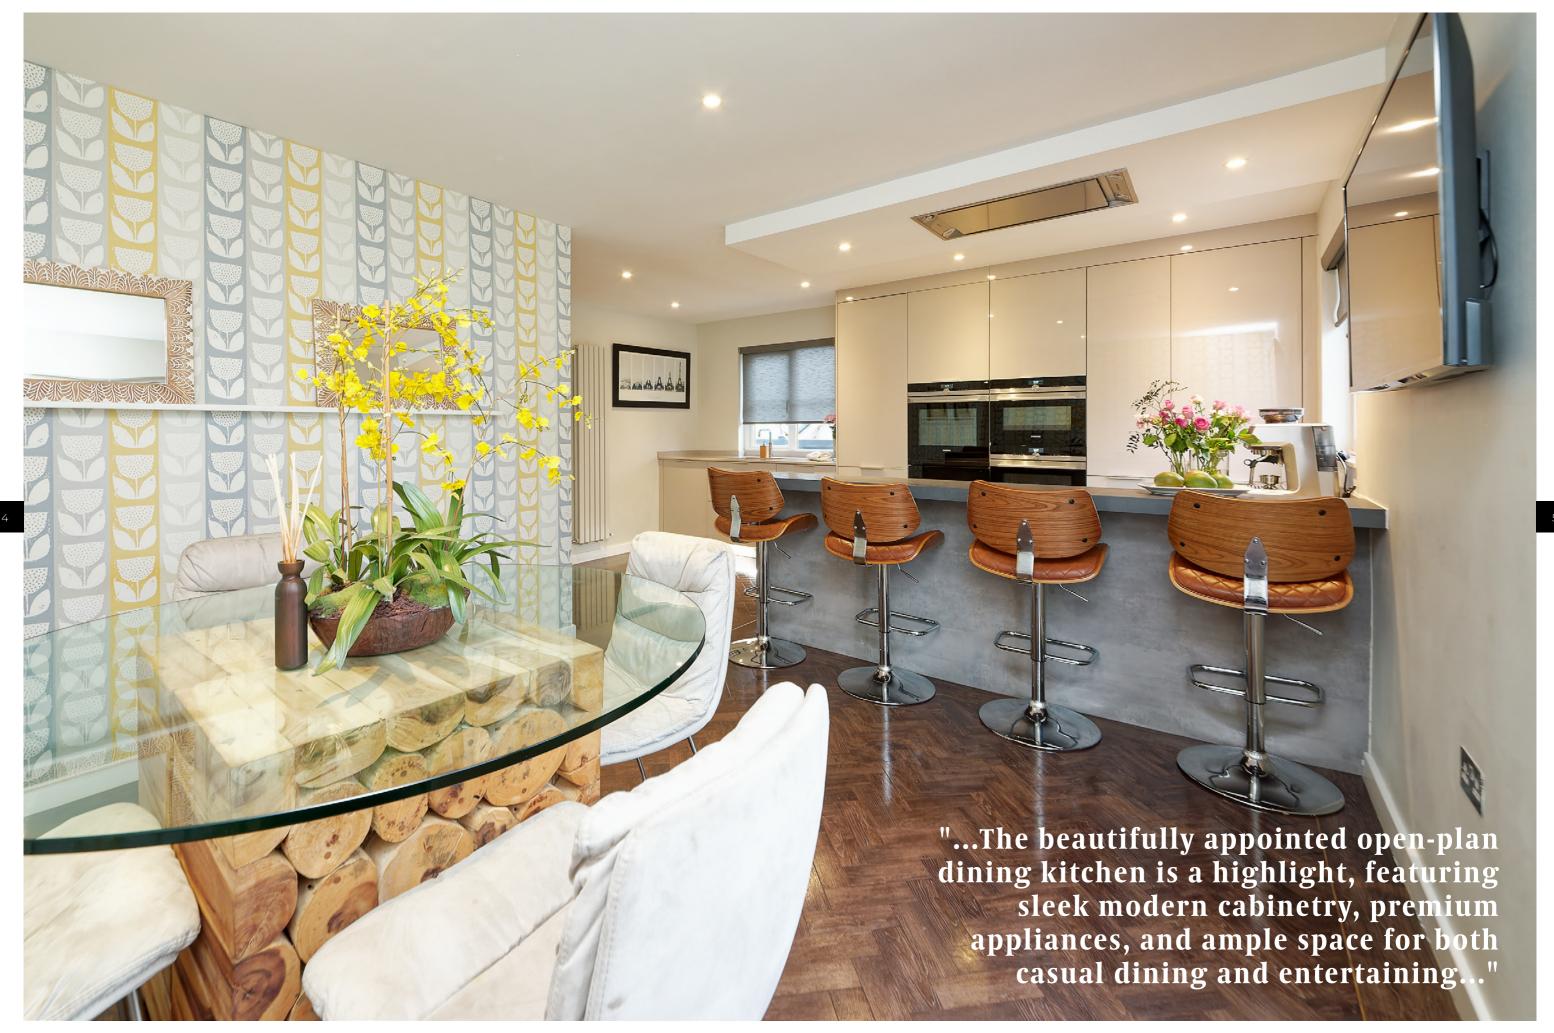

Upon entering, the home welcomes you with a bright and spacious hallway leading to the heart of the property. The beautifully appointed open-plan dining kitchen is a highlight, featuring sleek modern cabinetry, premium appliances, and ample space for both casual dining and entertaining. Adjacent to the kitchen, the utility room provides practical storage and laundry facilities.