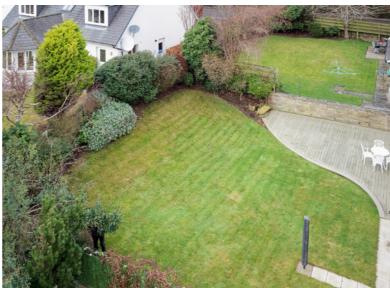

## 4 Balmossie Bank

The outdoor space has been carefully designed with entertaining and ease of maintenance in mind.

The rear garden boasts a sweeping decked area, ideal for al fresco dining or relaxing, complemented by a well-maintained lawn.