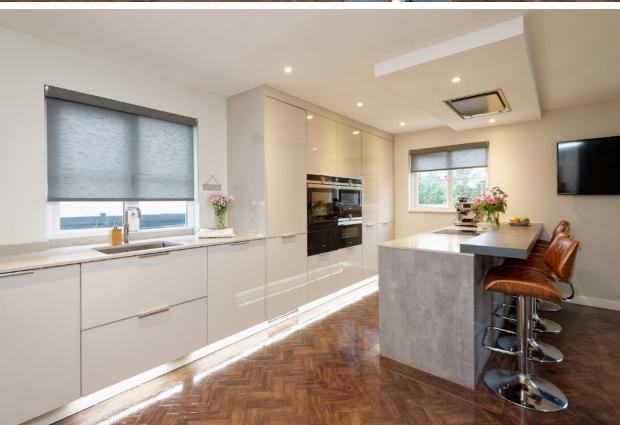

Upon entering, the home welcomes you with a bright and spacious hallway leading to the heart of the property. The beautifully appointed open-plan dining kitchen is a highlight, featuring sleek modern cabinetry, premium appliances, and ample space for both casual dining and entertaining. Adjacent to the kitchen, the utility room provides practical storage and laundry facilities.