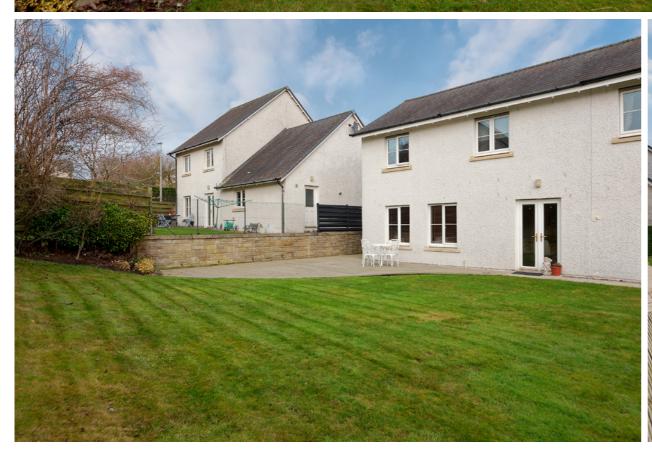

## 4 Balmossie Bank

The outdoor space has been carefully designed with entertaining and ease of maintenance in mind.

The rear garden boasts a sweeping decked area, ideal for al fresco dining or relaxing, complemented by a well-maintained lawn.

The front of the property features a double garage and a driveway, providing ample parking, with the added benefit of an EV charging unit for eco-conscious buyers.

This stunning villa combines elegance, comfort, and practicality, making it an exceptional choice for those seeking a premium family home. Early viewing is highly recommended to fully appreciate all that this home has to offer.