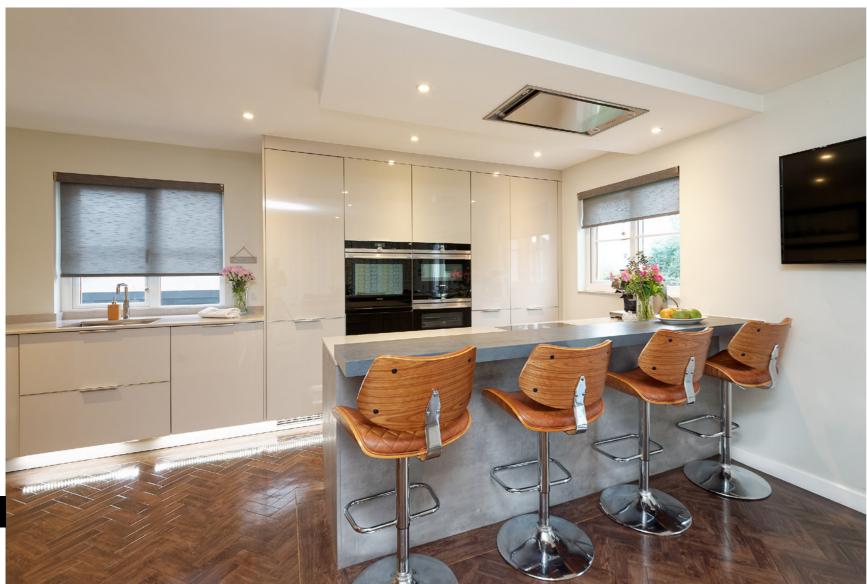

Upon entering, the home welcomes you with a bright and spacious hallway leading to the heart of the property. The beautifully appointed open-plan dining kitchen is a highlight, featuring sleek modern cabinetry, premium appliances, and ample space for both casual dining and entertaining. Adjacent to the kitchen, the utility room provides practical storage and laundry facilities.