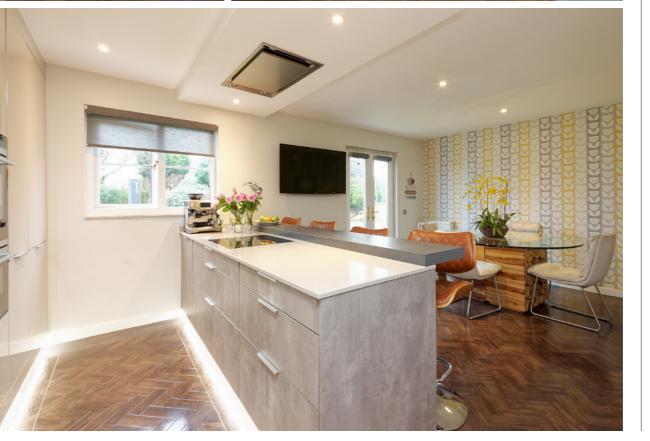

Upon entering, the home welcomes you with a bright and spacious hallway leading to the heart of the property. The beautifully appointed open-plan dining kitchen is a highlight, featuring sleek modern cabinetry, premium appliances, and ample space for both casual dining and entertaining. Adjacent to the kitchen, the utility room provides practical storage and laundry facilities.