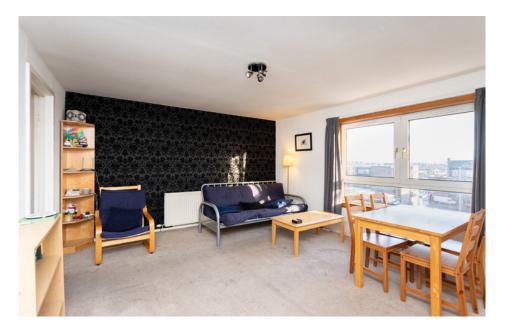

#### THE LOUNGE/DINER

Upon stepping inside, the ground floor unfolds to reveal a meticulously designed kitchen, a welcoming hallway, and a capacious lounge/diner, providing an inviting space for relaxation and entertainment.