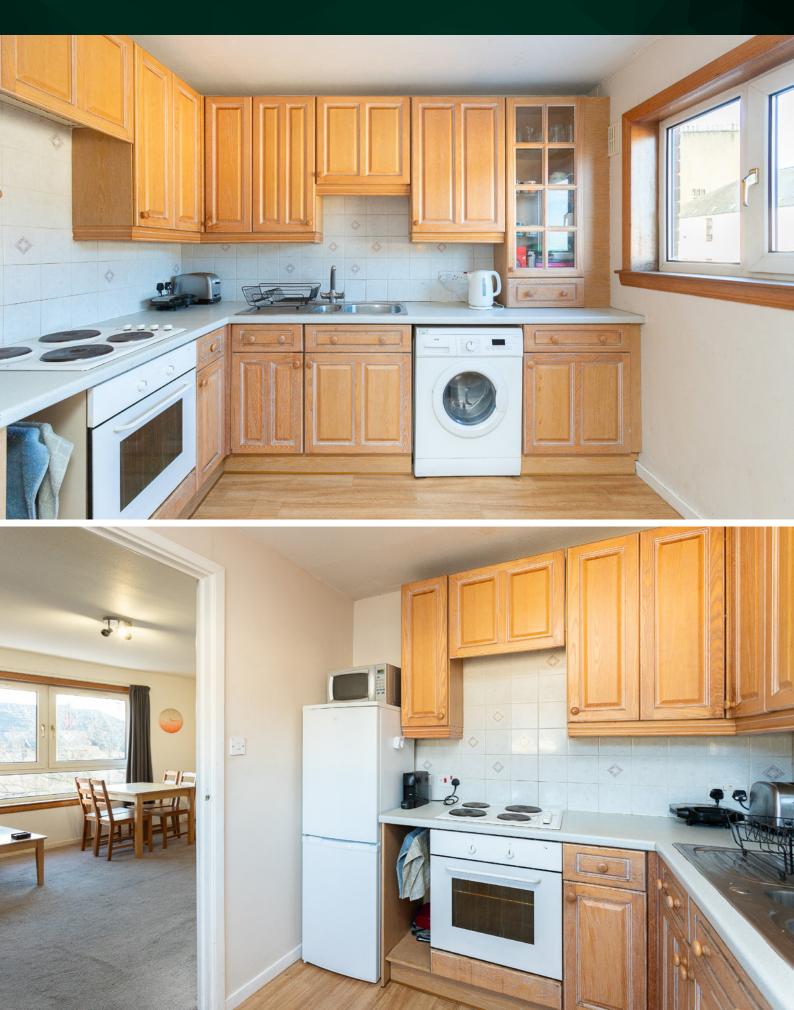

#### THE LOUNGE/DINER

Upon stepping inside, the ground floor unfolds to reveal a meticulously designed kitchen, a welcoming hallway, and a capacious lounge/diner, providing an inviting space for relaxation and entertainment.

# THE KITCHEN

For those seeking a breath of fresh air, a communal garden beckons, providing an ideal setting for leisurely strolls or quiet moments of reflection. Parking is a breeze with off-street spaces available on a first-come, first-served basis, enhancing the practicality of daily life.