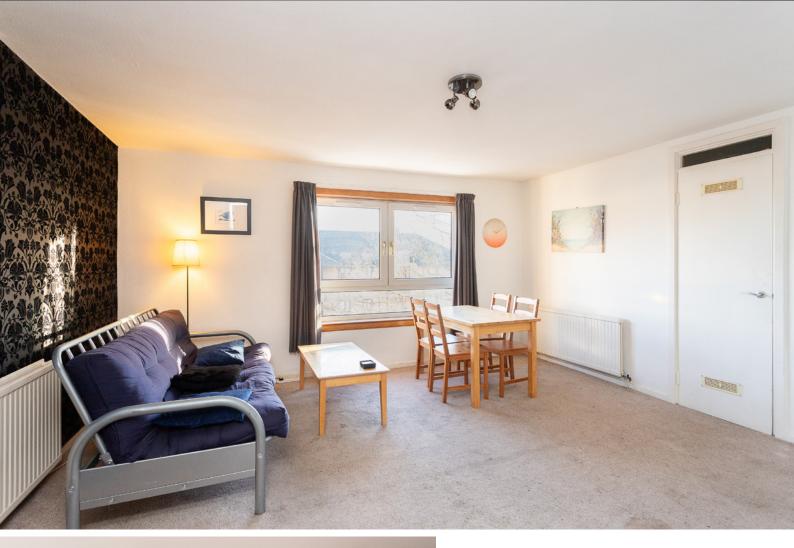

#### THE LOUNGE/DINER

Upon stepping inside, the ground floor unfolds to reveal a meticulously designed kitchen, a welcoming hallway, and a capacious lounge/diner, providing an inviting space for relaxation and entertainment.