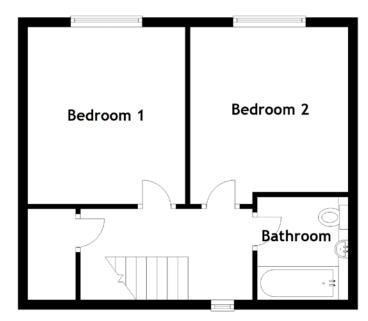

Ascend the staircase to the upper level, where the two double bedrooms await, exuding a sense of comfort and tranquillity. The adjacent family 3-piece bathroom completes this retreat, offering both convenience and elegance.

### FLOOR PLAN, DIMENSIONS & MAP

Approximate Dimensions (Taken from the widest point)

Lounge/Diner Kitchen Bathroom Bedroom 1 Bedroom 2 4.70m (15'5") x 4.20m (13'9") 2.90m (9'6") x 2.40m (7'10") 2.10m (6'11") x 1.90m (6'3") 3.70m (12'2") x 3.30m (10'10") 3.45m (11'4") x 3.20m (10'6")

Gross internal floor area (m<sup>2</sup>): 76m<sup>2</sup> EPC Rating: D

Extras: Floor coverings, fitted appliances and light fittings are included in the sale.