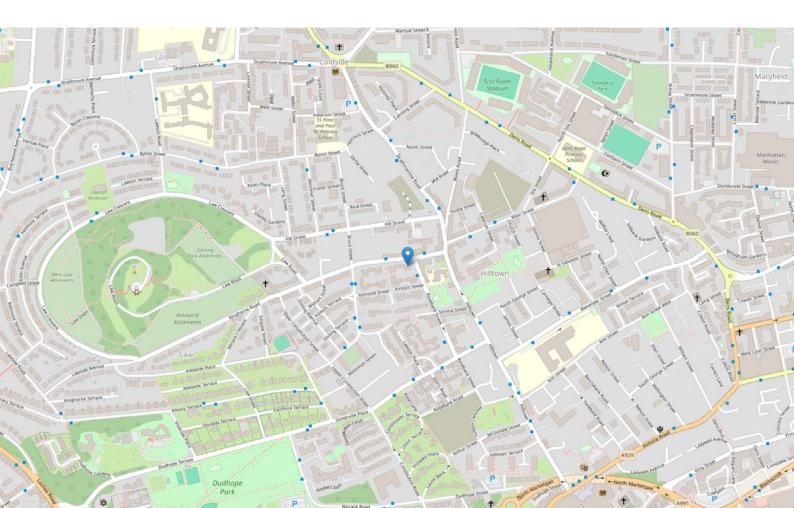

### FLOOR PLAN, DIMENSIONS & MAP

Approximate Dimensions (Taken from the widest point)

Lounge/Diner Kitchen Bathroom Bedroom 1 Bedroom 2 4.70m (15'5") x 4.20m (13'9") 2.90m (9'6") x 2.40m (7'10") 2.10m (6'11") x 1.90m (6'3") 3.70m (12'2") x 3.30m (10'10") 3.45m (11'4") x 3.20m (10'6")