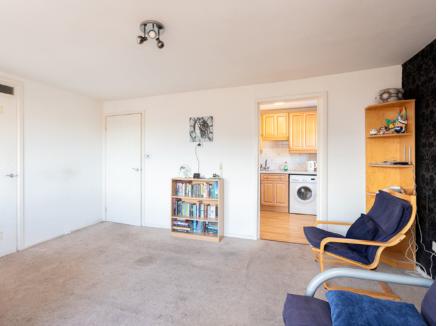

#### THE LOUNGE/DINER

Upon stepping inside, the ground floor unfolds to reveal a meticulously designed kitchen, a welcoming hallway, and a capacious lounge/diner, providing an inviting space for relaxation and entertainment.

# THE KITCHEN

For those seeking a breath of fresh air, a communal garden beckons, providing an ideal setting for leisurely strolls or quiet moments of reflection. Parking is a breeze with off-street spaces available on a first-come, first-served basis, enhancing the practicality of daily life.