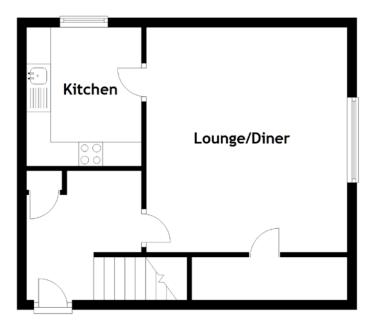

#### THE LOUNGE/DINER

Upon stepping inside, the ground floor unfolds to reveal a meticulously designed kitchen, a welcoming hallway, and a capacious lounge/diner, providing an inviting space for relaxation and entertainment.

### FLOOR PLAN, DIMENSIONS & MAP

Approximate Dimensions (Taken from the widest point)

Lounge/Diner Kitchen Bathroom Bedroom 1 Bedroom 2 4.70m (15'5") x 4.20m (13'9") 2.90m (9'6") x 2.40m (7'10") 2.10m (6'11") x 1.90m (6'3") 3.70m (12'2") x 3.30m (10'10") 3.45m (11'4") x 3.20m (10'6")

Gross internal floor area (m<sup>2</sup>): 76m<sup>2</sup> EPC Rating: D

Extras: Floor coverings, fitted appliances and light fittings are included in the sale.