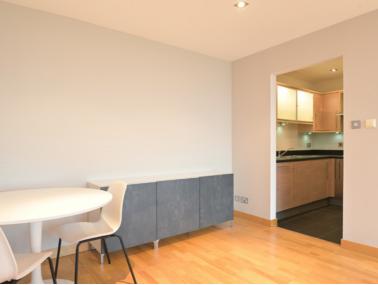

Inside, the property comprises of a spacious living which features excellent views of Edinburgh and is flooded with natural light from the wall-to-wall windows with access to the generous balcony, which overlooks Edinburgh's skyline.

The fully equipped kitchen is accessed from the living/dining room. The kitchen is ample and fitted with hob, fan oven, washing machine, dishwasher and fridge freezer.

The property benefits from two double bedrooms which both benefit from integrated storage and access to the second balcony.