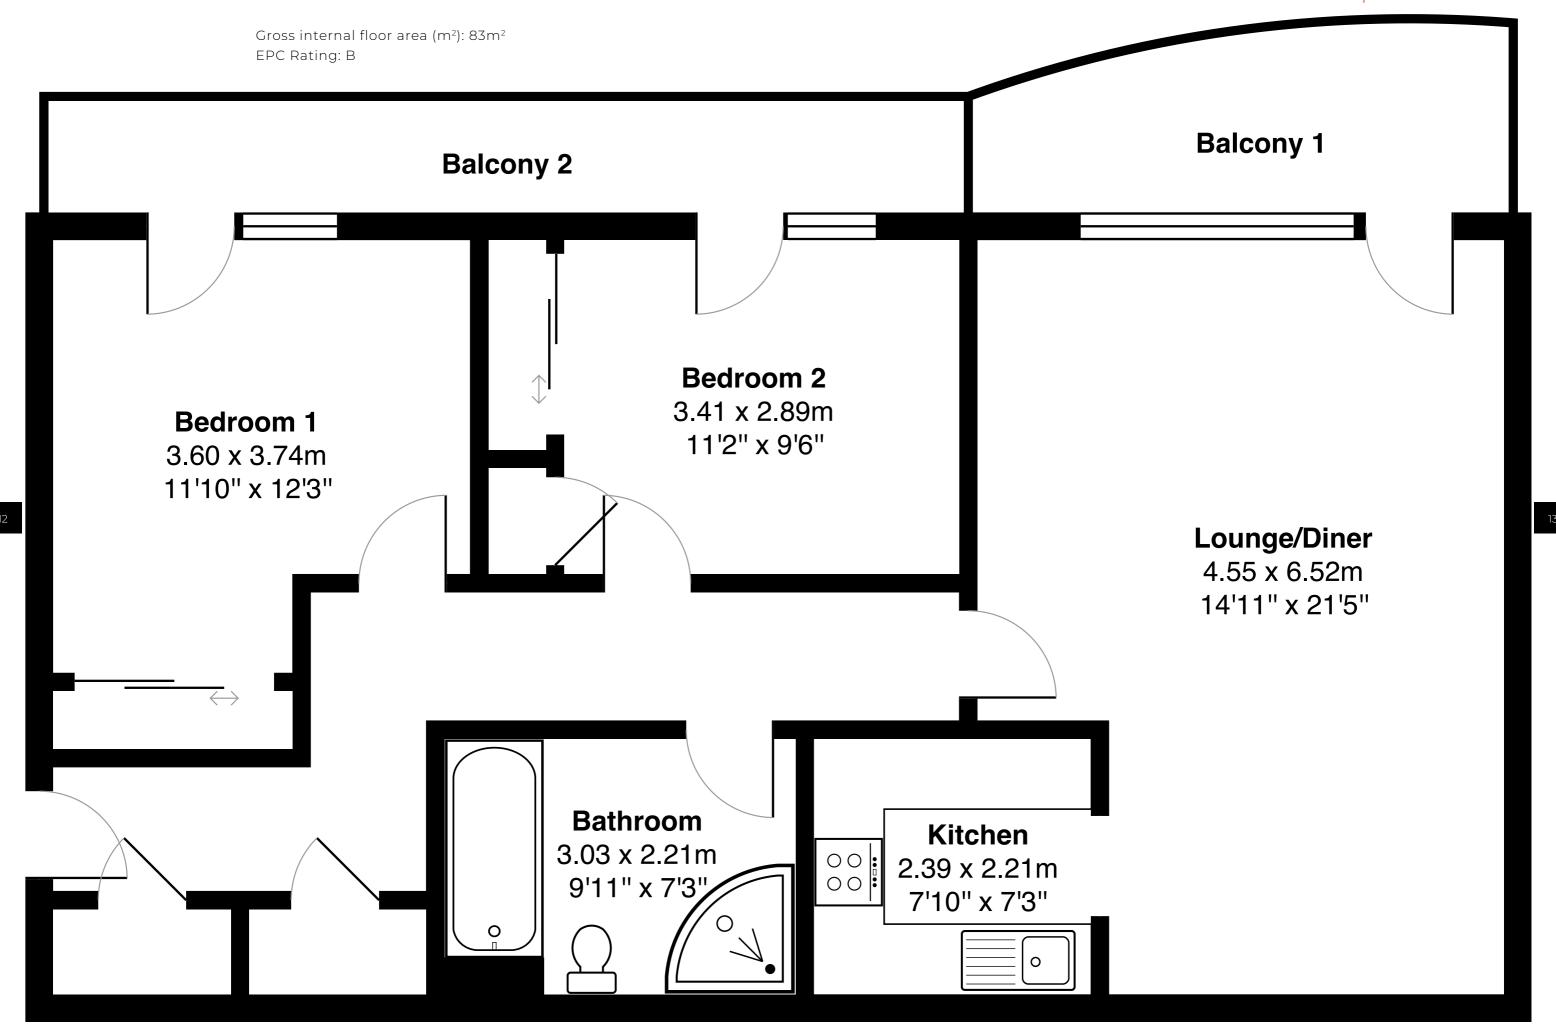

Inside, the property comprises of a spacious living which features excellent views of Edinburgh and is flooded with natural light from the wall-to-wall windows with access to the generous balcony, which overlooks Edinburgh's skyline.

The fully equipped kitchen is accessed from the living/dining room. The kitchen is ample and fitted with hob, fan oven, washing machine, dishwasher and fridge freezer.

The property benefits from two double bedrooms which both benefit from integrated storage and access to the second balcony.

There is one modern fourpiece bathroom suite with a separate shower. Excellent use of space and has been well maintained.

In addition to this, the property includes underground car parking, free on-street parking, gas central heating and modern double-glazed windows, making for a cosy, costeffective home, year-round.