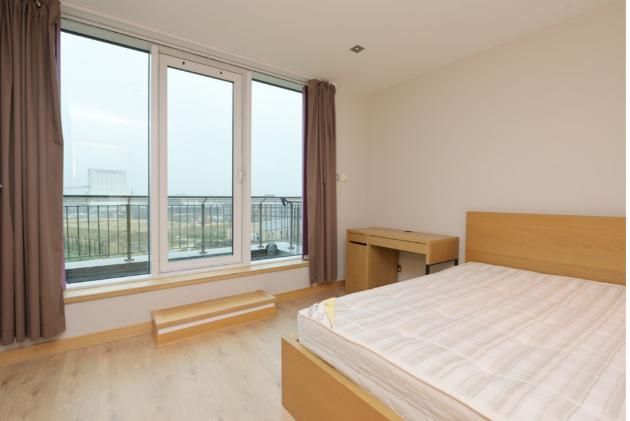

The fully equipped kitchen is accessed from the living/dining room. The kitchen is ample and fitted with hob, fan oven, washing machine, dishwasher and fridge freezer.

The property benefits from two double bedrooms which both benefit from integrated storage and access to the second balcony.