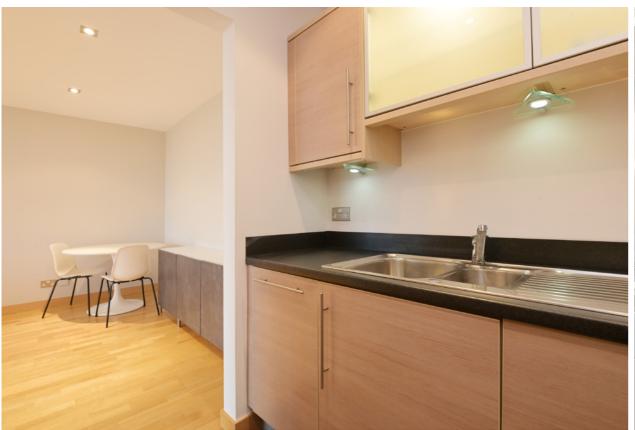

Inside, the property comprises of a spacious living which features excellent views of Edinburgh and is flooded with natural light from the wall-to-wall windows with access to the generous balcony, which overlooks Edinburgh's skyline.

The fully equipped kitchen is accessed from the living/dining room. The kitchen is ample and fitted with hob, fan oven, washing machine, dishwasher and fridge freezer.

The property benefits from two double bedrooms which both benefit from integrated storage and access to the second balcony.