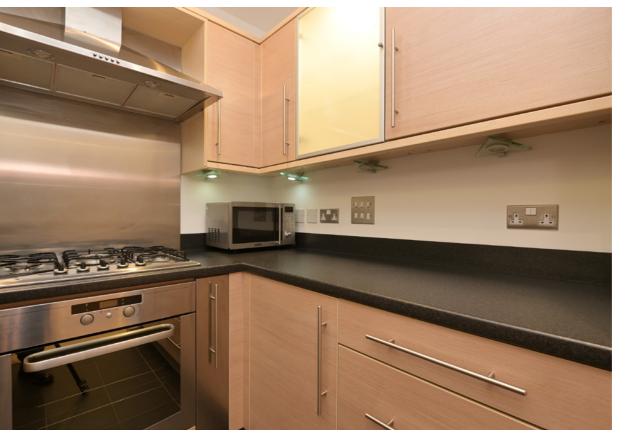

The fully equipped kitchen is accessed from the living/dining room. The kitchen is ample and fitted with hob, fan oven, washing machine, dishwasher and fridge freezer.

The property benefits from two double bedrooms which both benefit from integrated storage and access to the second balcony.