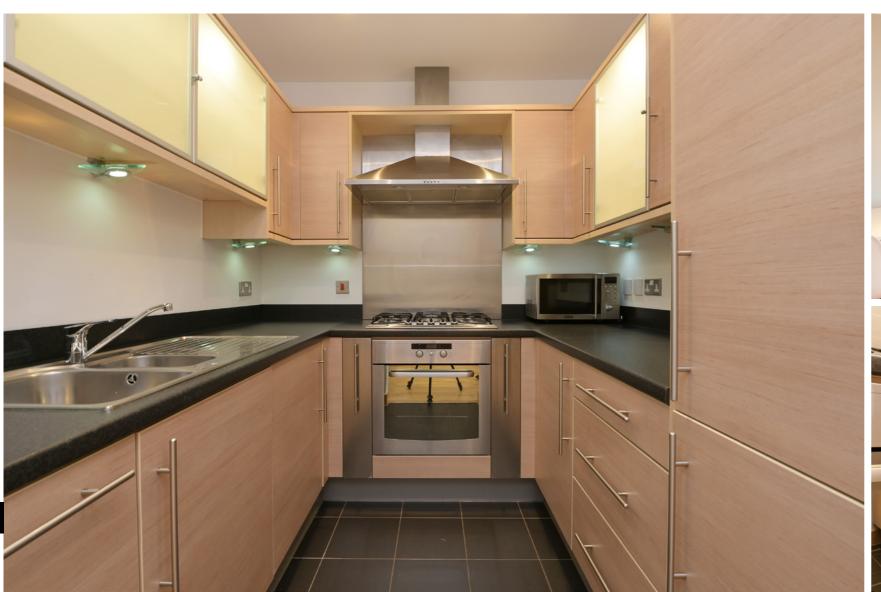

The fully equipped kitchen is accessed from the living/dining room. The kitchen is ample and fitted with hob, fan oven, washing machine, dishwasher and fridge freezer.

The property benefits from two double bedrooms which both benefit from integrated storage and access to the second balcony.