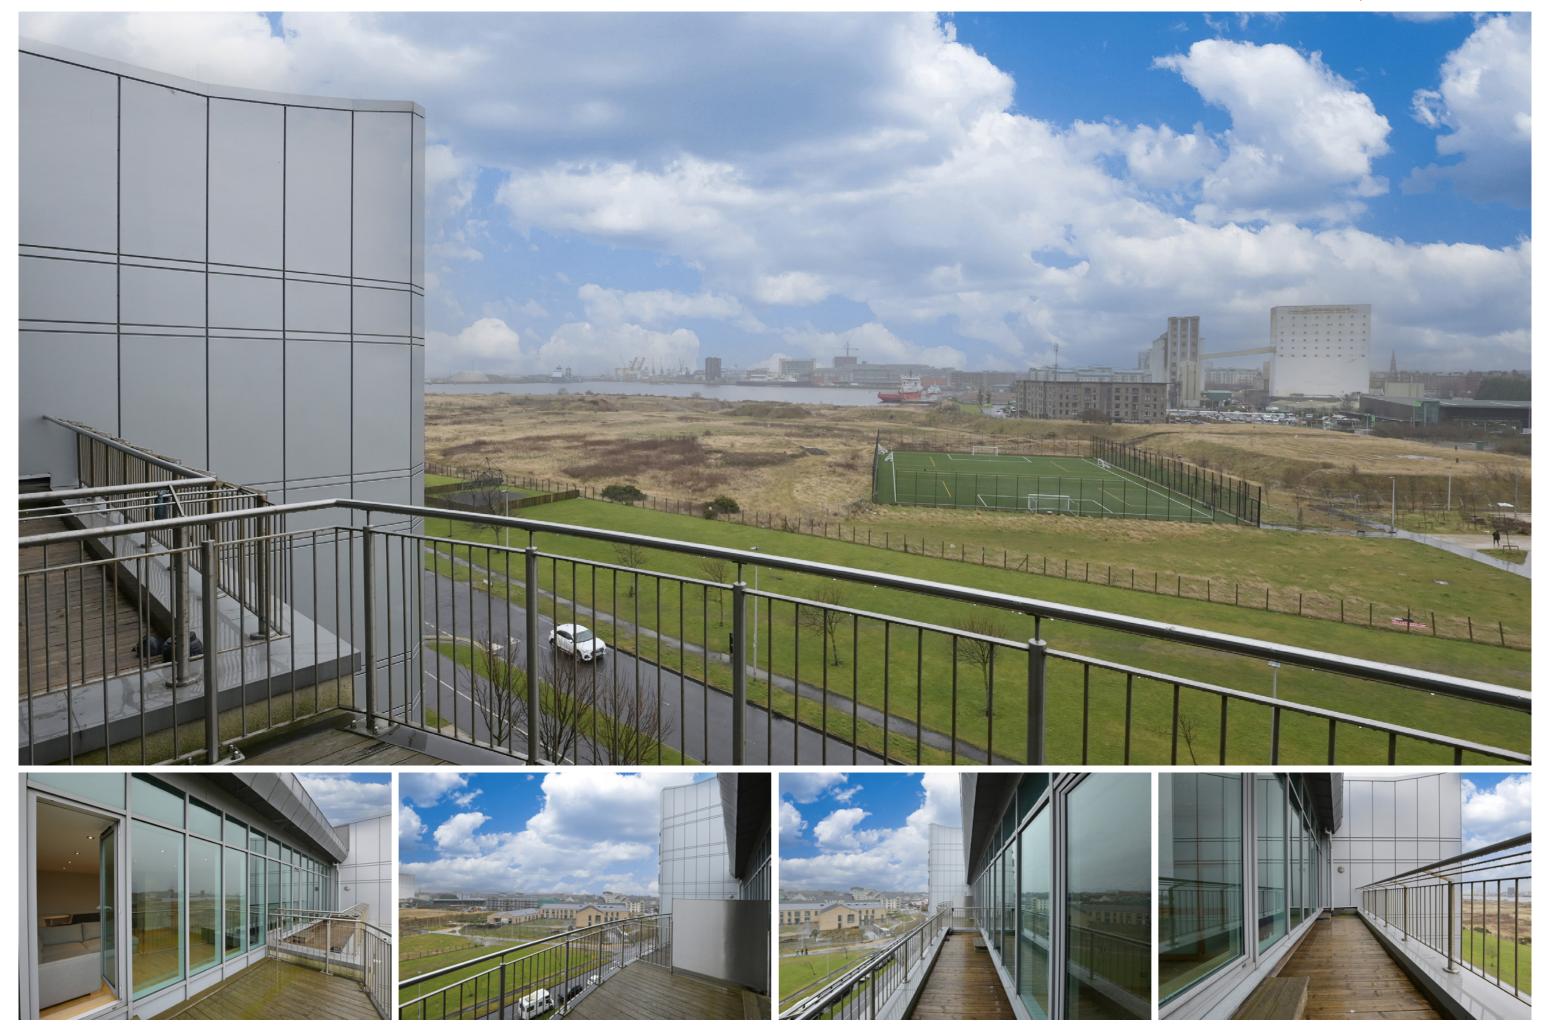

Inside, the property comprises of a spacious living which features excellent views of Edinburgh and is flooded with natural light from the wall-to-wall windows with access to the generous balcony, which overlooks Edinburgh's skyline.

The fully equipped kitchen is accessed from the living/dining room. The kitchen is ample and fitted with hob, fan oven, washing machine, dishwasher and fridge freezer.

The property benefits from two double bedrooms which both benefit from integrated storage and access to the second balcony.