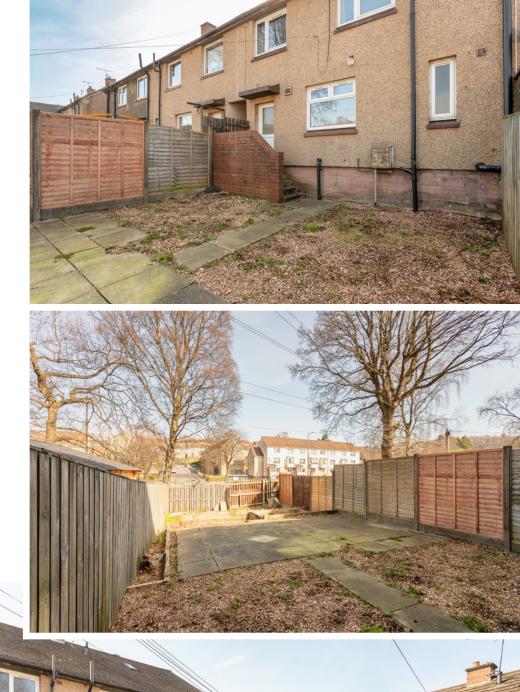

## Bedroom 3

Gross internal floor area (m<sup>2</sup>): 90m<sup>2</sup> EPC Rating: C

Externally, the front garden has been designed for low maintenance, featuring decorative stone chips and a slabbed area providing convenient off-road parking. The enclosed rear garden includes a combination of stone chips and a paved patio area, offering a private outdoor retreat.