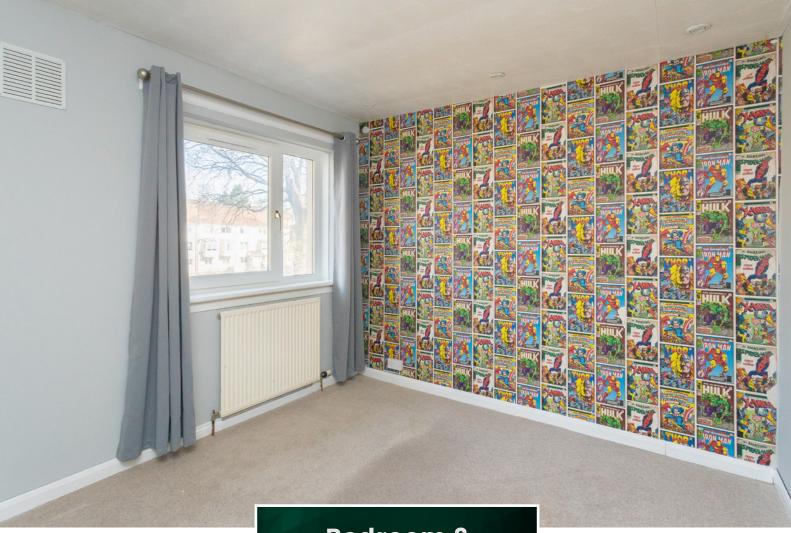

## Bedroom 3

Gross internal floor area (m<sup>2</sup>): 90m<sup>2</sup> EPC Rating: C

Externally, the front garden has been designed for low maintenance, featuring decorative stone chips and a slabbed area providing convenient off-road parking. The enclosed rear garden includes a combination of stone chips and a paved patio area, offering a private outdoor retreat.