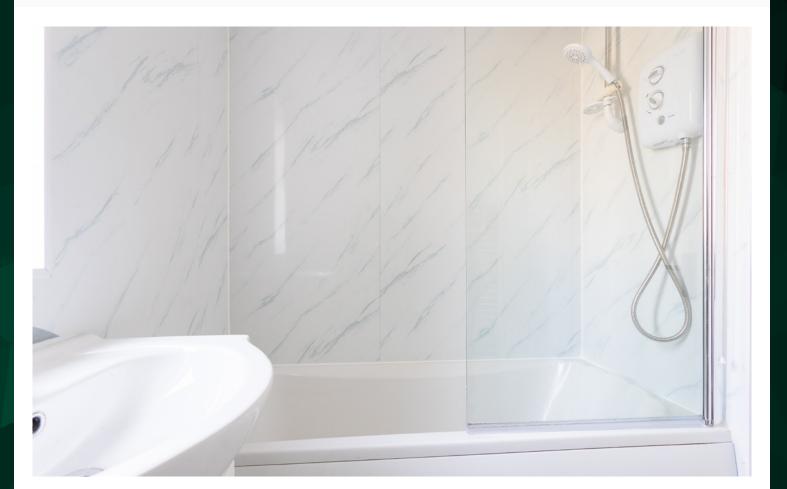

The family bathroom features a sleek white three-piece suite with a shower over the bath, fully wet-walled walls for ease of maintenance, and stylish tiled flooring. A staircase, illuminated by a large mid-landing window, leads to the upper floor, flooding the space with natural light.