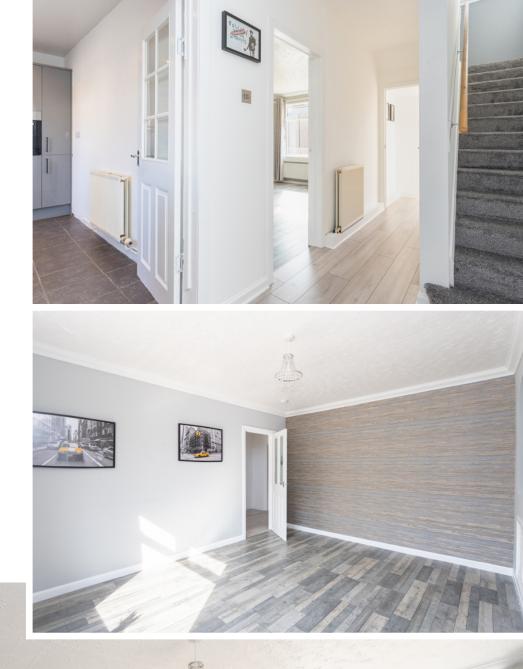

Upon entering, the welcoming hallway benefits from a handy storage cupboard and leads to a bright and spacious lounge, providing a flexible layout to accommodate various furniture configurations.

È

1 13

The family bathroom features a sleek white three-piece suite with a shower over the bath, fully wet-walled walls for ease of maintenance, and stylish tiled flooring. A staircase, illuminated by a large mid-landing window, leads to the upper floor, flooding the space with natural light.

Upstairs, the property boasts three well-proportioned double bedrooms, each offering excellent space and versatility. A large storage cupboard is also available in the upper hallway, providing additional practicality.