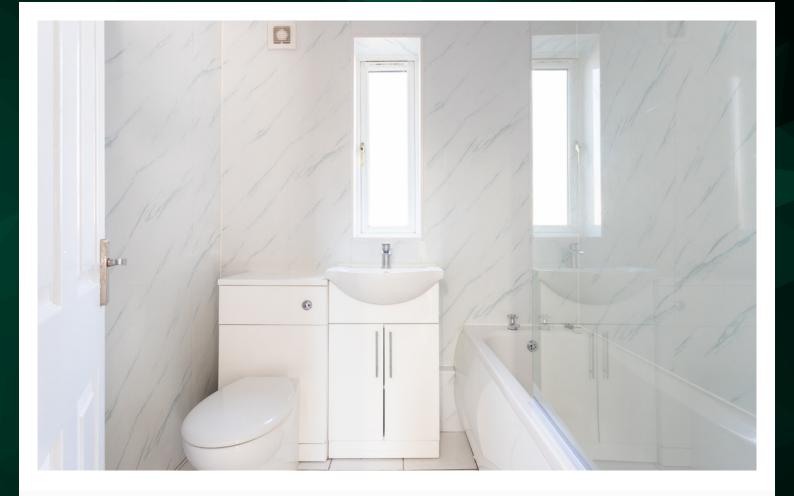

The family bathroom features a sleek white three-piece suite with a shower over the bath, fully wet-walled walls for ease of maintenance, and stylish tiled flooring. A staircase, illuminated by a large mid-landing window, leads to the upper floor, flooding the space with natural light.