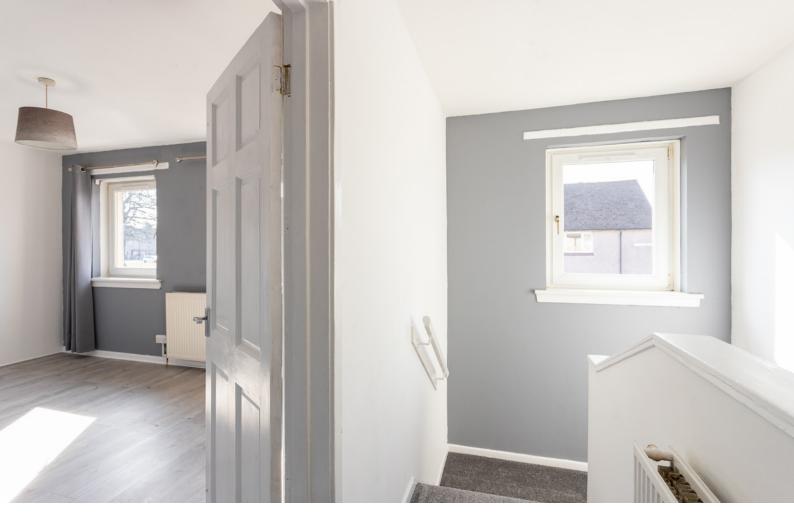

The family bathroom features a sleek white three-piece suite with a shower over the bath, fully wet-walled walls for ease of maintenance, and stylish tiled flooring. A staircase, illuminated by a large mid-landing window, leads to the upper floor, flooding the space with natural light.

Upstairs, the property boasts three well-proportioned double bedrooms, each offering excellent space and versatility. A large storage cupboard is also available in the upper hallway, providing additional practicality.