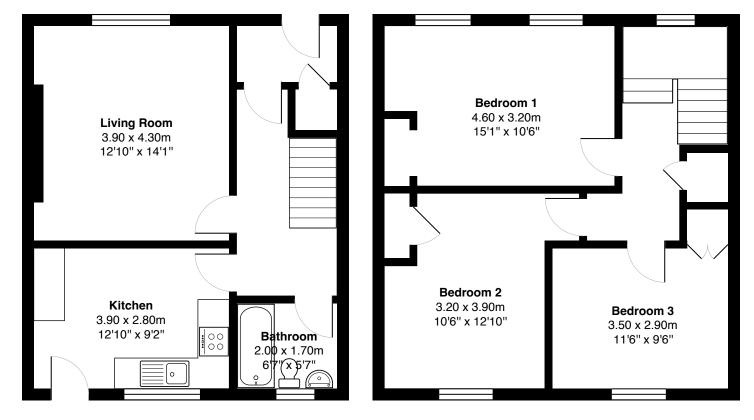

## Bedroom 3

Gross internal floor area (m<sup>2</sup>): 90m<sup>2</sup> EPC Rating: C

Externally, the front garden has been designed for low maintenance, featuring decorative stone chips and a slabbed area providing convenient off-road parking. The enclosed rear garden includes a combination of stone chips and a paved patio area, offering a private outdoor retreat.