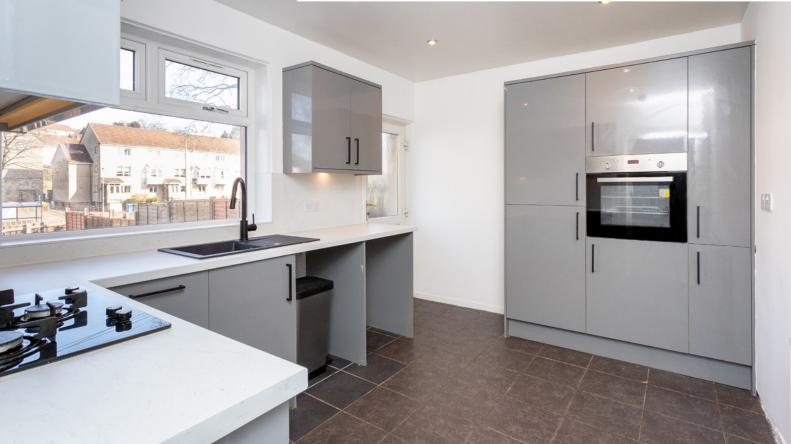

VE

The modern fitted kitchen is well-equipped with a range of floor and wall-mounted units, integrated appliances including a fridge/freezer, dishwasher, oven, hob, and cooker hood, and offers ample space for a dining table and chairs. From here, there is direct access to the enclosed rear garden, creating an ideal space for entertaining or everyday family life.