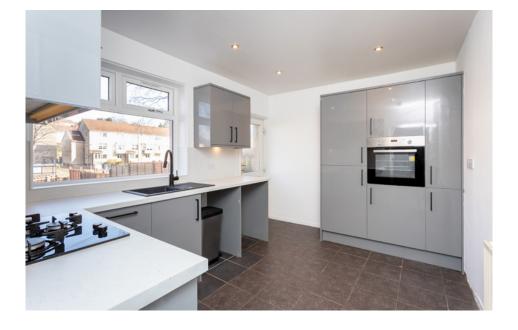

VE

The modern fitted kitchen is well-equipped with a range of floor and wall-mounted units, integrated appliances including a fridge/freezer, dishwasher, oven, hob, and cooker hood, and offers ample space for a dining table and chairs. From here, there is direct access to the enclosed rear garden, creating an ideal space for entertaining or everyday family life.