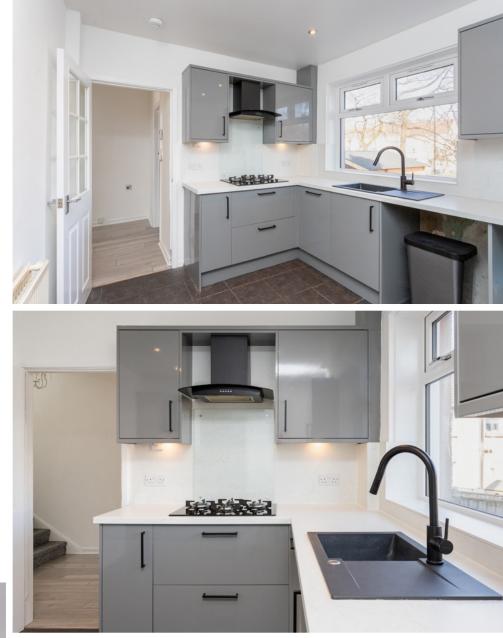

VE

The modern fitted kitchen is well-equipped with a range of floor and wall-mounted units, integrated appliances including a fridge/freezer, dishwasher, oven, hob, and cooker hood, and offers ample space for a dining table and chairs. From here, there is direct access to the enclosed rear garden, creating an ideal space for entertaining or everyday family life.