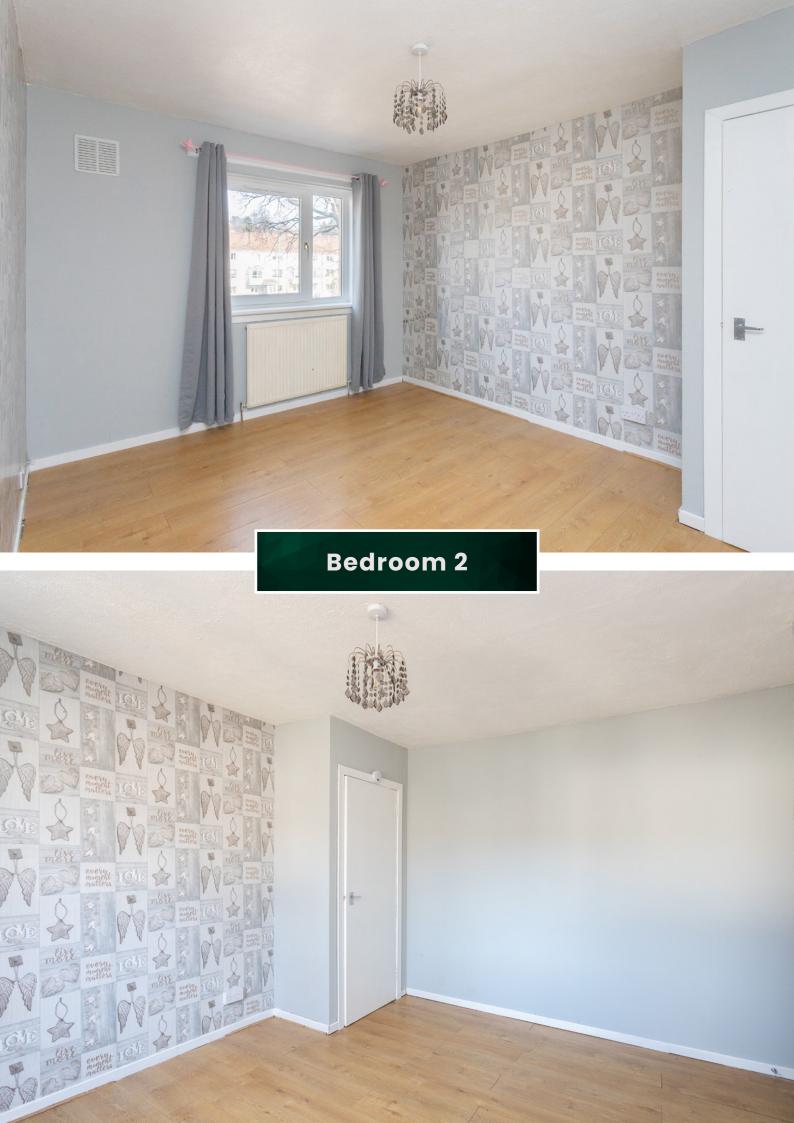

Upstairs, the property boasts three well-proportioned double bedrooms, each offering excellent space and versatility. A large storage cupboard is also available in the upper hallway, providing additional practicality.

Further benefits include gas central heating and double glazing, ensuring warmth and energy efficiency. All floor coverings, light fittings, curtain poles, and curtains are included in the sale.