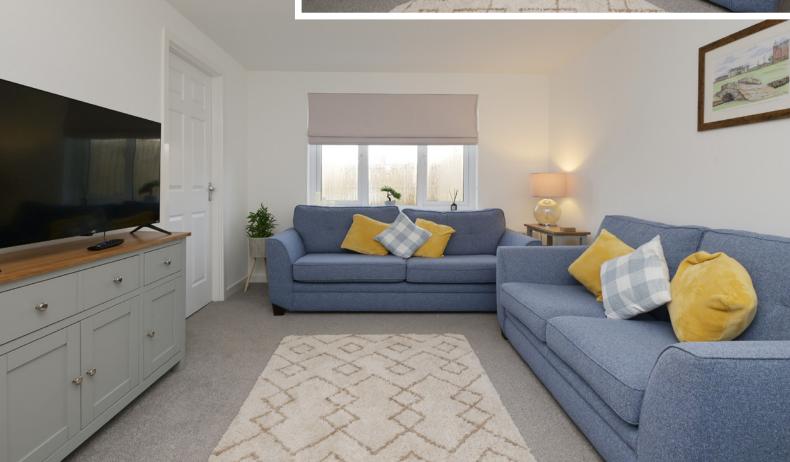

The entrance to the property is through a double-glazed front door into the hallway which leads to the living room. The spacious living room is pleasantly located to the rear with a French doors leading out to the rear garden.