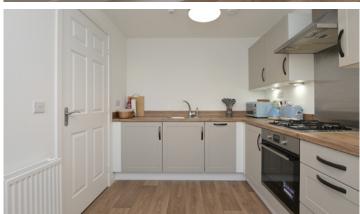

The kitchen/diner is a good size and offers a good range of stylish floor and wall-mounted units with integrated appliances and access leading to a fully enclosed garden that is both animal and child-friendly, also on this level is a handy WC.