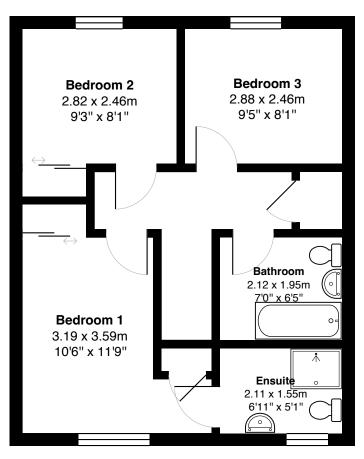

The first floor is reached by a staircase and gives access to the family bathroom with a white three-piece suite. There are three spacious good-sized bedrooms on this level with views across the country. The master bedroom offers a stylish en-suite. This completes the accommodation on offer.