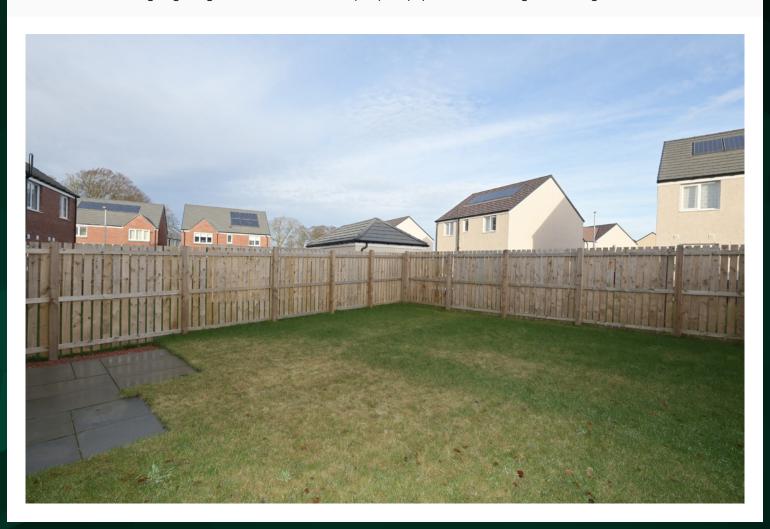

Gross internal floor area (m²): 76m²

EPC Rating: B

The property further benefits from double glazing, gas central heating and a driveway leading to the single garage. To the rear of the property, you will find a generous garden.