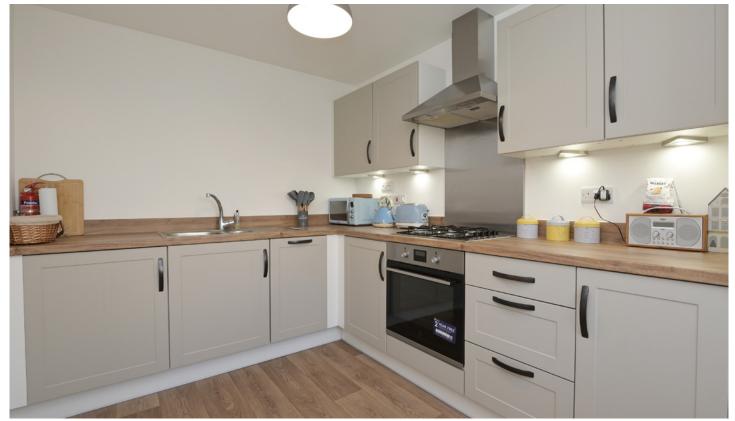

The kitchen/diner is a good size and offers a good range of stylish floor and wall-mounted units with integrated appliances and access leading to a fully enclosed garden that is both animal and child-friendly, also on this level is a handy WC.