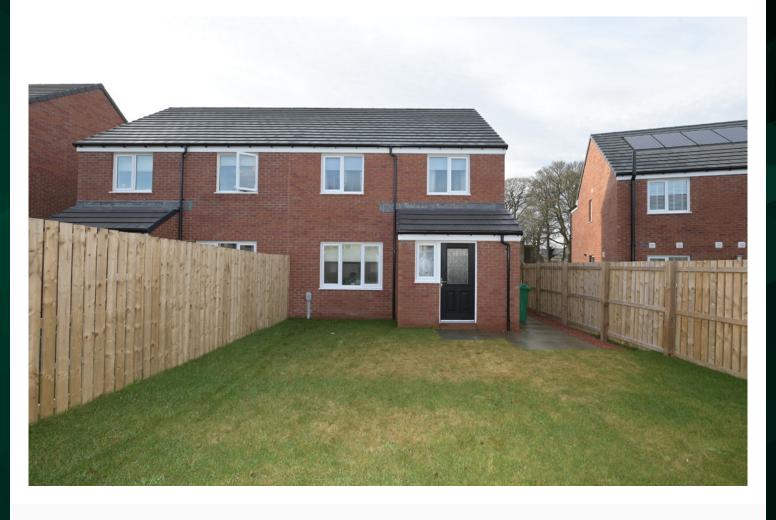

## 5 Seggie Square

GUARDBRIDGE, ST. ANDREWS, FIFE, KY16 OFJ

WONDERFUL THREE BEDROOM HOME WITH GARAGE IN A QUIET RESIDENTIAL LOCATION

www.mcewanfraserlegal.co.uk

info@mcewanfraserlegal.co.uk

McEwan Fraser Legal is delighted to present this wonderful threebedroom semi-detached home in a popular residential location.

Gross internal floor area (m²): 76m²

EPC Rating: B

The property further benefits from double glazing, gas central heating and a driveway leading to the single garage. To the rear of the property, you will find a generous garden.