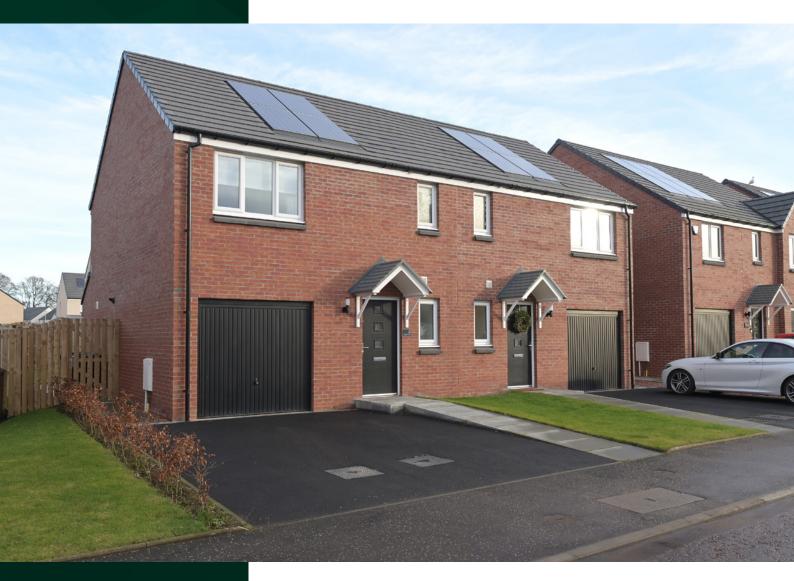

## 5 Seggie Square

GUARDBRIDGE, ST. ANDREWS, FIFE, KY16 OFJ

WONDERFUL THREE BEDROOM HOME WITH GARAGE IN A QUIET RESIDENTIAL LOCATION

www.mcewanfraserlegal.co.uk

info@mcewanfraserlegal.co.uk

McEwan Fraser Legal is delighted to present this wonderful threebedroom semi-detached home in a popular residential location.

Gross internal floor area (m²): 76m²

EPC Rating: B

The property further benefits from double glazing, gas central heating and a driveway leading to the single garage. To the rear of the property, you will find a generous garden.