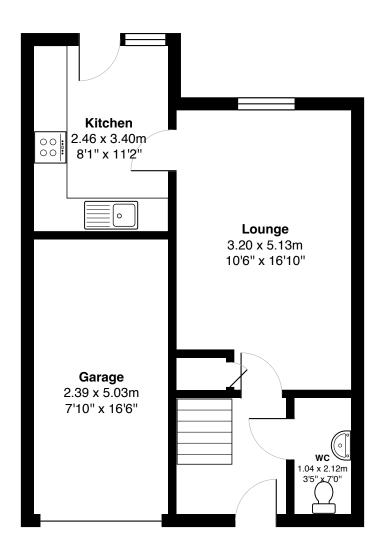

The entrance to the property is through a double-glazed front door into the hallway which leads to the living room. The spacious living room is pleasantly located to the rear with a French doors leading out to the rear garden.

The kitchen/diner is a good size and offers a good range of stylish floor and wall-mounted units with integrated appliances and access leading to a fully enclosed garden that is both animal and child-friendly, also on this level is a handy WC.

Gross internal floor area (m²): 76m²

EPC Rating: B

The property further benefits from double glazing, gas central heating and a driveway leading to the single garage. To the rear of the property, you will find a generous garden.