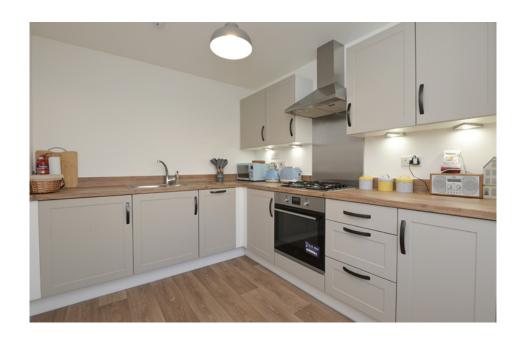

The kitchen/diner is a good size and offers a good range of stylish floor and wall-mounted units with integrated appliances and access leading to a fully enclosed garden that is both animal and child-friendly, also on this level is a handy WC.