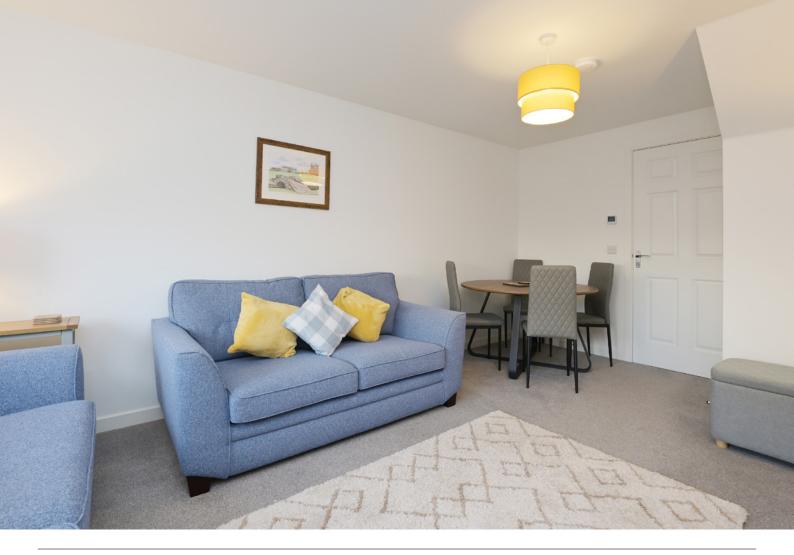

The entrance to the property is through a double-glazed front door into the hallway which leads to the living room. The spacious living room is pleasantly located to the rear with a French doors leading out to the rear garden.