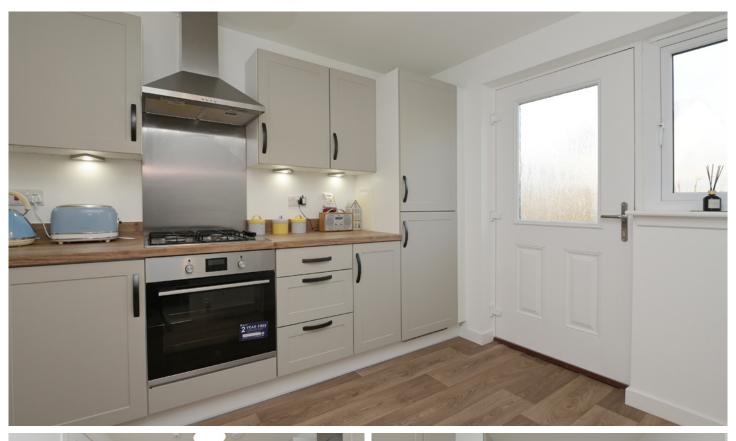

The kitchen/diner is a good size and offers a good range of stylish floor and wall-mounted units with integrated appliances and access leading to a fully enclosed garden that is both animal and child-friendly, also on this level is a handy WC.