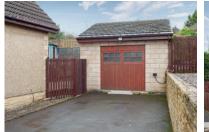

### BEDROOM 4

Outside, the private rear garden is beautifully maintained, offering a raised deck, perfect for outdoor dining or relaxing in the warmer months. The front of the property is equally well-presented, with a spacious driveway providing ample parking.