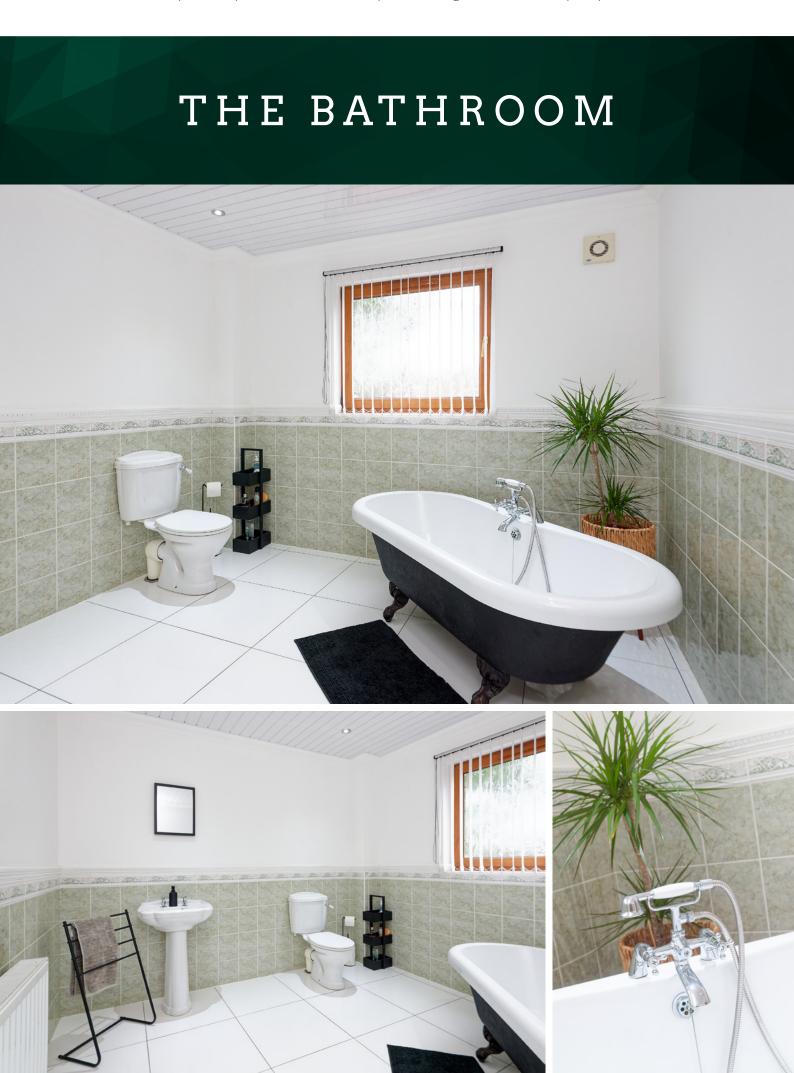

Upstairs, the landing area is spacious and well-lit, featuring elegant décor that complements the rest of the home. Thoughtfully designed, it leads to a three-piece family shower room as well as each of the bedrooms with a natural flow, creating a warm and welcoming atmosphere. The four generously sized bedrooms offer a sense of space and tranquillity. The master bedroom benefits from an en-suite bathroom, complete with a walk-in shower, a modern vanity unit, and a skylight that floods the space with natural light. The additional bedrooms are well-proportioned and finished to a high standard, providing flexibility for growing families or those in need of a home office.