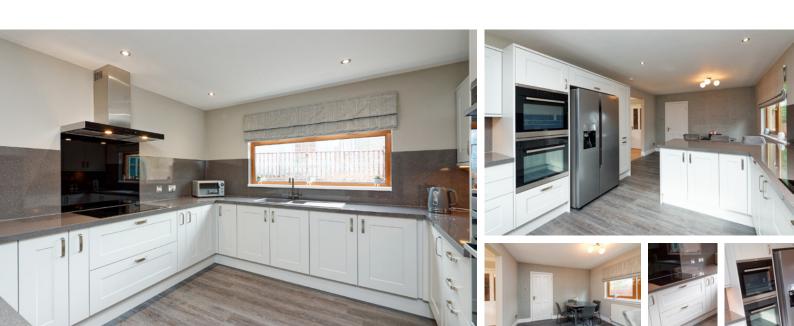

#### THE KITCHEN/DINER

The heart of the home is the impressive kitchen diner, designed with sleek dove grey cabinetry, worktops, and integrated oven and hob. A central island with bar seating offers a sociable space for casual dining, while the adjoining dining area provides a comfortable setting for family meals. The layout is both functional and elegant, making it perfect for entertaining.