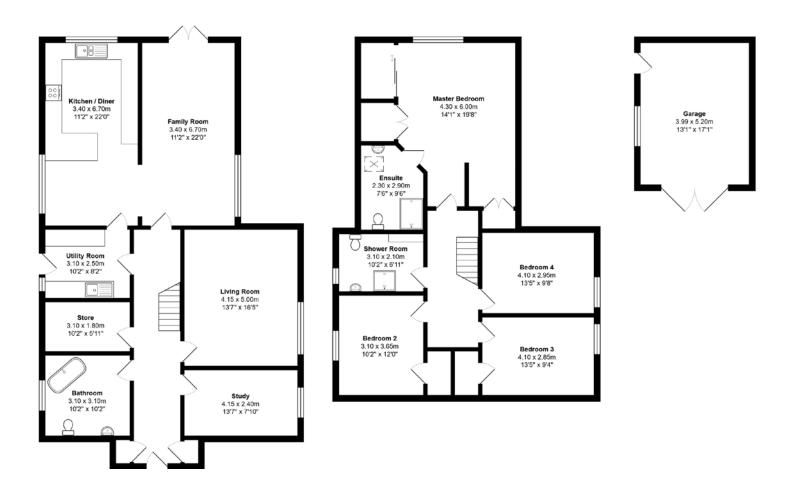

#### FLOOR PLAN, DIMENSIONS & MAP

Approximate Dimensions (Taken from the widest point)

Gross internal floor area (m<sup>2</sup>): 205m<sup>2</sup> | EPC Rating: C