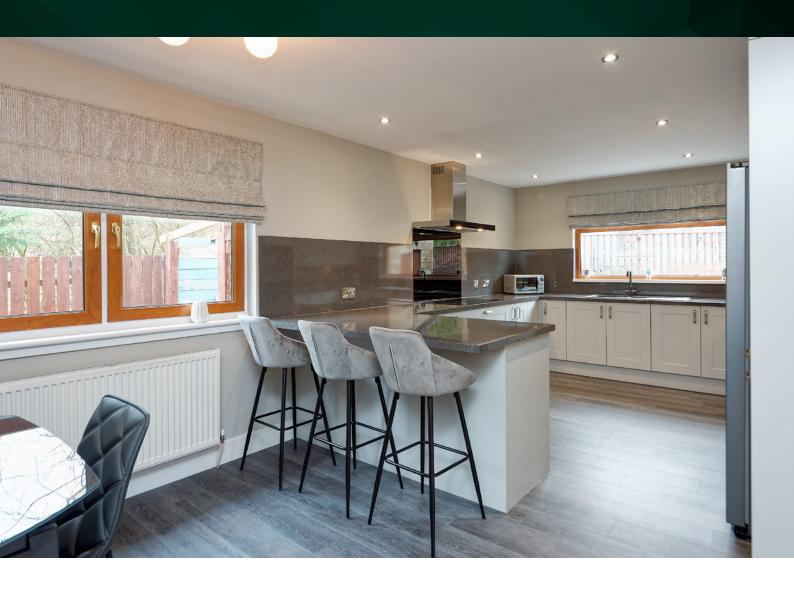

#### THE KITCHEN/DINER

The heart of the home is the impressive kitchen diner, designed with sleek dove grey cabinetry, worktops, and integrated oven and hob. A central island with bar seating offers a sociable space for casual dining, while the adjoining dining area provides a comfortable setting for family meals. The layout is both functional and elegant, making it perfect for entertaining.