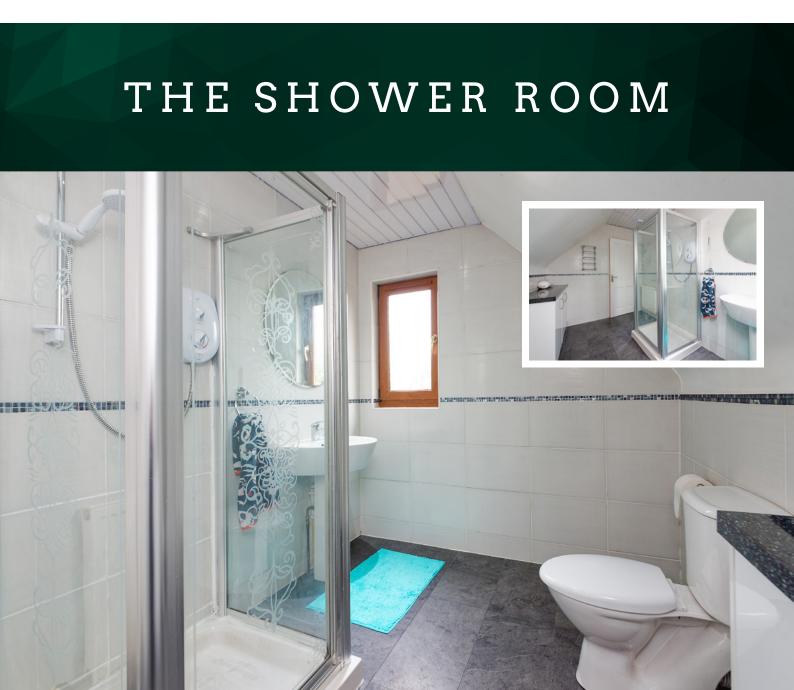

Upstairs, the landing area is spacious and well-lit, featuring elegant décor that complements the rest of the home. Thoughtfully designed, it leads to a three-piece family shower room as well as each of the bedrooms with a natural flow, creating a warm and welcoming atmosphere. The four generously sized bedrooms offer a sense of space and tranquillity. The master bedroom benefits from an en-suite bathroom, complete with a walk-in shower, a modern vanity unit, and a skylight that floods the space with natural light. The additional bedrooms are well-proportioned and finished to a high standard, providing flexibility for growing families or those in need of a home office.