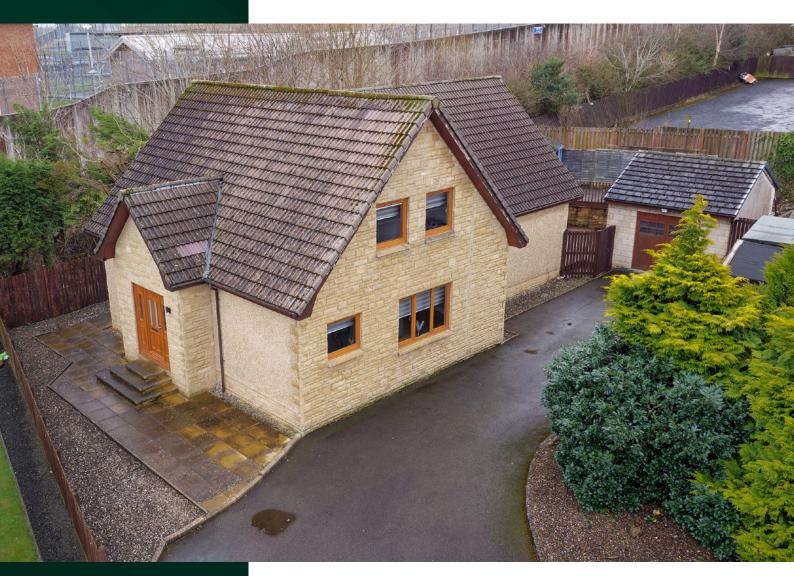

#### Lanacview

REDDING ROAD, REDDINGMUIRHEAD, FALKIRK, FK2 ODP

Beautifully presented four-bedroom detached family home offering spacious living, stylish interiors, with garage and driveway

www.mcewanfraserlegal.co.uk

info@mcewanfraserlegal.co.uk

McEwan Fraser Legal is delighted to present Lanacview Redding Road to the market. This stunning four-bedroom detached family home offers a perfect blend of modern style, comfort, and practicality. Situated in a sought-after residential area, it provides an ideal setting for families looking for spacious and beautifully designed living spaces.