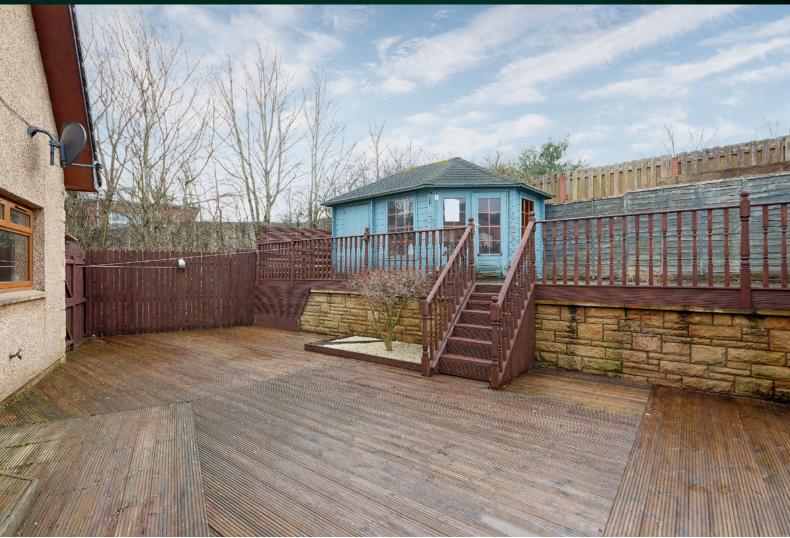

### BEDROOM 4

Outside, the private rear garden is beautifully maintained, offering a raised deck, perfect for outdoor dining or relaxing in the warmer months. The front of the property is equally well-presented, with a spacious driveway providing ample parking.