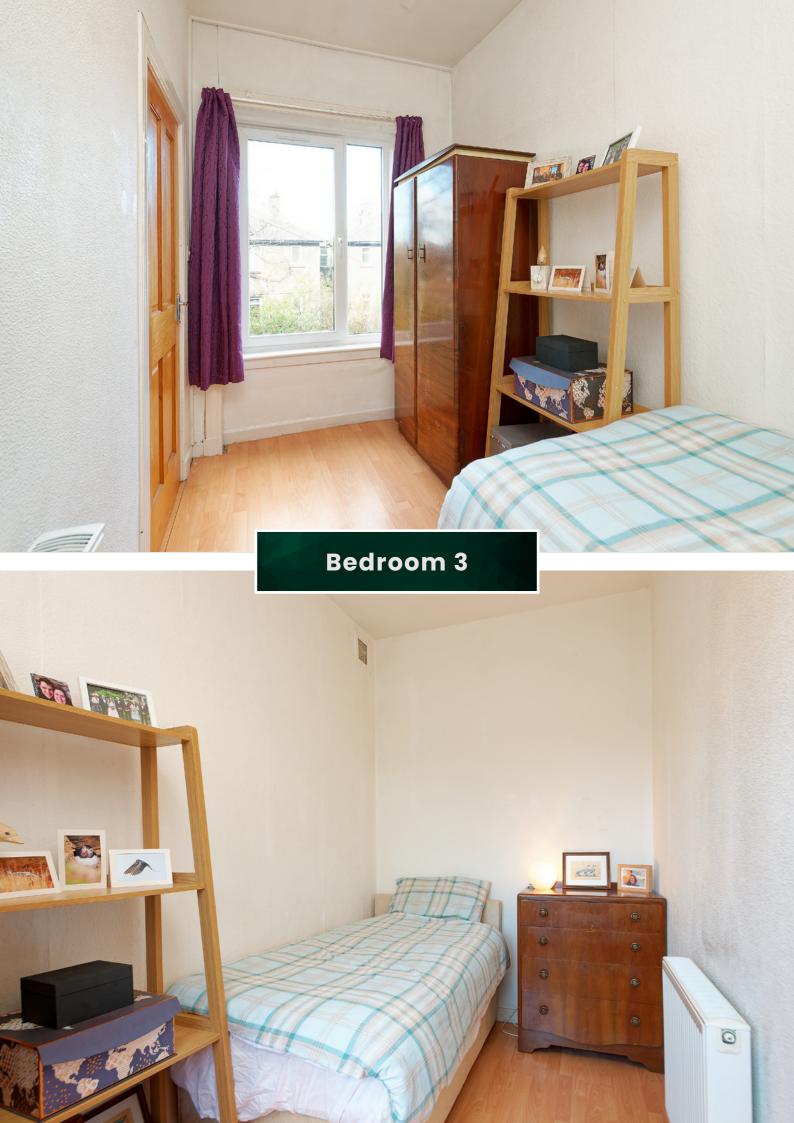

The flat comprises three bedrooms, ranging in size from the large master bedroom to a single bedroom accessed from the lounge. The modern family bathroom is fully tiled and fitted with a three-piece shower suite, including a shower over the bath.