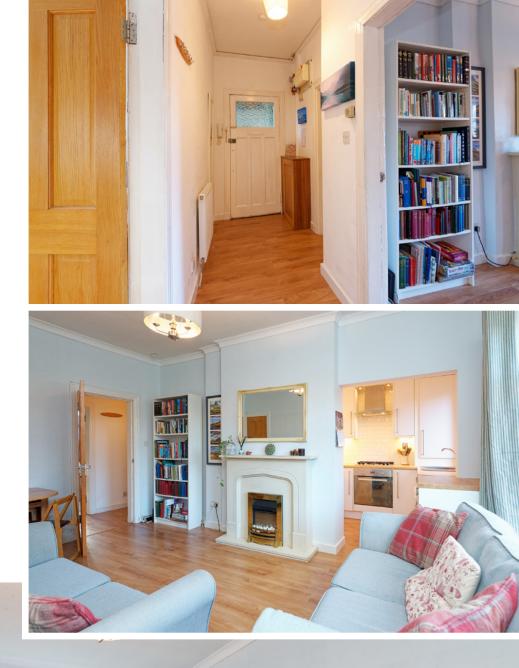

Inside, the property features a bright and spacious living area fitted with an electric fireplace. Its generous proportions offer multiple options for arranging free-standing furniture. The fully equipped kitchen, accessible from the lounge area, includes a gas hob, fan oven, dishwasher, and freestanding white goods.