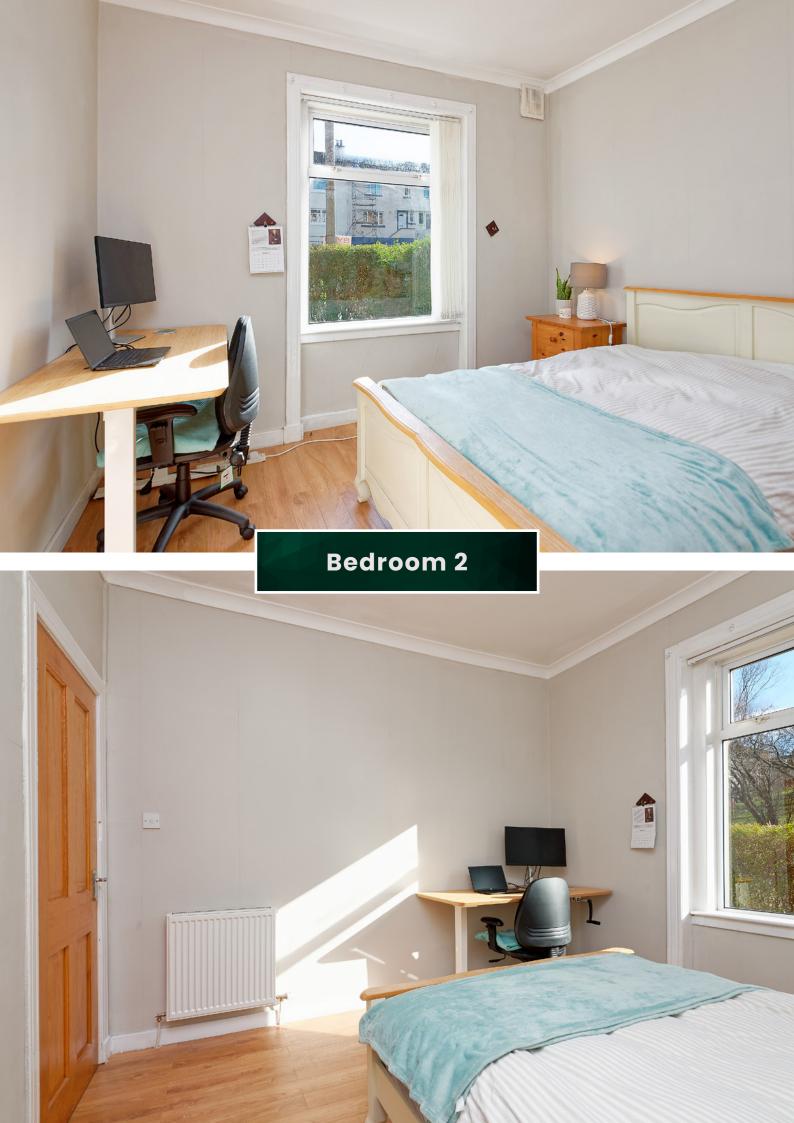

The flat comprises three bedrooms, ranging in size from the large master bedroom to a single bedroom accessed from the lounge. The modern family bathroom is fully tiled and fitted with a three-piece shower suite, including a shower over the bath.