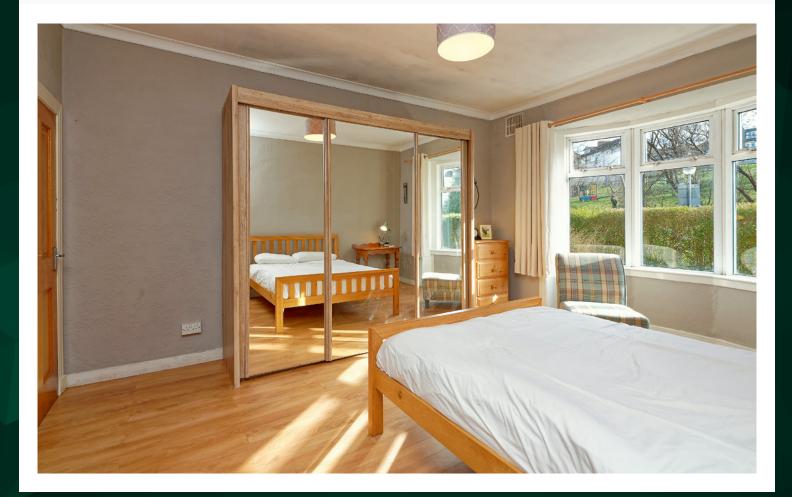

The flat comprises three bedrooms, ranging in size from the large master bedroom to a single bedroom accessed from the lounge. The modern family bathroom is fully tiled and fitted with a three-piece shower suite, including a shower over the bath.