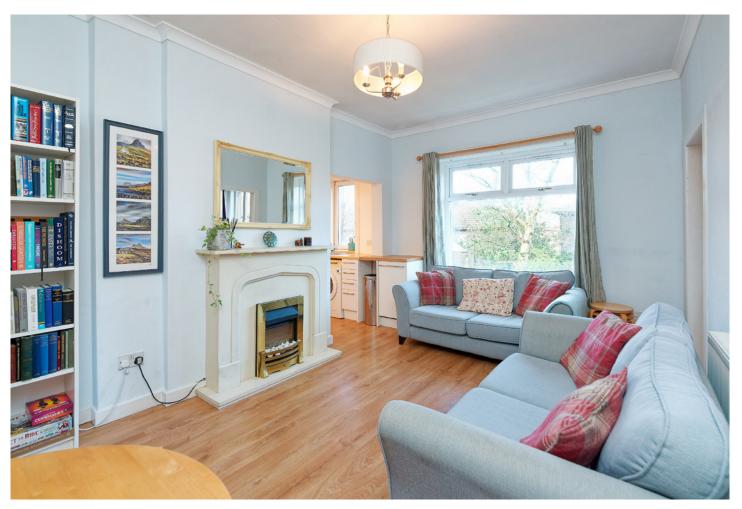

Inside, the property features a bright and spacious living area fitted with an electric fireplace. Its generous proportions offer multiple options for arranging free-standing furniture. The fully equipped kitchen, accessible from the lounge area, includes a gas hob, fan oven, dishwasher, and freestanding white goods.