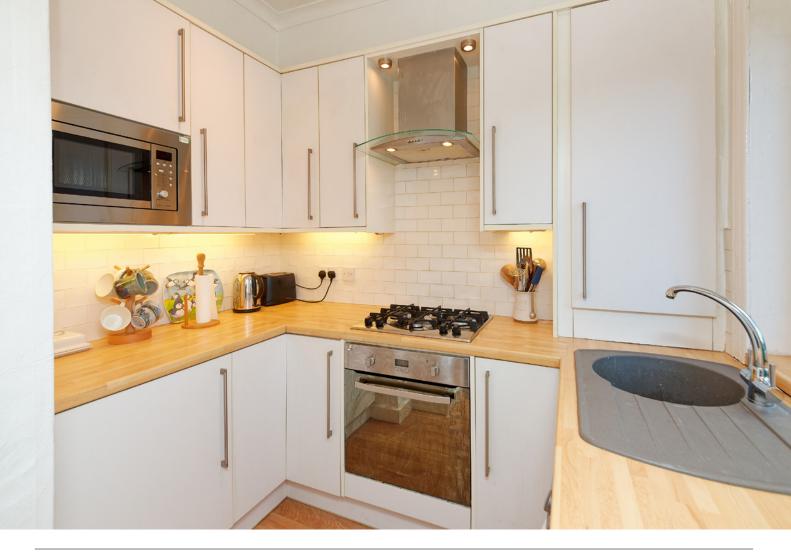

Inside, the property features a bright and spacious living area fitted with an electric fireplace. Its generous proportions offer multiple options for arranging free-standing furniture. The fully equipped kitchen, accessible from the lounge area, includes a gas hob, fan oven, dishwasher, and freestanding white goods.