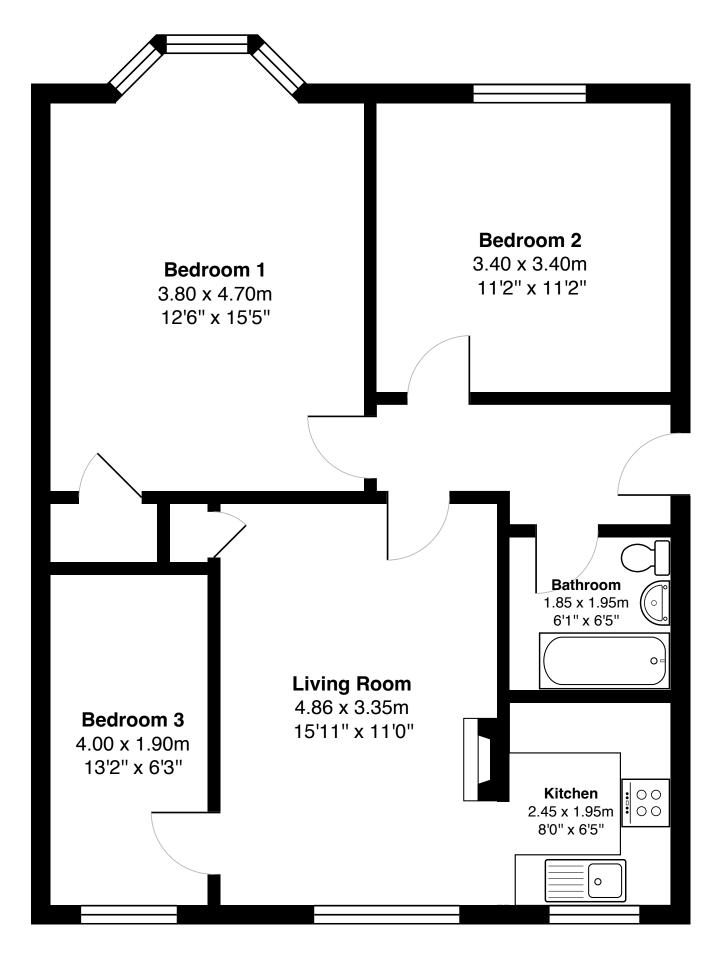

Gross internal floor area (m<sup>2</sup>): 69m<sup>2</sup> EPC Rating: D

Additionally, the property benefits from gas central heating, on-street parking, and modern doubleglazed windows, ensuring a warm and cost-effective home throughout the year.