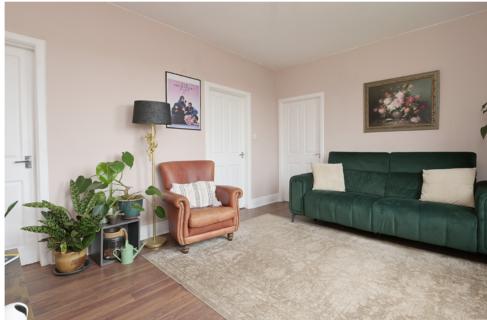

The property has a spacious and bright reception room featuring large windows that flood the space with natural light. Modern internal doors complement the clean lines and contemporary aesthetic.

The kitchen has a fresh, crisp feel with clean white tiling and attractive wooden flooring. It includes an integrated cooker and oven, ample workspace, and enough room to accommodate a dining table.