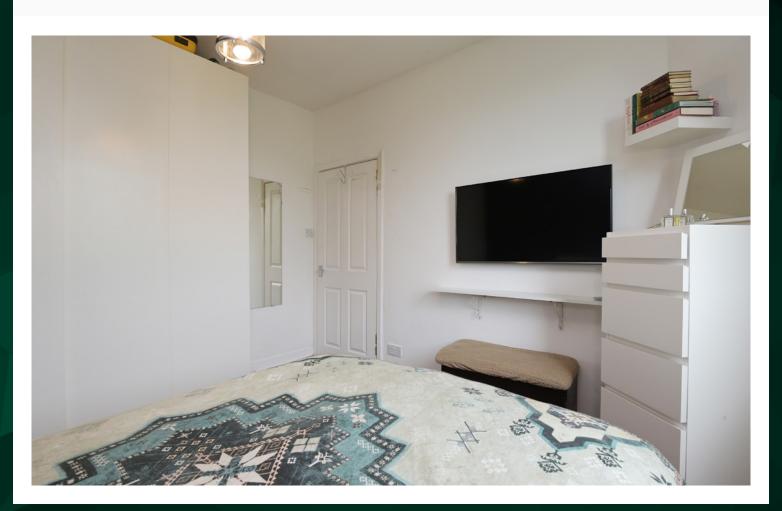

The large double bedroom features a bright window, tranquil feature wall, and beautiful wooden flooring.

Built-in wardrobes provide excellent storage while maintaining the sleek design. There is a further spacious double room, ideal as a guest room, home office, or additional family bedroom.