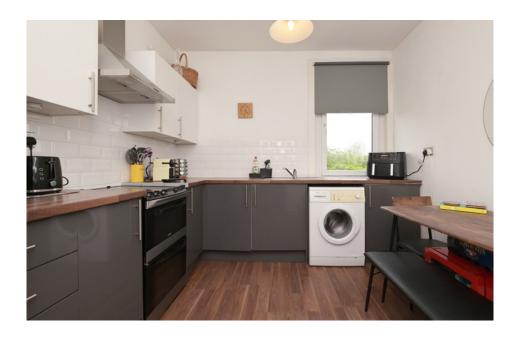

The property has a spacious and bright reception room featuring large windows that flood the space with natural light. Modern internal doors complement the clean lines and contemporary aesthetic.

The kitchen has a fresh, crisp feel with clean white tiling and attractive wooden flooring. It includes an integrated cooker and oven, ample workspace, and enough room to accommodate a dining table.