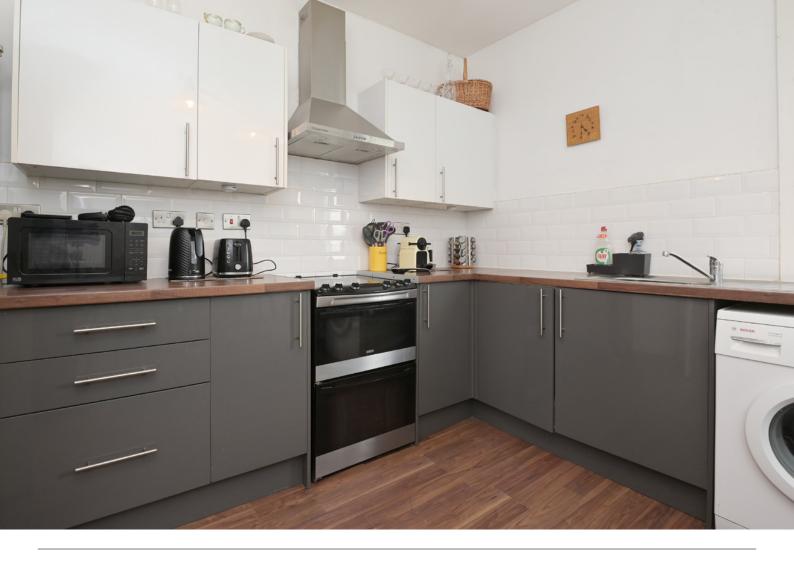

The property has a spacious and bright reception room featuring large windows that flood the space with natural light. Modern internal doors complement the clean lines and contemporary aesthetic.

The kitchen has a fresh, crisp feel with clean white tiling and attractive wooden flooring. It includes an integrated cooker and oven, ample workspace, and enough room to accommodate a dining table.