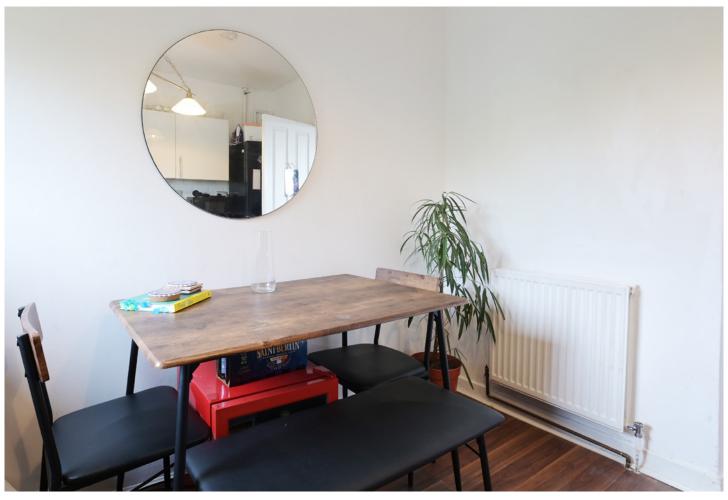

The property has a spacious and bright reception room featuring large windows that flood the space with natural light. Modern internal doors complement the clean lines and contemporary aesthetic.

The kitchen has a fresh, crisp feel with clean white tiling and attractive wooden flooring. It includes an integrated cooker and oven, ample workspace, and enough room to accommodate a dining table.