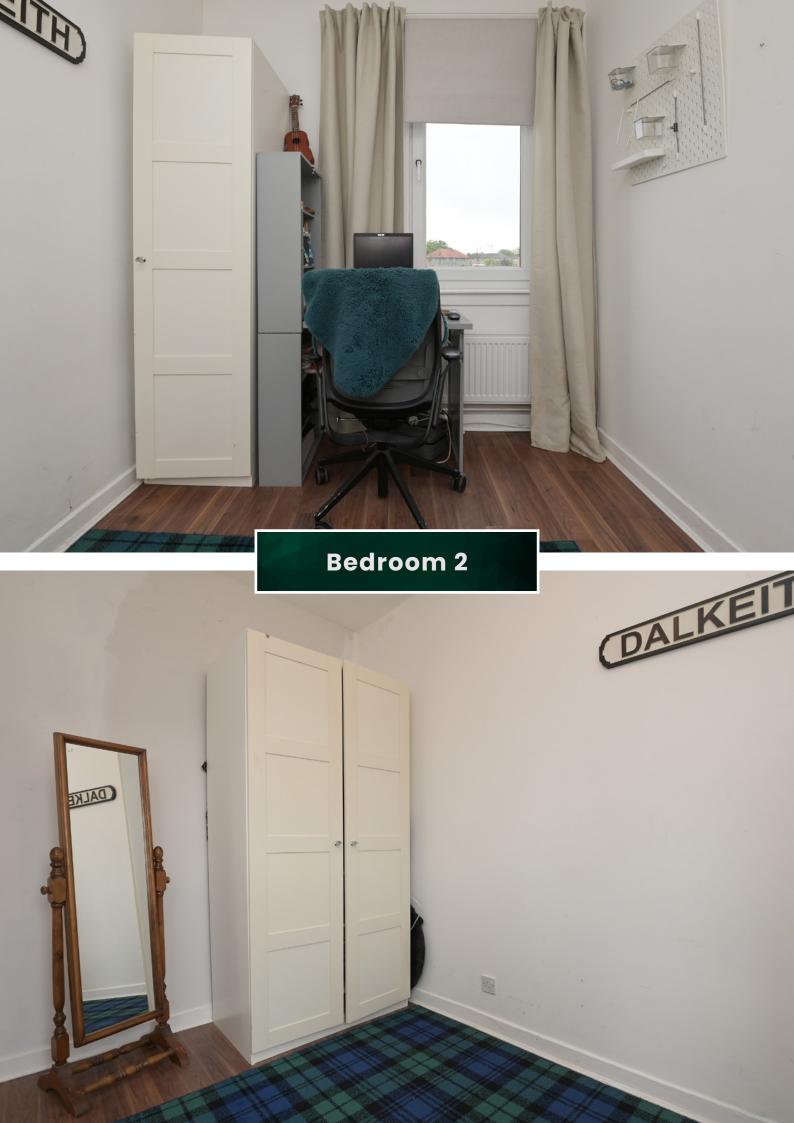

The large double bedroom features a bright window, tranquil feature wall, and beautiful wooden flooring.

Built-in wardrobes provide excellent storage while maintaining the sleek design. There is a further spacious double room, ideal as a guest room, home office, or additional family bedroom.