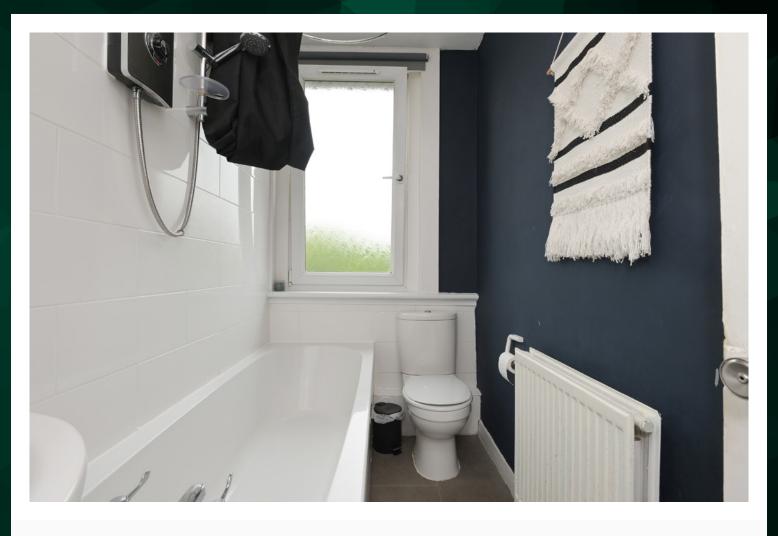

Bright and functional, the bathroom benefits from a window providing natural ventilation. It includes an integrated bath and shower with a clean, modern finish.

Gross internal floor area (m²): 51m²

EPC Rating: C