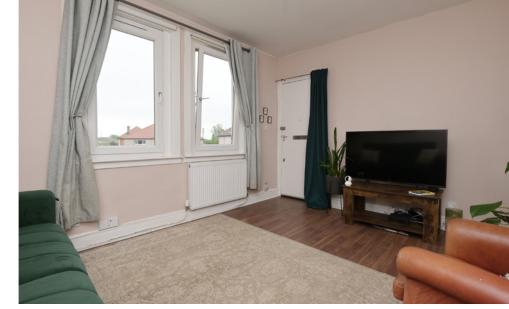

The property has a spacious and bright reception room featuring large windows that flood the space with natural light. Modern internal doors complement the clean lines and contemporary aesthetic.

The kitchen has a fresh, crisp feel with clean white tiling and attractive wooden flooring. It includes an integrated cooker and oven, ample workspace, and enough room to accommodate a dining table.