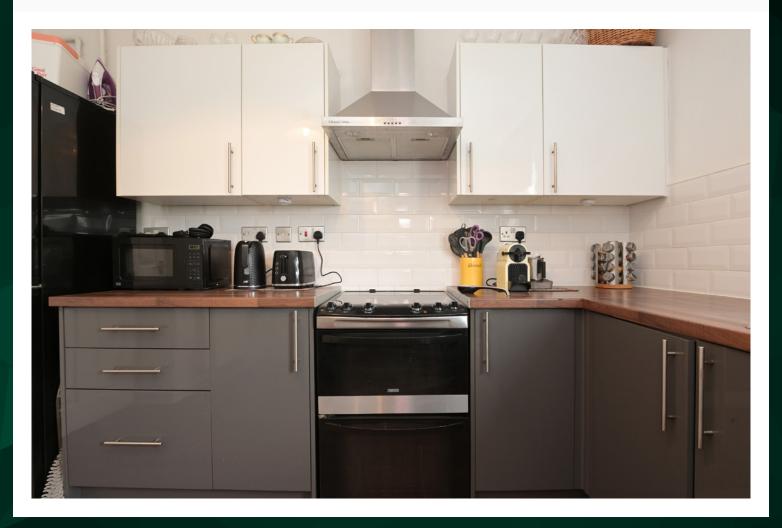

The property has a spacious and bright reception room featuring large windows that flood the space with natural light. Modern internal doors complement the clean lines and contemporary aesthetic.

The kitchen has a fresh, crisp feel with clean white tiling and attractive wooden flooring. It includes an integrated cooker and oven, ample workspace, and enough room to accommodate a dining table.