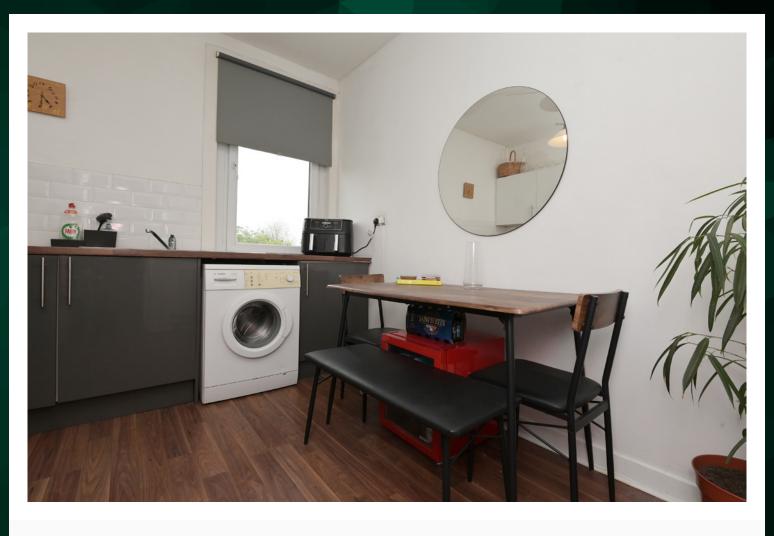

The property has a spacious and bright reception room featuring large windows that flood the space with natural light. Modern internal doors complement the clean lines and contemporary aesthetic.

The kitchen has a fresh, crisp feel with clean white tiling and attractive wooden flooring. It includes an integrated cooker and oven, ample workspace, and enough room to accommodate a dining table.