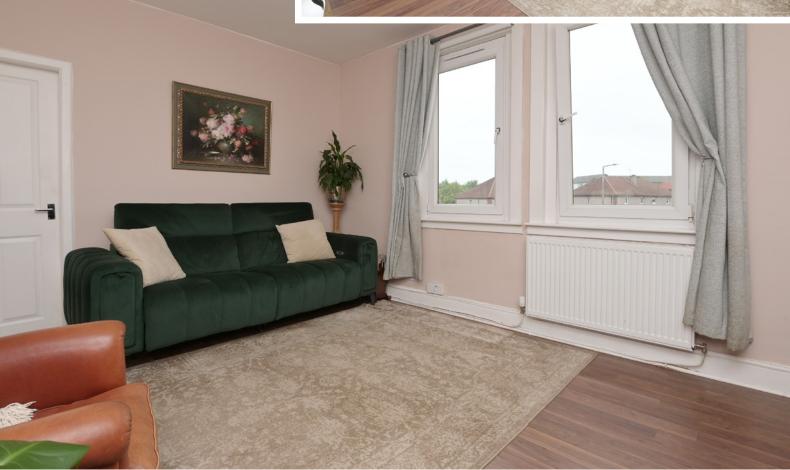

The property has a spacious and bright reception room featuring large windows that flood the space with natural light. Modern internal doors complement the clean lines and contemporary aesthetic.

The kitchen has a fresh, crisp feel with clean white tiling and attractive wooden flooring. It includes an integrated cooker and oven, ample workspace, and enough room to accommodate a dining table.