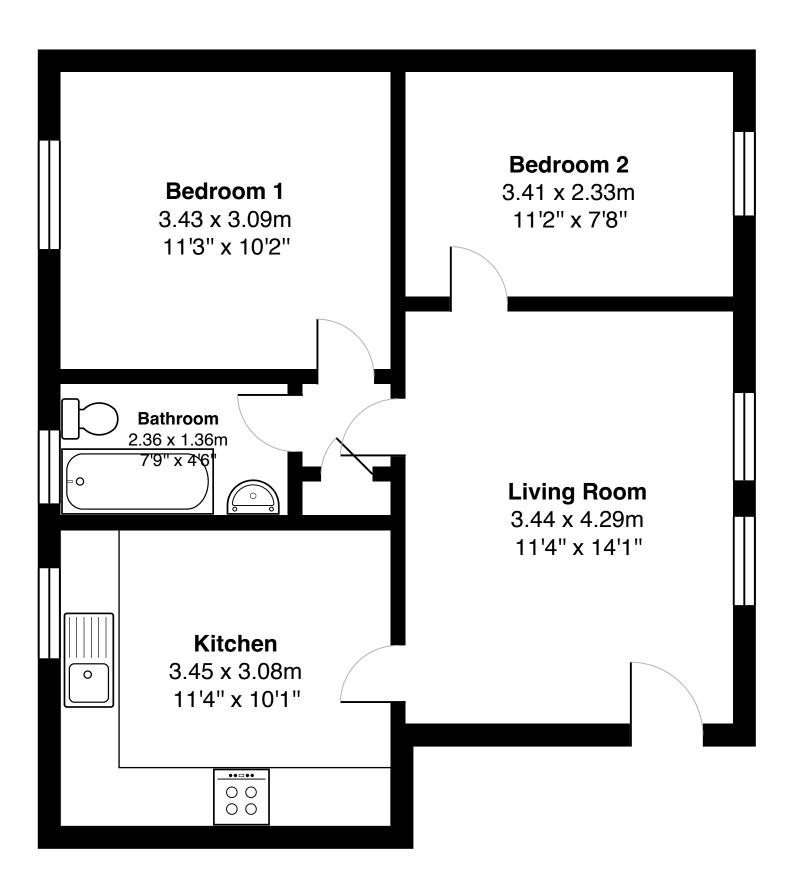

The property has a spacious and bright reception room featuring large windows that flood the space with natural light. Modern internal doors complement the clean lines and contemporary aesthetic.

The kitchen has a fresh, crisp feel with clean white tiling and attractive wooden flooring. It includes an integrated cooker and oven, ample workspace, and enough room to accommodate a dining table.

The large double bedroom features a bright window, tranquil feature wall, and beautiful wooden flooring.

Built-in wardrobes provide excellent storage while maintaining the sleek design. There is a further spacious double room, ideal as a guest room, home office, or additional family bedroom.

Bright and functional, the bathroom benefits from a window providing natural ventilation. It includes an integrated bath and shower with a clean, modern finish.

Gross internal floor area (m²): 51m²

EPC Rating: C