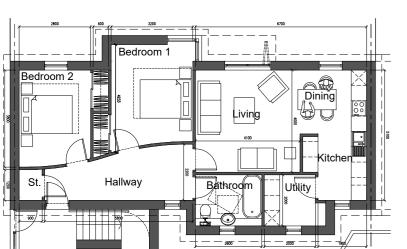

## Viewfield Court, Arbroath

Proposed Floor Plan (GIFA: 78 m2)

## Accommodation Schedule: Apartment 14, 16, 18

| Dimensions  | Area                                                                                                  |
|-------------|-------------------------------------------------------------------------------------------------------|
|             |                                                                                                       |
| 3.2 x 4.2 m | 13.4                                                                                                  |
| 2.8 x 3.8 m | 10.6                                                                                                  |
| 6.8 x 2.2 m | 11.6                                                                                                  |
| 2.0 x 2.6 m | 5.2 r                                                                                                 |
| 4.0 x 4.1 m | 16.4                                                                                                  |
| 2.0 x 2.0 m | 3.4 r                                                                                                 |
| 0.9 x 1.2 m | 1.1 n                                                                                                 |
| 2.6 x 5.1 m | 12.3                                                                                                  |
|             | 3.2 x 4.2 m<br>2.8 x 3.8 m<br>6.8 x 2.2 m<br>2.0 x 2.6 m<br>4.0 x 4.1 m<br>2.0 x 2.0 m<br>0.9 x 1.2 m |