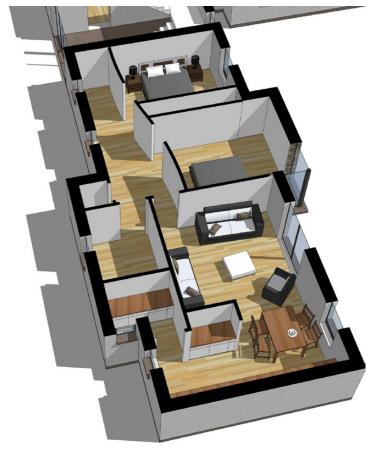

# VIEWFIELD COURT, ARBROATH

We've taken pictures of the show flat to show you the high-quality finish the flats have to offer. On the viewing, you can see the different ranges of kitchen and bathrooms which you can choose from. The flats will comprise of secure entry access with 1 allocated parking space and further guest spaces. Accommodation will include an open plan very spacious kitchen/living space area that works very well with a utility room off it. The two bedrooms are both doubles in size with fitted double wardrobes. Completing the accommodation is a large three-piece suite shower room with tiled finish and mains pressure shower. Outside will be a bin storage area, drying facility with a mutual area of gardens and grounds to the rear.

NB: The builder will discuss everything else on viewings. A deposit will take the property off the market.