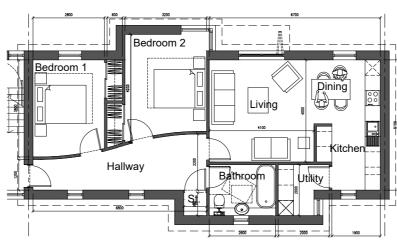

## Viewfield Court, Arbroath

3D Aerial Plan

| Proposed | Floor Plan | ı (GIFA: 7 | '8 m2 |
|----------|------------|------------|-------|

| Accommodation Schedule: Apartment 15, 17 |             |                     |  |
|------------------------------------------|-------------|---------------------|--|
| Room                                     | Dimensions  | Area                |  |
| Bedroom 1                                | 2.8 x 3.8 m | 10.6 m²             |  |
| Bedroom 2                                | 3.2 x 4.2 m | 13.4 m <sup>2</sup> |  |
| Hallway                                  | 6.8 x 2.2 m | 11.6 m <sup>2</sup> |  |
| Bathroom                                 | 2.0 x 2.6 m | 5.2 m <sup>2</sup>  |  |
| Living                                   | 4.0 x 4.1 m | 16.4 m <sup>2</sup> |  |
| Utility                                  | 2.0 x 2.0 m | 3.4 m <sup>2</sup>  |  |
| Storage                                  | 0.9 x 0.9 m | 0.8 m <sup>2</sup>  |  |
| Kitchen / Dining                         | 2.6 x 5.1 m | 12.3 m <sup>2</sup> |  |