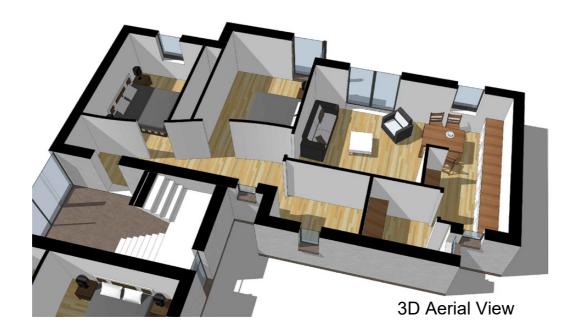

## Viewfield Court, Arbroath

3D Aerial Plan

| Proposed | Floor Plan | ı (GIFA: 7 | '8 m2 |
|----------|------------|------------|-------|

| Accommodation Schedule: Apartment 15, 17 |             |                     |  |
|------------------------------------------|-------------|---------------------|--|
| Room                                     | Dimensions  | Area                |  |
| Bedroom 1                                | 2.8 x 3.8 m | 10.6 m²             |  |
| Bedroom 2                                | 3.2 x 4.2 m | 13.4 m <sup>2</sup> |  |
| Hallway                                  | 6.8 x 2.2 m | 11.6 m <sup>2</sup> |  |
| Bathroom                                 | 2.0 x 2.6 m | 5.2 m <sup>2</sup>  |  |
| Living                                   | 4.0 x 4.1 m | 16.4 m <sup>2</sup> |  |
| Utility                                  | 2.0 x 2.0 m | 3.4 m <sup>2</sup>  |  |
| Storage                                  | 0.9 x 0.9 m | 0.8 m <sup>2</sup>  |  |
| Kitchen / Dining                         | 2.6 x 5.1 m | 12.3 m <sup>2</sup> |  |