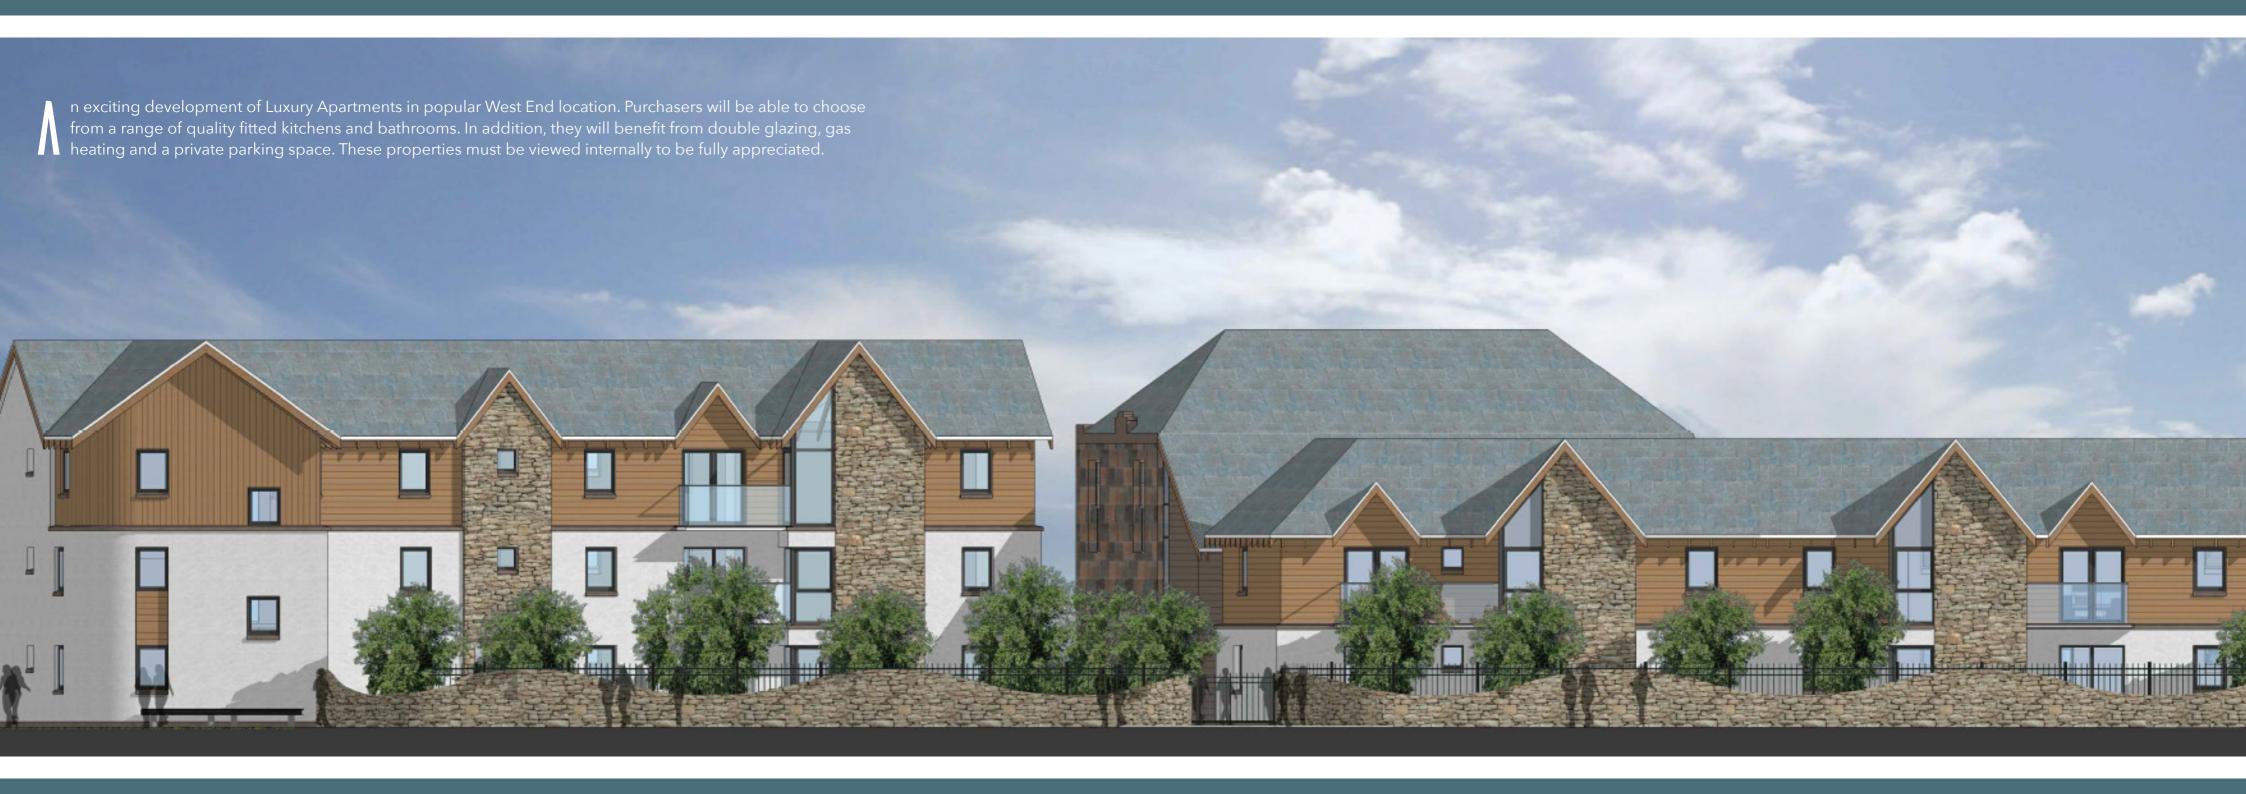

# VIEWFIELD COURT, ARBROATH

We've taken pictures of the show flat to show you the high-quality finish the flats have to offer. On the viewing, you can see the different ranges of kitchen and bathrooms which you can choose from. The flats will comprise of secure entry access with 1 allocated parking space and further guest spaces. Accommodation will include an open plan very spacious kitchen/living space area that works very well with a utility room off it. The two bedrooms are both doubles in size with fitted double wardrobes. Completing the accommodation is a large three-piece suite shower room with tiled finish and mains pressure shower. Outside will be a bin storage area, drying facility with a mutual area of gardens and grounds to the rear.

NB: The builder will discuss everything