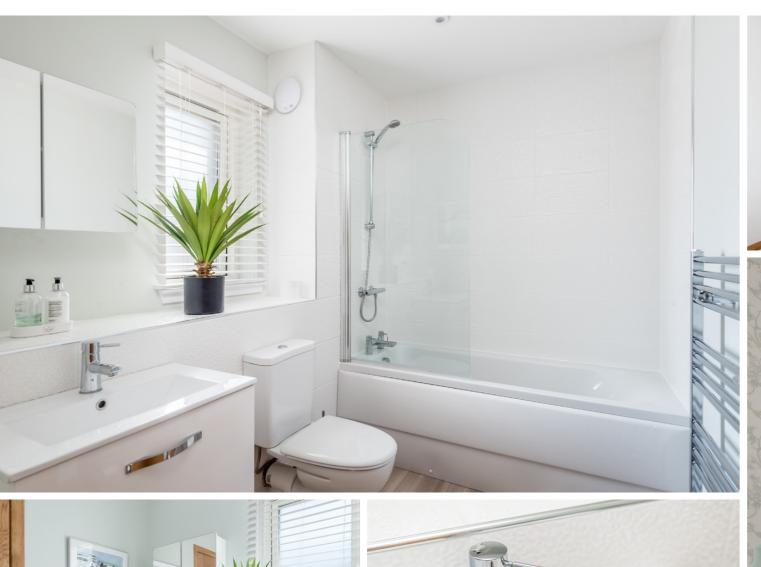

# VIEWFIELD COURT, ARBROATH

We've taken pictures of the show flat to show you the high-quality finish the flats have to offer. On the viewing, you can see the different ranges of kitchen and bathrooms which you can choose from. The flats will comprise of secure entry access with 1 allocated parking space and further guest spaces. Accommodation will include an open plan very spacious kitchen/living space area that works very well with a utility room off it. The two bedrooms are both doubles in size with fitted double wardrobes. Completing the accommodation is a large three-piece suite shower room with tiled finish and mains pressure shower. Outside will be a bin storage area, drying facility with a mutual area of gardens and grounds to the rear.