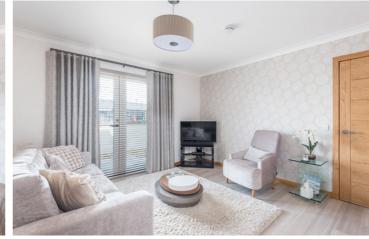

# VIEWFIELD COURT, ARBROATH

We've taken pictures of the show flat to show you the high-quality finish the flats have to offer. On the viewing, you can see the different ranges of kitchen and bathrooms which you can choose from. The flats will comprise of secure entry access with 1 allocated parking space and further guest spaces. Accommodation will include an open plan very spacious kitchen/living space area that works very well with a utility room off it. The two bedrooms are both doubles in size with fitted double wardrobes. Completing the accommodation is a large three-piece suite shower room with tiled finish and mains pressure shower. Outside will be a bin storage area, drying facility with a mutual area of gardens and grounds to the rear.