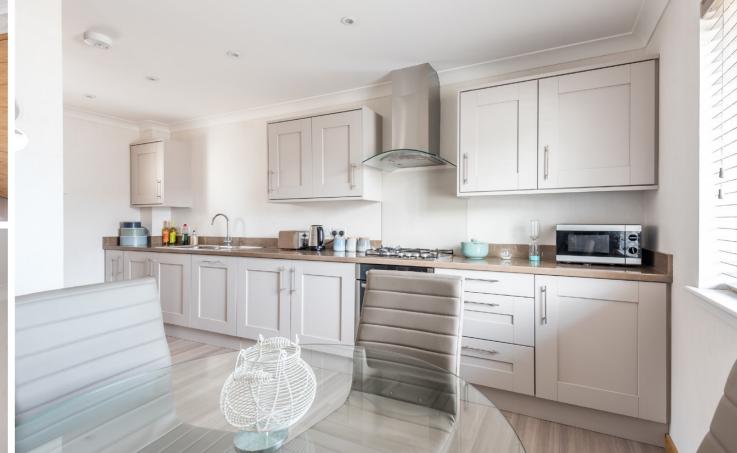

# VIEWFIELD COURT, ARBROATH

We've taken pictures of the show flat to show you the high-quality finish the flats have to offer. On the viewing, you can see the different ranges of kitchen and bathrooms which you can choose from. The flats will comprise of secure entry access with 1 allocated parking space and further guest spaces. Accommodation will include an open plan very spacious kitchen/living space area that works very well with a utility room off it. The two bedrooms are both doubles in size with fitted double wardrobes. Completing the accommodation is a large three-piece suite shower room with tiled finish and mains pressure shower. Outside will be a bin storage area, drying facility with a mutual area of gardens and grounds to the rear.