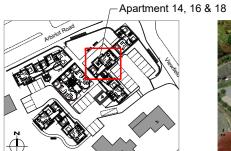

## Viewfield Court, Arbroath

3D Aerial Plan

| Proposed | Floor Plan | ı (GIFA: 7 | '8 m2 |
|----------|------------|------------|-------|

| Accommodation Schedule: Apartment 15, 17 |             |                     |  |
|------------------------------------------|-------------|---------------------|--|
| Room                                     | Dimensions  | Area                |  |
| Bedroom 1                                | 2.8 x 3.8 m | 10.6 m²             |  |
| Bedroom 2                                | 3.2 x 4.2 m | 13.4 m <sup>2</sup> |  |
| Hallway                                  | 6.8 x 2.2 m | 11.6 m <sup>2</sup> |  |
| Bathroom                                 | 2.0 x 2.6 m | 5.2 m <sup>2</sup>  |  |
| Living                                   | 4.0 x 4.1 m | 16.4 m <sup>2</sup> |  |
| Utility                                  | 2.0 x 2.0 m | 3.4 m <sup>2</sup>  |  |
| Storage                                  | 0.9 x 0.9 m | 0.8 m <sup>2</sup>  |  |
| Kitchen / Dining                         | 2.6 x 5.1 m | 12.3 m <sup>2</sup> |  |