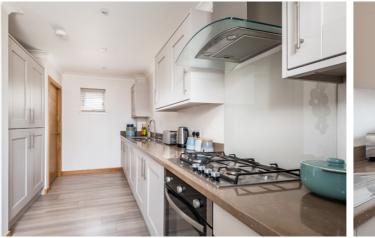

# VIEWFIELD COURT, ARBROATH

We've taken pictures of the show flat to show you the high-quality finish the flats have to offer. On the viewing, you can see the different ranges of kitchen and bathrooms which you can choose from. The flats will comprise of secure entry access with 1 allocated parking space and further guest spaces. Accommodation will include an open plan very spacious kitchen/living space area that works very well with a utility room off it. The two bedrooms are both doubles in size with fitted double wardrobes. Completing the accommodation is a large three-piece suite shower room with tiled finish and mains pressure shower. Outside will be a bin storage area, drying facility with a mutual area of gardens and grounds to the rear.