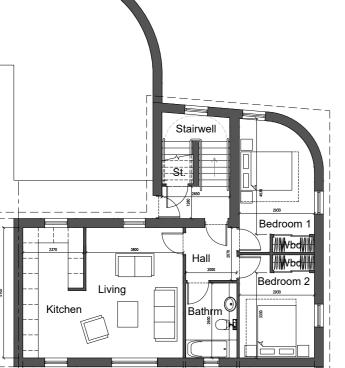

# Apartment 19

Proposed Floor Plan (GIFA: 70 m2)

### Accommodation Schedule: Apartment 19

| oom      | Dimensions  | Area               |
|----------|-------------|--------------------|
|          |             |                    |
| edroom 1 | 4.5 x 2.9 m | 14.3 m             |
| edroom 2 | 3.3 x 2.9 m | 11.8 m             |
| allway   | 2.0 x 2.1 m | 4.1 m <sup>2</sup> |
| athroom  | 2.0 x 2.9 m | 5.9 m <sup>2</sup> |
| iving    | 3.8 x 5.1 m | 19.4 m             |
| itchen   | 24x51m      | 12 1 m             |