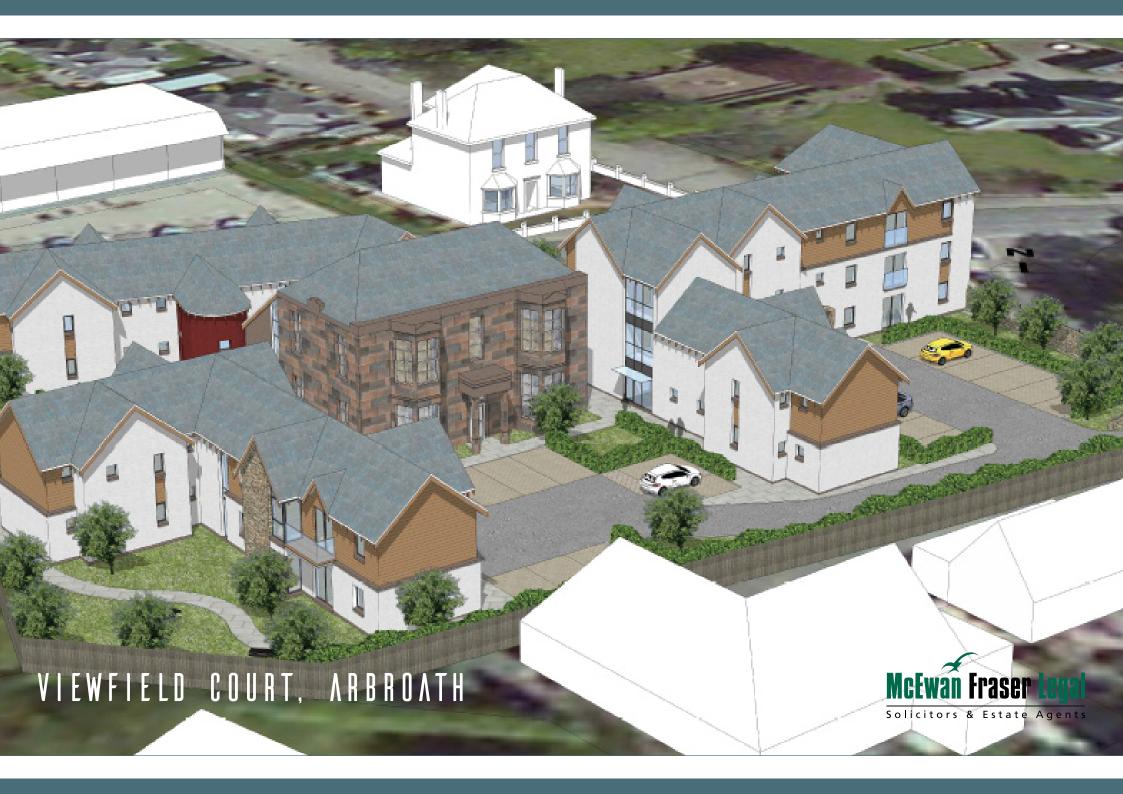

## Viewfield Court, Arbroath

3D Aerial Plan

| Proposed | Floor Plan | ı (GIFA: 7 | '8 m2 |
|----------|------------|------------|-------|

| Accommodation Schedule: Apartment 15, 17 |             |                     |  |
|------------------------------------------|-------------|---------------------|--|
| Room                                     | Dimensions  | Area                |  |
| Bedroom 1                                | 2.8 x 3.8 m | 10.6 m²             |  |
| Bedroom 2                                | 3.2 x 4.2 m | 13.4 m <sup>2</sup> |  |
| Hallway                                  | 6.8 x 2.2 m | 11.6 m <sup>2</sup> |  |
| Bathroom                                 | 2.0 x 2.6 m | 5.2 m <sup>2</sup>  |  |
| Living                                   | 4.0 x 4.1 m | 16.4 m <sup>2</sup> |  |
| Utility                                  | 2.0 x 2.0 m | 3.4 m <sup>2</sup>  |  |
| Storage                                  | 0.9 x 0.9 m | 0.8 m <sup>2</sup>  |  |
| Kitchen / Dining                         | 2.6 x 5.1 m | 12.3 m <sup>2</sup> |  |