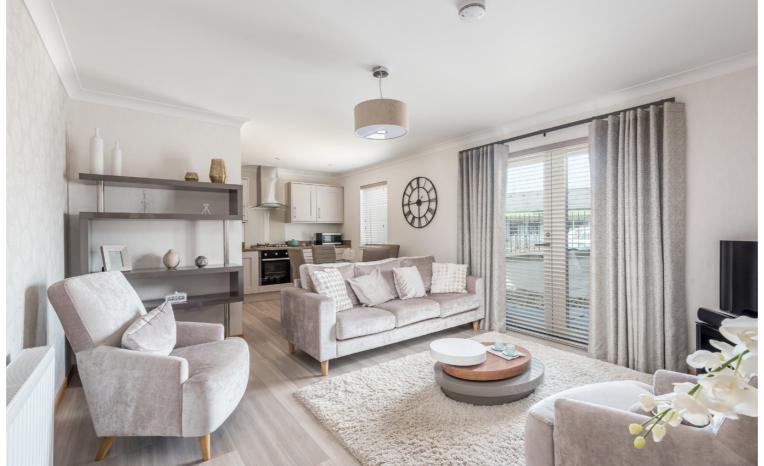

# VIEWFIELD COURT, ARBROATH

We've taken pictures of the show flat to show you the high-quality finish the flats have to offer. On the viewing, you can see the different ranges of kitchen and bathrooms which you can choose from. The flats will comprise of secure entry access with 1 allocated parking space and further guest spaces. Accommodation will include an open plan very spacious kitchen/living space area that works very well with a utility room off it. The two bedrooms are both doubles in size with fitted double wardrobes. Completing the accommodation is a large three-piece suite shower room with tiled finish and mains pressure shower. Outside will be a bin storage area, drying facility with a mutual area of gardens and grounds to the rear.