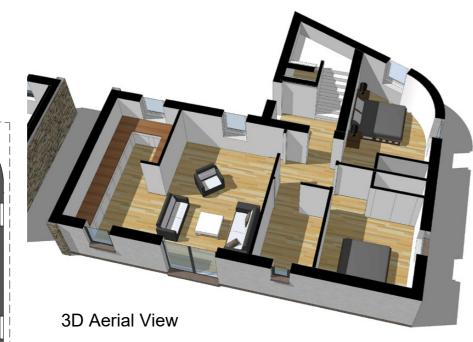

| 6.8 x 2.2 m | 11.6 m <sup>2</sup> |  |
| Bathroom                                 | 2.0 x 2.6 m | 5.2 m <sup>2</sup>  |  |
| Living                                   | 4.0 x 4.1 m | 16.4 m <sup>2</sup> |  |
| Utility                                  | 2.0 x 2.0 m | 3.4 m <sup>2</sup>  |  |
| Storage                                  | 0.9 x 0.9 m | 0.8 m <sup>2</sup>  |  |
| Kitchen / Dining                         | 2.6 x 5.1 m | 12.3 m <sup>2</sup> |  |





Please note the information contained on this drawing is for illustration purposes only. The contents do not form part of any offer or contract. 2 Bedroom 4 Person Apartment This drawing is © Copyright of Voigt Architects Limited.





## Viewfield Court, Arbroath

# Apartment 19





Proposed Floor Plan (GIFA: 70 m2)



### Accommodation Schedule: Apartment 19

| oom      | Dimensions  | Area               |
|----------|-------------|--------------------|
|          |             |                    |
| edroom 1 | 4.5 x 2.9 m | 14.3 m             |
| edroom 2 | 3.3 x 2.9 m | 11.8 m             |
| allway   | 2.0 x 2.1 m | 4.1 m <sup>2</sup> |
| athroom  | 2.0 x 2.9 m | 5.9 m <sup>2</sup> |
| iving    | 3.8 x 5.1 m | 19.4 m             |
| itchen   | 24x51m      | 12 1 m             |

# VOIGT architect Telephone: 01241 875 Email: admin@voigtarchitect www.voigtarchitect

## Viewfield Court, Arbroath



Accommodation Schedule: Apartment 20 & 21

| Room          | Dimensions  | Area                |
|---------------|-------------|---------------------|
|               |             |                     |