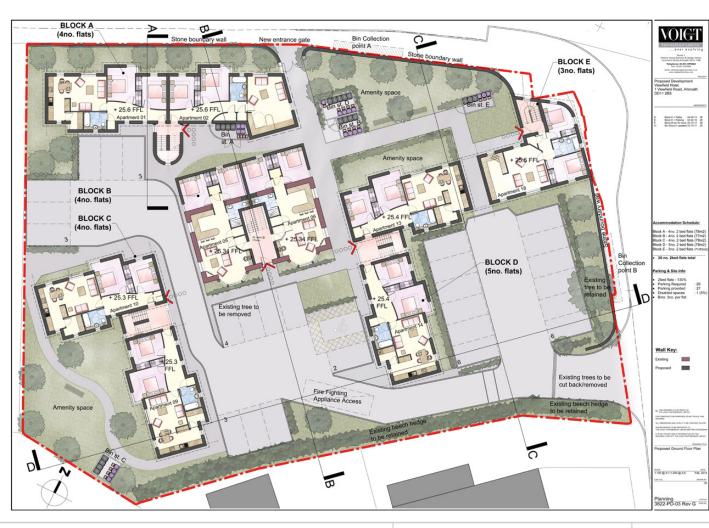

| 3.8 x 5.1 m | 19.4 m             |
| itchen   | 24x51m      | 12 1 m             |

# VOIGT architect Telephone: 01241 875 Email: admin@voigtarchitect www.voigtarchitect

## Viewfield Court, Arbroath



Accommodation Schedule: Apartment 20 & 21

| Room          | Dimensions  | Area                |
|---------------|-------------|---------------------|
|               |             |                     |
| Bedroom 1     | 4.5 x 2.9 m | 14.3 m <sup>2</sup> |
| Bedroom 2     | 3.3 x 2.9 m | 11.8 m <sup>2</sup> |
| Hallway       | 2.0 x 2.1 m | 4.1 m <sup>2</sup>  |
| Bathroom      | 2.0 x 2.9 m | 5.9 m <sup>2</sup>  |
| Dining/Living | 6.2 x 5.1 m | 31.4 m <sup>2</sup> |
| Kitchen       | 24 x 5 1 m  | 12 1 m <sup>2</sup> |

## **Apartment 19 (Ground Floor)** 2 Bedroom 4 Person Apartment







Solicitors & Estate Agents

Tel. 0131 524 9797 www.mcewanfraserlegal.co.uk info@mcewanfraserlegal.co.uk



Disclaimer: The copyright for all photographs, floorplans, graphics, written copy and images belongs to McEwan Fraser Legal and use by others or transfer to third parties is forbidden without our express consent in writing. Prospective purchasers are advised to have their interest noted through their solicitor as soon as possible in order that they may be informed in the event of an early closing date being set for the receipt of offers. These particulars do not form part of any offer and all statements and photographs contained herein are for illustrative purposes and are not guaranteed or warranted. Buyers must satisfy themselves for the accuracy and authenticity of the brochu