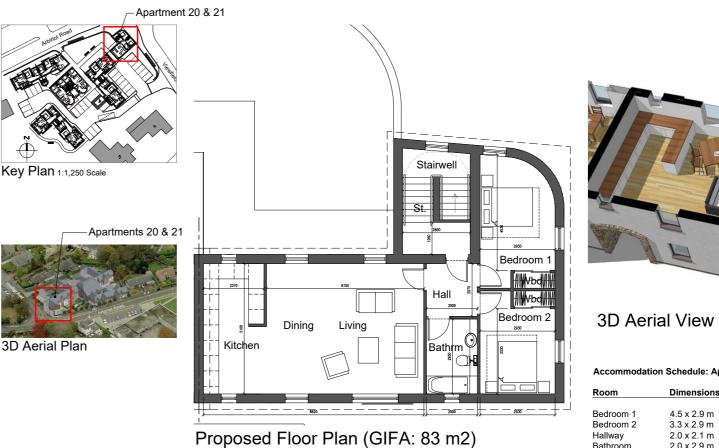

## Viewfield Court, Arbroath

Accommodation Schedule: Apartment 20 & 21

| Room          | Dimensions  | Area                |
|---------------|-------------|---------------------|
|               |             |                     |
| Bedroom 1     | 4.5 x 2.9 m | 14.3 m <sup>2</sup> |
| Bedroom 2     | 3.3 x 2.9 m | 11.8 m <sup>2</sup> |
| Hallway       | 2.0 x 2.1 m | 4.1 m <sup>2</sup>  |
| Bathroom      | 2.0 x 2.9 m | 5.9 m <sup>2</sup>  |
| Dining/Living | 6.2 x 5.1 m | 31.4 m <sup>2</sup> |
| Kitchen       | 24 x 5 1 m  | 12 1 m <sup>2</sup> |