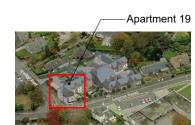

up> |  |
| Hallway                                  | 6.8 x 2.2 m | 11.6 m <sup>2</sup> |  |
| Bathroom                                 | 2.0 x 2.6 m | 5.2 m <sup>2</sup>  |  |
| Living                                   | 4.0 x 4.1 m | 16.4 m <sup>2</sup> |  |
| Utility                                  | 2.0 x 2.0 m | 3.4 m <sup>2</sup>  |  |
| Storage                                  | 0.9 x 0.9 m | 0.8 m <sup>2</sup>  |  |
| Kitchen / Dining                         | 2.6 x 5.1 m | 12.3 m <sup>2</sup> |  |





Please note the information contained on this drawing is for illustration purposes only. The contents do not form part of any offer or contract. 2 Bedroom 4 Person Apartment This drawing is © Copyright of Voigt Architects Limited.





## Viewfield Court, Arbroath

# Apartment 19





Proposed Floor Plan (GIFA: 70 m2)



### Accommodation Schedule: Apartment 19

| oom      | Dimensions  | Area               |
|----------|-------------|--------------------|
|          |             |                    |
| edroom 1 | 4.5 x 2.9 m | 14.3 m             |
| edroom 2 | 3.3 x 2.9 m | 11.8 m             |
| allway   | 2.0 x 2.1 m | 4.1 m <sup>2</sup> |
| athroom  | 2.0 x 2.9 m | 5.9 m <sup>2</sup> |
| iving    | 3.8 x 5.1 m | 19.4 m             |
| itchen   | 24x51m      | 12 1 m             |

# VOIGT architect Telephone: 01241 875 Email: admin@voigtarchitect www.voigtarchitect

## Viewfield Court, Arbroath



Accommodation Schedule: Apartment 20 & 21

| Room          | Dimensions  | Area                |
|---------------|-------------|---------------------|
|