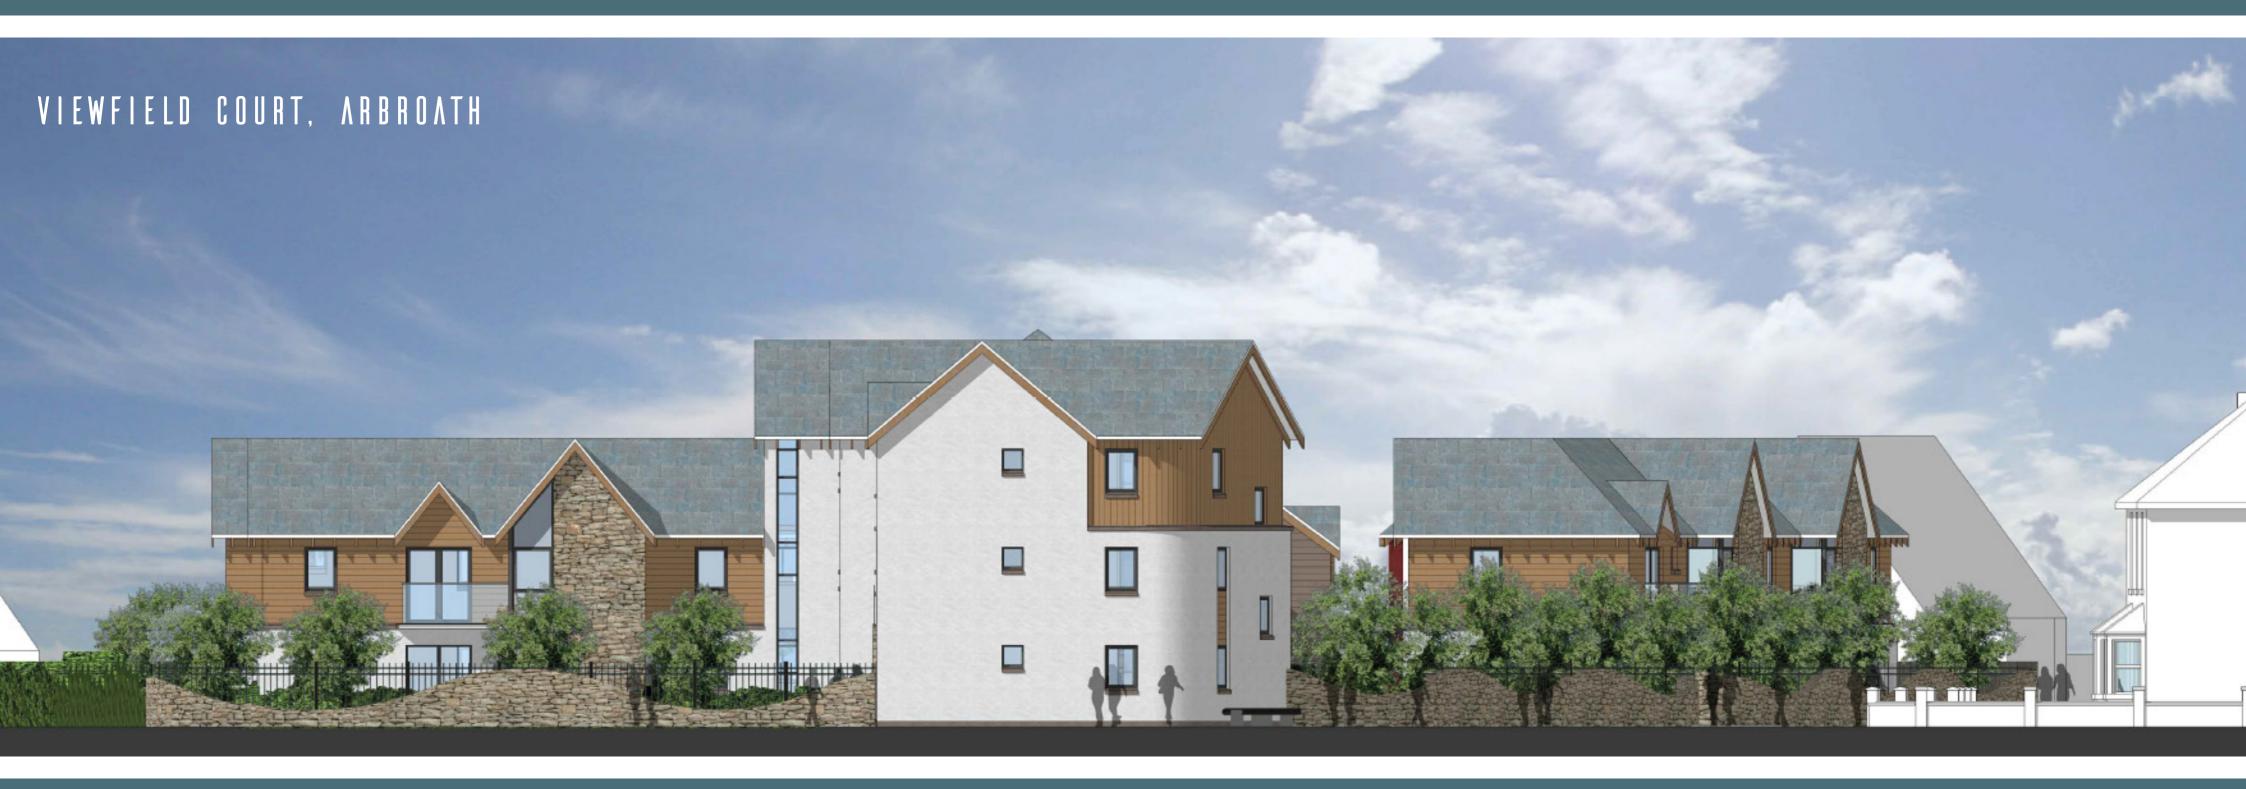

# VIEWFIELD COURT, ARBROATH

We've taken pictures of the show flat to show you the high-quality finish the flats have to offer. On the viewing, you can see the different ranges of kitchen and bathrooms which you can choose from. The flats will comprise of secure entry access with 1 allocated parking space and further guest spaces. Accommodation will include an open plan very spacious kitchen/living space area that works very well with a utility room off it. The two bedrooms are both doubles in size with fitted double wardrobes. Completing the accommodation is a large three-piece suite shower room with tiled finish and mains pressure shower. Outside will be a bin storage area, drying facility with a mutual area of gardens and grounds to the rear.

NB: The builder will discuss everything e