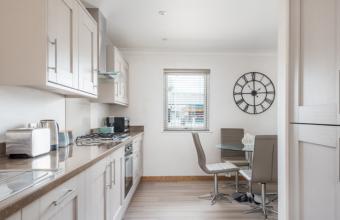

# VIEWFIELD COURT, ARBROATH

We've taken pictures of the show flat to show you the high-quality finish the flats have to offer. On the viewing, you can see the different ranges of kitchen and bathrooms which you can choose from. The flats will comprise of secure entry access with 1 allocated parking space and further guest spaces. Accommodation will include an open plan very spacious kitchen/living space area that works very well with a utility room off it. The two bedrooms are both doubles in size with fitted double wardrobes. Completing the accommodation is a large three-piece suite shower room with tiled finish and mains pressure shower. Outside will be a bin storage area, drying facility with a mutual area of gardens and grounds to the rear.