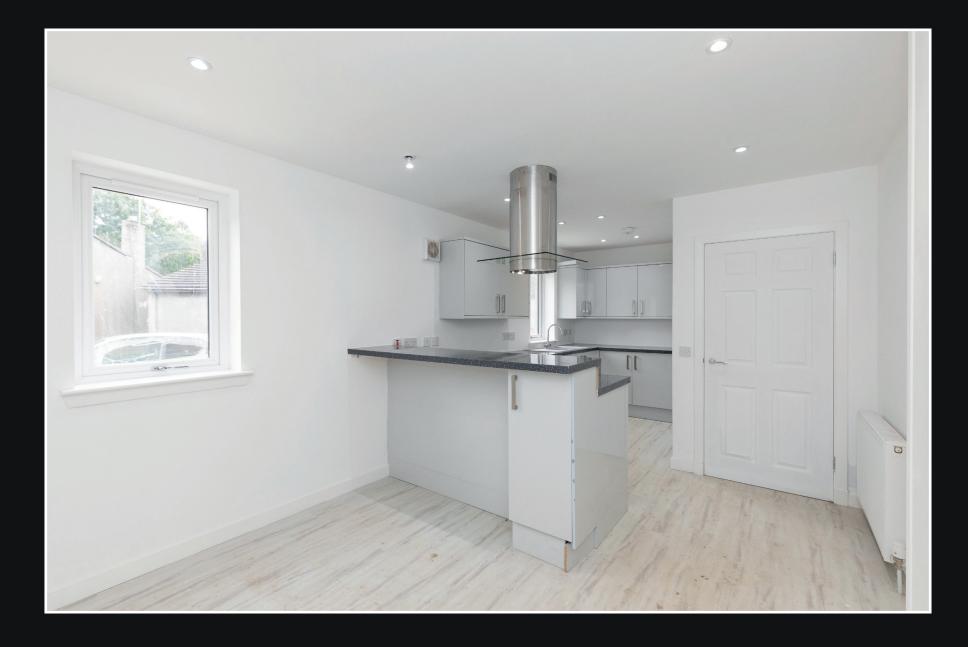

### THE PROPERTY

village of Uphall.

As part of the design of this property, At the heart of this family home is the the requirements of modern family living.

In more detail, the accommodation induction hob and extractor hood, making comprises a welcoming hallway with a this the ideal kitchen for an aspiring chef. very handy storage cupboard. The hallway The adjoining dining area allows for a also gives access to all downstairs medium-sized table and chairs for dining immediately impressive formal and bright and lounge making this the ideal property furniture configurations. This room is filled comes complete with integrated fridge, by ample natural light via a combination of freezer, dishwasher and washer/dryer.

a strong emphasis has been placed on real versatility provided by way of modern the creation of easily managed and free- Kitchen/Diner which delivers the WOW flowing space on a bright and fresh layout factor for today's modern living. The kitchen providing flexible accommodation to meet itself boasts an array of stylish modern floor and wall units with matching worktops, and further benefits from an integrated oven, accommodation, which includes the This dining area also links both the kitchen lounge, with ample space for a range of for entertaining. This fabulous kitchen also

"...At the heart of this family home is the real versatility provided by way of modern Kitchen/Diner which delivers the **WOW** factor..."

The upper level comprises of three, well-proportioned double bedrooms all with a Juliet balcony, with the master benefiting from the stunning en-suite shower room. The family bathroom comprises of a fresh white three-piece bathroom suite and completes the accommodation internally.