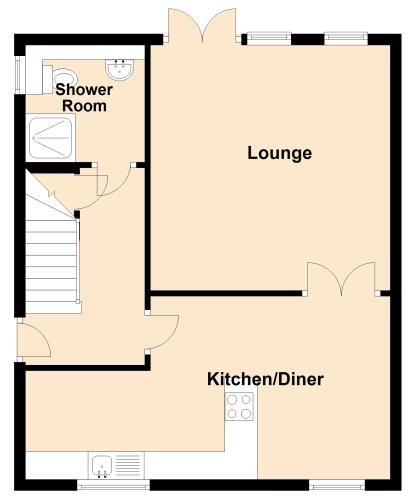

# THE DETAILS

Approximate Dimensions
(Taken from the widest point)

#### Ground Floor

Kitchen/Diner6.51m (21'4") x 3.27m (10'9")Lounge4.38m (14'4") x 4.28m (14'1")Shower Room2.09m (6'10") x 1.96m (6'5")

### irst Floor

Bedroom 13.78m (12'5") x 2.91m (9'7")En-suite3.08m (10'1") x 1.43m (4'8")Bedroom 23.91m (12'10") x 3.39m (11'1")Bedroom 33.03m (9'11") x 2.80m (9'2")Bathroom2.59m (8'6") x 1.96m (6'5")

Solicitors & Estate Agents