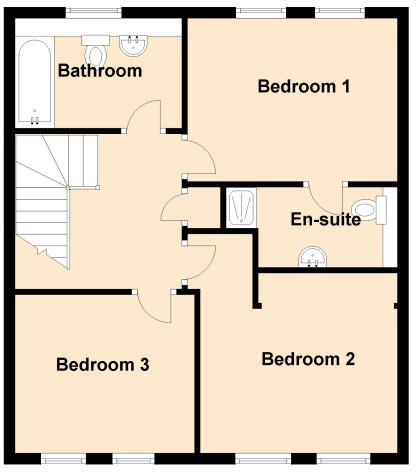

### irst Floor

Bedroom 13.78m (12'5") x 2.91m (9'7")En-suite3.08m (10'1") x 1.43m (4'8")Bedroom 23.91m (12'10") x 3.39m (11'1")Bedroom 33.03m (9'11") x 2.80m (9'2")Bathroom2.59m (8'6") x 1.96m (6'5")

Solicitors & Estate Agents