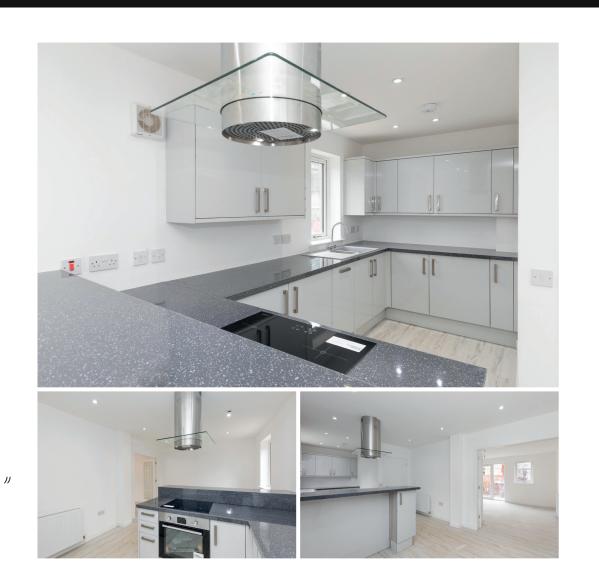

### THE PROPERTY

village of Uphall.

As part of the design of this property, At the heart of this family home is the the requirements of modern family living.

In more detail, the accommodation induction hob and extractor hood, making comprises a welcoming hallway with a this the ideal kitchen for an aspiring chef. very handy storage cupboard. The hallway The adjoining dining area allows for a also gives access to all downstairs medium-sized table and chairs for dining immediately impressive formal and bright and lounge making this the ideal property furniture configurations. This room is filled comes complete with integrated fridge, by ample natural light via a combination of freezer, dishwasher and washer/dryer.

a strong emphasis has been placed on real versatility provided by way of modern the creation of easily managed and free- Kitchen/Diner which delivers the WOW flowing space on a bright and fresh layout factor for today's modern living. The kitchen providing flexible accommodation to meet itself boasts an array of stylish modern floor and wall units with matching worktops, and further benefits from an integrated oven, accommodation, which includes the This dining area also links both the kitchen lounge, with ample space for a range of for entertaining. This fabulous kitchen also

"...At the heart of this family home is the real versatility provided by way of modern Kitchen/Diner which delivers the **WOW** factor..."

The upper level comprises of three, well-proportioned double bedrooms all with a Juliet balcony, with the master benefiting from the stunning en-suite shower room. The family bathroom comprises of a fresh white three-piece bathroom suite and completes the accommodation internally.