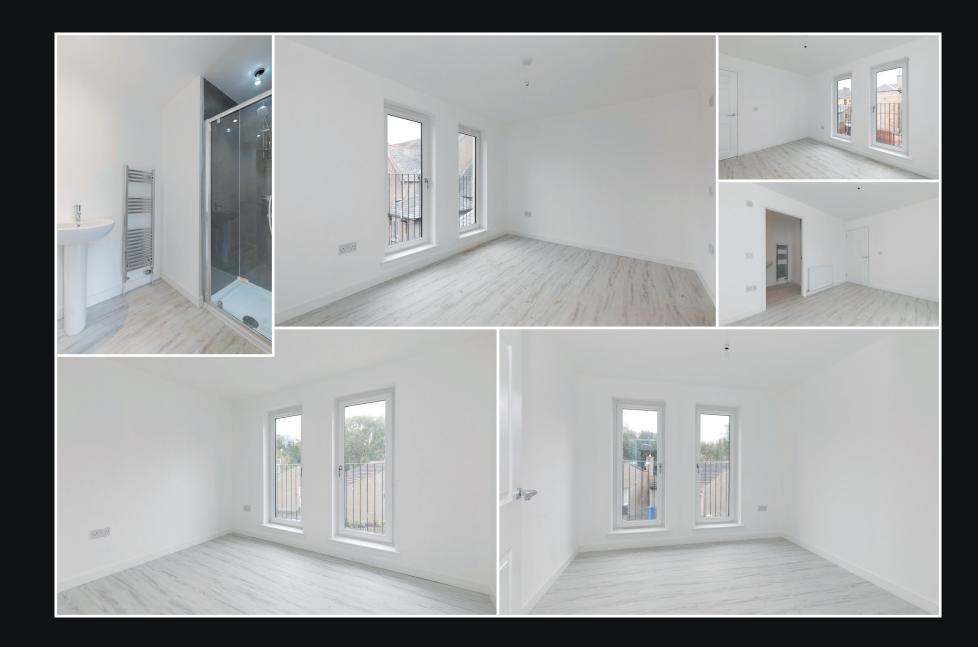

"...At the heart of this family home is the real versatility provided by way of modern Kitchen/Diner which delivers the **WOW** factor..."

The upper level comprises of three, well-proportioned double bedrooms all with a Juliet balcony, with the master benefiting from the stunning en-suite shower room. The family bathroom comprises of a fresh white three-piece bathroom suite and completes the accommodation internally.

The high specifications of this family home include triple-glazed windows throughout, gas central heating and for additional energy, performance is fitted with solar panels. Due to its mass appeal, this property is not expected to sit long on the market and early inspection is recommended.