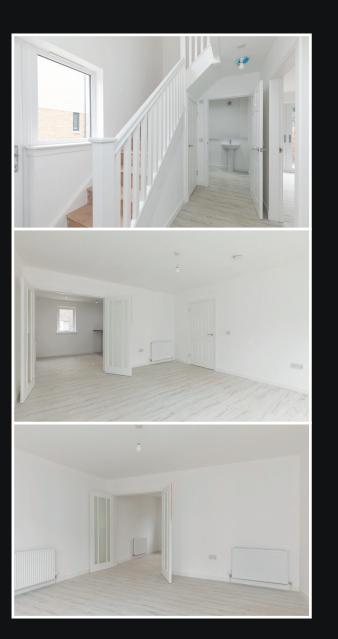

### THE PROPERTY

village of Uphall.

As part of the design of this property, At the heart of this family home is the the requirements of modern family living.

In more detail, the accommodation induction hob and extractor hood, making comprises a welcoming hallway with a this the ideal kitchen for an aspiring chef. very handy storage cupboard. The hallway The adjoining dining area allows for a also gives access to all downstairs medium-sized table and chairs for dining immediately impressive formal and bright and lounge making this the ideal property furniture configurations. This room is filled comes complete with integrated fridge, by ample natural light via a combination of freezer, dishwasher and washer/dryer.

a strong emphasis has been placed on real versatility provided by way of modern the creation of easily managed and free- Kitchen/Diner which delivers the WOW flowing space on a bright and fresh layout factor for today's modern living. The kitchen providing flexible accommodation to meet itself boasts an array of stylish modern floor and wall units with matching worktops, and further benefits from an integrated oven, accommodation, which includes the This dining area also links both the kitchen lounge, with ample space for a range of for entertaining. This fabulous kitchen also

"...At the heart of this family home is the real versatility provided by way of modern Kitchen/Diner which delivers the **WOW** factor..."

The upper level comprises of three, well-proportioned double bedrooms all with a Juliet balcony, with the master benefiting from the stunning en-suite shower room. The family bathroom comprises of a fresh white three-piece bathroom suite and completes the accommodation internally.