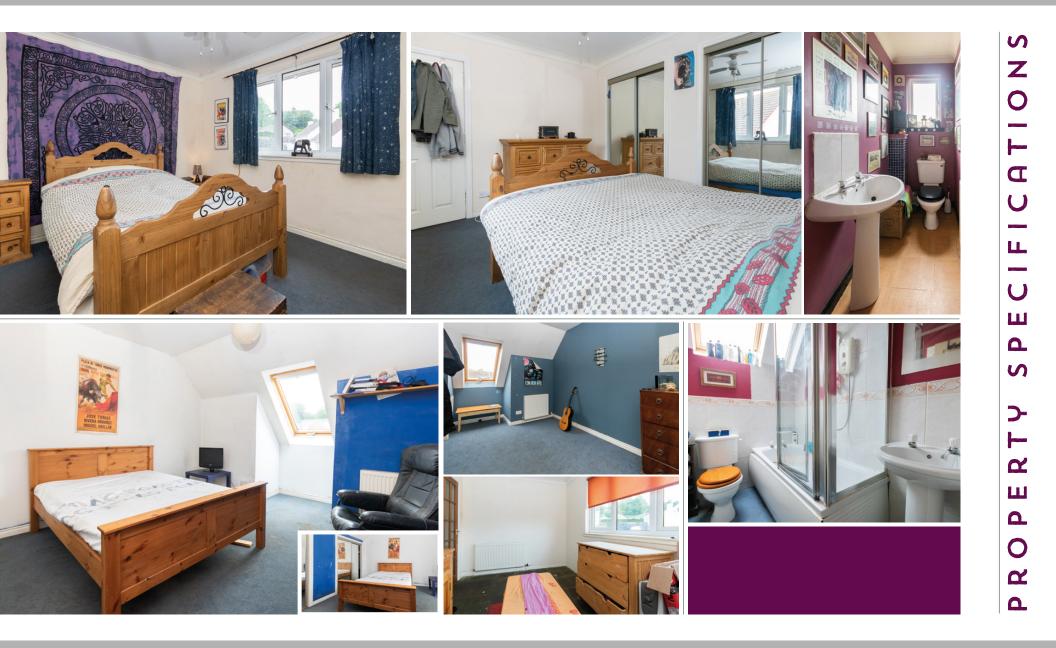

Upstairs, both bedrooms are double in size and each benefit from a generous range of wardrobes behind sliding, mirrored doors. The bathroom provides a shower over the bath with a glazed screen.

The gardens to the rear are well bounded by wooden fencing and stone wall and offer open views across the countryside. A drive to the side of the house can accommodate off road parking and the front of the house is monoblocked for additional parking if required.