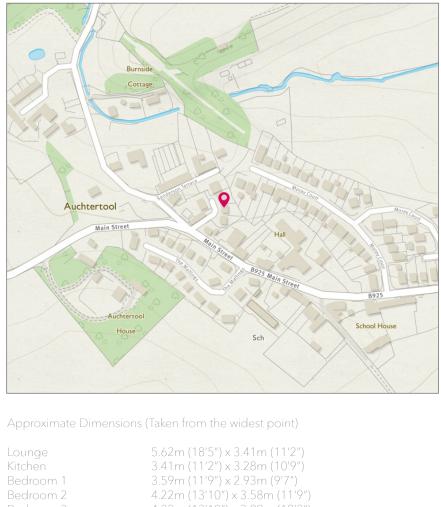

## 3 MILTON PARK

Milton Park is a delightful detached chalet villa located within a quaint rural village setting. The property would benefit from some cosmetic attention and this is reflected in the price and will allow the lucky new owner the opportunity to create the home of their dreams.

This home features a welcoming entrance vestibule that in turn leads to the rearfacing lounge with a large window formation capturing the countryside views beyond the garden. There is a large under-stair storage cupboard within the hall. The breakfasting kitchen is quietly located to the rear with a range of floor and wall mounted units, a side facing window and a door leading to the rear garden. To the front of this home is a formal dining room, or bedroom four. Bedroom one is also on the ground floor and benefits from the useful addition of built in wardrobes. A guest cloakroom completes the accommodation on the ground floor.

Upstairs, both bedrooms are double in size and each benefit from a generous range of wardrobes behind sliding, mirrored doors. The bathroom provides a shower over the bath with a glazed screen.

The gardens to the rear are well bounded by wooden fencing and stone wall and offer open views across the countryside. A drive to the side of the house can accommodate off road parking and the front of the house is monoblocked for additional parking if required.