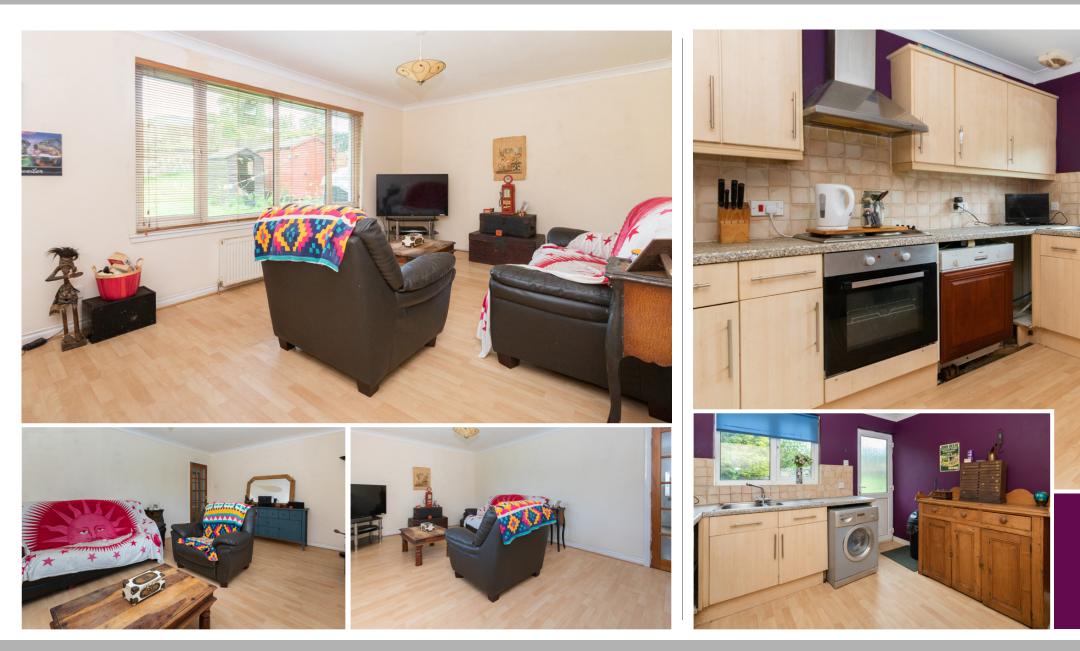

This home features a welcoming entrance vestibule that in turn leads to the rearfacing lounge with a large window formation capturing the countryside views beyond the garden. There is a large under-stair storage cupboard within the hall. The breakfasting kitchen is quietly located to the rear with a range of floor and wall mounted units, a side facing window and a door leading to the rear garden. To the front of this home is a formal dining room, or bedroom four. Bedroom one is also on the ground floor and benefits from the useful addition of built in wardrobes. A guest cloakroom completes the accommodation on the ground floor.