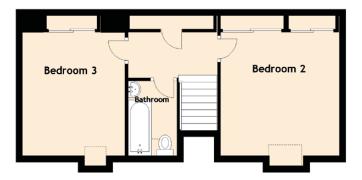

Upstairs, both bedrooms are double in size and each benefit from a generous range of wardrobes behind sliding, mirrored doors. The bathroom provides a shower over the bath with a glazed screen.

The gardens to the rear are well bounded by wooden fencing and stone wall and offer open views across the countryside. A drive to the side of the house can accommodate off road parking and the front of the house is monoblocked for additional parking if required.