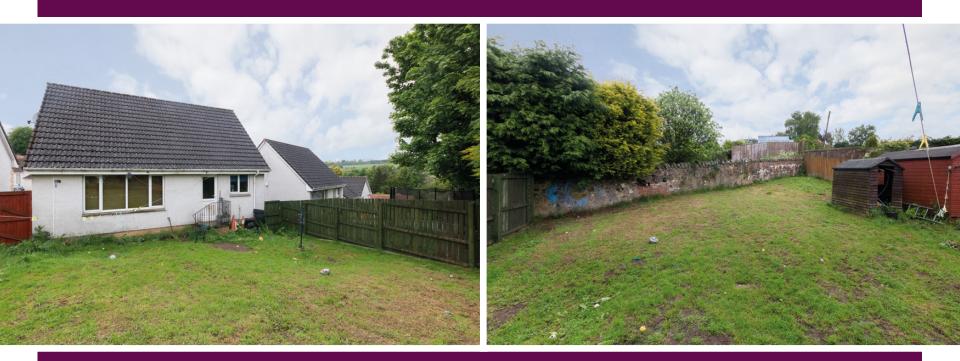

Upstairs, both bedrooms are double in size and each benefit from a generous range of wardrobes behind sliding, mirrored doors. The bathroom provides a shower over the bath with a glazed screen.

The gardens to the rear are well bounded by wooden fencing and stone wall and offer open views across the countryside. A drive to the side of the house can accommodate off road parking and the front of the house is monoblocked for additional parking if required.