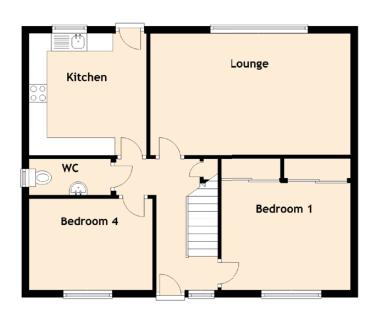

This home features a welcoming entrance vestibule that in turn leads to the rearfacing lounge with a large window formation capturing the countryside views beyond the garden. There is a large under-stair storage cupboard within the hall. The breakfasting kitchen is quietly located to the rear with a range of floor and wall mounted units, a side facing window and a door leading to the rear garden. To the front of this home is a formal dining room, or bedroom four. Bedroom one is also on the ground floor and benefits from the useful addition of built in wardrobes. A guest cloakroom completes the accommodation on the ground floor.