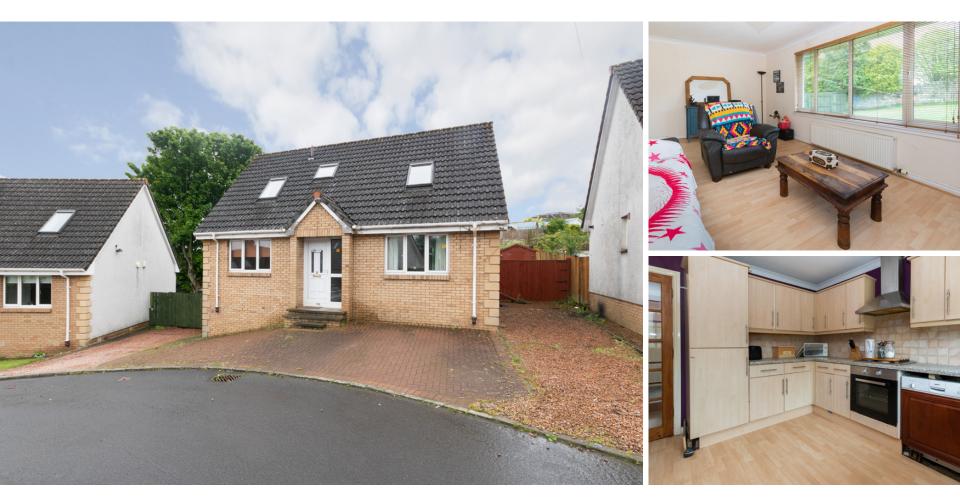

## 3 MILTON PARK

Milton Park is a delightful detached chalet villa located within a quaint rural village setting. The property would benefit from some cosmetic attention and this is reflected in the price and will allow the lucky new owner the opportunity to create the home of their dreams.

This home features a welcoming entrance vestibule that in turn leads to the rearfacing lounge with a large window formation capturing the countryside views beyond the garden. There is a large under-stair storage cupboard within the hall. The breakfasting kitchen is quietly located to the rear with a range of floor and wall mounted units, a side facing window and a door leading to the rear garden. To the front of this home is a formal dining room, or bedroom four. Bedroom one is also on the ground floor and benefits from the useful addition of built in wardrobes. A guest cloakroom completes the accommodation on the ground floor.

Upstairs, both bedrooms are double in size and each benefit from a generous range of wardrobes behind sliding, mirrored doors. The bathroom provides a shower over the bath with a glazed screen.

The gardens to the rear are well bounded by wooden fencing and stone wall and offer open views across the countryside. A drive to the side of the house can accommodate off road parking and the front of the house is monoblocked for additional parking if required.