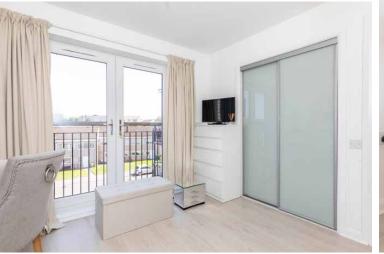

finished and shaped to provide a flexible working space, there is an integrated oven, hob and hood, making this the ideal kitchen for aspiring chefs. Both bedrooms are substantial in size and allow for almost any furniture configuration with the second bedroom benefiting from a Juliet balcony. The family bathroom consists of a fresh three-piece suite with shower over bath and completes the accommodation internally.