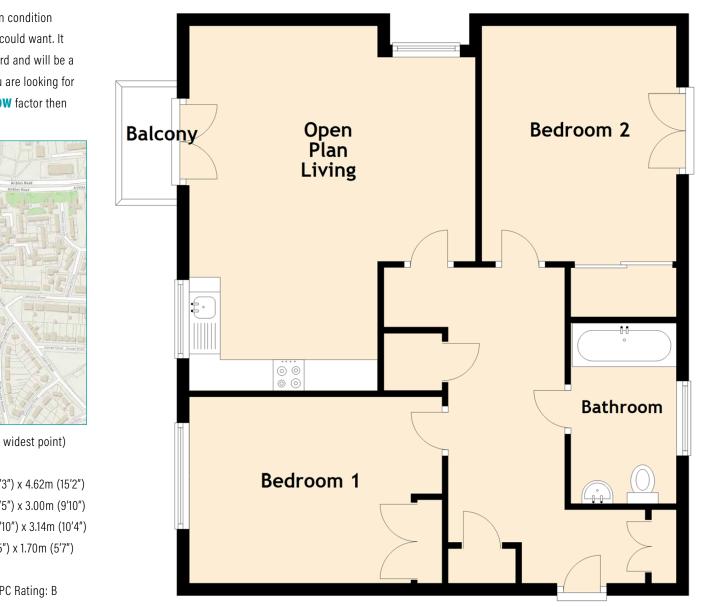

Approximate Dimensions (Taken from the widest point)

| Open Plan Living | 5.88m (19'3" |
|------------------|--------------|
| Bedroom 1        | 4.08m (13'5" |
| Bedroom 2        | 3.30m (10'10 |
| Bathroom         | 2.87m (9'5") |
|                  |              |