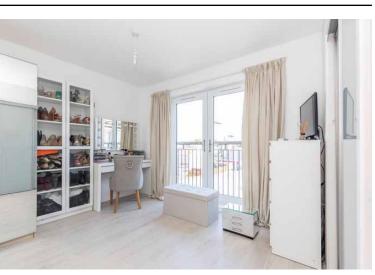

finished and shaped to provide a flexible working space, there is an integrated oven, hob and hood, making this the ideal kitchen for aspiring chefs. Both bedrooms are substantial in size and allow for almost any furniture configuration with the second bedroom benefiting from a Juliet balcony. The family bathroom consists of a fresh three-piece suite with shower over bath and completes the accommodation internally.