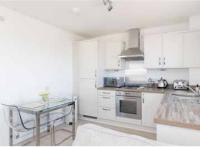

On entering the home through the hallway, it is immediately apparent that the current owners have looked after this apartment, which is fit for today's modern living. The property is finished to a fantastic standard throughout and, although of modern design, this substantial home offers spacious apartments similar to those found in traditional builds. The spacious lounge benefits from dual aspects with wonderful window formation filling the room with natural light and gives access to a private balcony to the rear of the property perfect for al fresco dining. The stunning kitchen is well

finished and shaped to provide a flexible working space, there is an integrated oven, hob and hood, making this the ideal kitchen for aspiring chefs. Both bedrooms are substantial in size and allow for almost any furniture configuration with the second bedroom benefiting from a Juliet balcony. The family bathroom consists of a fresh three-piece suite with shower over bath and completes the accommodation internally.