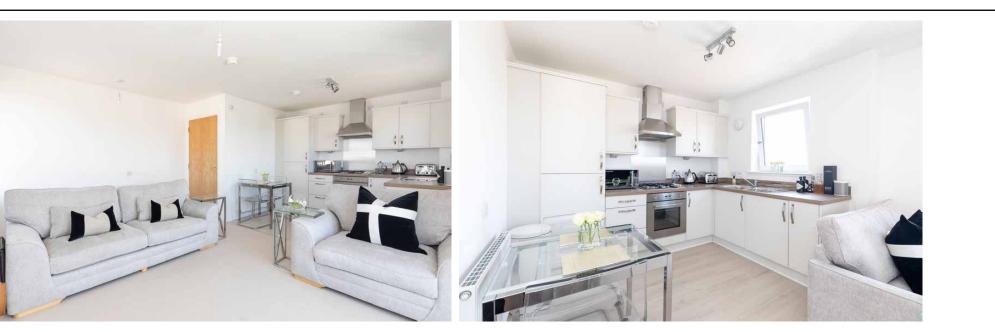

On entering the home through the hallway, it is immediately apparent that the current owners have looked after this apartment, which is fit for today's modern living. The property is finished to a fantastic standard throughout and, although of modern design, this substantial home offers spacious apartments similar to those found in traditional builds. The spacious lounge benefits from dual aspects with wonderful window formation filling the room with natural light and gives access to a private balcony to the rear of the property perfect for al fresco dining. The stunning kitchen is well

finished and shaped to provide a flexible working space, there is an integrated oven, hob and hood, making this the ideal kitchen for aspiring chefs. Both bedrooms are substantial in size and allow for almost any furniture configuration with the second bedroom benefiting from a Juliet balcony. The family bathroom consists of a fresh three-piece suite with shower over bath and completes the accommodation internally.