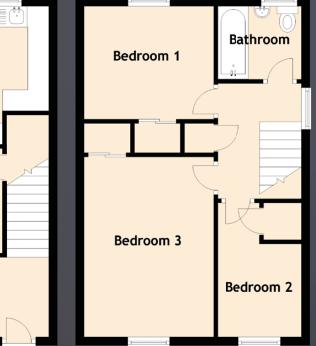

FLOOR PLAN, DIMENSIONS & MAP Kitchen/Diner Lounge

### Approximate Dimensions (Taken from the widest point)

| Lounge        | 4.50m (14'9") x 4.10m (13'5")  |
|---------------|--------------------------------|
| Kitchen/Diner | 5.20m (17'1") x 3.30m (10'10") |
| Bedroom 1     | 3.10m (10'2") x 2.70m (8'10")  |
| Bedroom 2     | 3.20m (10'6") x 2.50m (8'2")   |
| Bedroom 3     | 4.30m (14'1") x 3.10m (10'2")  |
| Bathroom      | 2.10m (6'11") x 1.90m (6'3")   |