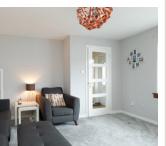

The formal lounge is flooded with natural light and offers an interesting outlook. The dining kitchen has been professionally fitted to include a quality range of floor and wall mounted units with a contemporary work surface, creating a fashionable and efficient workspace. It is further complemented with a host of integrated appliances.