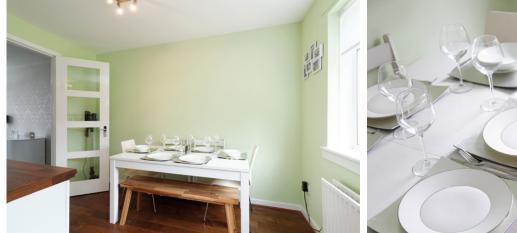

The formal lounge is flooded with natural light and offers an interesting outlook. The dining kitchen has been professionally fitted to include a quality range of floor and wall mounted units with a contemporary work surface, creating a fashionable and efficient workspace. It is further complemented with a host of integrated appliances.