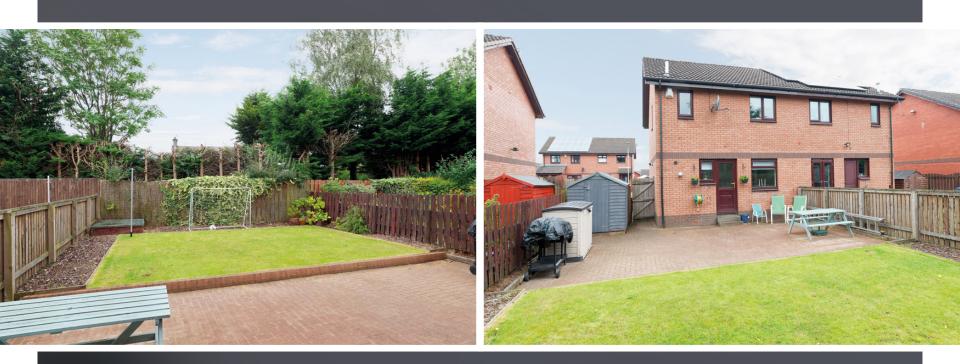

Externally, to the front of the property, there is a driveway providing off-road parking. To the rear of the property, you will find a fully enclosed garden which is a real suntrap in summer months and provides a safe environment for children. The property has both gas central heating and double glazing creating a warm, yet costeffective way of living all year round.