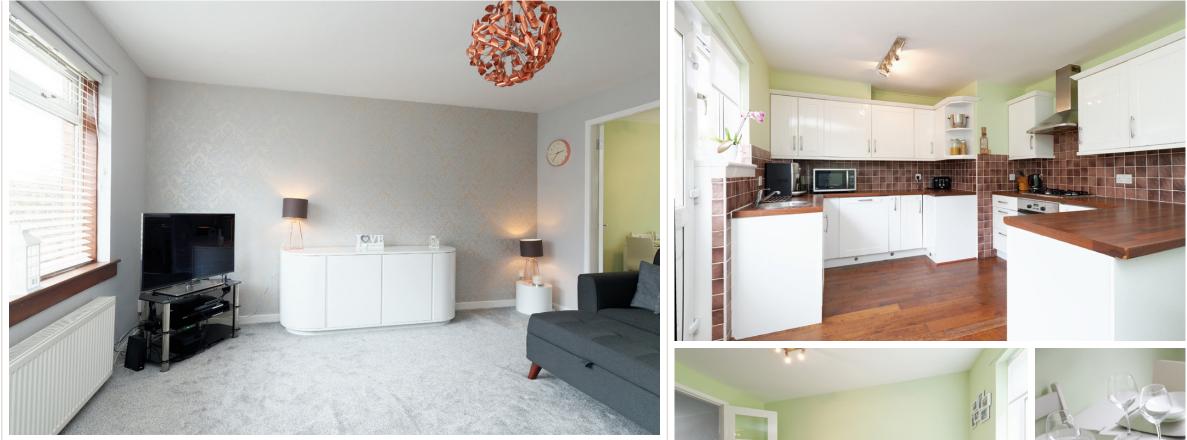

The formal lounge is flooded with natural light and offers an interesting outlook. The dining kitchen has been professionally fitted to include a quality range of floor and wall mounted units with a contemporary work surface, creating a fashionable and efficient workspace. It is further complemented with a host of integrated appliances.