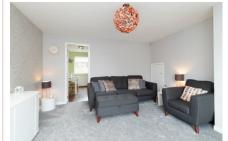

The formal lounge is flooded with natural light and offers an interesting outlook. The dining kitchen has been professionally fitted to include a quality range of floor and wall mounted units with a contemporary work surface, creating a fashionable and efficient workspace. It is further complemented with a host of integrated appliances.