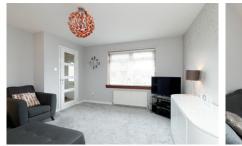

The formal lounge is flooded with natural light and offers an interesting outlook. The dining kitchen has been professionally fitted to include a quality range of floor and wall mounted units with a contemporary work surface, creating a fashionable and efficient workspace. It is further complemented with a host of integrated appliances.