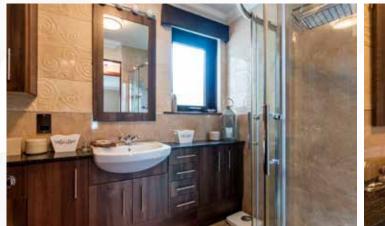

breakfast bar, space for washing machine (including integrated ceramic hob & double oven), bright double bedroom with mirrored fitted wardrobe and shower room with body shower.

The property benefits from recently installed double-glazing and a modern electric wet radiator heating. Off-road parking is provided outside the property. The contents of the property may be available for purchase by a separate agreement. This lovely property would be very attractive as a first-time-buy or investment property.

# BEDROOM & SHOWER ROOM

# Bedroom Shower Room