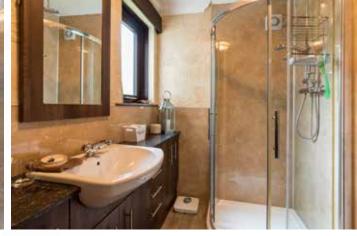

breakfast bar, space for washing machine (including integrated ceramic hob & double oven), bright double bedroom with mirrored fitted wardrobe and shower room with body shower.

The property benefits from recently installed double-glazing and a modern electric wet radiator heating. Off-road parking is provided outside the property. The contents of the property may be available for purchase by a separate agreement. This lovely property would be very attractive as a first-time-buy or investment property.

# BEDROOM & SHOWER ROOM

# Bedroom Shower Room