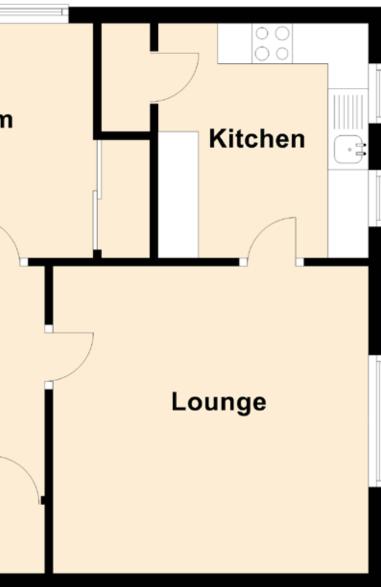

The accommodation consists of entrance hallway with fitted storage, spacious lounge with, feature wall-mounted electric fire, Amtico flooring and views across the inner Cromarty Firth towards the Black Isle, modern fitted kitchen with

breakfast bar, space for washing machine (including integrated ceramic hob & double oven), bright double bedroom with mirrored fitted wardrobe and shower room with body shower.

The property benefits from recently installed double-glazing and a modern electric wet radiator heating. Off-road parking is provided outside the property. The contents of the property may be available for purchase by a separate agreement. This lovely property would be very attractive as a first-time-buy or investment property.

#### Approximate Dimensions (Taken from the widest point)

Lounge Kitchen Bedroom Shower Room 3.90m (12'10") x 3.80m (12'6") 2.90m (9'6") x 2.60m (8'6") 3.40m (11'2") x 2.90m (9'6") 2.50m (8'2") x 1.50m (4'11")

Gross internal floor area (m²): 47m<sup>2</sup>

EPC Rating: D

**Extras (Included in the sale):** Fitted floor coverings, integrated ceramic hob and double oven.