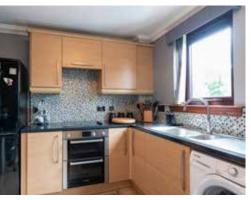

The accommodation consists of entrance hallway with fitted storage, spacious lounge with, feature wall-mounted electric fire, Amtico flooring and views across the inner Cromarty Firth towards the Black Isle, modern fitted kitchen with

breakfast bar, space for washing machine (including integrated ceramic hob & double oven), bright double bedroom with mirrored fitted wardrobe and shower room with body shower.

The property benefits from recently installed double-glazing and a modern electric wet radiator heating. Off-road parking is provided outside the property. The contents of the property may be available for purchase by a separate agreement. This lovely property would be very attractive as a first-time-buy or investment property.