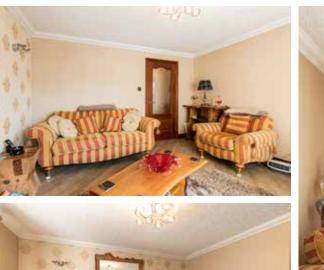

The accommodation consists of entrance hallway with fitted storage, spacious lounge with, feature wall-mounted electric fire, Amtico flooring and views across the inner Cromarty Firth towards the Black Isle, modern fitted kitchen with

breakfast bar, space for washing machine (including integrated ceramic hob & double oven), bright double bedroom with mirrored fitted wardrobe and shower room with body shower.

The property benefits from recently installed double-glazing and a modern electric wet radiator heating. Off-road parking is provided outside the property. The contents of the property may be available for purchase by a separate agreement. This lovely property would be very attractive as a first-time-buy or investment property.