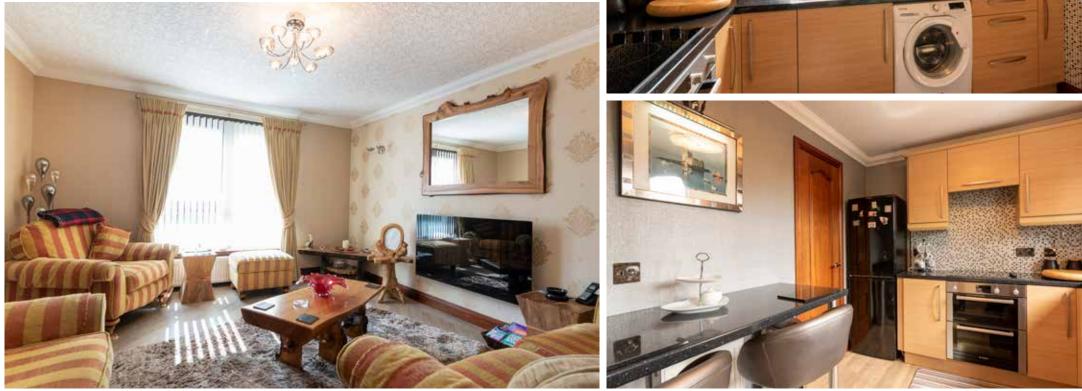

The accommodation consists of entrance hallway with fitted storage, spacious lounge with, feature wall-mounted electric fire, Amtico flooring and views across the inner Cromarty Firth towards the Black Isle, modern fitted kitchen with

breakfast bar, space for washing machine (including integrated ceramic hob & double oven), bright double bedroom with mirrored fitted wardrobe and shower room with body shower.

The property benefits from recently installed double-glazing and a modern electric wet radiator heating. Off-road parking is provided outside the property. The contents of the property may be available for purchase by a separate agreement. This lovely property would be very attractive as a first-time-buy or investment property.