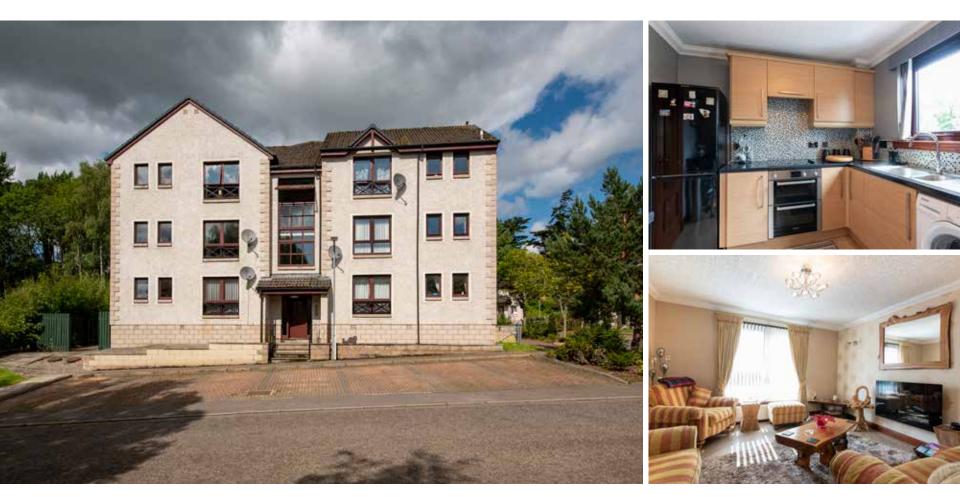

## 15 Tulloch Square

DINGWALL, ROSS-SHIRE, HIGHLAND, IV15 9UA

## 15 TULLOCH SQUARE

PART-EXCHANGE AVAILABLE - McEwan Fraser Legal are delighted to offer an outstanding opportunity to purchase this beautifully presented and recently refurbished one-bedroom first-floor apartment located in a popular area of Dingwall. The property is in excellent decorative order and will appeal to a wide variety of potential purchasers.

The accommodation consists of entrance hallway with fitted storage, spacious lounge with, feature wall-mounted electric fire, Amtico flooring and views across the inner Cromarty Firth towards the Black Isle, modern fitted kitchen with

breakfast bar, space for washing machine (including integrated ceramic hob & double oven), bright double bedroom with mirrored fitted wardrobe and shower room with body shower.

The property benefits from recently installed double-glazing and a modern electric wet radiator heating. Off-road parking is provided outside the property. The contents of the property may be available for purchase by a separate agreement. This lovely property would be very attractive as a first-time-buy or investment property.