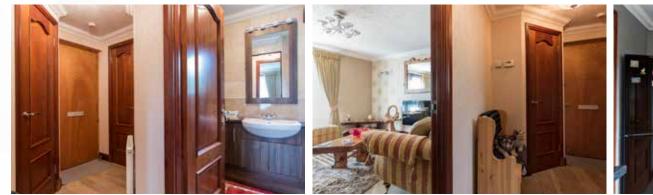

The accommodation consists of entrance hallway with fitted storage, spacious lounge with, feature wall-mounted electric fire, Amtico flooring and views across the inner Cromarty Firth towards the Black Isle, modern fitted kitchen with

breakfast bar, space for washing machine (including integrated ceramic hob & double oven), bright double bedroom with mirrored fitted wardrobe and shower room with body shower.

The property benefits from recently installed double-glazing and a modern electric wet radiator heating. Off-road parking is provided outside the property. The contents of the property may be available for purchase by a separate agreement. This lovely property would be very attractive as a first-time-buy or investment property.