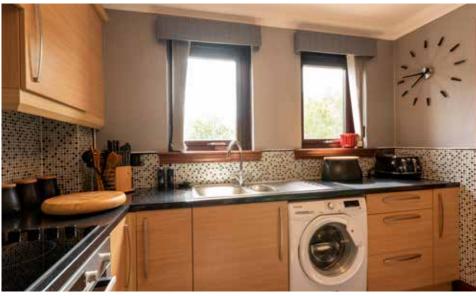

The accommodation consists of entrance hallway with fitted storage, spacious lounge with, feature wall-mounted electric fire, Amtico flooring and views across the inner Cromarty Firth towards the Black Isle, modern fitted kitchen with

breakfast bar, space for washing machine (including integrated ceramic hob & double oven), bright double bedroom with mirrored fitted wardrobe and shower room with body shower.

The property benefits from recently installed double-glazing and a modern electric wet radiator heating. Off-road parking is provided outside the property. The contents of the property may be available for purchase by a separate agreement. This lovely property would be very attractive as a first-time-buy or investment property.