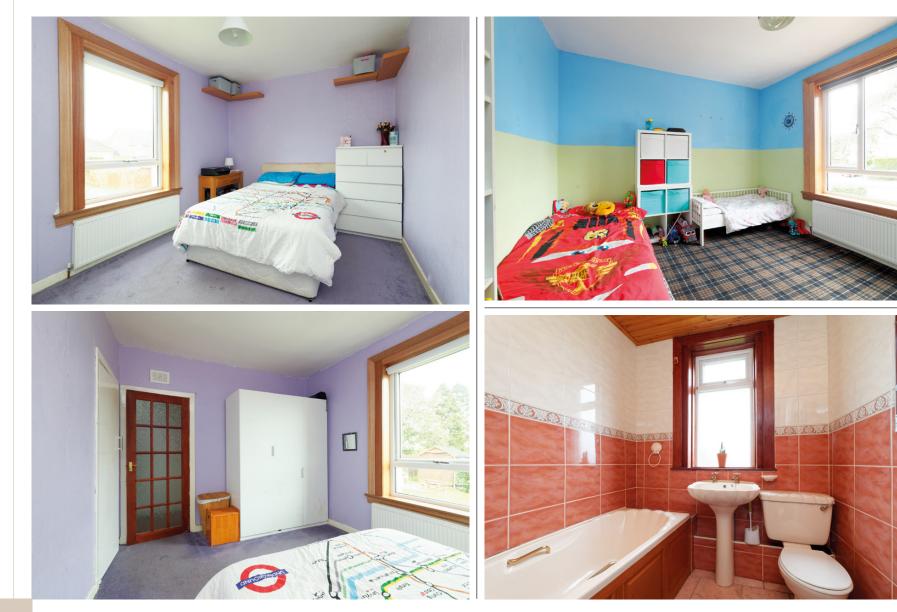

On entering the property, you'll walk into the welcoming hallway that leads directly to the main reception on your left. This is a flexible space and offers a range of potential furniture configurations and great levels of natural light. The kitchen sits directly behind the lounge and enjoys a good range of base and wall-mounted units. There are two generous sized double bedrooms, which are both light and airy. There is also plenty of space for a range of free-standing furniture in both rooms and you will never want for wardrobe space. Internal accommodation is completed by an ample bathroom which boasts a three-piece suite and shower over bath.