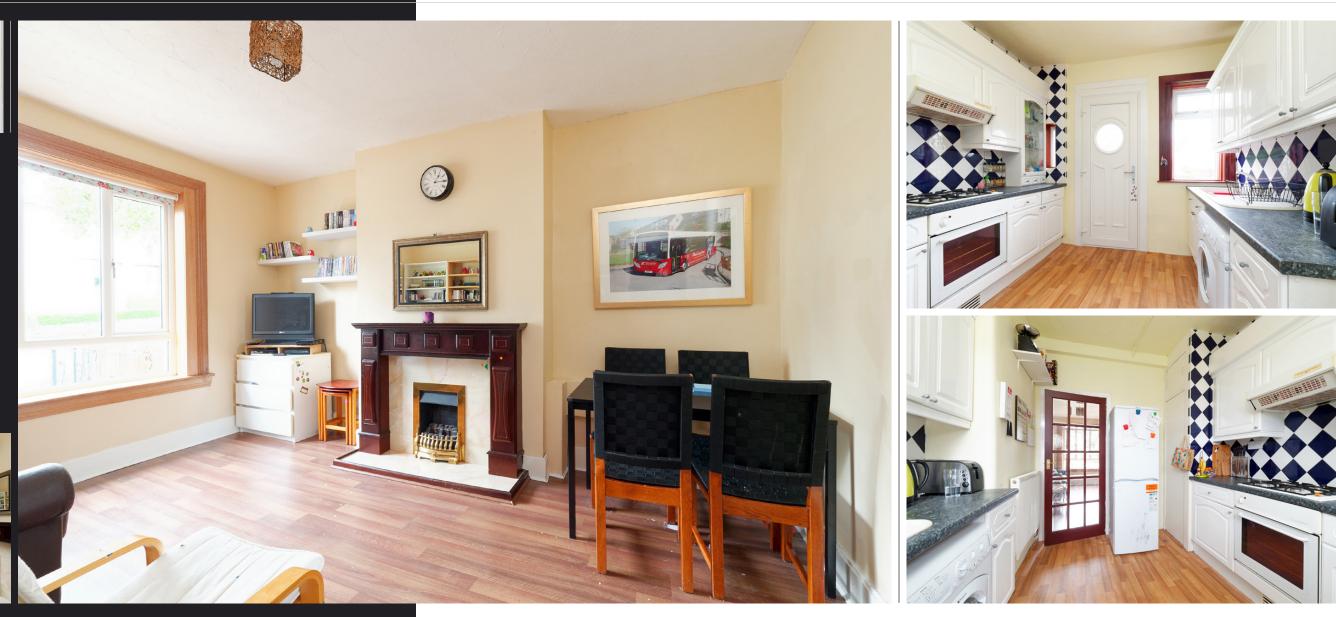

On entering the property, you'll walk into the welcoming hallway that leads directly to the main reception on your left. This is a flexible space and offers a range of potential furniture configurations and great levels of natural light. The kitchen sits directly behind the lounge and enjoys a good range of base and wall-mounted units. There are two generous sized double bedrooms, which are both light and airy. There is also plenty of space for a range of free-standing furniture in both rooms and you will never want for wardrobe space. Internal accommodation is completed by an ample bathroom which boasts a three-piece suite and shower over bath.