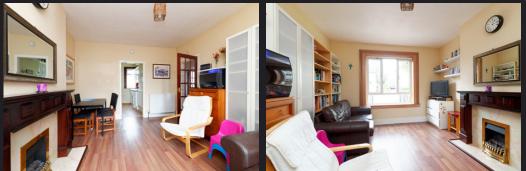

On entering the property, you'll walk into the welcoming hallway that leads directly to the main reception on your left. This is a flexible space and offers a range of potential furniture configurations and great levels of natural light. The kitchen sits directly behind the lounge and enjoys a good range of base and wall-mounted units. There are two generous sized double bedrooms, which are both light and airy. There is also plenty of space for a range of free-standing furniture in both rooms and you will never want for wardrobe space. Internal accommodation is completed by an ample bathroom which boasts a three-piece suite and shower over bath.