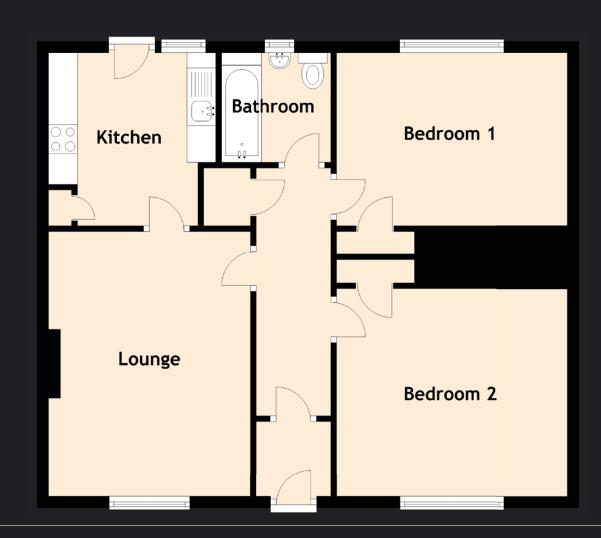

## Specifications & Details FLOOR PLAN, DIMENSIONS & MAP

Approximate Dimensions (Taken from the widest point)

Lounge Kitchen Bedroom 1 Bedroom 2 Bathroom

4.60m (15'1") x 3.50m (11'6") 3.00m (9'10") x 2.90m (9'6") 4.00m (13'1") x 3.00m (9'10") 4.00m (13'1") x 3.60m (11'10") 1.90m (6'3") x 1.90m (6'3")