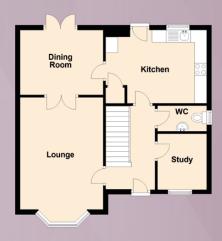

## Property Specifications

Approximate Dimensions (Taken from the widest point)

Lounge4.63m (15'2") x 3.42m (11'3")Dining Room3.42m (11'3") x 2.66m (8'9")Kitchen4.16m (13'8") x 3.01m (9'11")WC2.02m (6'8") x 1.05m (3'5")Study2.30m (7'7") x 2.24m (7'4")Bedroom 13.47m (11'5") x 2.85m (9'4")Bedroom 23.19m (10'6") x 3.03m (9'11")Bedroom 32.69m (8'10") x 2.63m (8'8")Bedroom 43.31m (10'10") x 2.69m (8'10")Bathroom2.20m (7'3") x 1.71m (5'7")En-suite1.69m (5'7") x 1.55m (5'1")