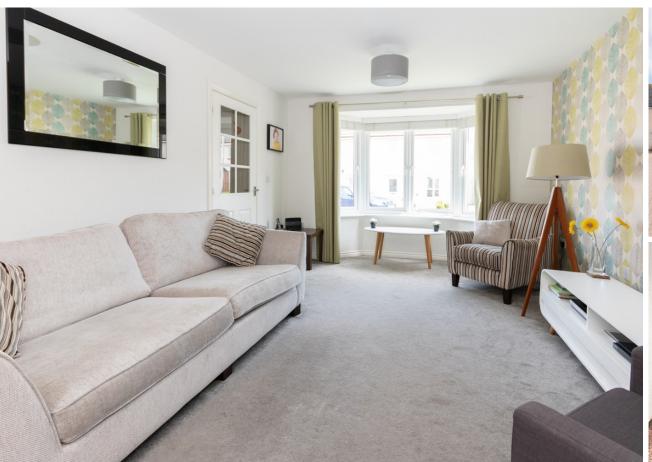

driveway to the front of the house for up to three cars.

bay window which overlooks the front garden. The modern offers perfect storage space. breakfasting kitchen has an excellent selection of stylish The kitchen also provides access to the back garden. The be popular with a variety of buyers.