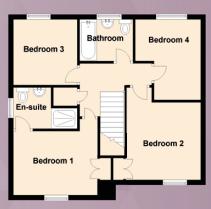

## Property Specifications

Approximate Dimensions (Taken from the widest point)

Lounge4.63m (15'2") x 3.42m (11'3")Dining Room3.42m (11'3") x 2.66m (8'9")Kitchen4.16m (13'8") x 3.01m (9'11")WC2.02m (6'8") x 1.05m (3'5")Study2.30m (7'7") x 2.24m (7'4")Bedroom 13.47m (11'5") x 2.85m (9'4")Bedroom 23.19m (10'6") x 3.03m (9'11")Bedroom 32.69m (8'10") x 2.63m (8'8")Bedroom 43.31m (10'10") x 2.69m (8'10")Bathroom2.20m (7'3") x 1.71m (5'7")En-suite1.69m (5'7") x 1.55m (5'1")