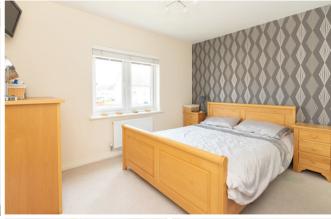

## Property Specifications

Approximate Dimensions (Taken from the widest point)

Lounge4.63m (15'2") x 3.42m (11'3")Dining Room3.42m (11'3") x 2.66m (8'9")Kitchen4.16m (13'8") x 3.01m (9'11")WC2.02m (6'8") x 1.05m (3'5")Study2.30m (7'7") x 2.24m (7'4")Bedroom 13.47m (11'5") x 2.85m (9'4")Bedroom 23.19m (10'6") x 3.03m (9'11")Bedroom 32.69m (8'10") x 2.63m (8'8")Bedroom 43.31m (10'10") x 2.69m (8'10")Bathroom2.20m (7'3") x 1.71m (5'7")En-suite1.69m (5'7") x 1.55m (5'1")