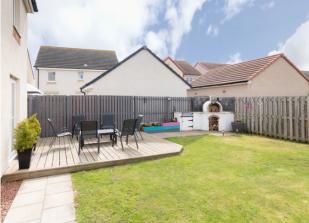

driveway to the front of the house for up to three cars.

bay window which overlooks the front garden. The modern offers perfect storage space. breakfasting kitchen has an excellent selection of stylish The kitchen also provides access to the back garden. The be popular with a variety of buyers.