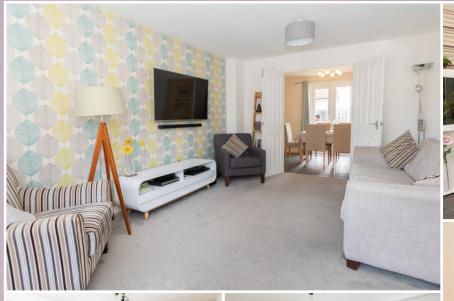

driveway to the front of the house for up to three cars.

bay window which overlooks the front garden. The modern offers perfect storage space. breakfasting kitchen has an excellent selection of stylish The kitchen also provides access to the back garden. The be popular with a variety of buyers.