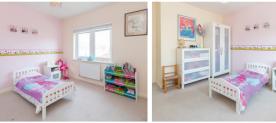

## Property Specifications

Approximate Dimensions (Taken from the widest point)

Lounge4.63m (15'2") x 3.42m (11'3")Dining Room3.42m (11'3") x 2.66m (8'9")Kitchen4.16m (13'8") x 3.01m (9'11")WC2.02m (6'8") x 1.05m (3'5")Study2.30m (7'7") x 2.24m (7'4")Bedroom 13.47m (11'5") x 2.85m (9'4")Bedroom 23.19m (10'6") x 3.03m (9'11")Bedroom 32.69m (8'10") x 2.63m (8'8")Bedroom 43.31m (10'10") x 2.69m (8'10")Bathroom2.20m (7'3") x 1.71m (5'7")En-suite1.69m (5'7") x 1.55m (5'1")