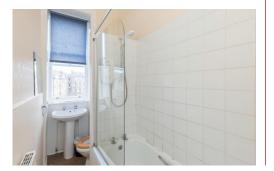

Internally this accommodation briefly consists of an entrance hallway with a large storage cupboard as well as a utility cupboard, a bright and spacious lounge with an Edinburgh press cupboard and a fully fitted, partially tiled kitchen which benefits from an integrated electric 4 hob/ oven and extractor hood. There are two double bedrooms, one of which has double fitted wardrobes and the other has a storage cupboard, which houses the boiler and two single bedrooms, one of which has a further Edinburgh press and access to box room, with optional use as a home office or dressing room. Finally, there is a three-piece, partially tiled bathroom.