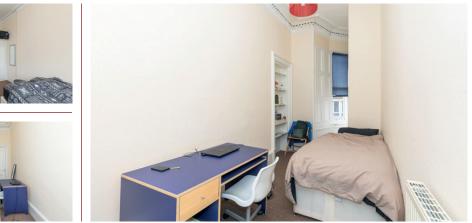

Internally this accommodation briefly consists of an entrance hallway with a large storage cupboard as well as a utility cupboard, a bright and spacious lounge with an Edinburgh press cupboard and a fully fitted, partially tiled kitchen which benefits from an integrated electric 4 hob/ oven and extractor hood. There are two double bedrooms, one of which has double fitted wardrobes and the other has a storage cupboard, which houses the boiler and two single bedrooms, one of which has a further Edinburgh press and access to box room, with optional use as a home office or dressing room. Finally, there is a three-piece, partially tiled bathroom.