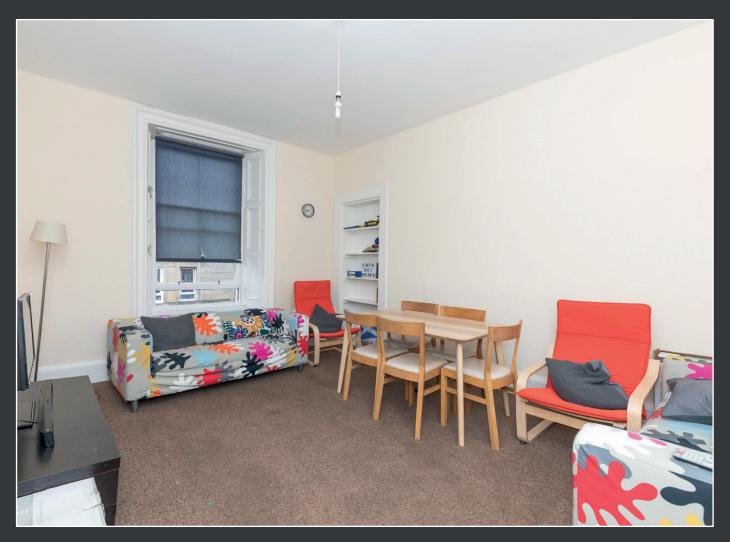

Internally this accommodation briefly consists of an entrance hallway with a large storage cupboard as well as a utility cupboard, a bright and spacious lounge with an Edinburgh press cupboard and a fully fitted, partially tiled kitchen which benefits from an integrated electric 4 hob/ oven and extractor hood. There are two double bedrooms, one of which has double fitted wardrobes and the other has a storage cupboard, which houses the boiler and two single bedrooms, one of which has a further Edinburgh press and access to box room, with optional use as a home office or dressing room. Finally, there is a three-piece, partially tiled bathroom.