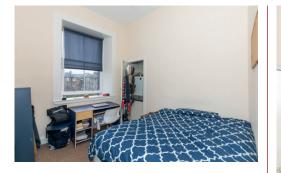

Internally this accommodation briefly consists of an entrance hallway with a large storage cupboard as well as a utility cupboard, a bright and spacious lounge with an Edinburgh press cupboard and a fully fitted, partially tiled kitchen which benefits from an integrated electric 4 hob/ oven and extractor hood. There are two double bedrooms, one of which has double fitted wardrobes and the other has a storage cupboard, which houses the boiler and two single bedrooms, one of which has a further Edinburgh press and access to box room, with optional use as a home office or dressing room. Finally, there is a three-piece, partially tiled bathroom.