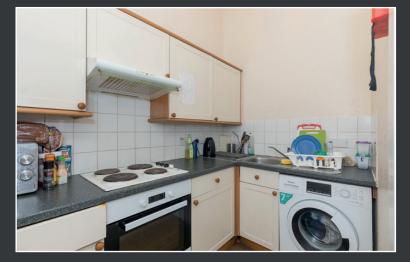

Internally this accommodation briefly consists of an entrance hallway with a large storage cupboard as well as a utility cupboard, a bright and spacious lounge with an Edinburgh press cupboard and a fully fitted, partially tiled kitchen which benefits from an integrated electric 4 hob/ oven and extractor hood. There are two double bedrooms, one of which has double fitted wardrobes and the other has a storage cupboard, which houses the boiler and two single bedrooms, one of which has a further Edinburgh press and access to box room, with optional use as a home office or dressing room. Finally, there is a three-piece, partially tiled bathroom.