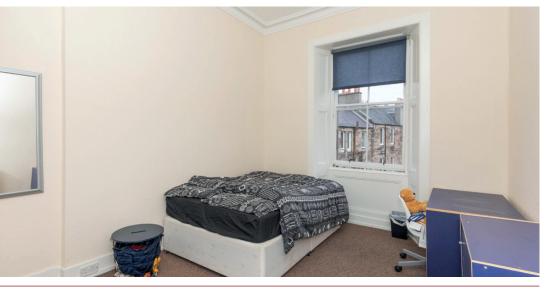

Internally this accommodation briefly consists of an entrance hallway with a large storage cupboard as well as a utility cupboard, a bright and spacious lounge with an Edinburgh press cupboard and a fully fitted, partially tiled kitchen which benefits from an integrated electric 4 hob/ oven and extractor hood. There are two double bedrooms, one of which has double fitted wardrobes and the other has a storage cupboard, which houses the boiler and two single bedrooms, one of which has a further Edinburgh press and access to box room, with optional use as a home office or dressing room. Finally, there is a three-piece, partially tiled bathroom.