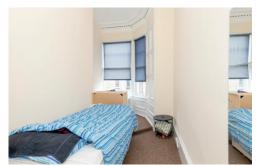

Internally this accommodation briefly consists of an entrance hallway with a large storage cupboard as well as a utility cupboard, a bright and spacious lounge with an Edinburgh press cupboard and a fully fitted, partially tiled kitchen which benefits from an integrated electric 4 hob/ oven and extractor hood. There are two double bedrooms, one of which has double fitted wardrobes and the other has a storage cupboard, which houses the boiler and two single bedrooms, one of which has a further Edinburgh press and access to box room, with optional use as a home office or dressing room. Finally, there is a three-piece, partially tiled bathroom.