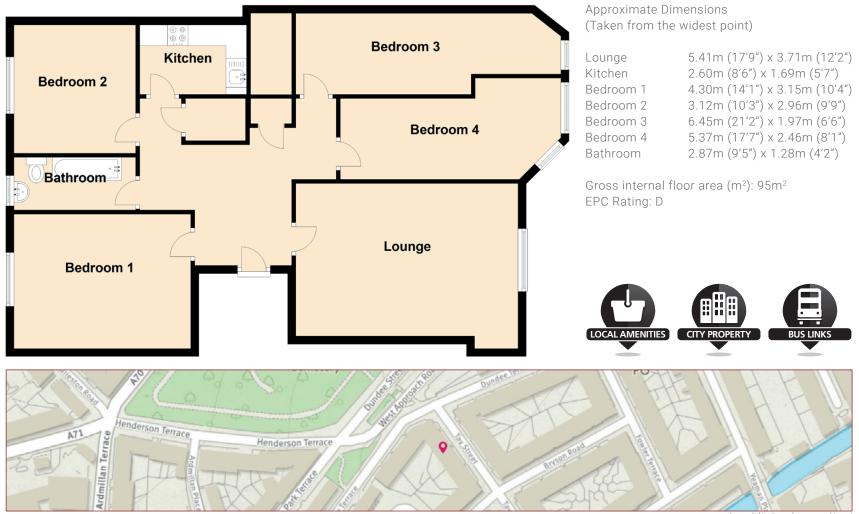

Internally this accommodation briefly consists of an entrance hallway with a large storage cupboard as well as a utility cupboard, a bright and spacious lounge with an Edinburgh press cupboard and a fully fitted, partially tiled kitchen which benefits from an integrated electric 4 hob/ oven and extractor hood. There are two double bedrooms, one of which has double fitted wardrobes and the other has a storage cupboard, which houses the boiler and two single bedrooms, one of which has a further Edinburgh press and access to box room, with optional use as a home office or dressing room. Finally, there is a three-piece, partially tiled bathroom.

This property also benefits from secure door entry system, gas central heating, single glazed sash & case windows, a communal rear garden which is accessed via the stairway as well as more than adequate on-street permit parking, with residents permits available for a small annual fee.