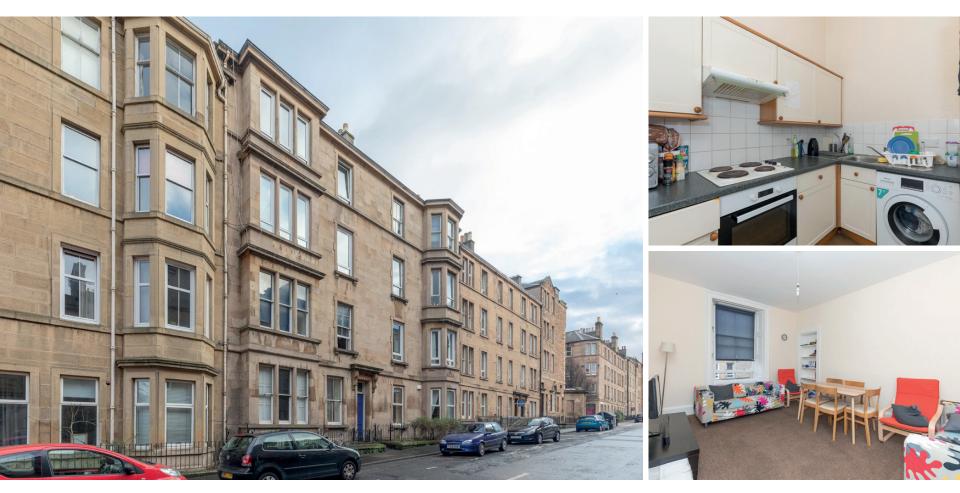

## 4(3F1) Tay Street

POLWARTH, EDINBURGH, EH11 1DZ

## THE PROPERTY

An excellent opportunity has arisen to acquire this spacious four bedroom top-floor flat, making for an ideal buy-to-let opportunity, while being located within the popular Polwarth area of Edinburgh. Viewing of this property is highly recommended.

Internally this accommodation briefly consists of an entrance hallway with a large storage cupboard as well as a utility cupboard, a bright and spacious lounge with an Edinburgh press cupboard and a fully fitted, partially tiled kitchen which benefits from an integrated electric 4 hob/ oven and extractor hood. There are two double bedrooms, one of which has double fitted wardrobes and the other has a storage cupboard, which houses the boiler and two single bedrooms, one of which has a further Edinburgh press and access to box room, with optional use as a home office or dressing room. Finally, there is a three-piece, partially tiled bathroom.

This property also benefits from secure door entry system, gas central heating, single glazed sash & case windows, a communal rear garden which is accessed via the stairway as well as more than adequate on-street permit parking, with residents permits available for a small annual fee.