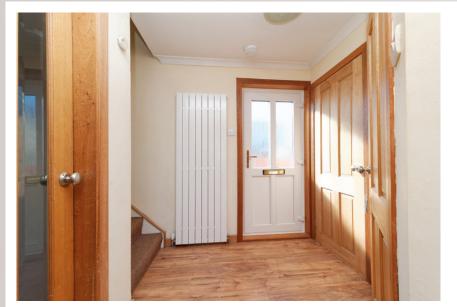

A welcoming hallway provides access to all rooms on this level including a handy WC/cloakroom. The formal lounge is flooded with natural light and is the perfect ambience in which to unwind after a hard day. The kitchen has been fitted to include a good range of floor and wall mounted units with a striking work surface, creating a fashionable and efficient workspace. It is further complemented with a host of integrated appliances and plumbed space for free standing appliances. This zone enjoys an outlook onto the rear garden from the patio doors.