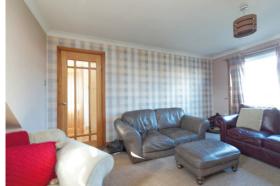

A welcoming hallway provides access to all rooms on this level including a handy WC/cloakroom. The formal lounge is flooded with natural light and is the perfect ambience in which to unwind after a hard day. The kitchen has been fitted to include a good range of floor and wall mounted units with a striking work surface, creating a fashionable and efficient workspace. It is further complemented with a host of integrated appliances and plumbed space for free standing appliances. This zone enjoys an outlook onto the rear garden from the patio doors.