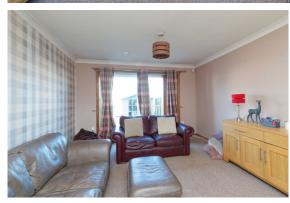

A welcoming hallway provides access to all rooms on this level including a handy WC/cloakroom. The formal lounge is flooded with natural light and is the perfect ambience in which to unwind after a hard day. The kitchen has been fitted to include a good range of floor and wall mounted units with a striking work surface, creating a fashionable and efficient workspace. It is further complemented with a host of integrated appliances and plumbed space for free standing appliances. This zone enjoys an outlook onto the rear garden from the patio doors.