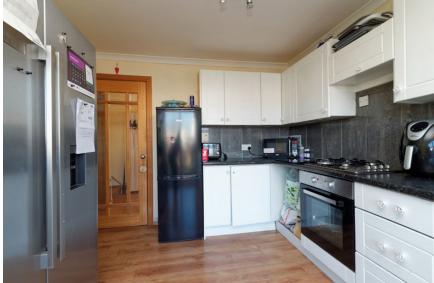

A welcoming hallway provides access to all rooms on this level including a handy WC/cloakroom. The formal lounge is flooded with natural light and is the perfect ambience in which to unwind after a hard day. The kitchen has been fitted to include a good range of floor and wall mounted units with a striking work surface, creating a fashionable and efficient workspace. It is further complemented with a host of integrated appliances and plumbed space for free standing appliances. This zone enjoys an outlook onto the rear garden from the patio doors.