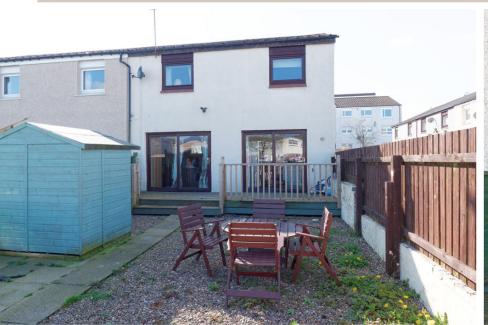

Externally the property benefits from private garden grounds. The rear garden is a real sun trap and is popular in summer months. The property also features gas central heating and double glazing, helping to ensure a warm, yet cost-effective, living environment all year round.