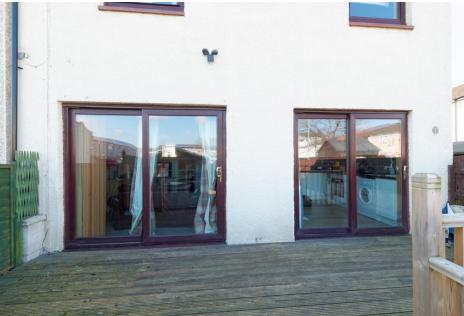

A welcoming hallway provides access to all rooms on this level including a handy WC/cloakroom. The formal lounge is flooded with natural light and is the perfect ambience in which to unwind after a hard day. The kitchen has been fitted to include a good range of floor and wall mounted units with a striking work surface, creating a fashionable and efficient workspace. It is further complemented with a host of integrated appliances and plumbed space for free standing appliances. This zone enjoys an outlook onto the rear garden from the patio doors.