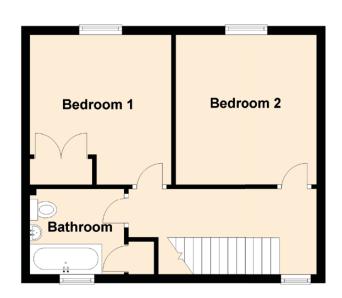

## **U**

Kitchen

Lounge

Approximate Dimensions (Taken from the widest point)

Lounge5.60m (18'4") x 3.60m (11'10")Kitchen3.50m (11'6") x 3.00m (9'10")WC1.70m (5'7") x 1.00m (3'3")Bedroom 23.50m (11'6") x 3.30m (10'10")Bedroom 13.60m (11'10") x 3.40m (11'2")Bathroom2.20m (7'3") x 2.20m (7'3")