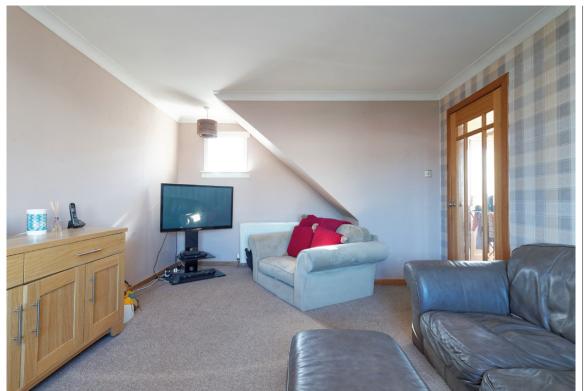

A welcoming hallway provides access to all rooms on this level including a handy WC/cloakroom. The formal lounge is flooded with natural light and is the perfect ambience in which to unwind after a hard day. The kitchen has been fitted to include a good range of floor and wall mounted units with a striking work surface, creating a fashionable and efficient workspace. It is further complemented with a host of integrated appliances and plumbed space for free standing appliances. This zone enjoys an outlook onto the rear garden from the patio doors.