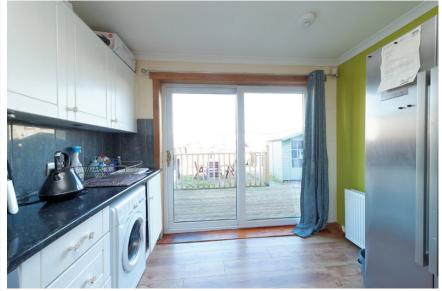

A welcoming hallway provides access to all rooms on this level including a handy WC/cloakroom. The formal lounge is flooded with natural light and is the perfect ambience in which to unwind after a hard day. The kitchen has been fitted to include a good range of floor and wall mounted units with a striking work surface, creating a fashionable and efficient workspace. It is further complemented with a host of integrated appliances and plumbed space for free standing appliances. This zone enjoys an outlook onto the rear garden from the patio doors.

Externally the property benefits from private garden grounds. The rear garden is a real sun trap and is popular in summer months. The property also features gas central heating and double glazing, helping to ensure a warm, yet cost-effective, living environment all year round.