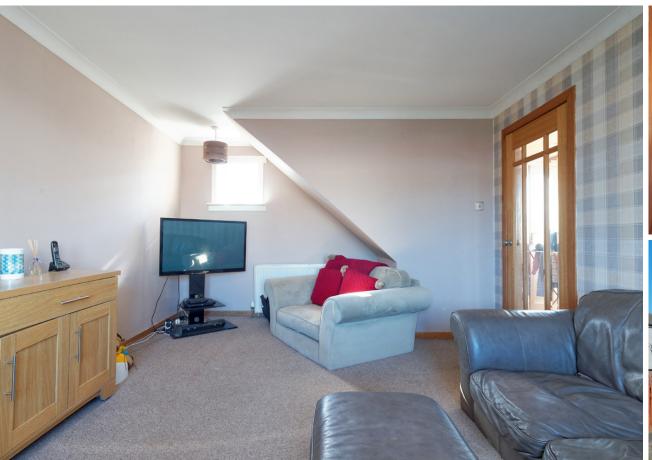

A welcoming hallway provides access to all rooms on this level including a handy WC/cloakroom. The formal lounge is flooded with natural light and is the perfect ambience in which to unwind after a hard day. The kitchen has been fitted to include a good range of floor and wall mounted units with a striking work surface, creating a fashionable and efficient workspace. It is further complemented with a host of integrated appliances and plumbed space for free standing appliances. This zone enjoys an outlook onto the rear garden from the patio doors.