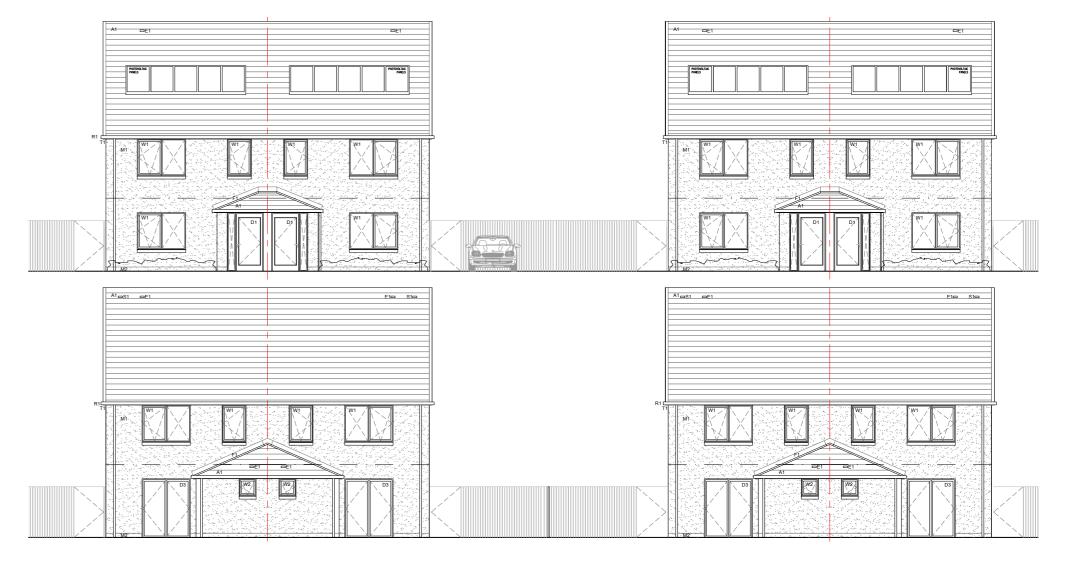

#### **CGI IMAGE OF HOMES**

#### FRONT & REAR ELEVATIONS

Bedroom 3 6.4m2

WC 3.03m2

Attic Void

Bedroom 4 10.7m2

Store

Kitchen / dining 22.6m2

**SECTION** 