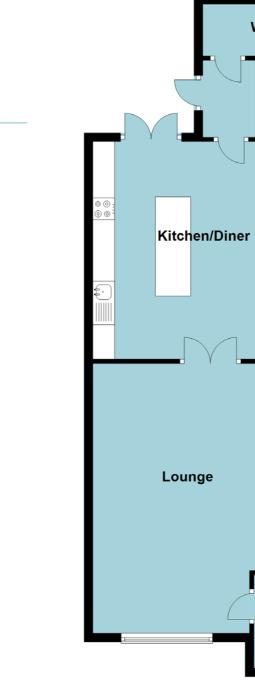

# The Homes

#### FRONT & REAR ELEVATIONS

Bedroom 3 6.4m2

WC 3.03m2

Attic Void

Bedroom 4 10.7m2

Store

Kitchen / dining 22.6m2

**SECTION** 