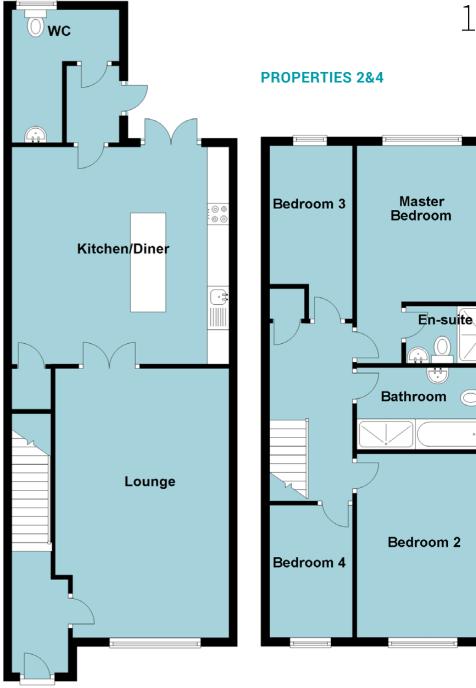

# The Homes

#### FRONT & REAR ELEVATIONS

Bedroom 3 6.4m2

WC 3.03m2

Attic Void

Bedroom 4 10.7m2

Store

Kitchen / dining 22.6m2

**SECTION** 