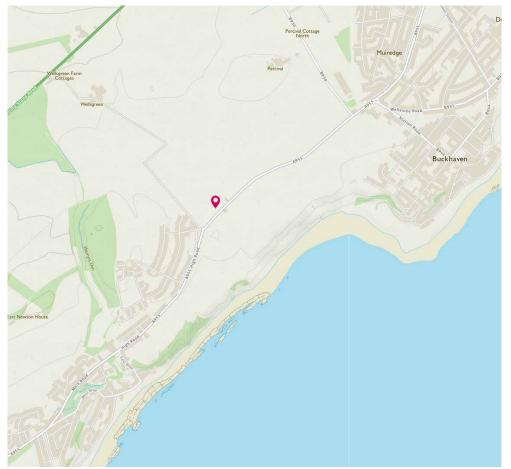

## Location

East Wemyss is a village situated on the South coast close to the neighbouring town of Kirkcaldy, 40 minutes from both Edinburgh and St Andrews with good public transport links to both. Daily mainline (10min) railway connections between Kirkcaldy & Edinburgh in addition to the A92 dual carriageway to both and Dunfermline and surrounding area make it ideal for city shopping and employment. Also, within walking distance, local amenities within the village include a selection of convenience stores, primary school, Post Office, library and bowling club. Gym and swimming leisure facilities are a short drive away in both Kirkcaldy & Leven.

For those unfamiliar with Kirkcaldy, it is a thriving Fife town to the North of Dunfermline and the Forth Bridges. Kirkcaldy has excellent shopping facilities including the Mercat shopping centre, a cricket club in Dunnikier Park, Ravenscraig Park and Beveridge Park with a boating lake, skateboard area, rugby ground, and many woodland walkways. There are a range of leisure facilities in Kirkcaldy such as a swimming pool, an ice rink, and two golf courses. There are also four secondary schools and twelve primary schools. Kirkcaldy train station is easily accessed by this property, which is perfect for the commuter. Easy access is also available via the A92 North towards Dundee and South to Dunfermline and Edinburgh.

#### **EAST WEMYSS**

Location