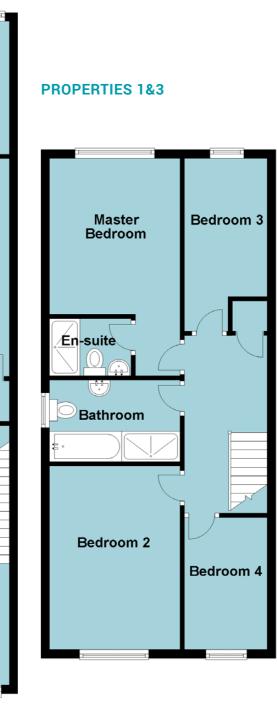

# The Homes

#### FRONT & REAR ELEVATIONS

Bedroom 3 6.4m2

WC 3.03m2

Attic Void

Bedroom 4 10.7m2

Store

Kitchen / dining 22.6m2

**SECTION** 