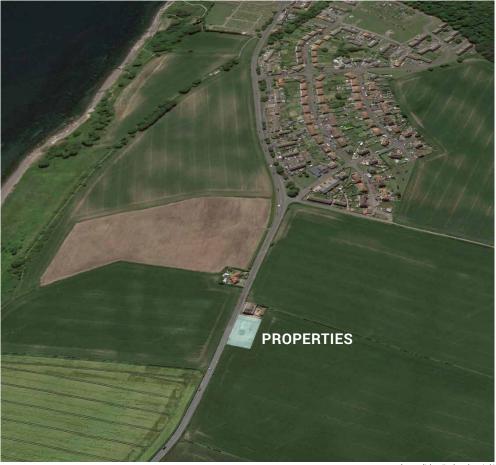

#### **EAST WEMYSS TOWARDS KIRCALDY**

McEwan Fraser Legal are delighted to bring to the open market, four semidetached four bedroom family homes.

Due to the excellent and exclusive location, we feel demand will be high for these properties.