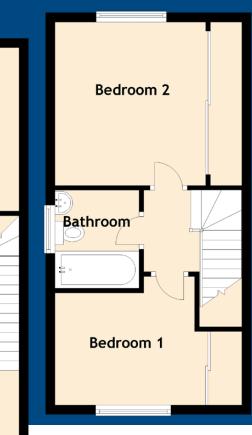

## 61 Gisborne Drive

McEwan Fraser Legal are delighted to bring to the The downstairs cloakroom comes with wash open market this two-bed semi-detached family hand basin and W/C. home. Great emphasis has been placed on the creation of easily managed and free flowing space On the upper level access to the attic can be on a bright and fresh layout. On entering the home found. through the hallway, it is immediately apparent that the current owners have looked after this There are two good sized bedrooms both bright family home, which is fit for today's modern living. and airy and allowing for free standing furniture Room usage throughout can be adapted to meet and also benefiting from built in storage. individual purchasers. The property is finished to an excellent standard throughout.

The family bathroom completes the property internally with shower over bath, wash hand basin

The property also benefits from gas central

-

Lounge

委

Approximate Dimensions (Taken from the widest point)

Ground Floor Lounge Kitchen

**First Floor** Bedroom 1

Bedroom 2

Bathroom

WC

4.00m (13'1") x 3.50m (11'6") 3.30m (10'10") x 2.10m (6'11") 1.80m (5'11") x 1.20m (3'11")

3.23m (10'7") x 2.40m (7'10") 3.50m (11'6") x 3.20m (10'6") 2.10m (6'11") x 1.80m (5'11")