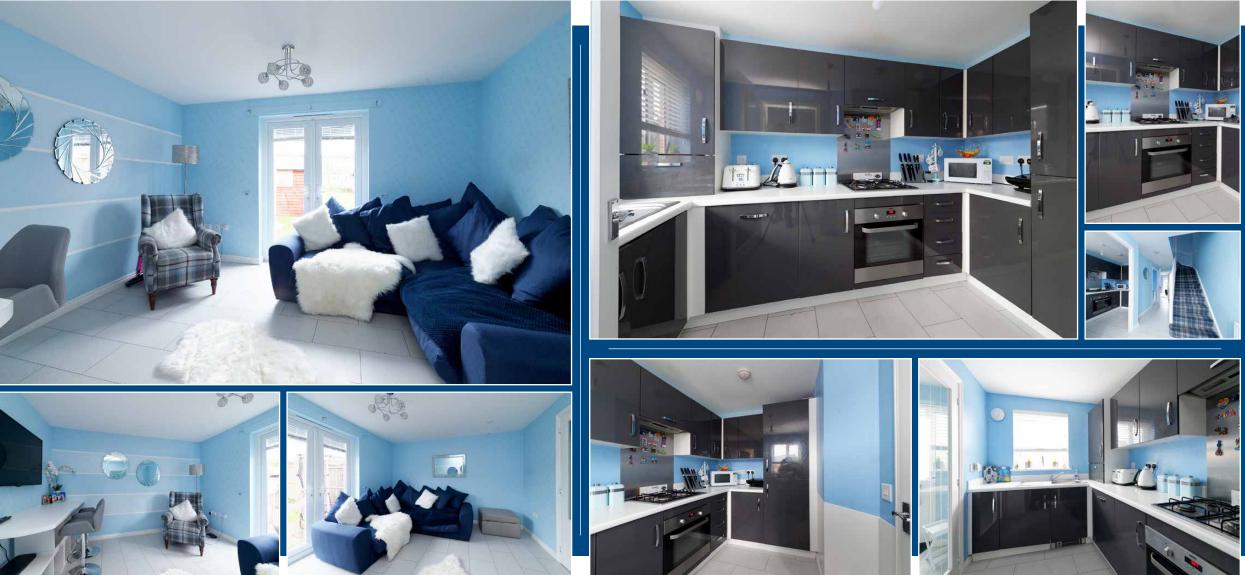

## 61 Gisborne Drive

McEwan Fraser Legal are delighted to bring to the The downstairs cloakroom comes with wash open market this two-bed semi-detached family hand basin and W/C. home. Great emphasis has been placed on the creation of easily managed and free flowing space On the upper level access to the attic can be on a bright and fresh layout. On entering the home found. through the hallway, it is immediately apparent that the current owners have looked after this There are two good sized bedrooms both bright family home, which is fit for today's modern living. and airy and allowing for free standing furniture Room usage throughout can be adapted to meet and also benefiting from built in storage. individual purchasers. The property is finished to an excellent standard throughout.

In more detail the property consists of a and W/C. welcoming hallway with storage. The bright and airy lounge allows for free standing furniture and Externally there is parking to the front. The secure different furniture configurations. Patio doors also back garden is mostly laid to lawn. give access to the back garden.

The kitchen comes with floor to ceiling units. heating and double-glazed windows. hob, oven, hood, integrated fridge freezer, dishwasher and washing machine as well as Early viewing is highly recommended. ample wort top space.

The family bathroom completes the property internally with shower over bath, wash hand basin

The property also benefits from gas central

-

Lounge

委

Approximate Dimensions (Taken from the widest point)

Ground Floor Lounge Kitchen