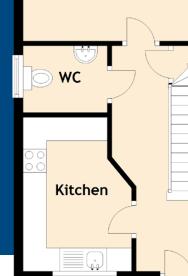

## 61 Gisborne Drive

McEwan Fraser Legal are delighted to bring to the The downstairs cloakroom comes with wash open market this two-bed semi-detached family hand basin and W/C. home. Great emphasis has been placed on the creation of easily managed and free flowing space On the upper level access to the attic can be on a bright and fresh layout. On entering the home found. through the hallway, it is immediately apparent that the current owners have looked after this There are two good sized bedrooms both bright family home, which is fit for today's modern living. and airy and allowing for free standing furniture Room usage throughout can be adapted to meet and also benefiting from built in storage. individual purchasers. The property is finished to an excellent standard throughout.

The kitchen comes with floor to ceiling units. heating and double-glazed windows. hob, oven, hood, integrated fridge freezer, dishwasher and washing machine as well as Early viewing is highly recommended. ample wort top space.

The family bathroom completes the property internally with shower over bath, wash hand basin

The property also benefits from gas central

-

Lounge

委

Approximate Dimensions (Taken from the widest point)

Ground Floor Lounge Kitchen