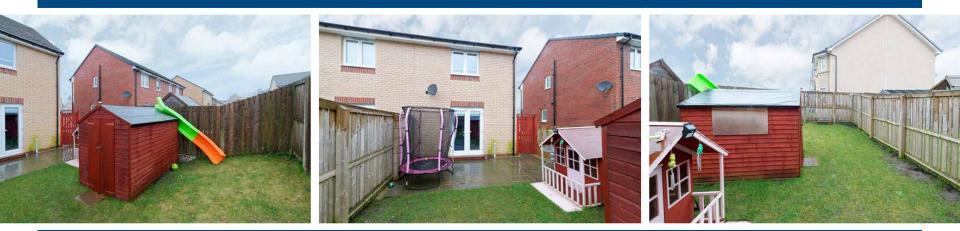

In more detail the property consists of a and W/C. welcoming hallway with storage. The bright and airy lounge allows for free standing furniture and Externally there is parking to the front. The secure different furniture configurations. Patio doors also back garden is mostly laid to lawn. give access to the back garden.