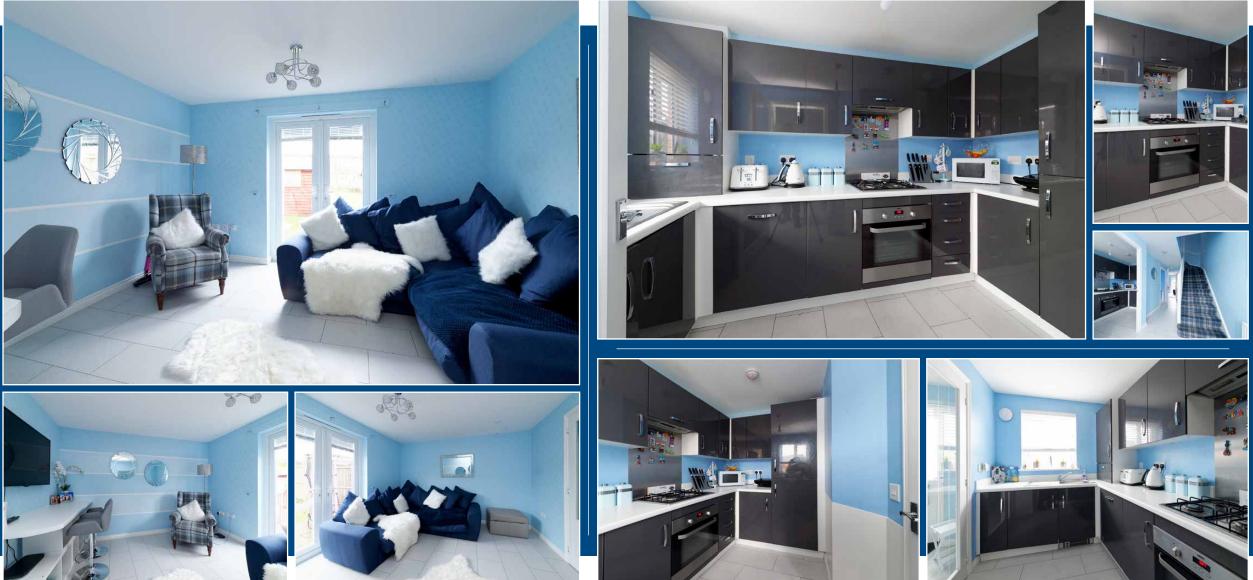

## 61 Gisborne Drive

McEwan Fraser Legal are delighted to bring to the The downstairs cloakroom comes with wash open market this two-bed semi-detached family hand basin and W/C. home. Great emphasis has been placed on the creation of easily managed and free flowing space On the upper level access to the attic can be on a bright and fresh layout. On entering the home found. through the hallway, it is immediately apparent that the current owners have looked after this There are two good sized bedrooms both bright family home, which is fit for today's modern living. and airy and allowing for free standing furniture Room usage throughout can be adapted to meet and also benefiting from built in storage. individual purchasers. The property is finished to an excellent standard throughout.

In more detail the property consists of a and W/C. welcoming hallway with storage. The bright and airy lounge allows for free standing furniture and Externally there is parking to the front. The secure different furniture configurations. Patio doors also back garden is mostly laid to lawn. give access to the back garden.

The kitchen comes with floor to ceiling units. heating and double-glazed windows. hob, oven, hood, integrated fridge freezer, dishwasher and washing machine as well as Early viewing is highly recommended. ample wort top space.

The family bathroom completes the property internally with shower over bath, wash hand basin

The property also benefits from gas central

-

Lounge

委

Approximate Dimensions (Taken from the widest point)

Ground Floor Lounge Kitchen