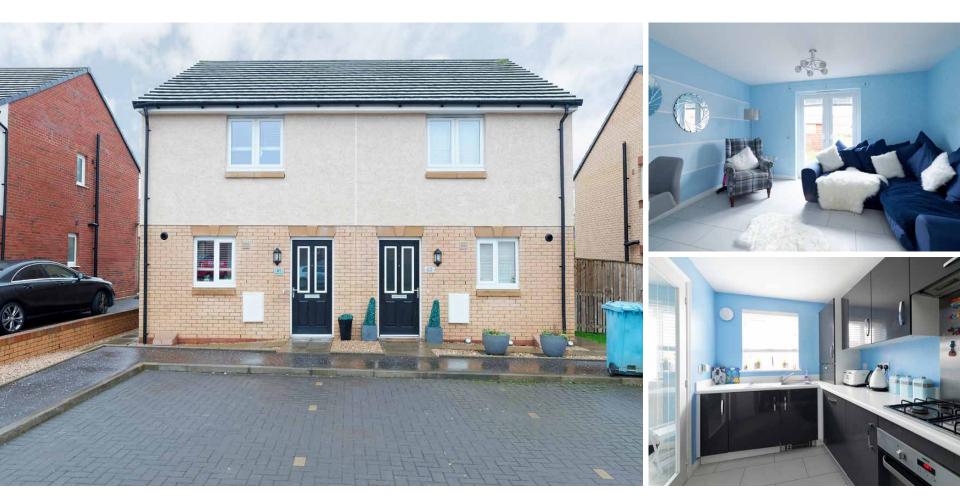

## 61 Gisborne Drive

McEwan Fraser Legal are delighted to bring to the The downstairs cloakroom comes with wash open market this two-bed semi-detached family hand basin and W/C. home. Great emphasis has been placed on the creation of easily managed and free flowing space On the upper level access to the attic can be on a bright and fresh layout. On entering the home found. through the hallway, it is immediately apparent that the current owners have looked after this There are two good sized bedrooms both bright family home, which is fit for today's modern living. and airy and allowing for free standing furniture Room usage throughout can be adapted to meet and also benefiting from built in storage. individual purchasers. The property is finished to an excellent standard throughout.

In more detail the property consists of a and W/C. welcoming hallway with storage. The bright and airy lounge allows for free standing furniture and Externally there is parking to the front. The secure different furniture configurations. Patio doors also back garden is mostly laid to lawn. give access to the back garden.

The kitchen comes with floor to ceiling units. heating and double-glazed windows. hob, oven, hood, integrated fridge freezer, dishwasher and washing machine as well as Early viewing is highly recommended. ample wort top space.

The family bathroom completes the property internally with shower over bath, wash hand basin

The property also benefits from gas central

-

Lounge

委

Approximate Dimensions (Taken from the widest point)

Ground Floor Lounge Kitchen