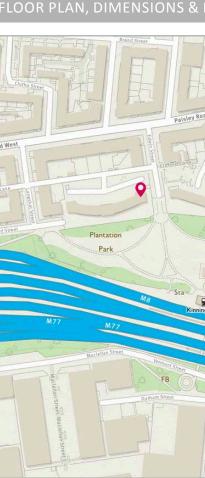

## GLASGOW

G51 1NW

Plantation Park Gardens is well positioned for local shopping which can be found on Paisley Road West and is close to Finnieston and Glasgow City Centre. The Underground Station is only a 2-minute walk away and allows quick access to the city centre and west end. There are regular bus services from Paisley Road West to the city centre, Queen Elizabeth University Hospital and Renfrewshire. The nearby motorway network (M8/M77/M74 extension) provides easy access further afield, including popular shopping centres at Silverburn and Braehead.

### MAP

Approximate Dimensions (Taken from the widest point)

Lounge Kitchen Bedroom 1 Bedroom 2 Bathroom Kitchen 6.20m (20'4") x 2.60m (8'6") 4.20m (13'9") x 2.50m (8'2") 3.60m (11'10") x 2.90m (9'6") 3.00m (9'10") x 2.10m (6'11") 1.70m (5'7") x 1.70m (5'7") 4.20m (13'9") x 2.50m (8'2")