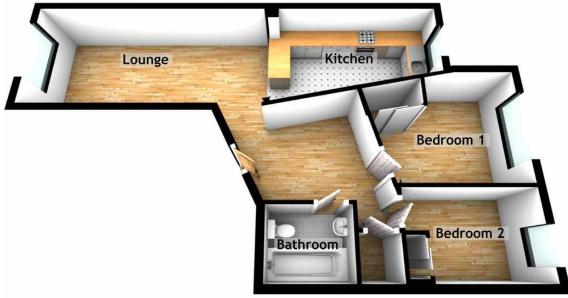

### MAP

Approximate Dimensions (Taken from the widest point)

Lounge Kitchen Bedroom 1 Bedroom 2 Bathroom Kitchen 6.20m (20'4") x 2.60m (8'6") 4.20m (13'9") x 2.50m (8'2") 3.60m (11'10") x 2.90m (9'6") 3.00m (9'10") x 2.10m (6'11") 1.70m (5'7") x 1.70m (5'7") 4.20m (13'9") x 2.50m (8'2")

Gross internal floor area (m<sup>2</sup>): 65m<sup>2</sup> | EPC Rating: E

Solicitors & Estate Agents

Tel. 0141 404 5474 www.mcewanfraserlegal.co.uk info@mcewanfraserlegal.co.uk

Disclaimer: The copyright for all photographs, floorplans, graphics, written copy and images belongs to McEwan Fraser Legal and use by others or transfer to third parties is forbidden without our express consent in writing. Prospective purchasers are advised to have their interest noted through their solicitor as soon as possible in order that they may be informed in the event of an early closing date being set for the receipt of offers. These particulars do not form part of any offer and all statements and photographs contained herein are for illustrative purposes and are not guaranteed or warranted. Buyers must satisfy themselves for the accuracy and authenticity of the brochure and should always visit the property to satisfy themselves of the property's suitability and obtain in writing via their solicitor what's included with the property including any land. The dimensions provided may include, or exclude, recesses intrusions and fitted furniture. Any measurements provided are for guide purposes only and have been taken by electronic device at the widest point. Any reference to alterations to, or use of, any part of the property does not mean that any necessary planning, building regulations or other consent has been obtained. A buyer must find out by inspection or in other ways that all information is correct. None of the appliances/services stated or shown in this brochure have been tested by ourselves and none are warranted by our seller or MFL.