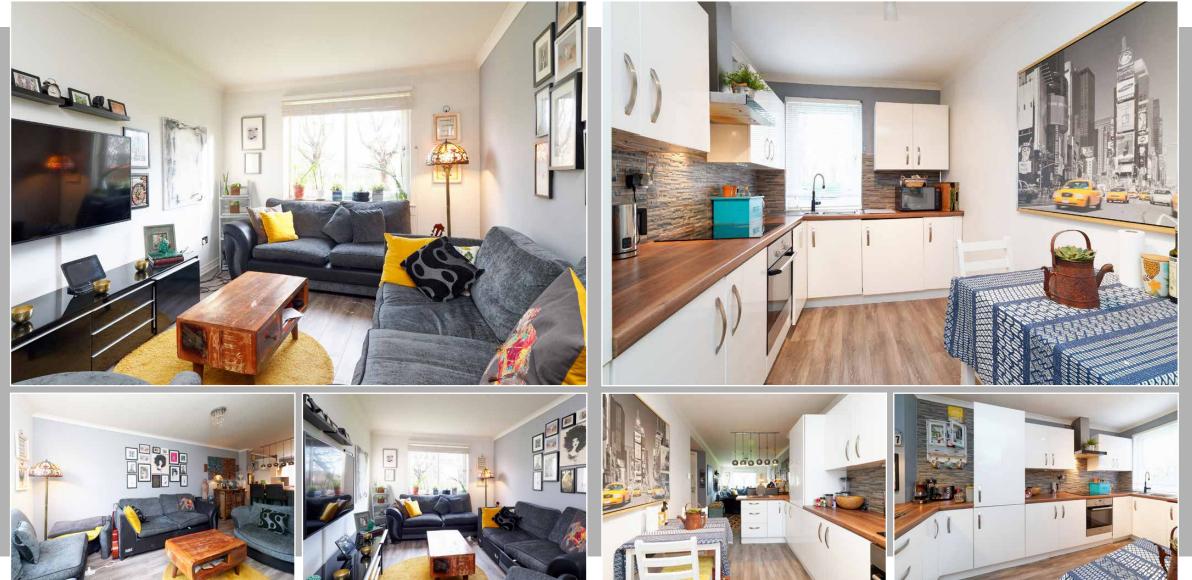

## 0/2, 20 **PLANTATION PARK GARDENS**

### MAP

Approximate Dimensions (Taken from the widest point)

Lounge Kitchen Bedroom 1 Bedroom 2 Bathroom Kitchen 6.20m (20'4") x 2.60m (8'6") 4.20m (13'9") x 2.50m (8'2") 3.60m (11'10") x 2.90m (9'6") 3.00m (9'10") x 2.10m (6'11") 1.70m (5'7") x 1.70m (5'7") 4.20m (13'9") x 2.50m (8'2")