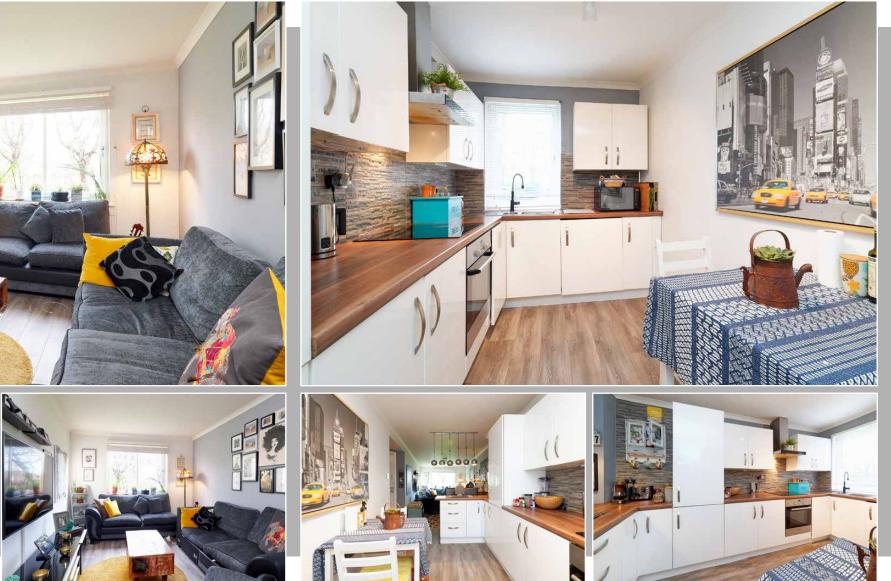

## 0/2, 20 **PLANTATION PARK GARDENS**

### MAP

Approximate Dimensions (Taken from the widest point)

Lounge Kitchen Bedroom 1 Bedroom 2 Bathroom Kitchen 6.20m (20'4") x 2.60m (8'6") 4.20m (13'9") x 2.50m (8'2") 3.60m (11'10") x 2.90m (9'6") 3.00m (9'10") x 2.10m (6'11") 1.70m (5'7") x 1.70m (5'7") 4.20m (13'9") x 2.50m (8'2")