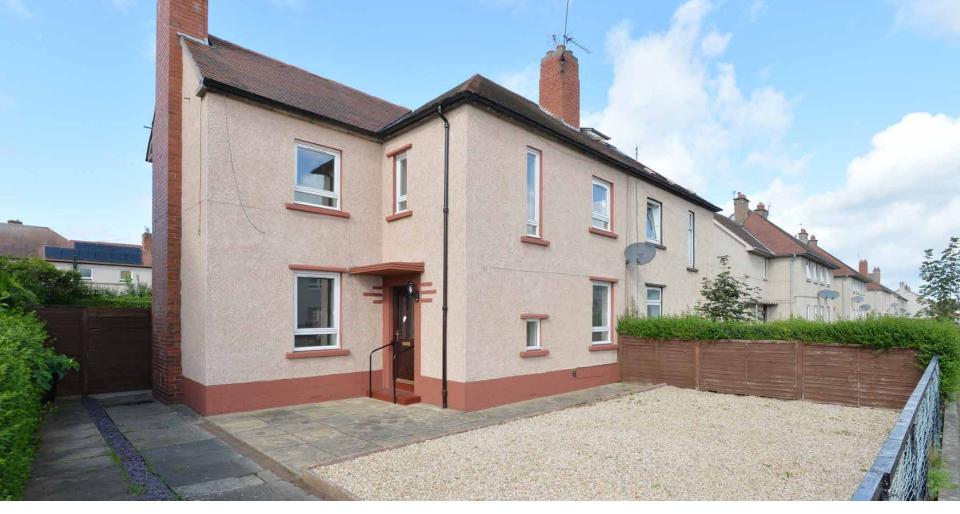

## **42** PINKIE *AV*ENUE, MUSSELBURGH

McEwan Fraser is delighted to present this spacious four bedroom semi-detached house to the market. The property has been a successful family home for many years and is now ready for a new owner to make their own mark on it. Internally, the property is generally well presented but does need some upgrading giving an incoming purchaser the chance to finish the property to their own taste right from the off. Alongside three first floor bedrooms and a shower room, there is an additional ground floor double bedroom or additional public room, a large dual aspect lounge, large breakfasting kitchen and sizeable gardens to front and rear. The property also benefits from gas central heating and double glazing.

This property hits just the right balance for a proactive purchaser an internal viewing is highly recommended.

Approximate Dimensions

Lounge Kitchen Reception Room Bedroom 1 Bedroom 2 Bedroom 3 Shower Room 4.36m (14'4") x 4.21m (13'10") 4.25m (13'11") x 3.11m (10'2") 3.60m (11'10") x 3.15m (10'4") 4.25m (13'11") x 3.16m (10'5") 4.04m (13'3") x 3.15m (10'4") 3.15m (10'4") x 2.71m (8'11") 2.10m (6'11") x 1.58m (5'2")

Gross internal floor area (m<sup>2</sup>): 104m<sup>2</sup> EPC Rating: D

Musselburgh is a thriving historic. town, situated on the boundary of the city of Edinburgh, in the county of East Lothian. Musselburgh was traditionally a fishing village and sits on the southern shore of the Firth of Forth at the mouth of the River, Esk. It is approximately eight miles from Edinburgh city centre which is readily accessible via excellent transport links including a direct rail link (Waverley Station in 8 minutes) and a Park & Ride in neighbouring Wallyford. The A1 is nearby and not only acts as a gateway to East Lothian but links with the Edinburgh City Bypass, Edinburgh International Airport and the central motorway network.