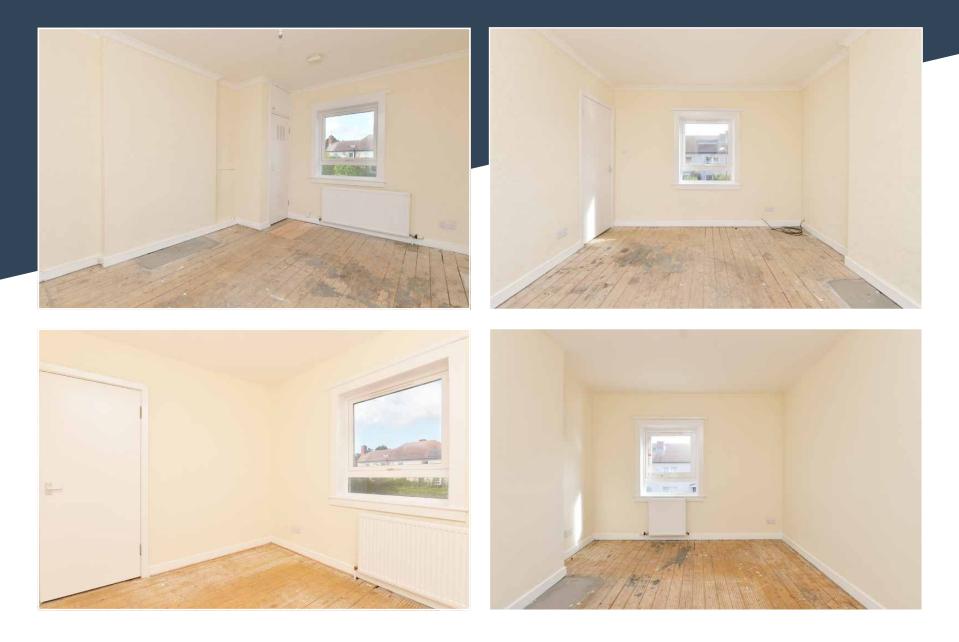

## **42** PINKIE *AV*ENUE, MUSSELBURGH

McEwan Fraser is delighted to present this spacious four bedroom semi-detached house to the market. The property has been a successful family home for many years and is now ready for a new owner to make their own mark on it. Internally, the property is generally well presented but does need some upgrading giving an incoming purchaser the chance to finish the property to their own taste right from the off. Alongside three first floor bedrooms and a shower room, there is an additional ground floor double bedroom or additional public room, a large dual aspect lounge, large breakfasting kitchen and sizeable gardens to front and rear. The property also benefits from gas central heating and double glazing.

This property hits just the right balance for a proactive purchaser an internal viewing is highly recommended.

Approximate Dimensions

Lounge Kitchen Reception Room Bedroom 1 Bedroom 2 Bedroom 3 Shower Room 4.36m (14'4") x 4.21m (13'10") 4.25m (13'11") x 3.11m (10'2") 3.60m (11'10") x 3.15m (10'4") 4.25m (13'11") x 3.16m (10'5") 4.04m (13'3") x 3.15m (10'4") 3.15m (10'4") x 2.71m (8'11") 2.10m (6'11") x 1.58m (5'2")