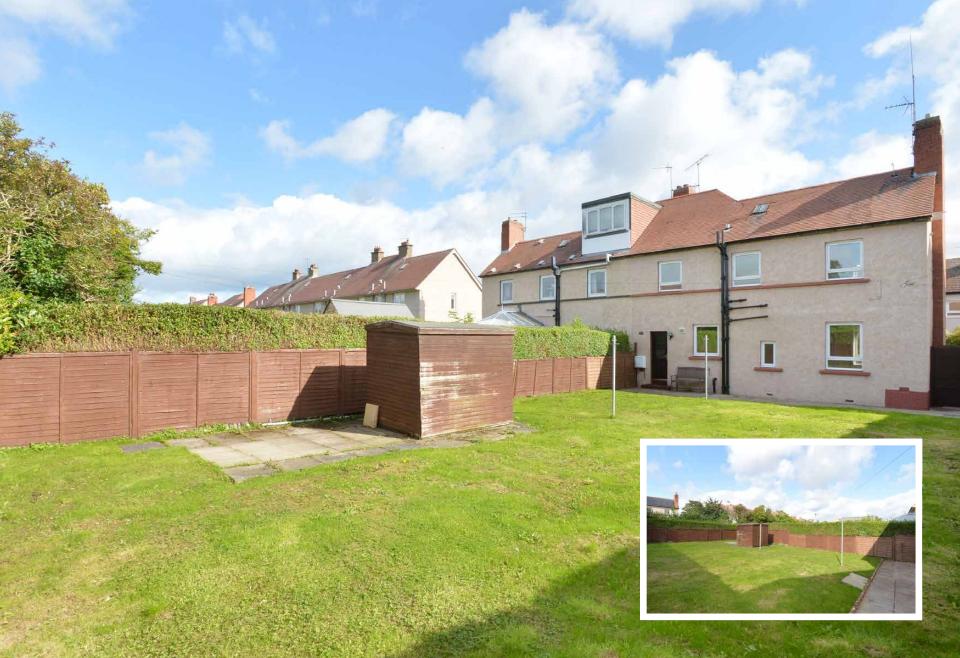

## **42** PINKIE *AV*ENUE, MUSSELBURGH

McEwan Fraser is delighted to present this spacious four bedroom semi-detached house to the market. The property has been a successful family home for many years and is now ready for a new owner to make their own mark on it. Internally, the property is generally well presented but does need some upgrading giving an incoming purchaser the chance to finish the property to their own taste right from the off. Alongside three first floor bedrooms and a shower room, there is an additional ground floor double bedroom or additional public room, a large dual aspect lounge, large breakfasting kitchen and sizeable gardens to front and rear. The property also benefits from gas central heating and double glazing.

This property hits just the right balance for a proactive purchaser an internal viewing is highly recommended.

Approximate Dimensions

Lounge Kitchen Reception Room Bedroom 1 Bedroom 2 Bedroom 3 Shower Room 4.36m (14'4") x 4.21m (13'10") 4.25m (13'11") x 3.11m (10'2") 3.60m (11'10") x 3.15m (10'4") 4.25m (13'11") x 3.16m (10'5") 4.04m (13'3") x 3.15m (10'4") 3.15m (10'4") x 2.71m (8'11") 2.10m (6'11") x 1.58m (5'2")