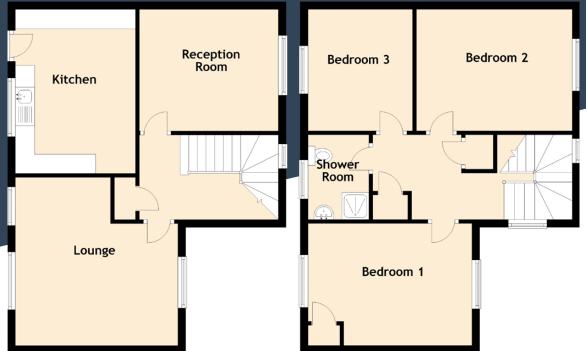

## **42** PINKIE *AV*ENUE, MUSSELBURGH

McEwan Fraser is delighted to present this spacious four bedroom semi-detached house to the market. The property has been a successful family home for many years and is now ready for a new owner to make their own mark on it. Internally, the property is generally well presented but does need some upgrading giving an incoming purchaser the chance to finish the property to their own taste right from the off. Alongside three first floor bedrooms and a shower room, there is an additional ground floor double bedroom or additional public room, a large dual aspect lounge, large breakfasting kitchen and sizeable gardens to front and rear. The property also benefits from gas central heating and double glazing.

This property hits just the right balance for a proactive purchaser an internal viewing is highly recommended.

Approximate Dimensions

Lounge Kitchen Reception Room Bedroom 1 Bedroom 2 Bedroom 3 Shower Room 4.36m (14'4") x 4.21m (13'10") 4.25m (13'11") x 3.11m (10'2") 3.60m (11'10") x 3.15m (10'4") 4.25m (13'11") x 3.16m (10'5") 4.04m (13'3") x 3.15m (10'4") 3.15m (10'4") x 2.71m (8'11") 2.10m (6'11") x 1.58m (5'2")

Gross internal floor area (m<sup>2</sup>): 104m<sup>2</sup> EPC Rating: D

Musselburgh is a thriving historic. town, situated on the boundary of the city of Edinburgh, in the county of East Lothian. Musselburgh was traditionally a fishing village and sits on the southern shore of the Firth of Forth at the mouth of the River, Esk. It is approximately eight miles from Edinburgh city centre which is readily accessible via excellent transport links including a direct rail link (Waverley Station in 8 minutes) and a Park & Ride in neighbouring Wallyford. The A1 is nearby and not only acts as a gateway to East Lothian but links with the Edinburgh City Bypass, Edinburgh International Airport and the central motorway network.