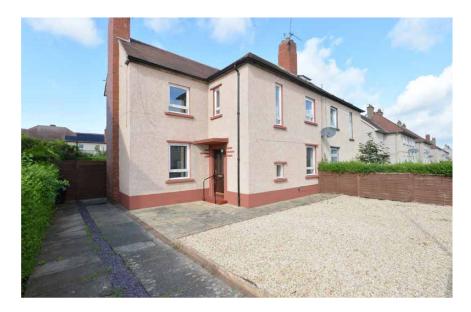

## **42** PINKIE *AV*ENUE, MUSSELBURGH

McEwan Fraser is delighted to present this spacious four bedroom semi-detached house to the market. The property has been a successful family home for many years and is now ready for a new owner to make their own mark on it. Internally, the property is generally well presented but does need some upgrading giving an incoming purchaser the chance to finish the property to their own taste right from the off. Alongside three first floor bedrooms and a shower room, there is an additional ground floor double bedroom or additional public room, a large dual aspect lounge, large breakfasting kitchen and sizeable gardens to front and rear. The property also benefits from gas central heating and double glazing.

This property hits just the right balance for a proactive purchaser an internal viewing is highly recommended.

Approximate Dimensions

Lounge Kitchen Reception Room Bedroom 1 Bedroom 2 Bedroom 3 Shower Room 4.36m (14'4") x 4.21m (13'10") 4.25m (13'11") x 3.11m (10'2") 3.60m (11'10") x 3.15m (10'4") 4.25m (13'11") x 3.16m (10'5") 4.04m (13'3") x 3.15m (10'4") 3.15m (10'4") x 2.71m (8'11") 2.10m (6'11") x 1.58m (5'2")