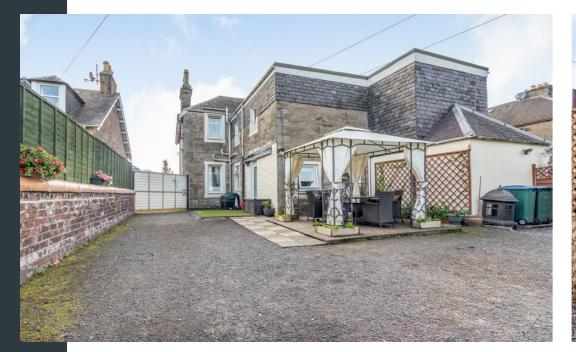

To the rear of the property, there is a private seated area for guests to enjoy the garden as well as a secluded owners area. There is a large outbuilding currently being used as a laundry room and storage however could be converted to additional rooms with the correct consents. The guest house has ample parking and as the plot is larger than average there is an opportunity to extend the existing property.