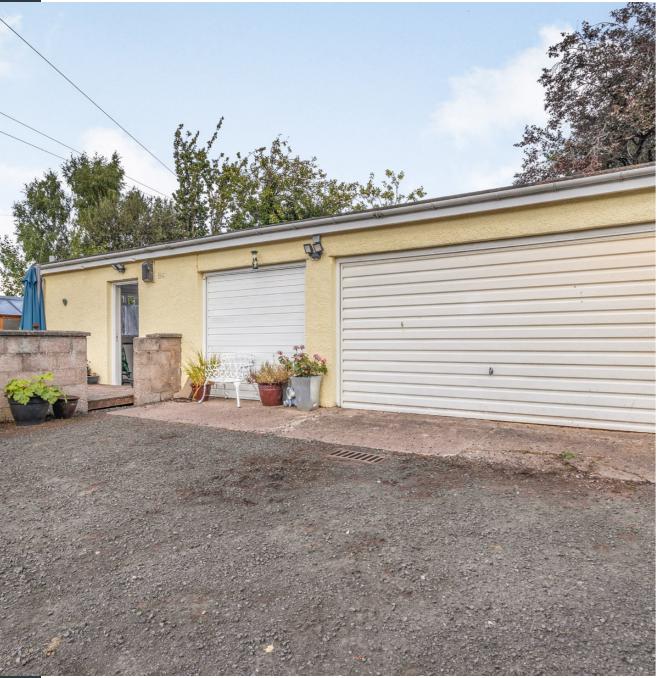

To the rear of the property, there is a private seated area for guests to enjoy the garden as well as a secluded owners area. There is a large outbuilding currently being used as a laundry room and storage however could be converted to additional rooms with the correct consents. The guest house has ample parking and as the plot is larger than average there is an opportunity to extend the existing property.