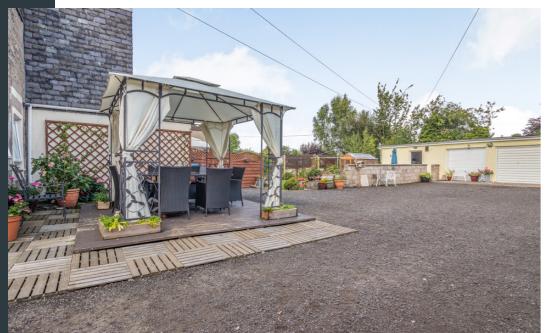

To the rear of the property, there is a private seated area for guests to enjoy the garden as well as a secluded owners area. There is a large outbuilding currently being used as a laundry room and storage however could be converted to additional rooms with the correct consents. The guest house has ample parking and as the plot is larger than average there is an opportunity to extend the existing property.