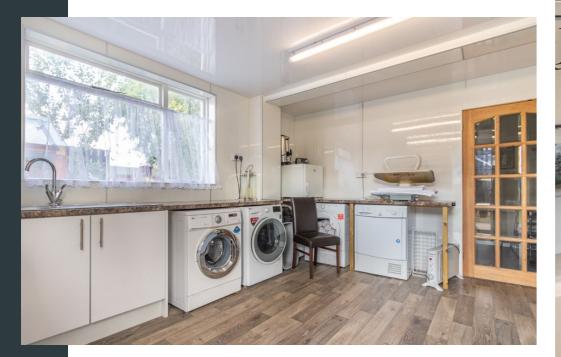

To the rear of the property, there is a private seated area for guests to enjoy the garden as well as a secluded owners area. There is a large outbuilding currently being used as a laundry room and storage however could be converted to additional rooms with the correct consents. The guest house has ample parking and as the plot is larger than average there is an opportunity to extend the existing property.