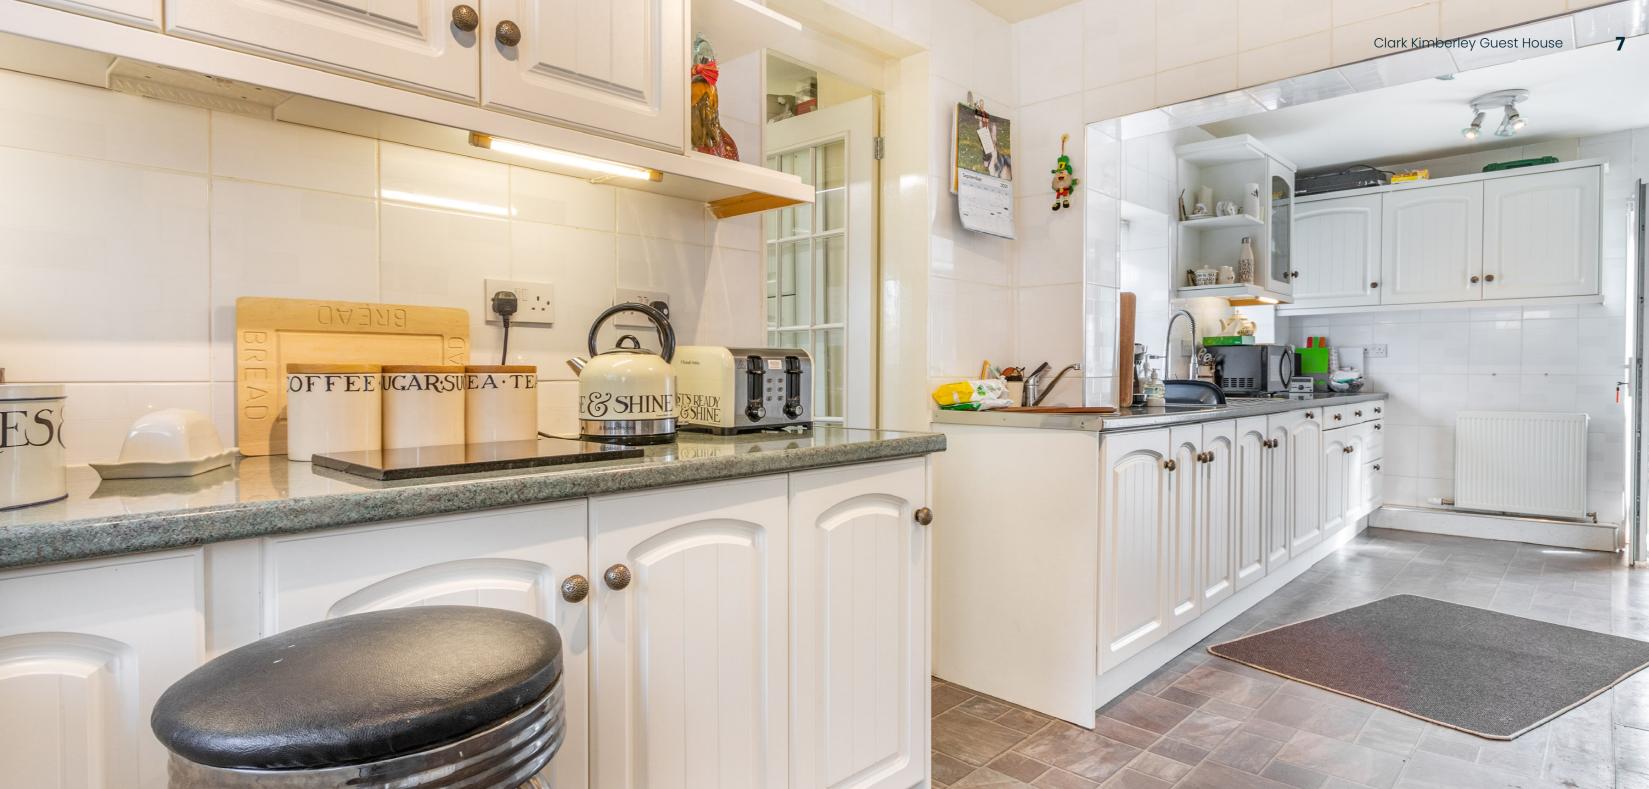

The welcoming entrance vestibule gives access to the hallway where you will find two very spacious and welcoming bay window lounges both looking out to Dunkeld Road. Two dining rooms a large well equipped kitchen with ample space to prepare breakfast for guests and a WC. There are also two double en-suite bedrooms located on the ground floor. The remaining eight bedrooms are located on the first floor, four of which are double en-suite rooms, two single rooms and two family size bedrooms both with en-suites. There is plenty of storage throughout the property.