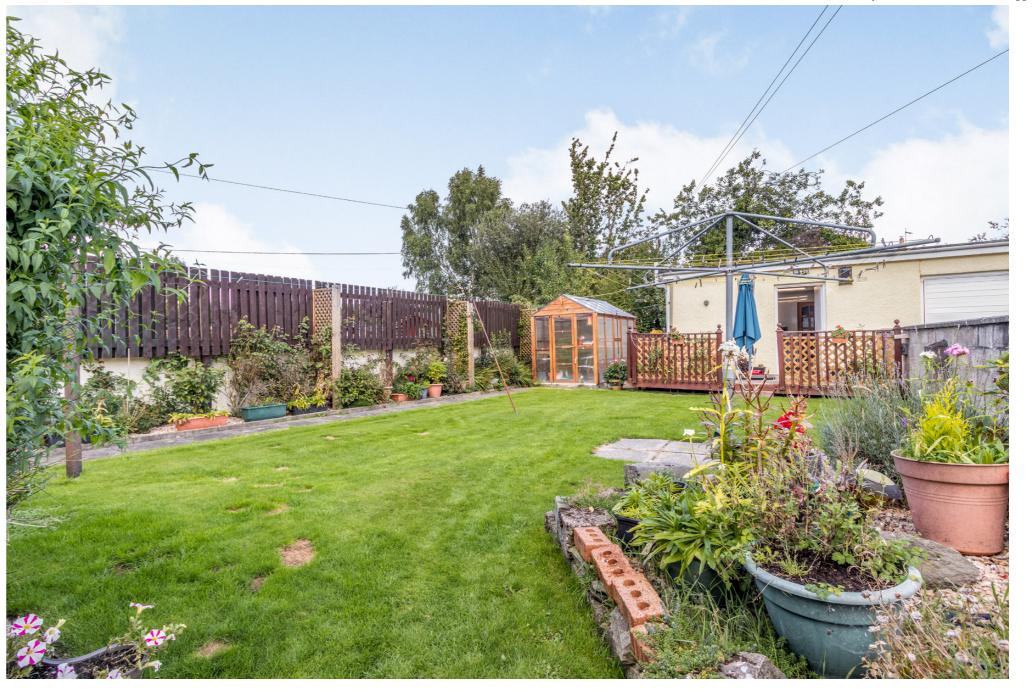

To the rear of the property, there is a private seated area for guests to enjoy the garden as well as a secluded owners area. There is a large outbuilding currently being used as a laundry room and storage however could be converted to additional rooms with the correct consents. The guest house has ample parking and as the plot is larger than average there is an opportunity to extend the existing property.