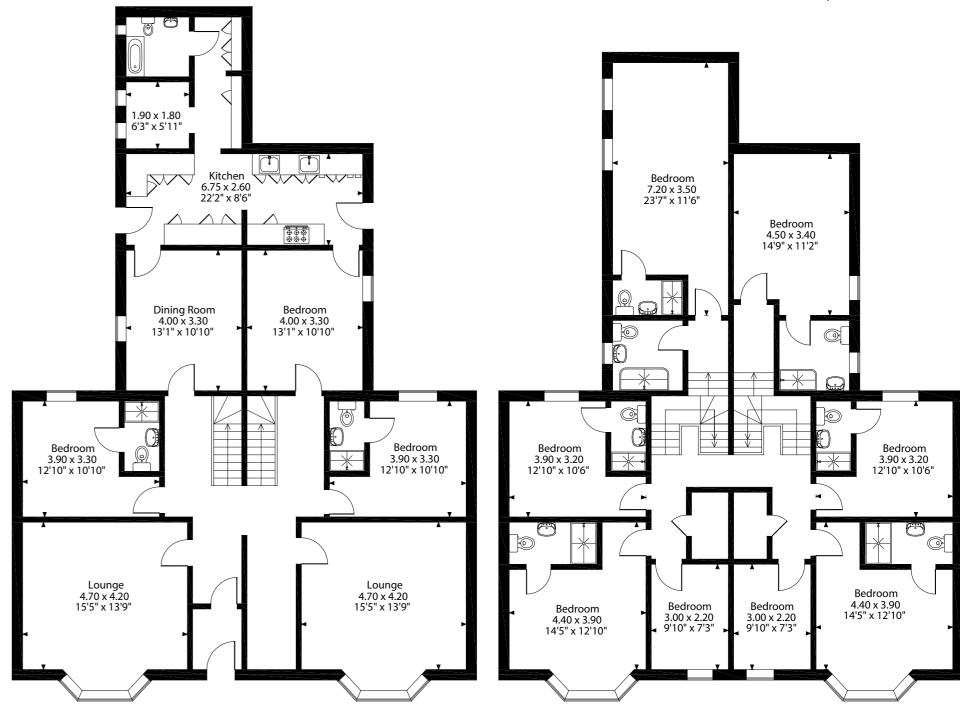

## Clark Kimberley Guest House

57-59 Dunkeld Road, Perth, PHI 5RP

McEwan Fraser
Legal is delighted to
present to the market
the well established
and popular Clark
Kimberley Guest House.

Clark Kimberley is a family-run guest house situated within walking distance of Perth city centre. The detached, ten-bedroom property sits on a larger than average plot and was once two separate dwellings, with the correct consents the property would make a fantastic residential family home or indeed great serviced accommodation.

The welcoming entrance vestibule gives access to the hallway where you will find two very spacious and welcoming bay window lounges both looking out to Dunkeld Road. Two dining rooms a large well equipped kitchen with ample space to prepare breakfast for guests and a WC. There are also two double en-suite bedrooms located on the ground floor. The remaining eight bedrooms are located on the first floor, four of which are double en-suite rooms, two single rooms and two family size bedrooms both with en-suites. There is plenty of storage throughout the property.