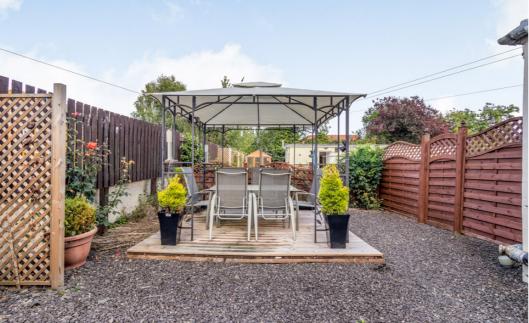

To the rear of the property, there is a private seated area for guests to enjoy the garden as well as a secluded owners area. There is a large outbuilding currently being used as a laundry room and storage however could be converted to additional rooms with the correct consents. The guest house has ample parking and as the plot is larger than average there is an opportunity to extend the existing property.