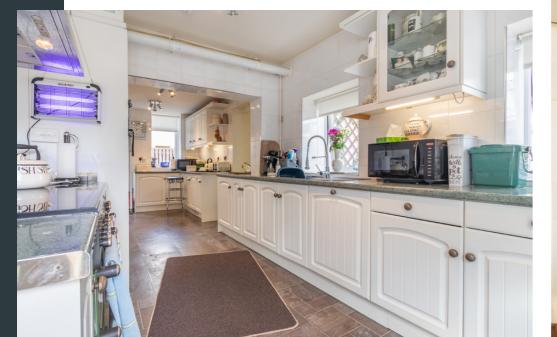

The welcoming entrance vestibule gives access to the hallway where you will find two very spacious and welcoming bay window lounges both looking out to Dunkeld Road. Two dining rooms a large well equipped kitchen with ample space to prepare breakfast for guests and a WC. There are also two double en-suite bedrooms located on the ground floor. The remaining eight bedrooms are located on the first floor, four of which are double en-suite rooms, two single rooms and two family size bedrooms both with en-suites. There is plenty of storage throughout the property.