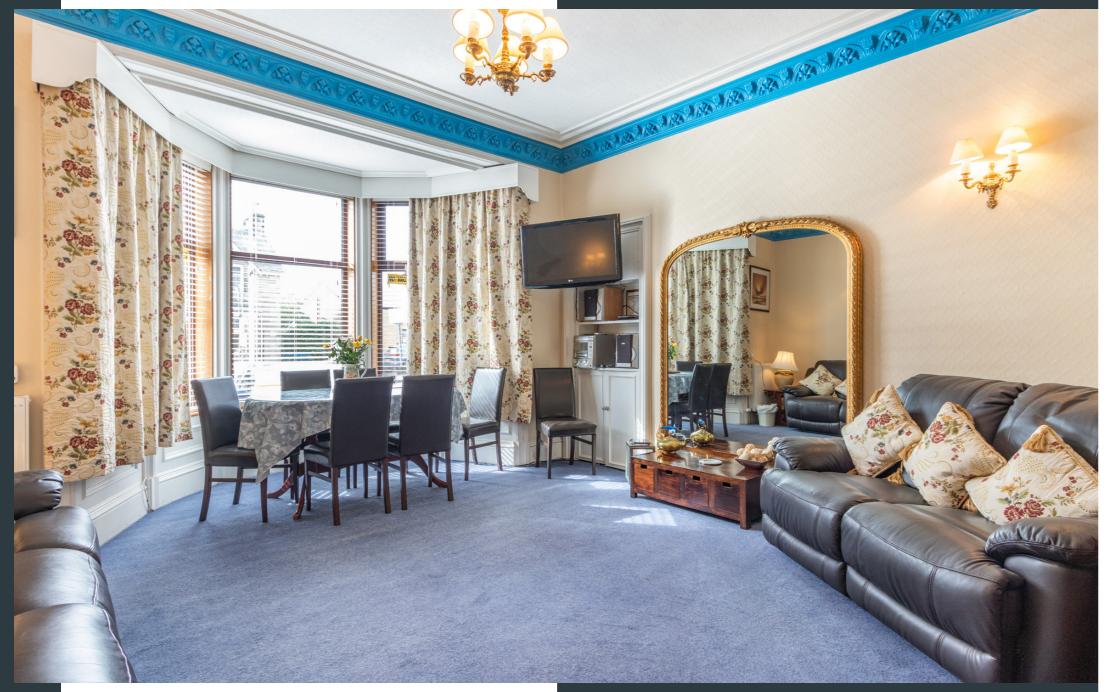

The welcoming entrance vestibule gives access to the hallway where you will find two very spacious and welcoming bay window lounges both looking out to Dunkeld Road. Two dining rooms a large well equipped kitchen with ample space to prepare breakfast for guests and a WC. There are also two double en-suite bedrooms located on the ground floor. The remaining eight bedrooms are located on the first floor, four of which are double en-suite rooms, two single rooms and two family size bedrooms both with en-suites. There is plenty of storage throughout the property.