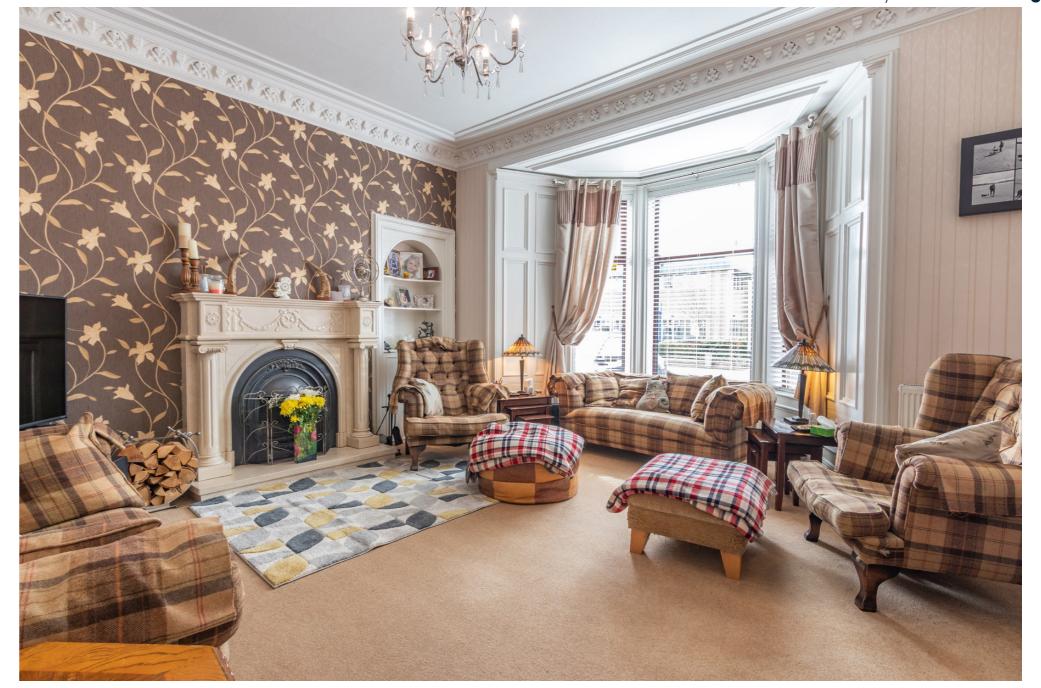

The welcoming entrance vestibule gives access to the hallway where you will find two very spacious and welcoming bay window lounges both looking out to Dunkeld Road. Two dining rooms a large well equipped kitchen with ample space to prepare breakfast for guests and a WC. There are also two double en-suite bedrooms located on the ground floor. The remaining eight bedrooms are located on the first floor, four of which are double en-suite rooms, two single rooms and two family size bedrooms both with en-suites. There is plenty of storage throughout the property.