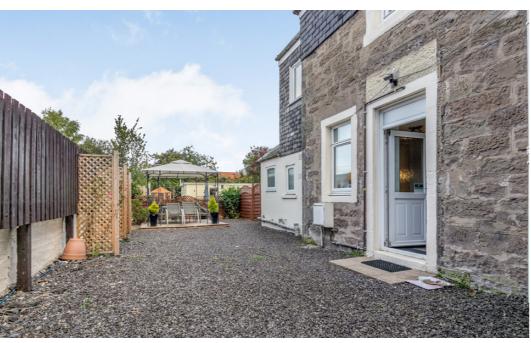

To the rear of the property, there is a private seated area for guests to enjoy the garden as well as a secluded owners area. There is a large outbuilding currently being used as a laundry room and storage however could be converted to additional rooms with the correct consents. The guest house has ample parking and as the plot is larger than average there is an opportunity to extend the existing property.