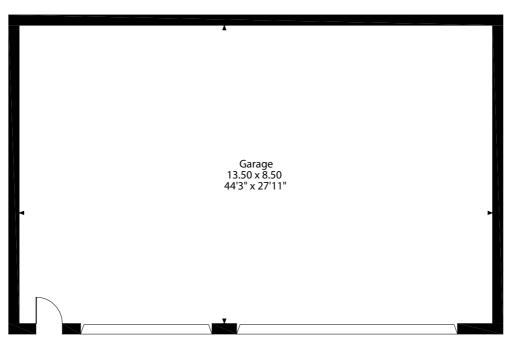

To the rear of the property, there is a private seated area for guests to enjoy the garden as well as a secluded owners area. There is a large outbuilding currently being used as a laundry room and storage however could be converted to additional rooms with the correct consents. The guest house has ample parking and as the plot is larger than average there is an opportunity to extend the existing property.