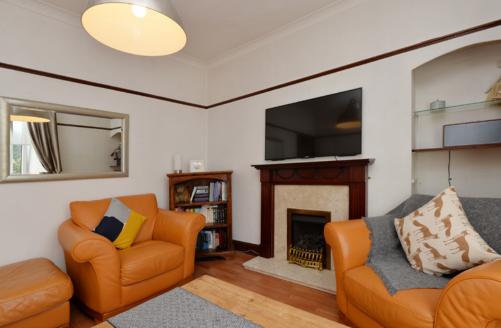

## THE LOUNGE

Inside, the property comprises of:

- Fully equipped kitchen with freestanding appliances.
- Spacious living room accessed via the kitchen.
- On the upper level you will find two double bedrooms which are spacious.
- The property has one bathroom which his a three-piece suite and is tiled with a shower over the bath.