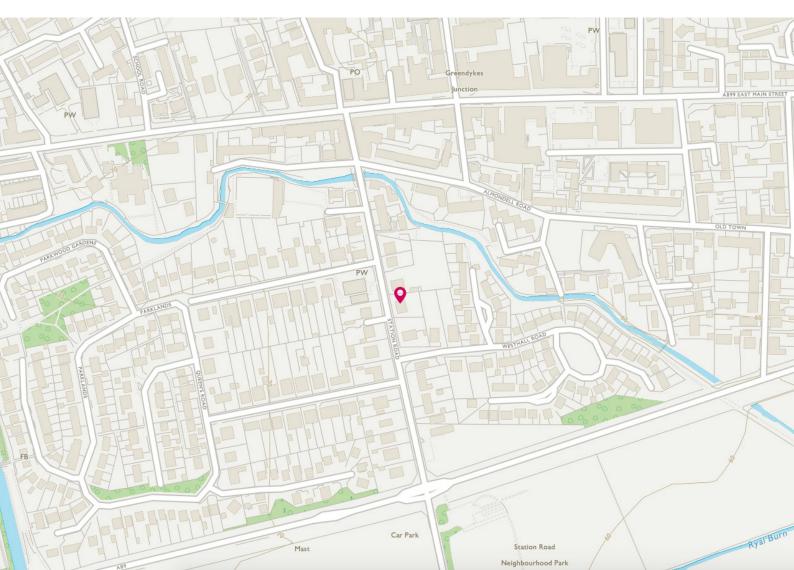

-in condition.

## THE LOUNGE





Inside, the property comprises of:

- Fully equipped kitchen with freestanding appliances.
- Spacious living room accessed via the kitchen.
- On the upper level you will find two double bedrooms which are spacious.
- The property has one bathroom which his a three-piece suite and is tiled with a shower over the bath.

# THE KITCHEN



Fully equipped kitchen with freestanding appliances





# BEDROOM 1





# BEDROOM 2 & BATHROOM



### THE GARDEN

In addition to this, the property includes off-street parking as well as garden grounds. This is a rare opportunity to acquire a spacious flat in this fantastic location, providing excellent access to both Edinburgh and Glasgow as well as everything the area has to offer.



### FLOOR PLAN, DIMENSIONS & MAP





### THE LOCATION

Broxburn is a popular commuter town situated approximately five miles west of the city boundary and is a busy community, well served with shopping facilities including banks, supermarkets, restaurants, chemists and Post Office services.





The swimming pool and sports centre are a short walk from the property, and the library, driving range and golf courses are a five-minute drive away.

The Gyle shopping centre is a fifteen-minute drive, as are the shopping facilities in Livingston: MacArthur Glen Retail Outlet, Asda Walmart and the new Elements Shopping Centre.

Near the property itself, there are lovely walks along the banks of the Union Canal, and Almondell Country Park is also a short drive away.

The centre of Edinburgh is a thirty-minute bus journey from the pr