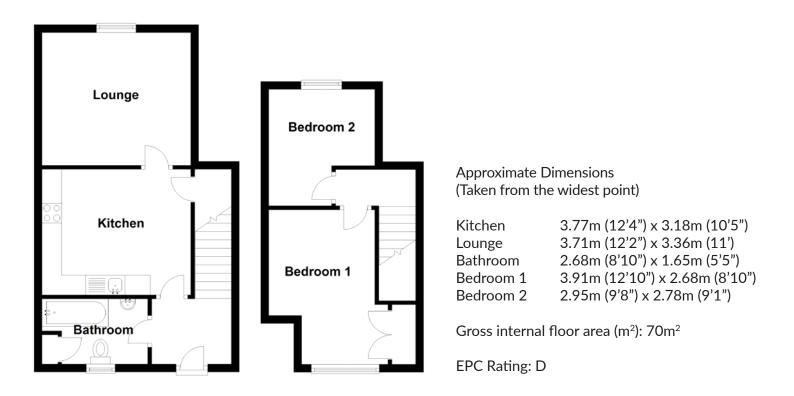

lk-in condition.

## THE LOUNGE





Inside, the property comprises of:

- Fully equipped kitchen with freestanding appliances.
- Spacious living room accessed via the kitchen.
- On the upper level you will find two double bedrooms which are spacious.
- The property has one bathroom which his a three-piece suite and is tiled with a shower over the bath.

# THE KITCHEN



Fully equipped kitchen with freestanding appliances





# BEDROOM 1





# BEDROOM 2 & BATHROOM



### THE GARDEN

In addition to this, the property includes off-street parking as well as garden grounds. This is a rare opportunity to acquire a spacious flat in this fantastic location, providing excellent access to both Edinburgh and Glasgow as well as everything the area has to offer.



### FLOOR PLAN, DIMENSIONS & MAP





### THE LOCATION

Broxburn is a popular commuter town situated approximately five miles west of the city boundary and is a busy community, well served with shopping facilities including banks, supermarkets, restaurants, chemists and Post Office services.





The swimming pool and sports centre are a short walk from the property, and the library, driving range and golf courses are a five-minute drive away.

The Gyle shopping centre is a fifteen-minute drive, as are the shopping facilities in Livingston: MacArthur Glen Retail Outlet, Asda Walmart and the new Elements Shopping Centre.

Near the property itself, there are lovely walks along the banks of the Union Canal, and Almondell Country Park is also a short drive away.

The centre of Edinburgh is a thirty-minute bus journey from the