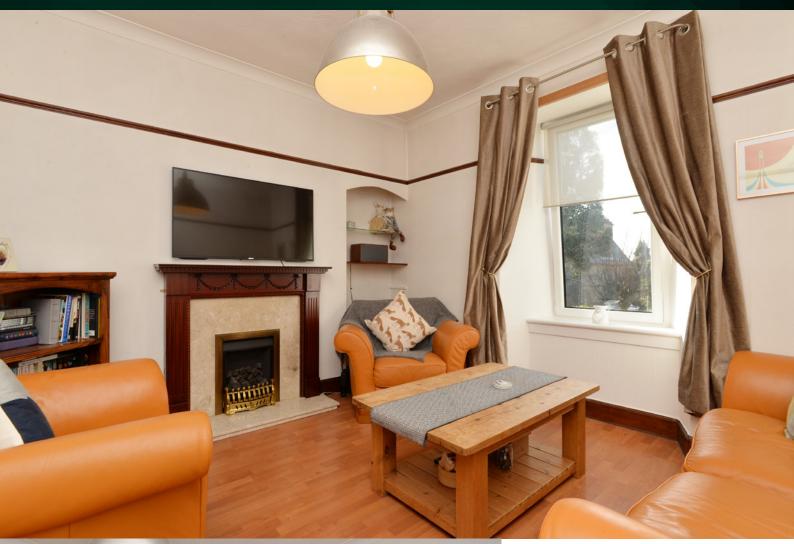

## THE LOUNGE

Inside, the property comprises of:

- Fully equipped kitchen with freestanding appliances.
- Spacious living room accessed via the kitchen.
- On the upper level you will find two double bedrooms which are spacious.
- The property has one bathroom which his a three-piece suite and is tiled with a shower over the bath.