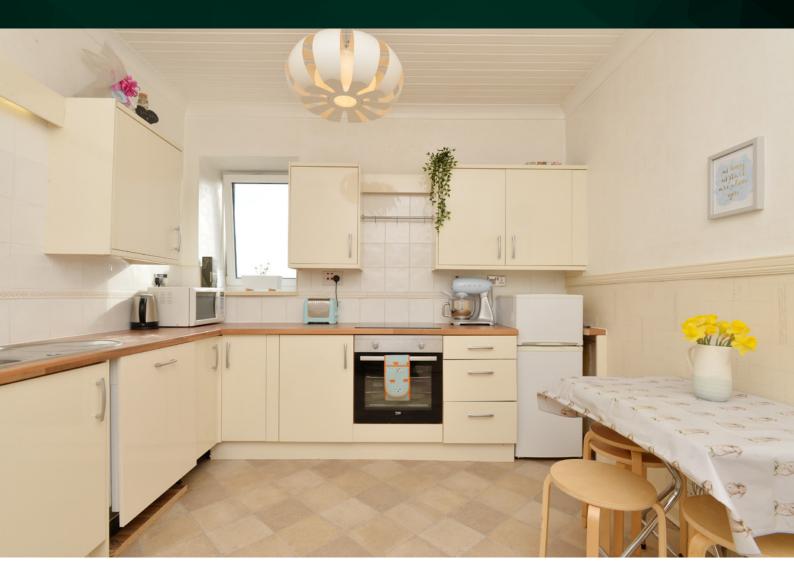

### **39 Station Road**

BROXBURN, EH52 5QR



Well presented two bedroom main door flat in Broxburn





www.mcewanfraserlegal.co.uk



info@mcewanfraserlegal.co.uk



McEwan Fraser Legal is delighted to present this two-bedroom double upper flat in Broxburn. The property is in walk-in condition.

## THE LOUNGE





Inside, the property comprises of:

- Fully equipped kitchen with freestanding appliances.
- Spacious living room accessed via the kitchen.
- On the upper level you will find two double bedrooms which are spacious.
- The property has one bathroom which his a three-piece suite and is tiled with a shower over the bath.

# THE KITCHEN



Fully equipped kitchen with freestanding appliances





# BEDROOM 1





# BEDROOM 2 & BATHROOM



### THE GARDEN

In addition to this, the property includes off-street parking as well as garden grounds. This is a rare opportunity to acquire a spacious flat in this fantastic location, providing excellent access to both Edinburgh and Glasgow as well as everything the area has to offer.



### FLOOR PLAN, DIMENSIONS & MAP





### THE LOCATION

Broxburn is a popular commuter town situated approximately five miles west of the city boundary and is a busy community, well served with shopping facilities including banks, supermarkets, restaurants, chemists and Post Office services.





The swimming pool and sports centre are a short walk from the property, and the library, driving range and g