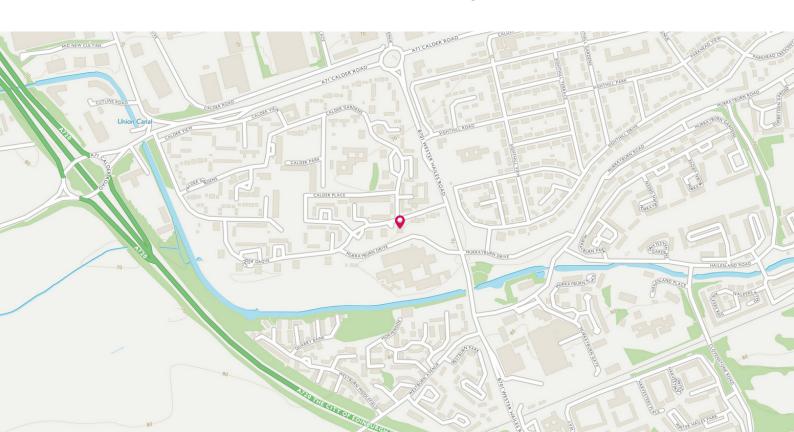

#### THE LOCATION

The property is located within the Sighthill area lying west of Edinburgh City Centre. Close by you will find local amenities and shopping, with excellent road and public transport links for travel. A regular bus service runs to the City Centre and surrounding areas and the property is also ideally placed for access to the City Bypass.

The property is within easy reach of Westside Plaza Shopping Centre, which offers a broad range of shopping facilities and a multiplex cinema. Further shopping facilities and amenities are available at the Gyle Shopping Centre and Hermiston Gait, both of which are the short distance away.