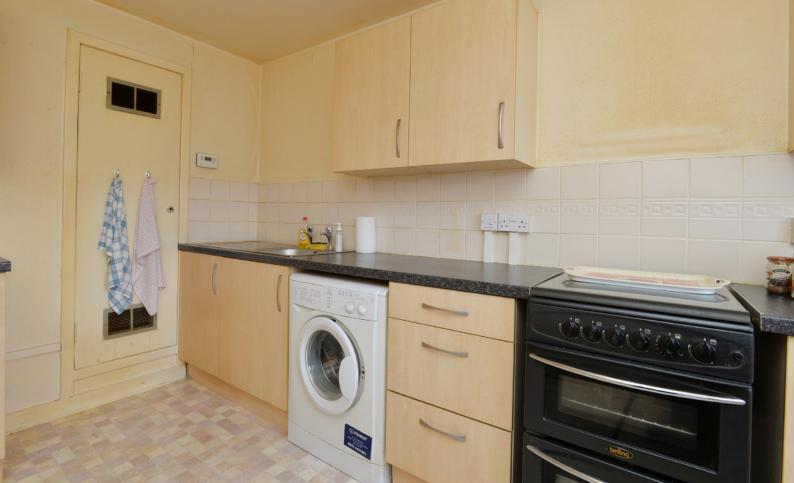

# THE KITCHEN

- Main bathroom with shower and three-piece white suite.
- Two bedrooms which are double in size.