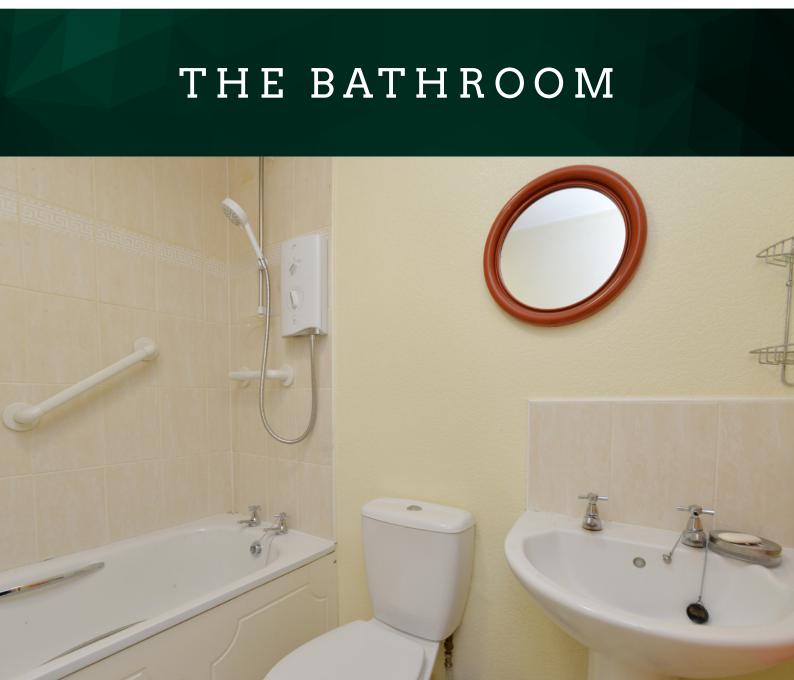

# THE KITCHEN

- Main bathroom with shower and three-piece white suite.
- Two bedrooms which are double in size.