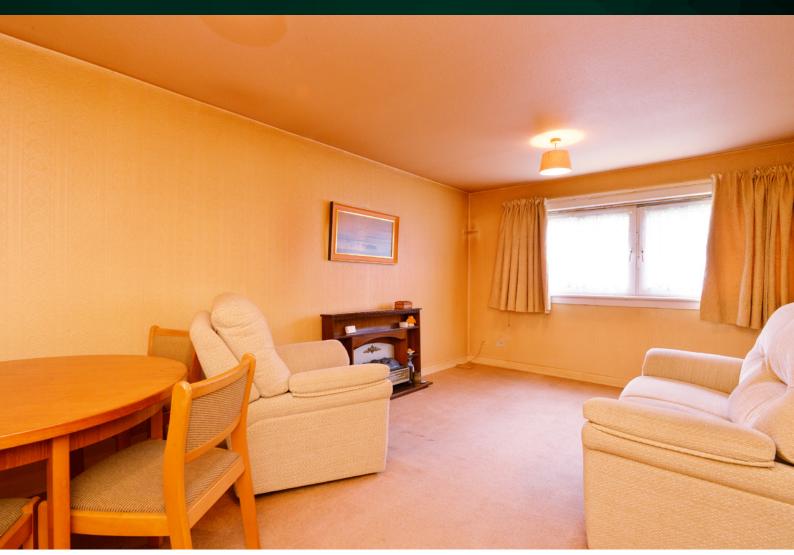

## THE LOUNGE

Inside, the property comprises of:

- Spacious living area which gives access to the kitchen and also offers various possible configurations.
- Fully equipped spacious kitchen.