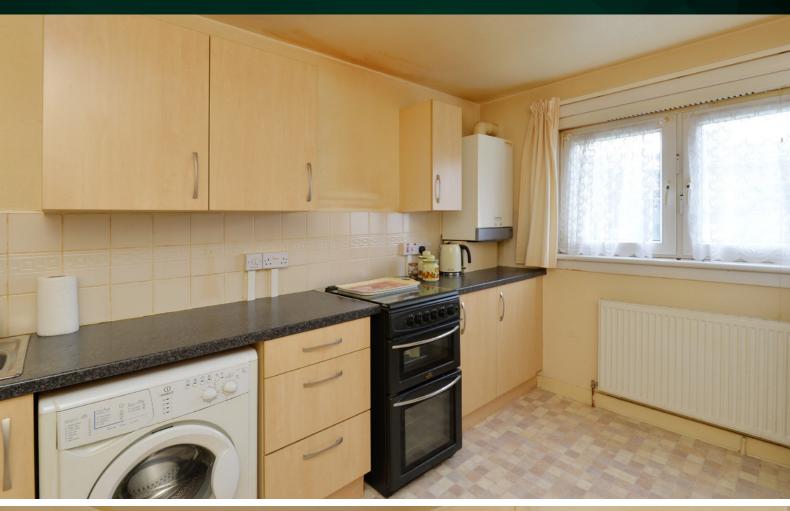

## THE LOUNGE

Inside, the property comprises of:

- Spacious living area which gives access to the kitchen and also offers various possible configurations.
- Fully equipped spacious kitchen.

# THE KITCHEN

- Main bathroom with shower and three-piece white suite.
- Two bedrooms which are double in size.