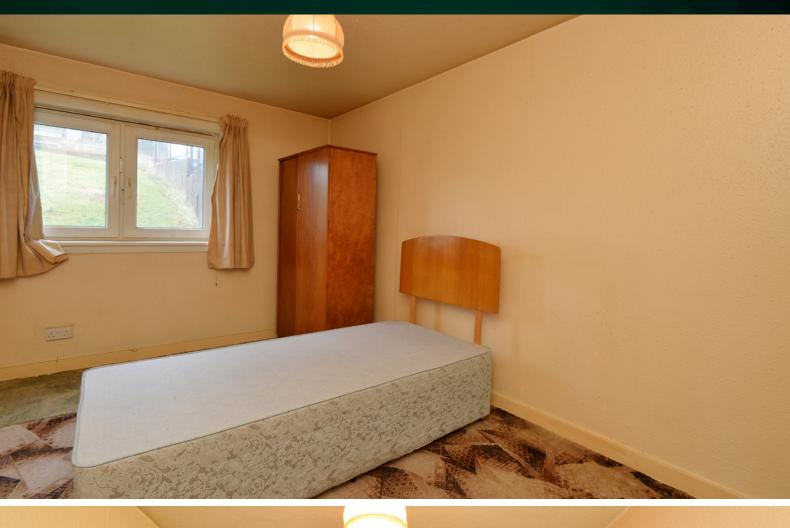

#### 9/2 Calder Drive

EDINBURGH, EH11 4LN



Spacious Two Bedroom Basement Flat Which Requires Modernisation





www.mcewanfraserlegal.co.uk





## THE LOUNGE





Inside, the property comprises of:

- Spacious living area which gives access to the kitchen and also offers various possible configurations.
- Fully equipped spacious kitchen.

# THE KITCHEN







- Main bathroom with shower and three-piece white suite.
- Two bedrooms which are double in size.



# BEDROOM 1





## BEDROOM 2





In addition, the property includes onstreet free parking, a large communal garden with central heating, and double glazed windows.

# FLOOR PLAN, DIMENSIONS & MAP



Approximate Dimensions (Taken from the widest point)

Lounge 5.31m (17'5") x 3.25m (10'8") Kitchen 3.88m (12'9") x 2.59m (8'6") Bedroom 1 4.30m (14'1") x 2.58m (8'6") Bedroom 2 4.30m (14'1") x 2.58m (8'6") Bathroom 2.63m (8'8") x 1.68m (5'6") Store 2.40m (7'10") x 1.89m (6'2")

Gross internal floor area (m²): 69m² EPC Rating: C



#### THE LOCATION

The property is located within the Sighthill area lying west of Edinburgh City Centre. Close by you will find local amenities and shopping, with excellent road and public transport links for travel. A regular bus service runs to the City Centre and surrounding