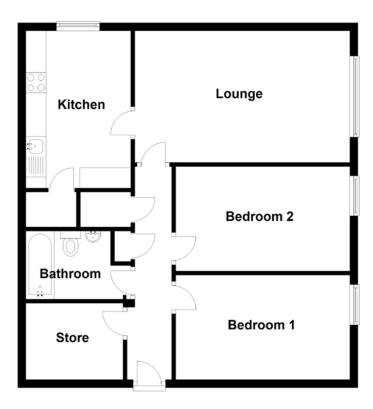

# FLOOR PLAN, DIMENSIONS & MAP

Approximate Dimensions (Taken from the widest point)

Lounge 5.31m (17'5") x 3.25m (10'8") Kitchen 3.88m (12'9") x 2.59m (8'6") Bedroom 1 4.30m (14'1") x 2.58m (8'6") Bedroom 2 4.30m (14'1") x 2.58m (8'6") Bathroom 2.63m (8'8") x 1.68m (5'6") Store 2.40m (7'10") x 1.89m (6'2")

Gross internal floor area (m²): 69m² EPC Rating: C