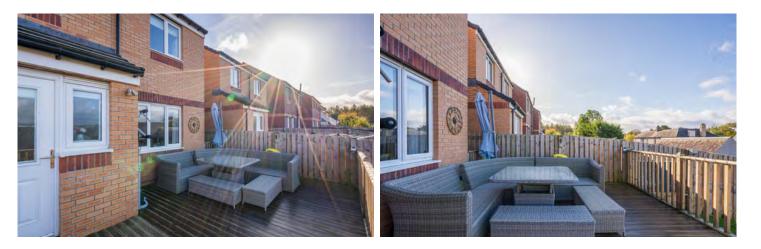

In addition to this, the property includes a private front and rear garden, garage, driveway, full double glazing and gas central heating. Making for a warm home year-round.

Approximate Dimensions (Taken from the widest point)