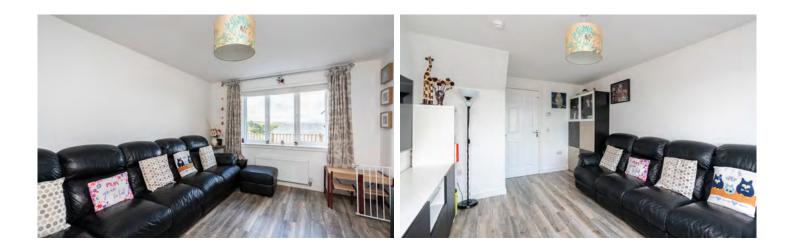

- Fully equipped kitchen with free-standing white goods and four ring gas hob
- Spacious and bright living room which offers various possibilities for furniture arrangements
- There are three spacious bedrooms, two are doubles a large single bedroom
- The master bedroom has integrated storage and an en-suite shower room
- Main bathroom, WC and en-suite shower room in the master bedroom

In addition to this, the property includes a private front and rear garden, garage, driveway, full double glazing and gas central heating. Making for a warm home year-round.

Approximate Dimensions (Taken from the widest point)