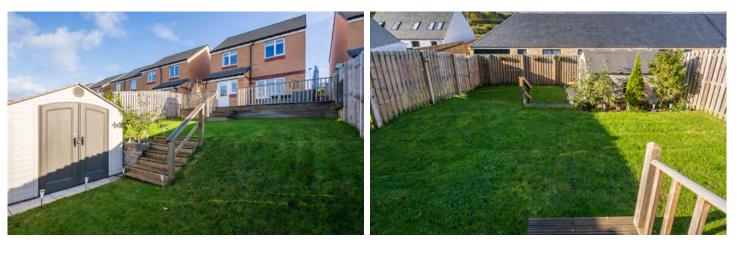

In addition to this, the property includes a private front and rear garden, garage, driveway, full double glazing and gas central heating. Making for a warm home year-round.

Approximate Dimensions (Taken from the widest point)