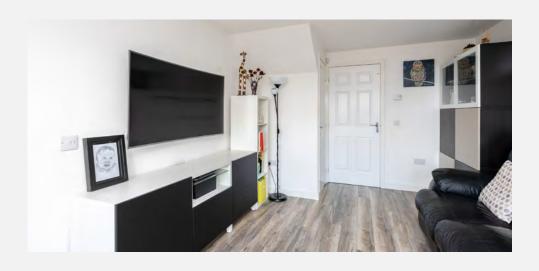

- Fully equipped kitchen with free-standing white goods and four ring gas hob
- Spacious and bright living room which offers various possibilities for furniture arrangements
- There are three spacious bedrooms, two are doubles a large single bedroom
- The master bedroom has integrated storage and an en-suite shower room
- Main bathroom, WC and en-suite shower room in the master bedroom