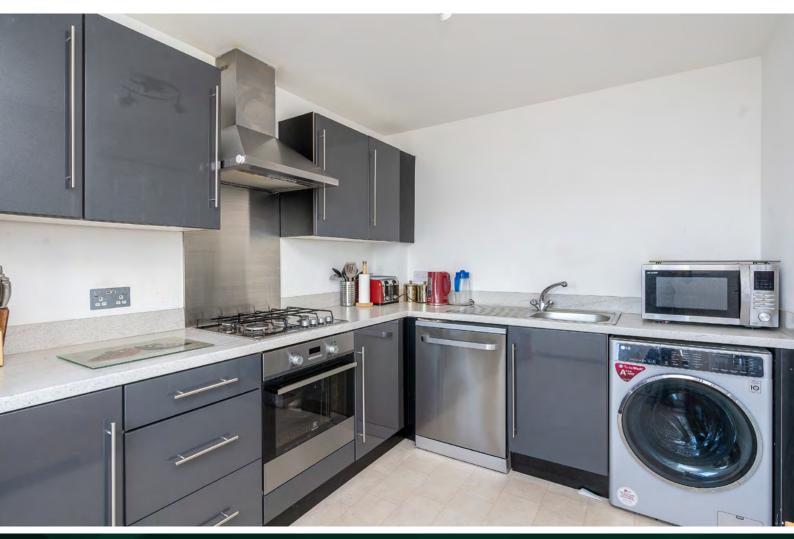

- Fully equipped kitchen with free-standing white goods and four ring gas hob
- Spacious and bright living room which offers various possibilities for furniture arrangements
- There are three spacious bedrooms, two are doubles a large single bedroom
- The master bedroom has integrated storage and an en-suite shower room
- Main bathroom, WC and en-suite shower room in the master bedroom

| Lounge    | 5.10m (16′9″) x 3.20m (10′6″)  | Bathroom               | 2.10m (6'11") x 1.90m (6'3") |
|-----------|--------------------------------|------------------------|------------------------------|
| Kitchen   | 3.30m (10'10") x 2.40m (7'10") | WC                     | 2.10m (6'11") x 1.00m (3'3") |
| Bedroom 1 | 3.70m (12′2″) x 3.60m (11′10″) |                        |                              |
| En-suite  | 2.10m (6'11") x 1.50m (4'11")  | Gross internal floor o | area (m²): 74m²              |
| Bedroom 2 | 3.00m (9'10") x 2.80m (9'2")   | EPC Rating: C          |                              |
| Bedroom 3 | 2.80m (9'2") x 2.40m (7'10")   |                        |                              |