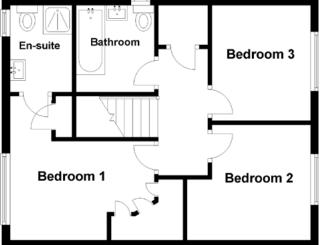

## Floor Plan

the garden

the garden

Gorebridge is a small town with an active and thriving community, situated in the county of Midlothian some ten miles from Edinburgh, off the A7 (Galashiels Road). It is surrounded by open countryside and forms part of a crescent of similar small towns stretching from Musselburgh in the east through Dalkeith, Eskbank, Bonnyrigg, Loanhead, Roslin to Penicuik in the west. Gorebridge itself has a good selection of shops and services including banking and Post Office facilities. There are also excellent amenities in the market town of Bonnyrigg and also Dalkeith. There is a Tesco Superstore nearby and a retail park at Straiton which features a variety of superstores including Ikea, Costco and a Sainsburys. There is a leisure centre with a variety of clubs and societies, a library, a bowling club and a park. There is also a swimming pool at nearby Newbattle. Goreglen Primary School is within close proximity and can actually be seen from the property.