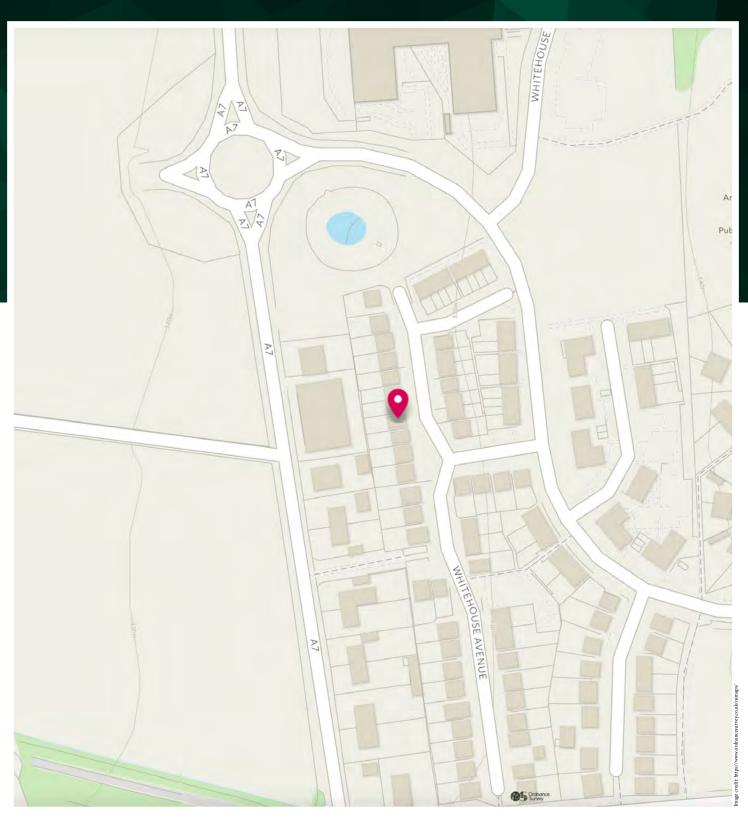

## Floor Plan

the garden

the garden

Gorebridge is a small town with an active and thriving community, situated in the county of Midlothian some ten miles from Edinburgh, off the A7 (Galashiels Road). It is surrounded by open countryside and forms part of a crescent of similar small towns stretching from Musselburgh in the east through Dalkeith, Eskbank, Bonnyrigg, Loanhead, Roslin to Penicuik in the west. Gorebridge itself has a good selection of shops and services including banking and Post Office facilities. There are also excellent amenities in the market town of Bonnyrigg and also Dalkeith. There is a Tesco Superstore nearby and a retail park at Straiton which features a variety of superstores including Ikea, Costco and a Sainsburys. There is a leisure centre with a variety of clubs and societies, a library, a bowling club and a park. There is also a swimming pool at nearby Newbattle. Goreglen Primary School is within close proximity and can actually be seen from the property.