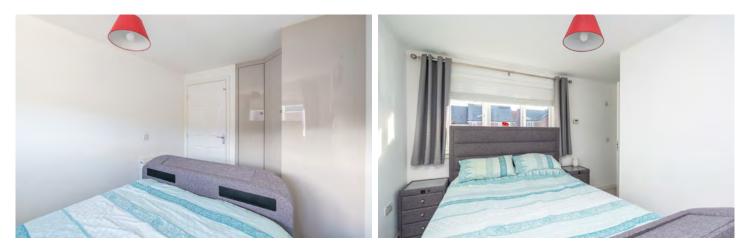

- Fully equipped kitchen with free-standing white goods and four ring gas hob
- Spacious and bright living room which offers various possibilities for furniture arrangements
- There are three spacious bedrooms, two are doubles a large single bedroom
- The master bedroom has integrated storage and an en-suite shower room
- Main bathroom, WC and en-suite shower room in the master bedroom

| Lounge    | 5.10m (16′9″) x 3.20m (10′6″)  | Bathroom               | 2.10m (6'11") x 1.90m (6'3") |
|-----------|--------------------------------|------------------------|------------------------------|
| Kitchen   | 3.30m (10'10") x 2.40m (7'10") | WC                     | 2.10m (6'11") x 1.00m (3'3") |
| Bedroom 1 | 3.70m (12′2″) x 3.60m (11′10″) |                        |                              |
| En-suite  | 2.10m (6'11") x 1.50m (4'11")  | Gross internal floor o | area (m²): 74m²              |
| Bedroom 2 | 3.00m (9'10") x 2.80m (9'2")   | EPC Rating: C          |                              |
| Bedroom 3 | 2.80m (9'2") x 2.40m (7'10")   |                        |                              |