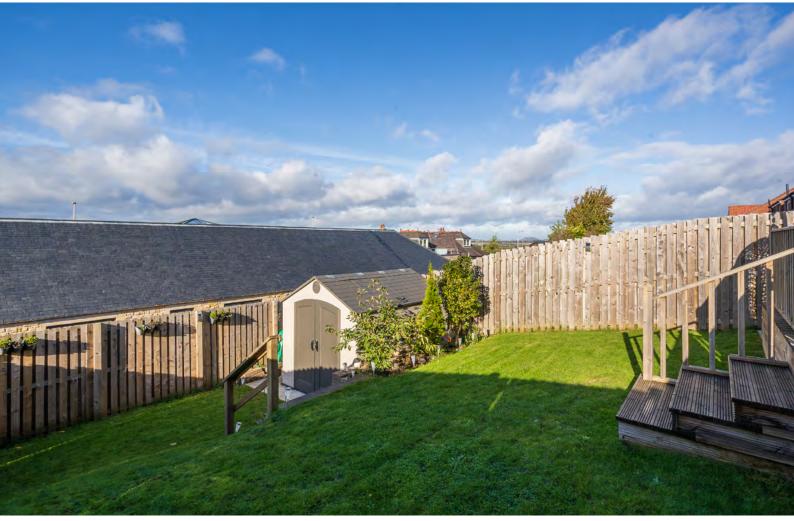

In addition to this, the property includes a private front and rear garden, garage, driveway, full double glazing and gas central heating. Making for a warm home year-round.

Approximate Dimensions (Taken from the widest point)