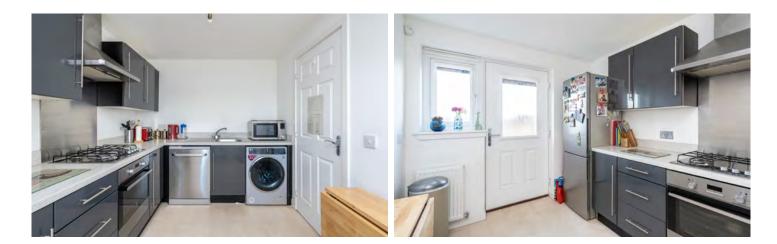

- Fully equipped kitchen with free-standing white goods and four ring gas hob
- Spacious and bright living room which offers various possibilities for furniture arrangements
- There are three spacious bedrooms, two are doubles a large single bedroom
- The master bedroom has integrated storage and an en-suite shower room
- Main bathroom, WC and en-suite shower room in the master bedroom