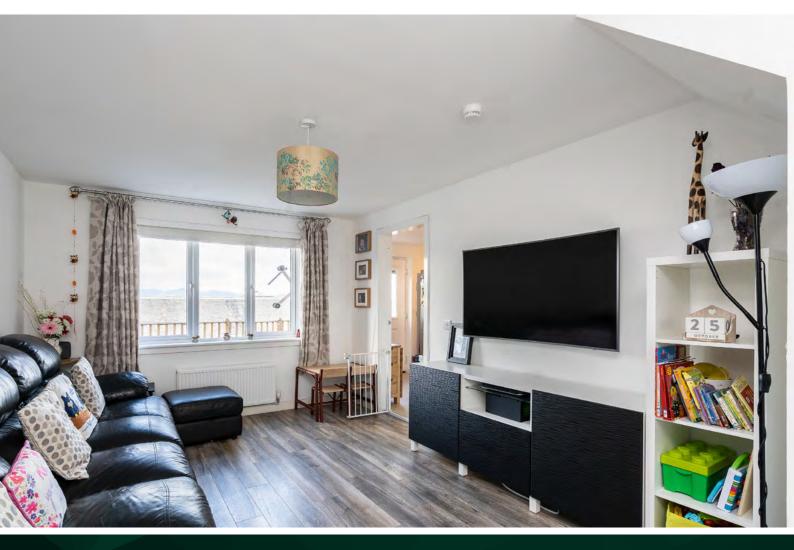

- Fully equipped kitchen with free-standing white goods and four ring gas hob
- Spacious and bright living room which offers various possibilities for furniture arrangements
- There are three spacious bedrooms, two are doubles a large single bedroom
- The master bedroom has integrated storage and an en-suite shower room
- Main bathroom, WC and en-suite shower room in the master bedroom

In addition to this, the property includes a private front and rear garden, garage, driveway, full double glazing and gas central heating. Making for a warm home year-round.

Approximate Dimensions (Taken from the widest point)