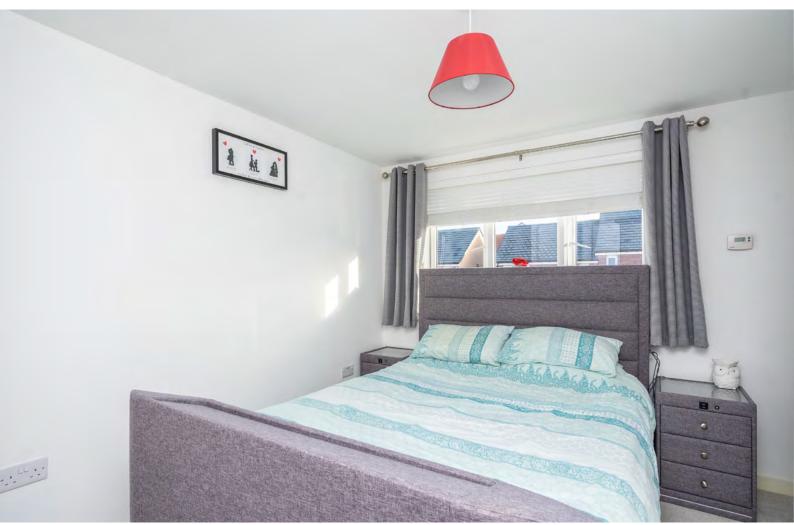

- Fully equipped kitchen with free-standing white goods and four ring gas hob
- Spacious and bright living room which offers various possibilities for furniture arrangements
- There are three spacious bedrooms, two are doubles a large single bedroom
- The master bedroom has integrated storage and an en-suite shower room
- Main bathroom, WC and en-suite shower room in the master bedroom

| Lounge    | 5.10m (16′9″) x 3.20m (10′6″)  | Bathroom               | 2.10m (6'11") x 1.90m (6'3") |
|-----------|--------------------------------|------------------------|------------------------------|
| Kitchen   | 3.30m (10'10") x 2.40m (7'10") | WC                     | 2.10m (6'11") x 1.00m (3'3") |
| Bedroom 1 | 3.70m (12′2″) x 3.60m (11′10″) |                        |                              |
| En-suite  | 2.10m (6'11") x 1.50m (4'11")  | Gross internal floor o | area (m²): 74m²              |
| Bedroom 2 | 3.00m (9'10") x 2.80m (9'2")   | EPC Rating: C          |                              |
| Bedroom 3 | 2.80m (9'2") x 2.40m (7'10")   |                        |                              |