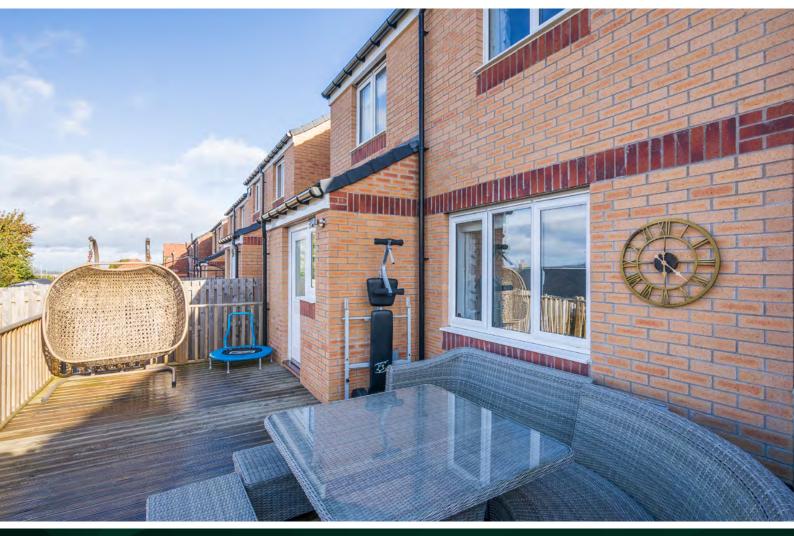

In addition to this, the property includes a private front and rear garden, garage, driveway, full double glazing and gas central heating. Making for a warm home year-round.

Approximate Dimensions (Taken from the widest point)