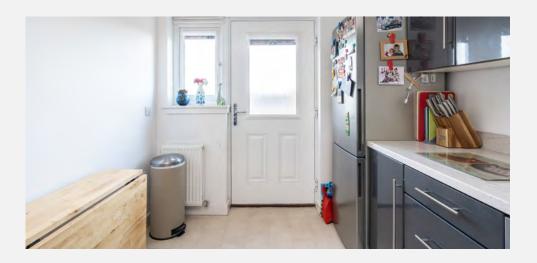

- Fully equipped kitchen with free-standing white goods and four ring gas hob
- Spacious and bright living room which offers various possibilities for furniture arrangements
- There are three spacious bedrooms, two are doubles a large single bedroom
- The master bedroom has integrated storage and an en-suite shower room
- Main bathroom, WC and en-suite shower room in the master bedroom