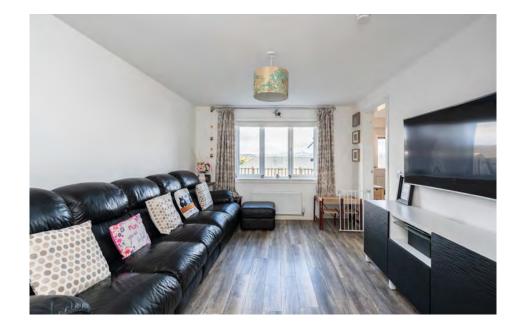

- Fully equipped kitchen with free-standing white goods and four ring gas hob
- Spacious and bright living room which offers various possibilities for furniture arrangements
- There are three spacious bedrooms, two are doubles a large single bedroom
- The master bedroom has integrated storage and an en-suite shower room
- Main bathroom, WC and en-suite shower room in the master bedroom