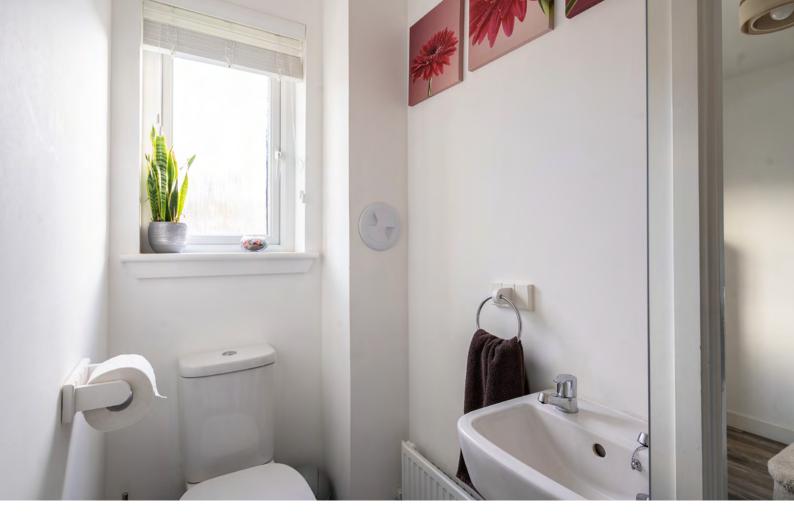

- Fully equipped kitchen with free-standing white goods and four ring gas hob
- Spacious and bright living room which offers various possibilities for furniture arrangements
- There are three spacious bedrooms, two are doubles a large single bedroom
- The master bedroom has integrated storage and an en-suite shower room
- Main bathroom, WC and en-suite shower room in the master bedroom

| Lounge    | 5.10m (16′9″) x 3.20m (10′6″)  | Bathroom               | 2.10m (6'11") x 1.90m (6'3") |
|-----------|--------------------------------|------------------------|------------------------------|
| Kitchen   | 3.30m (10'10") x 2.40m (7'10") | WC                     | 2.10m (6'11") x 1.00m (3'3") |
| Bedroom 1 | 3.70m (12′2″) x 3.60m (11′10″) |                        |                              |
| En-suite  | 2.10m (6'11") x 1.50m (4'11")  | Gross internal floor o | area (m²): 74m²              |
| Bedroom 2 | 3.00m (9'10") x 2.80m (9'2")   | EPC Rating: C          |                              |
| Bedroom 3 | 2.80m (9'2") x 2.40m (7'10")   |                        |                              |