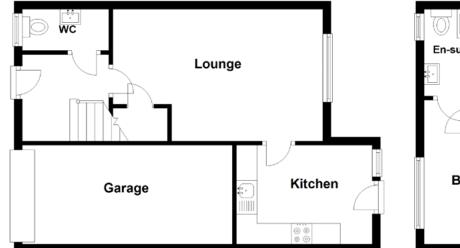

## Floor Plan

the garden

the garden

Gorebridge is a small town with an active and thriving community, situated in the county of Midlothian some ten miles from Edinburgh, off the A7 (Galashiels Road). It is surrounded by open countryside and forms part of a crescent of similar small towns stretching from Musselburgh in the east through Dalkeith, Eskbank, Bonnyrigg, Loanhead, Roslin to Penicuik in the west. Gorebridge itself has a good selection of shops and services including banking and Post Office facilities. There are also excellent amenities in the market town of Bonnyrigg and also Dalkeith. There is a Tesco Superstore nearby and a retail park at Straiton which features a variety of superstores including Ikea, Costco and a Sainsburys. There is a leisure centre with a variety of clubs and societies, a library, a bowling club and a park. There is also a swimming pool at nearby Newbattle. Goreglen Primary School is within close proximity and can actually be seen from the property.