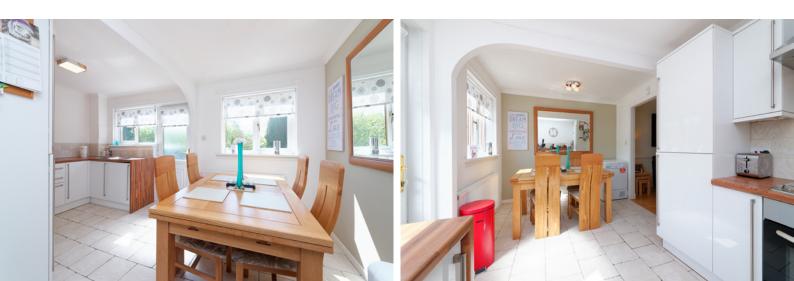

### THE KITCHEN/DINER

The stunning kitchen has been fitted to include a good range of floor and wall mounted units, which provides a stylish and very efficient workspace. It further benefits from an integrated electric oven and hob, extractor hood, fridge freezer, washing machine and ample space for a freestanding tumble drier, making this the ideal kitchen for any chef to create a marvellous meal. The dining room offers excellent space for a family dining table and is sure to be the hub of the home around mealtimes.