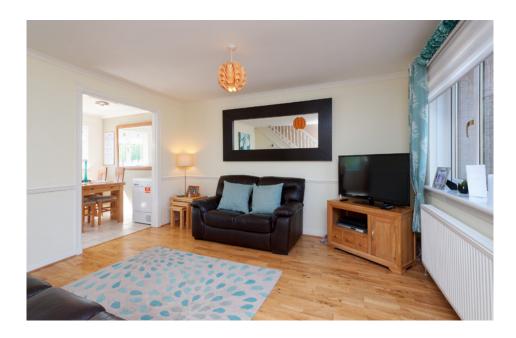

### THE LOUNGE

Accessing the home through the entrance hall, it is immediately apparent the current owner has really looked after this lovely home, it's perfect for today's modern living. The warm and inviting lounge benefits from a large window that floods the room with natural light and the shape of the room offer a plethora of furniture layout options. The under-stairs cupboard offers excellent storage space.