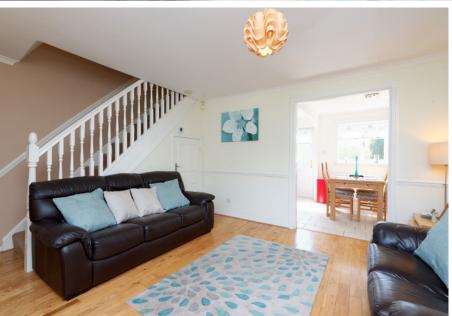

### THE LOUNGE

Accessing the home through the entrance hall, it is immediately apparent the current owner has really looked after this lovely home, it's perfect for today's modern living. The warm and inviting lounge benefits from a large window that floods the room with natural light and the shape of the room offer a plethora of furniture layout options. The under-stairs cupboard offers excellent storage space.