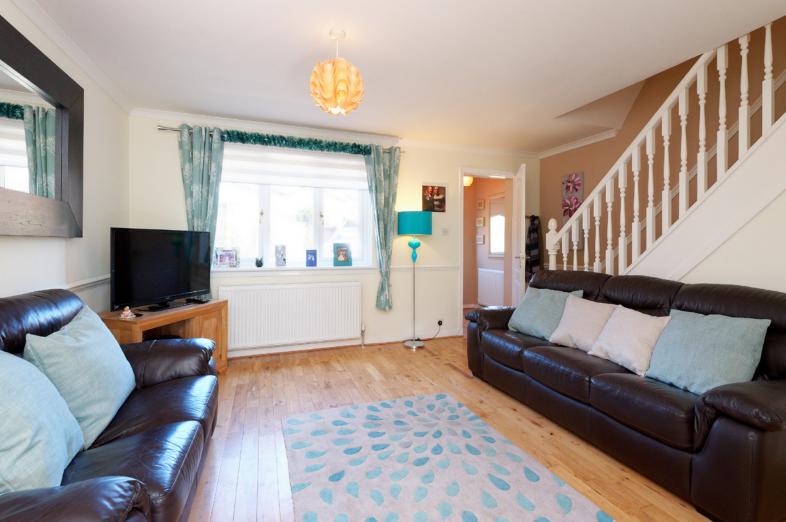

### THE LOUNGE

Accessing the home through the entrance hall, it is immediately apparent the current owner has really looked after this lovely home, it's perfect for today's modern living. The warm and inviting lounge benefits from a large window that floods the room with natural light and the shape of the room offer a plethora of furniture layout options. The under-stairs cupboard offers excellent storage space.