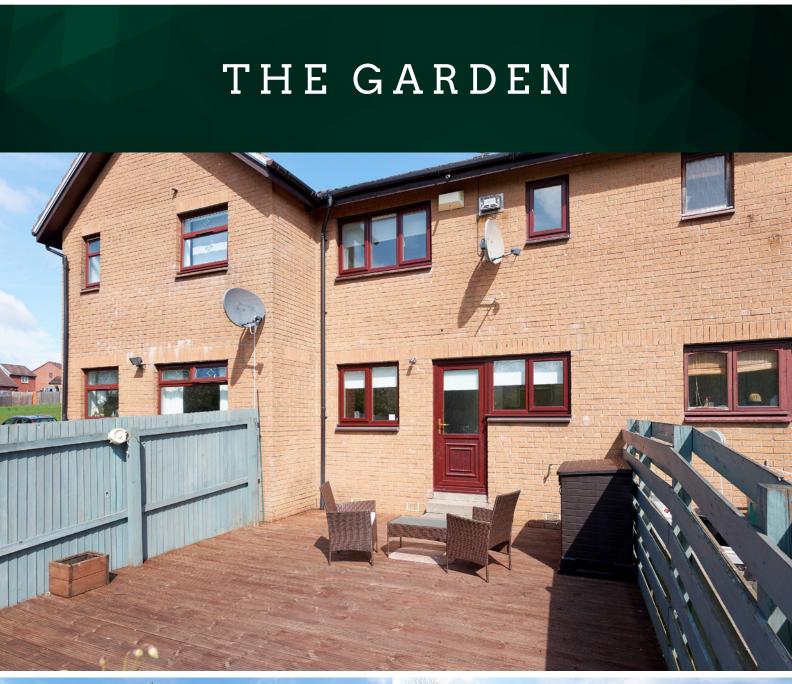

# BEDROOM 2

The exterior of the property mirrors the excellent condition of the interior and is complemented with low maintenance space. To the rear the Sun-deck offers a fantastic spot to spend a summer's evening and entertain family and friends on sunnier days. The property further benefits from double glazing, gas central heating and residents parking nearby to the side aspect. The front garden area could easily double as an off-street driveway if required.