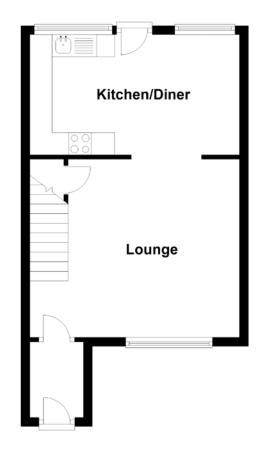

### FLOOR PLAN, DIMENSIONS & MAP

Approximate Dimensions(Taken from the widest point)

 Lounge
 4.70m (15'5") x 4.00m (13'1")

 Kitchen/Diner
 4.70m (15'5") x 2.70m (8'10")

 Bedroom 1
 3.70m (12'2") x 3.10m (10'2")

 Bedroom 2
 2.85m (9'4") x 2.50m (8'2")

 Bathroom
 2.10m (6'11") x 1.90m (6'3")

Gross internal floor area (m²): 65m² EPC Rating: C

Buyer's Premium Value: £1440.00

Extras (Included in the sale): Freestanding appliances and furniture may be available by separate negotiation.