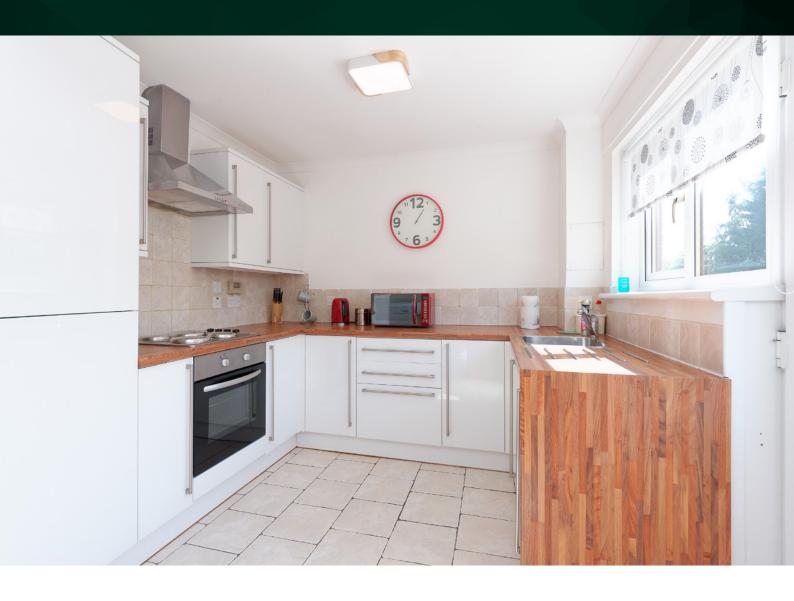

### THE KITCHEN/DINER

The stunning kitchen has been fitted to include a good range of floor and wall mounted units, which provides a stylish and very efficient workspace. It further benefits from an integrated electric oven and hob, extractor hood, fridge freezer, washing machine and ample space for a freestanding tumble drier, making this the ideal kitchen for any chef to create a marvellous meal. The dining room offers excellent space for a family dining table and is sure to be the hub of the home around mealtimes.