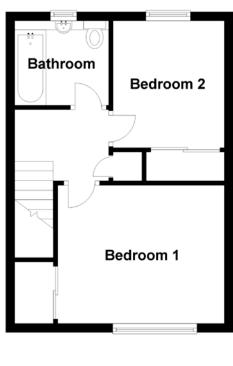

### FLOOR PLAN, DIMENSIONS & MAP

Approximate Dimensions(Taken from the widest point)

 Lounge
 4.70m (15'5") x 4.00m (13'1")

 Kitchen/Diner
 4.70m (15'5") x 2.70m (8'10")

 Bedroom 1
 3.70m (12'2") x 3.10m (10'2")

 Bedroom 2
 2.85m (9'4") x 2.50m (8'2")

 Bathroom
 2.10m (6'11") x 1.90m (6'3")

Gross internal floor area (m²): 65m² EPC Rating: C

Buyer's Premium Value: £1440.00

Extras (Included in the sale): Freestanding appliances and furniture may be available by separate negotiation.