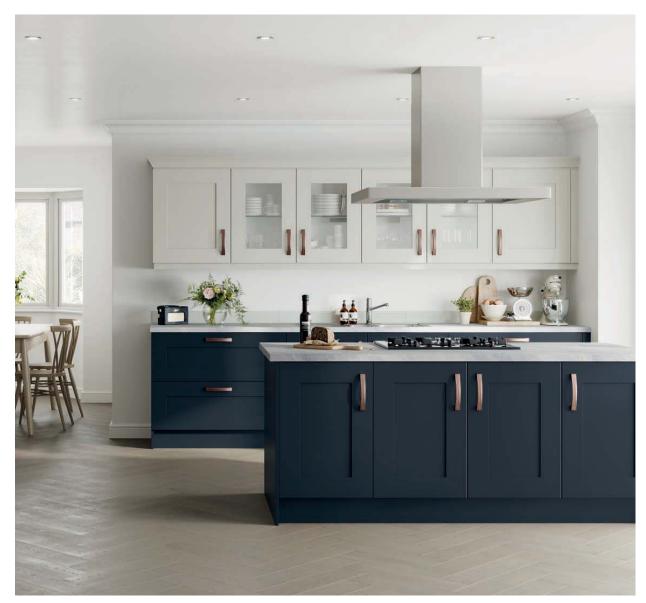

#### Kitchens

- Symphony Kitchen Design
- Integrated appliances fitted as standard
- Choice of wall tiles from selected range
- Choice of floor tiles from selected range