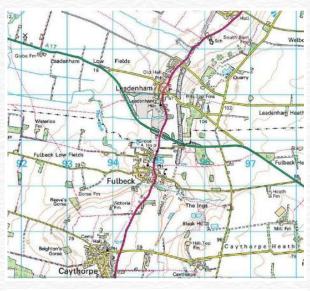

## Leadenham

Leadenham is a sought after village along the beautiful and picturesque Lincolnshire Cliff.

Where to start with what Leadenham has to offer? A Polo Club, Post office, Farm shop, Pub and don't forget the 'Award Winning' tea house.

Leadenham is located approximately 11 miles from the market town of Grantham, which offers high speed rail network link to London.

There is a variety of schooling in the district with a Church of England Primary School in the village as well as an academy Secondary School.

#### Road links - A17 / A607

### By Road

| Newark   | 9.6 miles  |
|----------|------------|
| Sleaford | 10 miles   |
| Grantham | 12 miles   |
| Lincoln  | 14.2 miles |

### Nearest Rail Link

| Newark   | 9.6 miles |
|----------|-----------|
| Sleaford | 10 miles  |

## **₹** Nearest Airport

East Midlands 43 miles

Postcode for Sat Nav use: LN5 0PN

St Swithun's Court Main Road Leadenham Lincolnshire LN5 0PN

For more information on any of our developments please visit: www.glenerowanhomes.co.uk