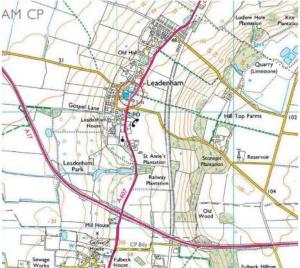

## Leadenham

Leadenham is a sought after village along the beautiful and picturesque Lincolnshire Cliff.

Where to start with what Leadenham has to offer? A Polo Club, Post office, Farm shop, Pub and don't forget the 'Award Winning' tea house.

Leadenham is located approximately 11 miles from the market town of Grantham, which offers high speed rail network link to London.

There is a variety of schooling in the district with a Church of England Primary School in the village as well as an academy Secondary School.

#### Road links - A17 / A607

### By Road

| Newark   | 9.6 miles  |
|----------|------------|
| Sleaford | 10 miles   |
| Grantham | 12 miles   |
| Lincoln  | 14.2 miles |

### Nearest Rail Link

| Newark   | 9.6 miles |
|----------|-----------|
| Sleaford | 10 miles  |

## **₹** Nearest Airport

East Midlands 43 miles

Postcode for Sat Nav use: LN5 0PN

St Swithun's Court Main Road Leadenham Lincolnshire LN5 0PN

For more information on any of our developments please visit: www.glenerowanhomes.co.uk