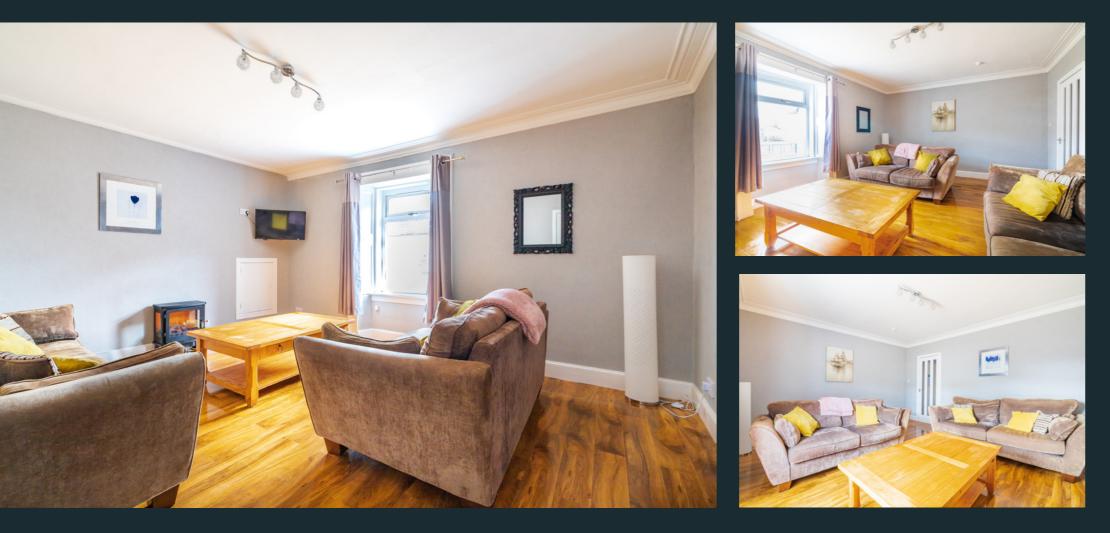

Already a well-established and profitable business. Fairways benefits from high occupancy rates from repeat business and word of mouth.

The subject being offered is a red brick, four-story, semi-detached property accessed through an electronic/keypad door entry system. There are three cosy self-catering apartments located within the property, two of which have one bedroom and the third offers two bedrooms, one with an en-suite, a living room and a dining room. Each apartment is well presented and benefits from a modern kitchen, WiFi and a flat-screen TV.

Accommodation comprises, a welcoming entrance hall which gives access to the two-bedroom apartment on the ground level. The other apartments are found on the first and second levels. On the top level there is an open plan apartment consisting of a lounge/bedsit, kitchen/ diner, a WC and a separate shower. This could be used as owner accommodation or turned into a fourth self catering apartment. There is a large car park for guests to the rear of the property, this could also be used as garden space.