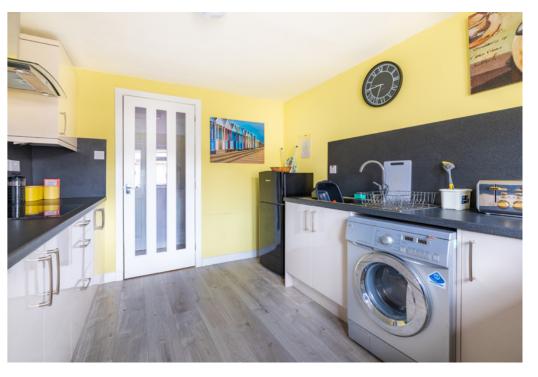

Already a well-established and profitable business. Fairways benefits from high occupancy rates from repeat business and word of mouth.

The subject being offered is a red brick, four-story, semi-detached property accessed through an electronic/keypad door entry system. There are three cosy self-catering apartments located within the property, two of which have one bedroom and the third offers two bedrooms, one with an en-suite, a living room and a dining room. Each apartment is well presented and benefits from a modern kitchen, WiFi and a flat-screen TV.

Accommodation comprises, a welcoming entrance hall which gives access to the two-bedroom apartment on the ground level. The other apartments are found on the first and second levels. On the top level there is an open plan apartment consisting of a lounge/bedsit, kitchen/ diner, a WC and a separate shower. This could be used as owner accommodation or turned into a fourth self catering apartment. There is a large car park for guests to the rear of the property, this could also be used as garden space.

#### Ground Floor

| Lounge      |  |
|-------------|--|
| Dining Room |  |
| Kitchen     |  |
| Bedroom 1   |  |
| En-suite    |  |
| Bedroom 2   |  |
| Shower Room |  |
|             |  |

4.60m (15'1") x 3.90m (12'10") 3.30m (10'10") x 3.00m (9'10") 3.50m (11'6") x 2.80m (9'2") 3.40m (11'2") x 3.00m (9'10") 2.00m (6'7") x 1.20m (3'11") 4.00m (13'1") x 2.90m (9'6") 2.00m (6'7") x 1.20m (3'11")