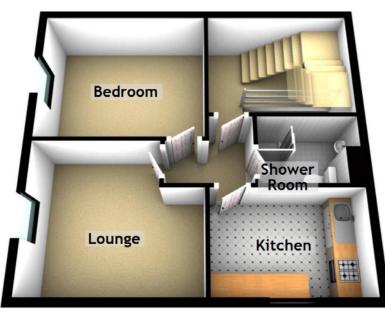

#### **GROUND FLOOR**

SECOND FLOOR

#### Third Floor

Lounge/Bedsit Kitchen/Diner WC Attic Room 3

3.40m (11'2") x 2.70m (8'10") 3.90m (12'10") x 3.30m (10'10") 2.00m (6'7") x 1.10m (3'7") 4.20m (13'9") x 1.60m (5'3")