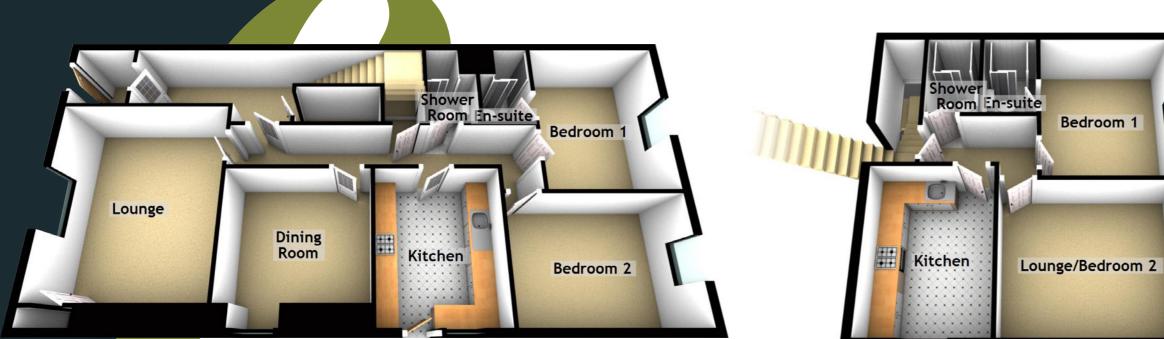

#### **GROUND FLOOR**

SECOND FLOOR

#### FIRST FLOOR

#### THIRD FLOOR

#### FLOOR PLAN & DIMENSIONS

Approximate Dimensions (Taken from the widest point)

#### Ground Floor

| Lounge      |  |
|-------------|--|
| Dining Room |  |
| Kitchen     |  |
| Bedroom 1   |  |
| En-suite    |  |
| Bedroom 2   |  |
| Shower Room |  |
|             |  |

4.60m (15'1") x 3.90m (12'10") 3.30m (10'10") x 3.00m (9'10") 3.50m (11'6") x 2.80m (9'2") 3.40m (11'2") x 3.00m (9'10") 2.00m (6'7") x 1.20m (3'11") 4.00m (13'1") x 2.90m (9'6") 2.00m (6'7") x 1.20m (3'11")

#### First Floor

Lounge/Bedroom Bedroom 1 En-suite Shower Room Kitchen

3.90m (12'10") x 3.00m (9'10") 3.40m (11'2") x 3.00m (9'10") 1.90m (6'3") x 1.20m (3'11") 1.90m (6'3") x 1.20m (3'11") 3.40m (11'2") x 2.80m (9'2")

#### Second Floor

| Lounge      |
|-------------|
| Kitchen     |
| Bedroom     |
| Shower Room |

3.90m (12'10") x 3.60m (11'10") 3.40m (11'2") x 2.30m (7'7") 3.90m (12'10") x 3.20m (10'6") 2.30m (7'7") x 1.60m (5'3")

#### Third Floor

Lounge/Bedsit Kitchen/Diner WC Attic Room 3

3.40m (11'2") x 2.70m (8'10") 3.90m (12'10") x 3.30m (10'10") 2.00m (6'7") x 1.10m (3'7") 4.20m (13'9") x 1.60m (5'3")