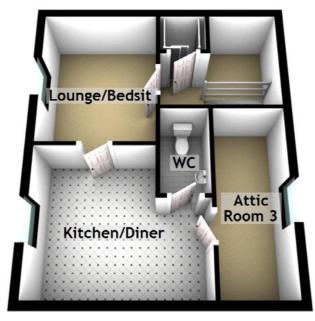

#### Third Floor

Lounge/Bedsit Kitchen/Diner WC Attic Room 3

3.40m (11'2") x 2.70m (8'10") 3.90m (12'10") x 3.30m (10'10") 2.00m (6'7") x 1.10m (3'7") 4.20m (13'9") x 1.60m (5'3")

#### FLOOR PLAN & DIMENSIONS

Approximate Dimensions (Taken from the widest point)