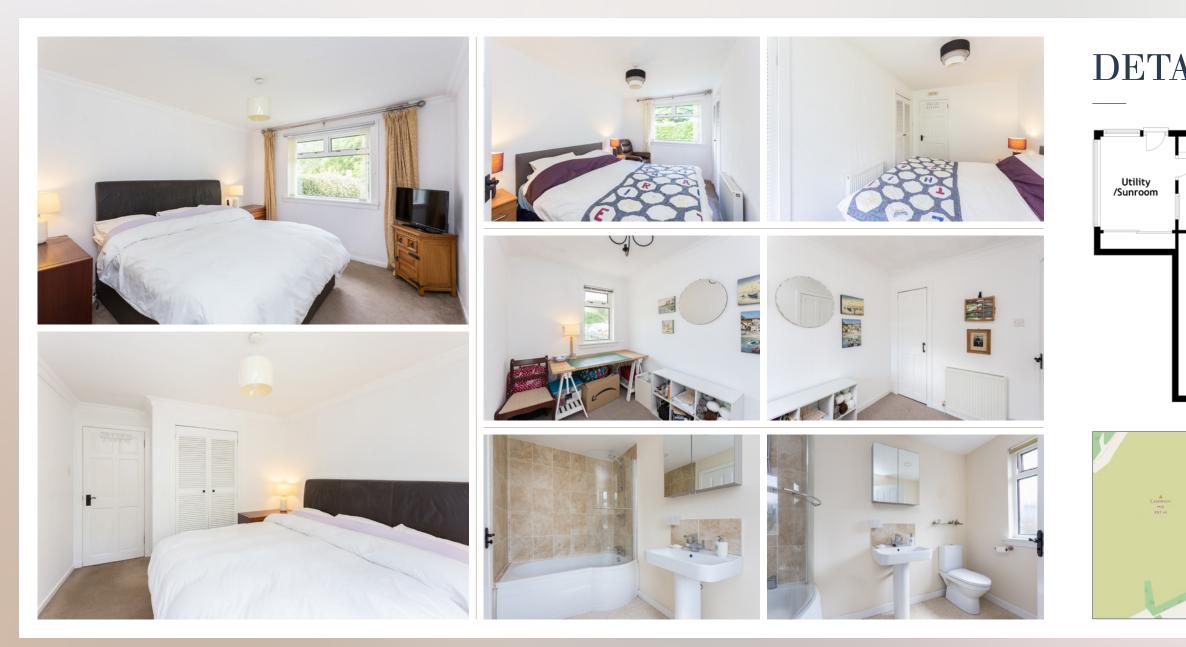

The property itself has been well maintained by the current owner and offers comfortable accommodation. It would make for a fantastic family purchase. Benefits include gas heating and double glazing. Internally the accommodation extends to an entrance hall, a family bathroom with a white suite and walk-in shower, a bright lounge with a feature window flooding the room with natural light which overlooks the rear gardens, and a fitted kitchen with a selection of wall and base units and space for a dining table and chairs. A large utility room sits off the kitchen and leads directly to the side patio area. Also to this level, you will find three large double bedrooms with wardrobes, this completes the accommodation on offer.