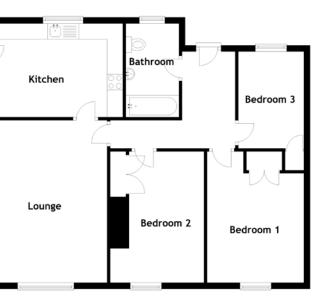

## DETAILS & SPECIFICATIONS FLOOR PLAN, DIMENSIONS & MAP

### Approximate Dimensions (Taken from the widest point)

Lounge Kitchen Utility/Sunroom Bedroom 1 Bedroom 2 Bedroom 3 Bathroom 5.20m (17'1") × 3.80m (12'6") 4.30m (14'1") × 3.00m (9'10") 3.00m (9'10") × 2.40m (7'10") 4.20m (13'9") × 3.10m (10'2") 4.20m (13'9") × 2.40m (7'10") 3.10m (10'2") × 2.10m (6'11") 3.00m (9'10") × 1.70m (5'7")

Gross internal floor area (m<sup>2</sup>): 88m<sup>2</sup>

EPC Rating: D

Extras (Included in the sale): Floor coverings, light fittings, blinds and window dressings.

Solicitors & Estate Agents

Part

Exchange