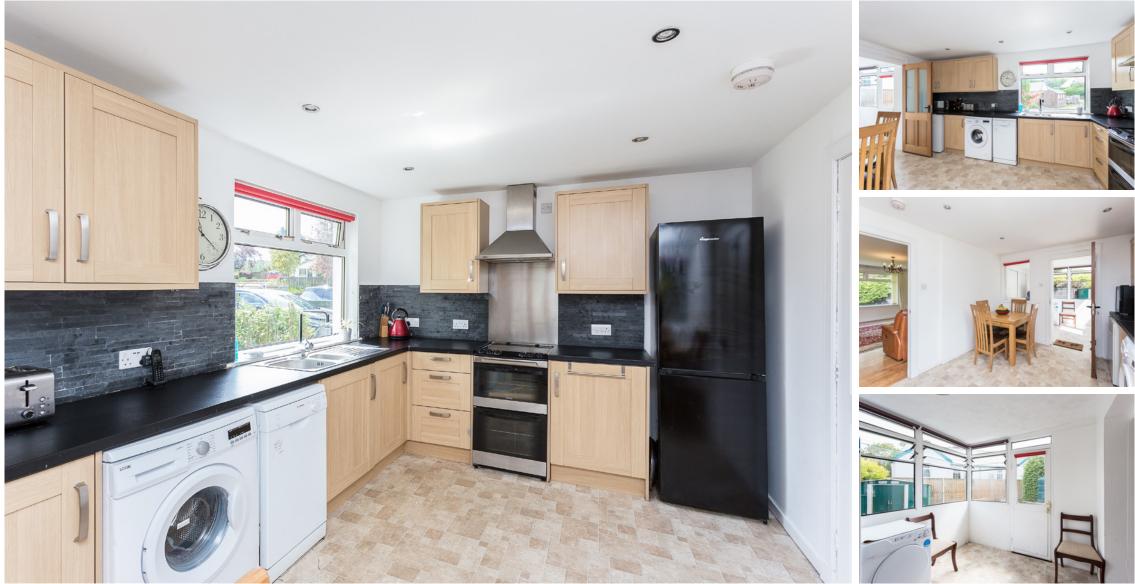

The property itself has been well maintained by the current owner and offers comfortable accommodation. It would make for a fantastic family purchase. Benefits include gas heating and double glazing. Internally the accommodation extends to an entrance hall, a family bathroom with a white suite and walk-in shower, a bright lounge with a feature window flooding the room with natural light which overlooks the rear gardens, and a fitted kitchen with a selection of wall and base units and space for a dining table and chairs. A large utility room sits off the kitchen and leads directly to the side patio area. Also to this level, you will find three large double bedrooms with wardrobes, this completes the accommodation on offer.