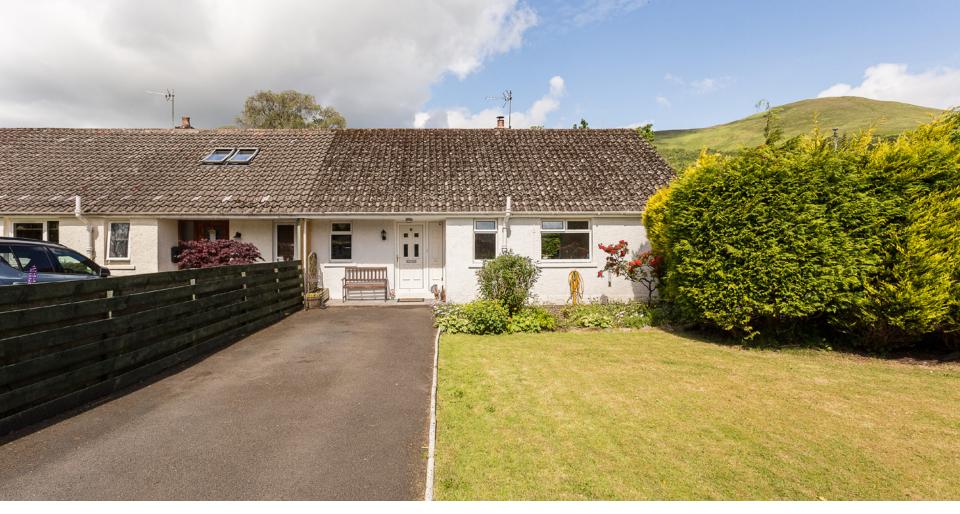

## MUCKHART, DOLLAR, FK14 7JP

1 Golf view is a delightful semi-detached bungalow situated within a sought-after location. The property has been carefully maintained over the years and is presented in good order throughout. The property enjoys a central location within the village and therefore provides access to a range of local facilities within a short walk.

The property itself has been well maintained by the current owner and offers comfortable accommodation. It would make for a fantastic family purchase. Benefits include gas heating and double glazing. Internally the accommodation extends to an entrance hall, a family bathroom with a white suite and walk-in shower, a bright lounge with a feature window flooding the room with natural light which overlooks the rear gardens, and a fitted kitchen with a selection of wall and base units and space for a dining table and chairs. A large utility room sits off the kitchen and leads directly to the side patio area. Also to this level, you will find three large double bedrooms with wardrobes, this completes the accommodation on offer.

The outside space includes a low maintenance and well-matured rear garden with a large driveway. This is a must-see to appreciate the property on offer.