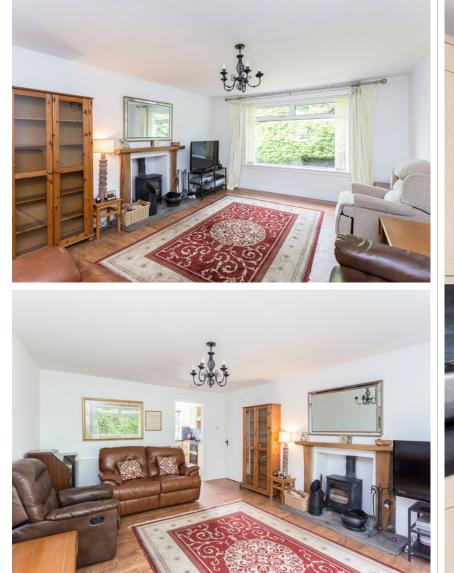

The property itself has been well maintained by the current owner and offers comfortable accommodation. It would make for a fantastic family purchase. Benefits include gas heating and double glazing. Internally the accommodation extends to an entrance hall, a family bathroom with a white suite and walk-in shower, a bright lounge with a feature window flooding the room with natural light which overlooks the rear gardens, and a fitted kitchen with a selection of wall and base units and space for a dining table and chairs. A large utility room sits off the kitchen and leads directly to the side patio area. Also to this level, you will find three large double bedrooms with wardrobes, this completes the accommodation on offer.