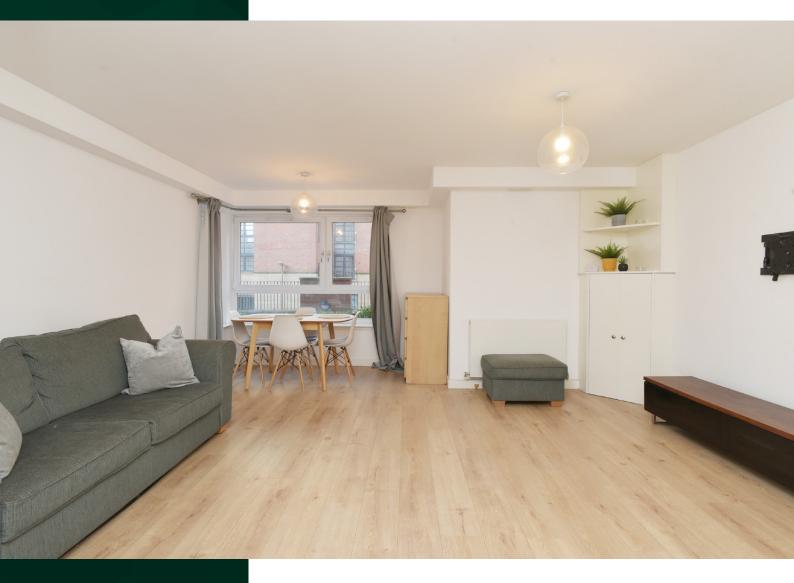

Inside, the property comprises of:

- Fully equipped kitchen with integrated appliances situated in this open plan living area
- Flooded by natural light from the Juliet balcony in the modern living area
- One large bedroom that includes integrated storage space
- The main bathroom is a three-piece suite with a shower over the bath

 Open Plan Living
 7.03m (23'1") x 4.92m (16'2")

 Bedroom
 4.28m (14') x 3.32m (10'11")

 Bathroom
 2.36m (7'9") x 1.96m (6'5")

Gross internal floor area (m²): 53m²

EPC Rating: C

This property is located at the heart of The Shore in Edinburgh, a vibrant cosmopolitan district set around the mouth of the Water of Leith, offering a unique waterfront setting only a short distance from the city centre, situated less than two miles from Princes Street and served by several excellent, frequently running bus services to both the city centre and the airport.