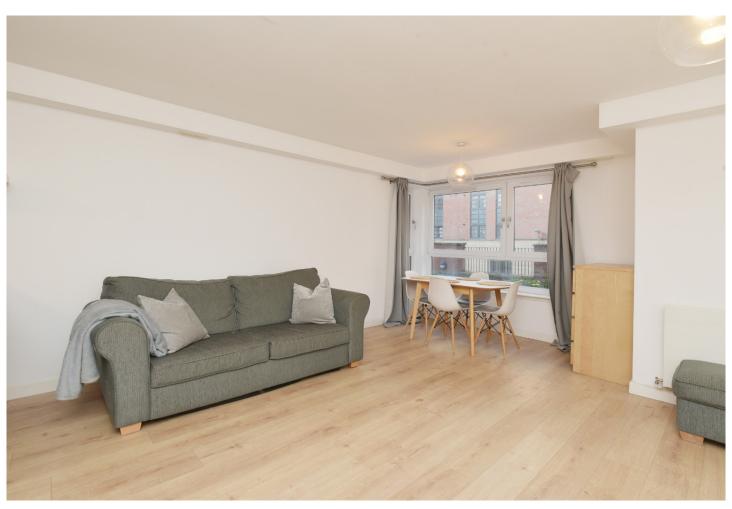

Inside, the property comprises of:

- Fully equipped kitchen with integrated appliances situated in this open plan living area
- Flooded by natural light from the Juliet balcony in the modern living area
- One large bedroom that includes integrated storage space
- The main bathroom is a three-piece suite with a shower over the bath

 Open Plan Living
 7.03m (23'1") x 4.92m (16'2")

 Bedroom
 4.28m (14') x 3.32m (10'11")

 Bathroom
 2.36m (7'9") x 1.96m (6'5")

Gross internal floor area (m²): 53m²

EPC Rating: C

This property is located at the heart of The Shore in Edinburgh, a vibrant cosmopolitan district set around the mouth of the Water of Leith, offering a unique waterfront setting only a short distance from the city centre, situated less than two miles from Princes Street and served by several excellent, frequently running bus services to both the city centre and the airport.