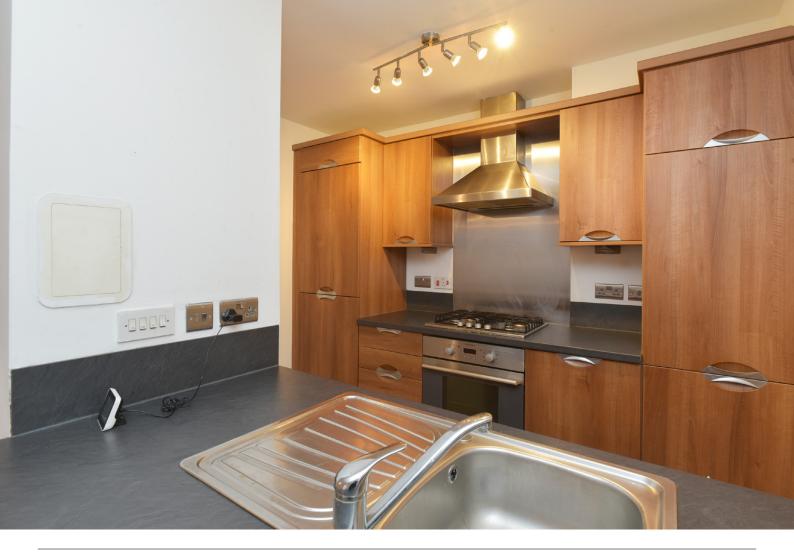

Inside, the property comprises of:

- Fully equipped kitchen with integrated appliances situated in this open plan living area
- Flooded by natural light from the Juliet balcony in the modern living area
- One large bedroom that includes integrated storage space
- The main bathroom is a three-piece suite with a shower over the bath