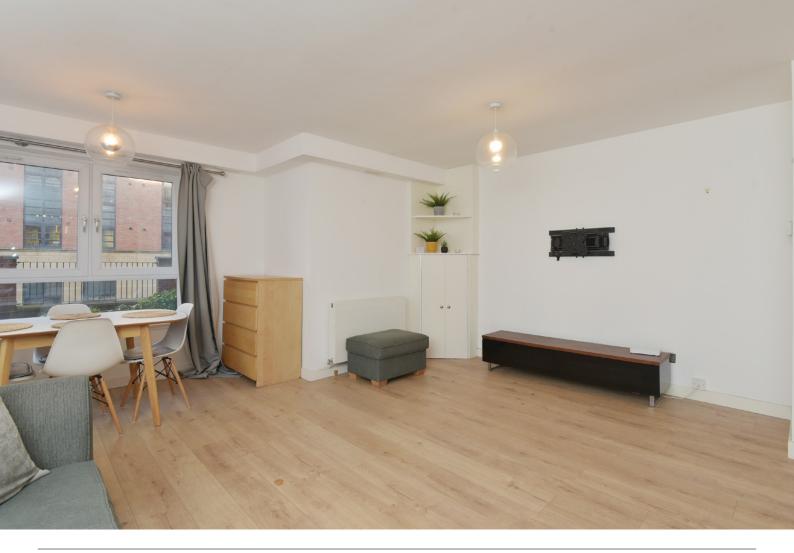

Inside, the property comprises of:

- Fully equipped kitchen with integrated appliances situated in this open plan living area
- Flooded by natural light from the Juliet balcony in the modern living area
- One large bedroom that includes integrated storage space
- The main bathroom is a three-piece suite with a shower over the bath

 Open Plan Living
 7.03m (23'1") x 4.92m (16'2")

 Bedroom
 4.28m (14') x 3.32m (10'11")

 Bathroom
 2.36m (7'9") x 1.96m (6'5")

Gross internal floor area (m²): 53m²

EPC Rating: C

This property is located at the heart of The Shore in Edinburgh, a vibrant cosmopolitan district set around the mouth of the Water of Leith, offering a unique waterfront setting only a short distance from the city centre, situated less than two miles from Princes Street and served by several excellent, frequently running bus services to both the city centre and the airport.