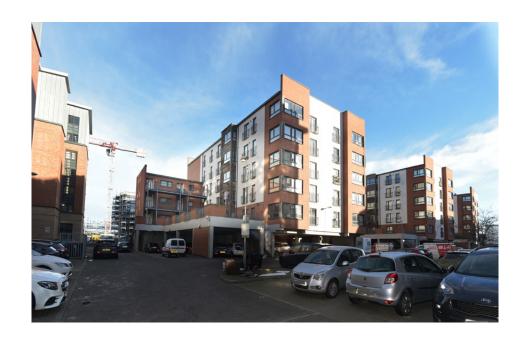

In addition, the property includes residents and visitor parking, gas central heating, and full double glazing making for a warm and cost-effective home, year-round.

Approximate Dimensions

(Taken from the widest point)

 Open Plan Living
 7.03m (23'1") x 4.92m (16'2")

 Bedroom
 4.28m (14') x 3.32m (10'11")

 Bathroom
 2.36m (7'9") x 1.96m (6'5")

Gross internal floor area (m²): 53m²

EPC Rating: C

This property is located at the heart of The Shore in Edinburgh, a vibrant cosmopolitan district set around the mouth of the Water of Leith, offering a unique waterfront setting only a short distance from the city centre, situated less than two miles from Princes Street and served by several excellent, frequently running bus services to both the city centre and the airport.