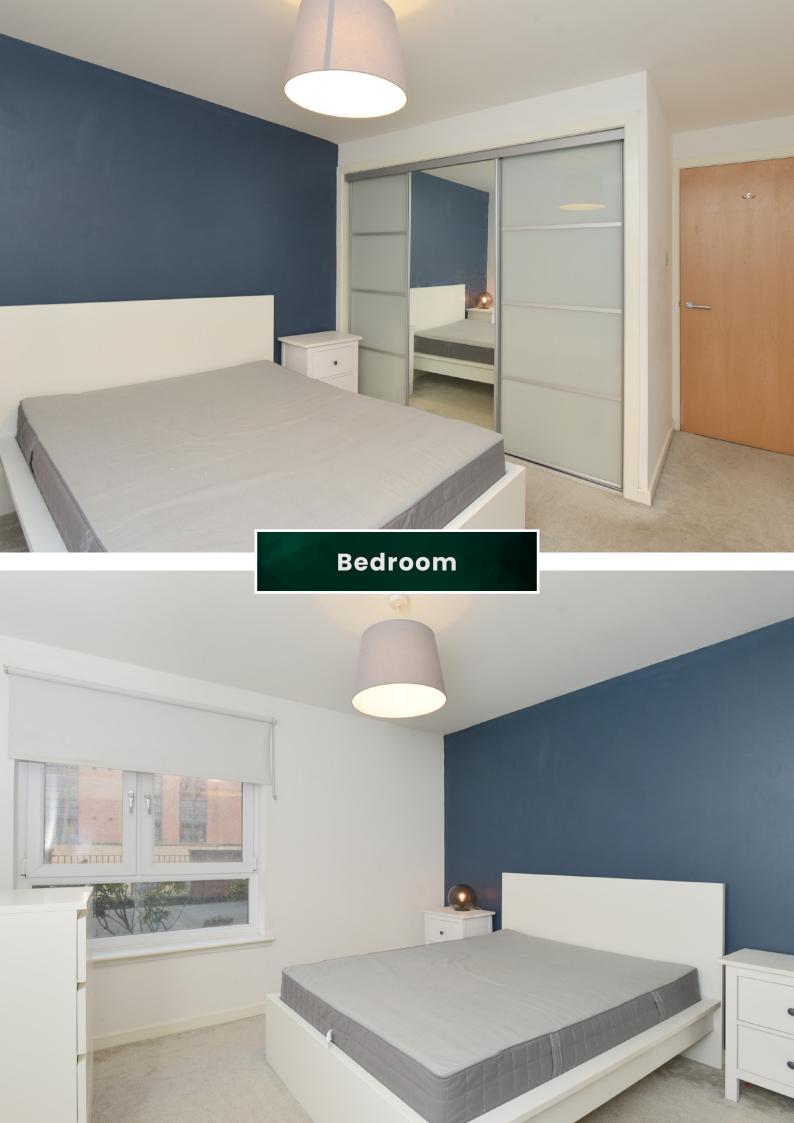

Inside, the property comprises of:

- Fully equipped kitchen with integrated appliances situated in this open plan living area
- Flooded by natural light from the Juliet balcony in the modern living area
- One large bedroom that includes integrated storage space
- The main bathroom is a three-piece suite with a shower over the bath

 Open Plan Living
 7.03m (23'1") x 4.92m (16'2")

 Bedroom
 4.28m (14') x 3.32m (10'11")

 Bathroom
 2.36m (7'9") x 1.96m (6'5")

Gross internal floor area (m²): 53m²

EPC Rating: C

This property is located at the heart of The Shore in Edinburgh, a vibrant cosmopolitan district set around the mouth of the Water of Leith, offering a unique waterfront setting only a short distance from the city centre, situated less than two miles from Princes Street and served by several excellent, frequently running bus services to both the city centre and the airport.