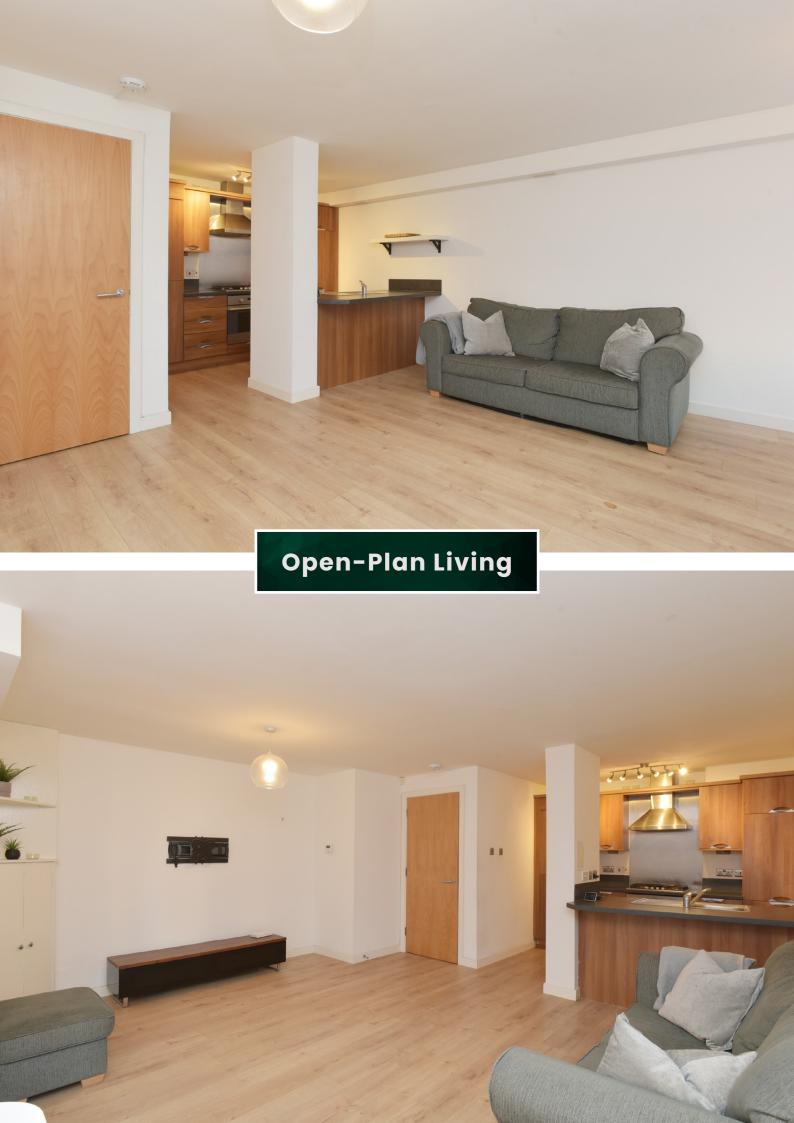

Inside, the property comprises of:

- Fully equipped kitchen with integrated appliances situated in this open plan living area
- Flooded by natural light from the Juliet balcony in the modern living area
- One large bedroom that includes integrated storage space
- The main bathroom is a three-piece suite with a shower over the bath

 Open Plan Living
 7.03m (23'1") x 4.92m (16'2")

 Bedroom
 4.28m (14') x 3.32m (10'11")

 Bathroom
 2.36m (7'9") x 1.96m (6'5")

Gross internal floor area (m²): 53m²

EPC Rating: C

This property is located at the heart of The Shore in Edinburgh, a vibrant cosmopolitan district set around the mouth of the Water of Leith, offering a unique waterfront setting only a short distance from the city centre, situated less than two miles from Princes Street and served by several excellent, frequently running bus services to both the city centre and the airport.