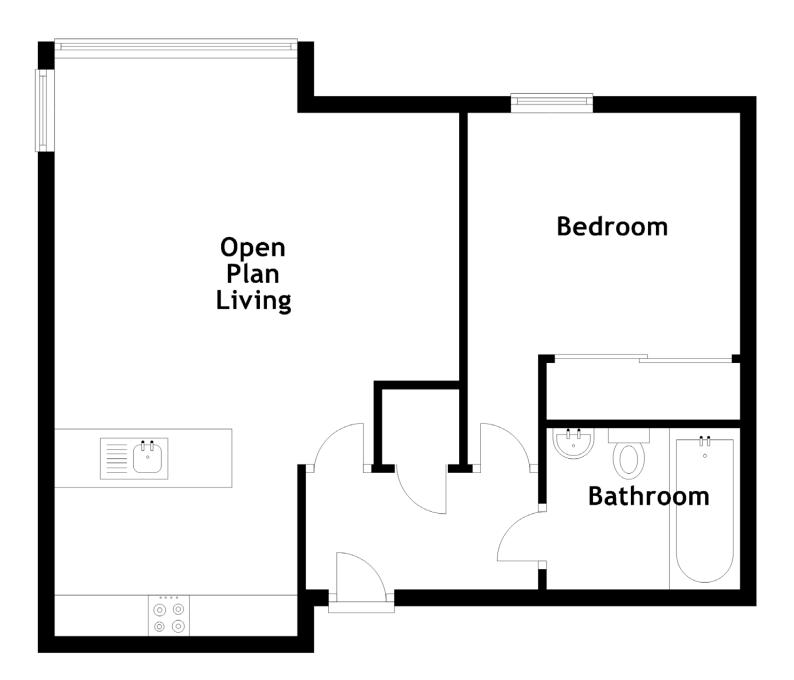

 Open Plan Living
 7.03m (23'1") x 4.92m (16'2")

 Bedroom
 4.28m (14') x 3.32m (10'11")

 Bathroom
 2.36m (7'9") x 1.96m (6'5")

Gross internal floor area (m²): 53m²

EPC Rating: C

This property is located at the heart of The Shore in Edinburgh, a vibrant cosmopolitan district set around the mouth of the Water of Leith, offering a unique waterfront setting only a short distance from the city centre, situated less than two miles from Princes Street and served by several excellent, frequently running bus services to both the city centre and the airport.